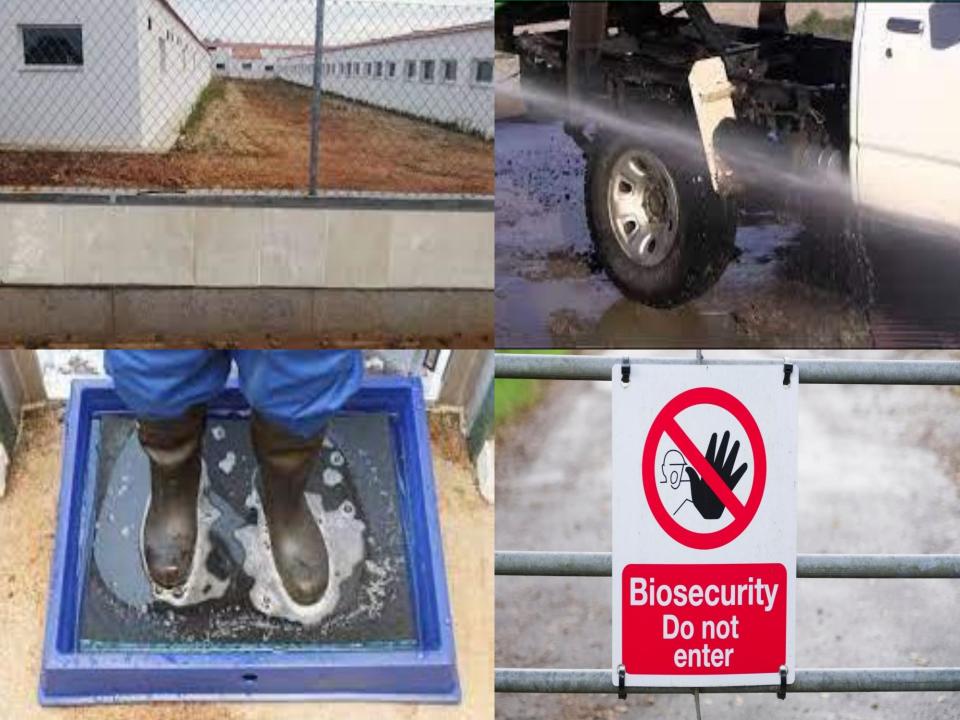

### **Biosecurity measures**

- Limit non-essential traffic on the farm.
- Allow only clean, disinfected vehicles on your property.
- Keep a record of all farm visitors.
- Have only one entrance/exit.
- Footbath disinfect for footwear.
- Keep other animals and strangers off the property.