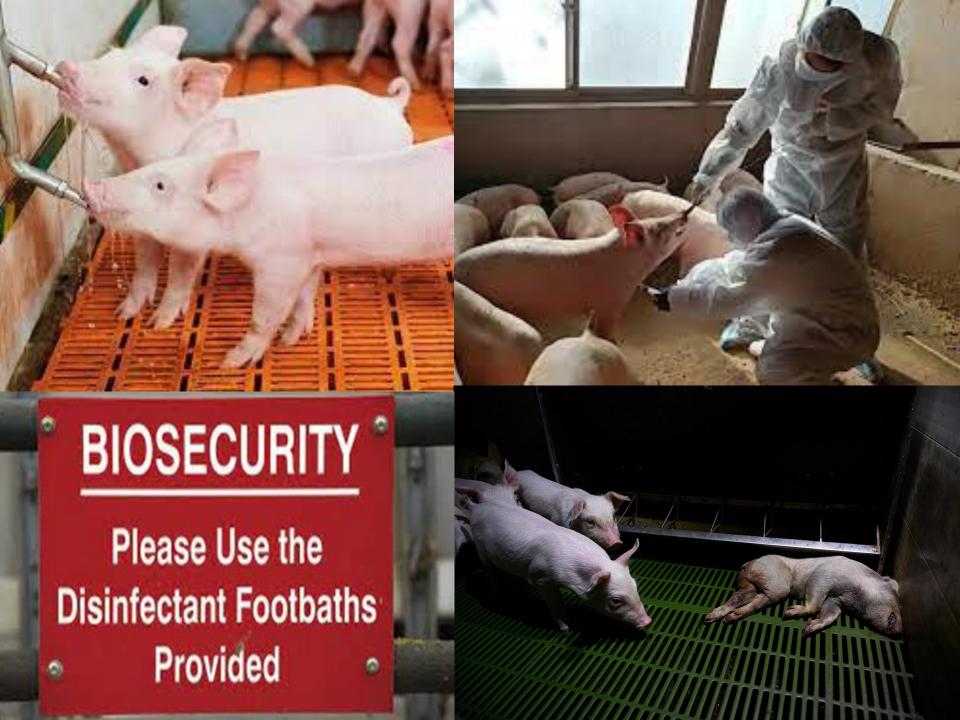

# Common health problems

- 1. Malnutrition: Water/rotten/toxic feed
- 2. Scours (diarrhea) in piglets
- 3. Mange (itchy skin)
- 4. Viral infections: **African Swine fever**

# Disease prevention

- 1. Provide suitable feed and water containers.
- 2. Isolate new animals.
- 3. Dispose of dead pigs properly.
- 4. Use of disinfectants.
- 5. Hire a veterinarian doctor.