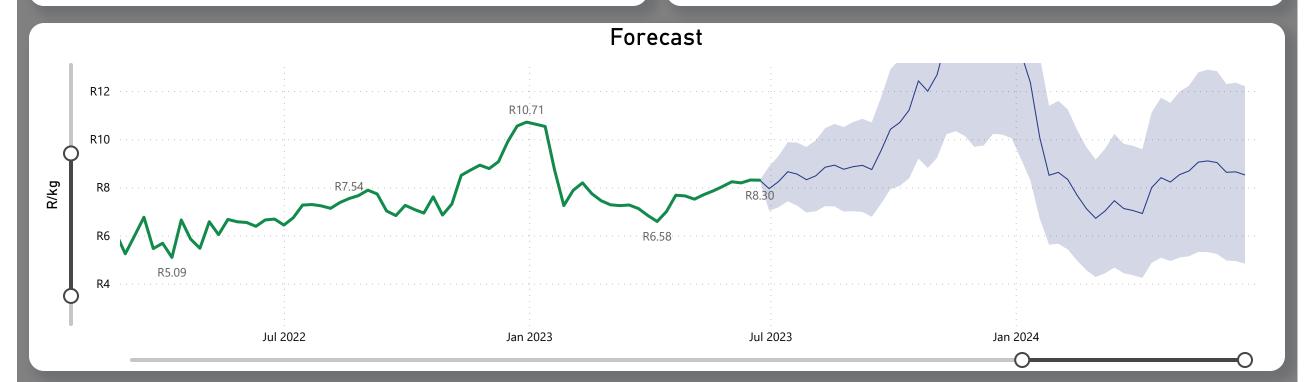

## Pears Weekly Report

Last Updated: 23 June 2023

Average Price (R/kg)

R8.30

Weekly Price Change -0.09%

#### About the Market

The average price decreased by 0.09% from R8.31 to R8.30 per kg bag mostly due to lower demand on the markets last week. Seasonal trends indicate that the price can trend DOWNWARD over the coming week.

**Total Volumes** 

41.46

**Average Tons** 

Weekly Volume Change

-4.09%