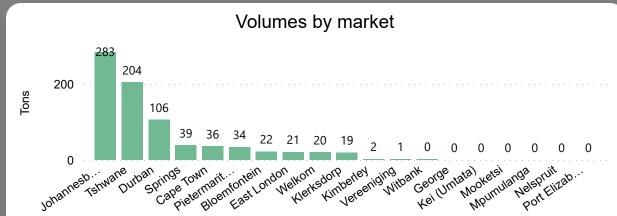

## Pears Weekly Report

Last Updated: 23 June 2023

Average Price (R/kg)

R8.30

Weekly Price Change -0.09%

#### About the Market

The average price decreased by 0.09% from R8.31 to R8.30 per kg bag mostly due to lower demand on the markets last week. Seasonal trends indicate that the price can trend DOWNWARD over the coming week.

**Total Volumes** 

41.46

**Average Tons** 

Weekly Volume Change

-4.09%