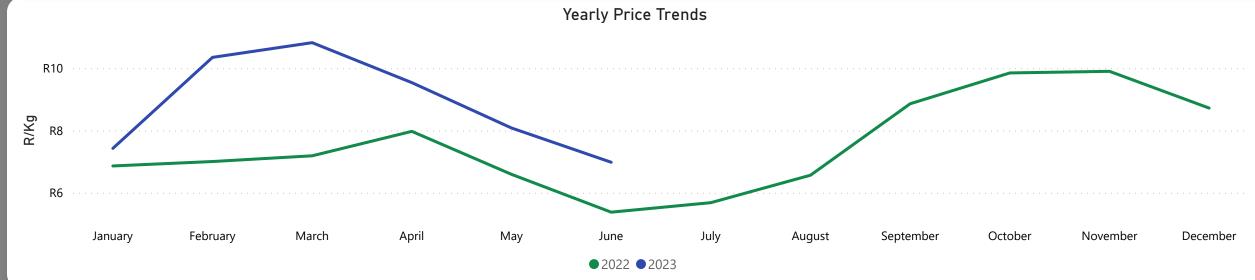

# Pineapples Weekly Report

Last Updated: 23 June 2023

Average Price (R/kg)

R5.92

Weekly Price Change

-12.68%

### About the Market

The average price decreased by 12.68% from R6.78 to R5.92 per kg bag mostly due to lower volumes on the markets last week. Seasonal trends indicate that the price can trend UPWARD over the coming week.

**Total Volumes** 

22.59

**Average Tons** 

Weekly Volume Change

2.42%

Last Updated: