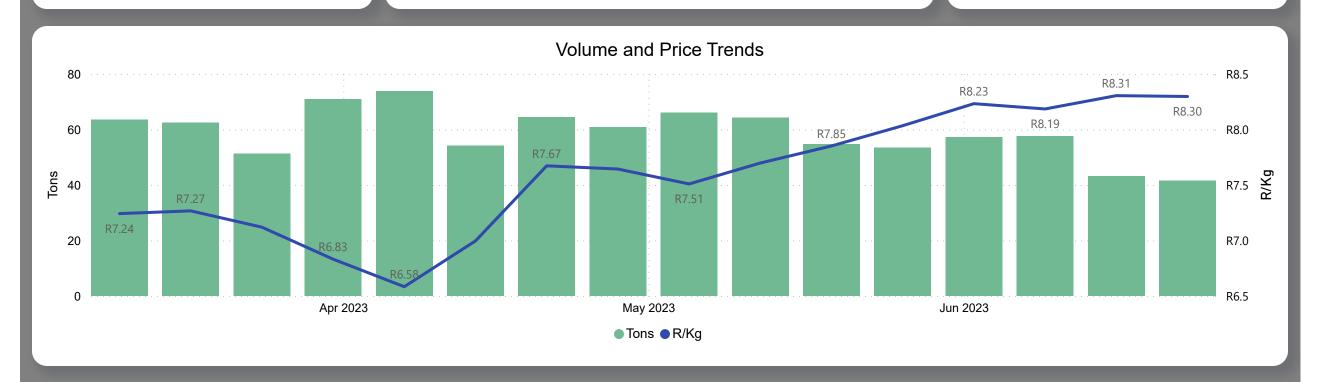

## Pears Weekly Report

Last Updated: 23 June 2023

Average Price (R/kg)

R8.30

Weekly Price Change -0.09%

#### About the Market

The average price decreased by 0.09% from R8.31 to R8.30 per kg bag mostly due to lower demand on the markets last week. Seasonal trends indicate that the price can trend DOWNWARD over the coming week.

**Total Volumes** 

41.46

**Average Tons** 

Weekly Volume Change

-4.09%