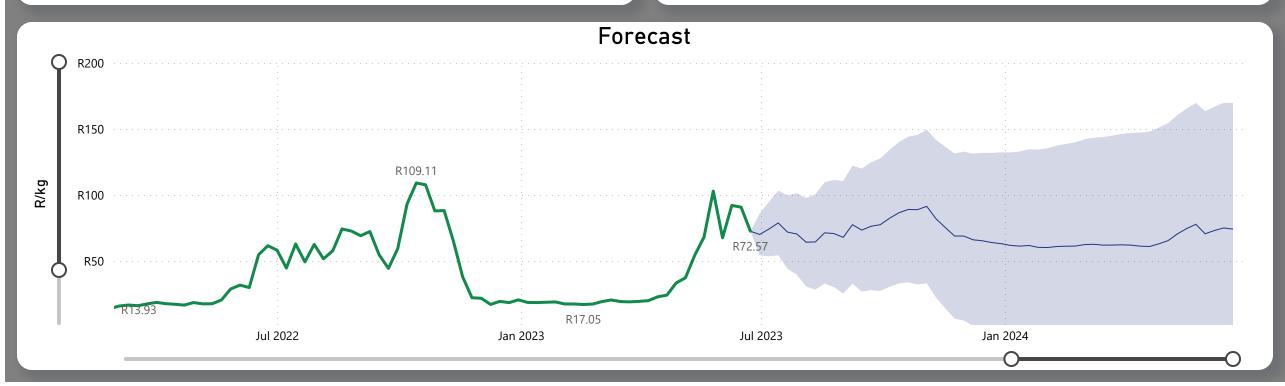

## Avocados Weekly Report

Last Updated:

Average Price (R/kg)

R72.57

Weekly Price Change

-20.06%

#### About the Market

The average price decreased by 20% from R90.78 to R72.57 per kg bag mostly due to lower demand on the markets last week. Seasonal trends indicate that the price can trend DOWNWARD over the coming week.

**Total Volumes** 

1.36

Average of Tons

Weekly Volume Change

-0.66%