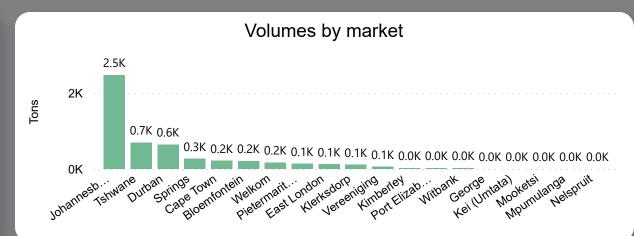

ort



Last Updated:







Average Price (R/kg)

R8.38

Weekly Price Change 2.22%

### About the Market

The average price increased by 2.22% from R8.19 to R8.38 per kg bag mostly due to lower volumes on the markets last week. Seasonal trends indicate that the price can trend DOWNWARD over the coming week.

**Total Volumes** 

132.86

Average Tons

Weekly Volume Change

-7.45%





Last Updated:









Last Updated:









Average Price (R/kg)

R2.95

Weekly Price Change -5.18%

#### About the Market

The average price decreased by 5.18% from R3.11 to R2.95 per kg bag mostly due to higher volumes on the markets last week. Seasonal trends indicate that the price can trend UPWARD over the coming week.

**Total Volumes** 

269.37

**Average Tons** 

Weekly Volume Change

17.95%





















## Avocados Weekly Report

Last Updated: 23 June 2023

Average Price (R/kg)

R16.22

Weekly Price Change -6.04%

### About the Market

The average price decreased by 6.04% from R17.29 to R16.22 per kg bag mostly due to higher volumes on the markets last week. Seasonal trends indicate that the price can trend UPWARD over the coming week.

**Total Volumes** 

26.96

**Average Tons** 

Weekly Volume Change

14.84%















## Avocados Weekly Report

Last Updated:







Average Price (R/kg)

R72.57

Weekly Price Change

-20.06%

#### About the Market

The average price decreased by 20% from R90.78 to R72.57 per kg bag mostly due to lower demand on the markets last week. Seasonal trends indicate that the price can trend DOWNWARD over the coming week.

**Total Volumes** 

1.36