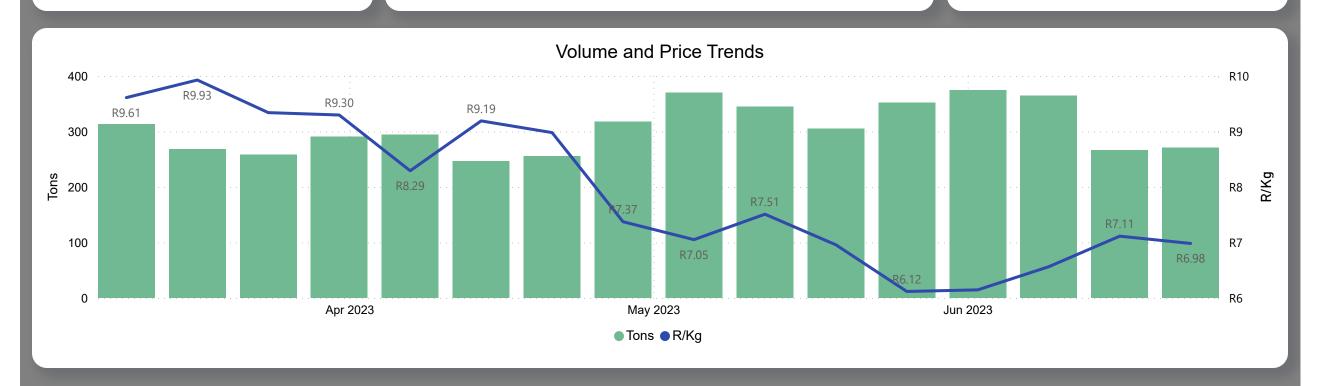

### Bananas Weekly Report

Last Updated: 23 June 2023

Average Price (R/kg)

R6.98

Weekly Price Change -1.84%

### About the Market

The average price decreased by 1.84% from R7.11 to R6.98 per kg bag mostly due to higher volumes on the markets last week. Seasonal trends indicate that the price can trend UPWARD over the coming week.

**Total Volumes** 

271.14

**Average Tons** 

Weekly Volume Change

1.87%