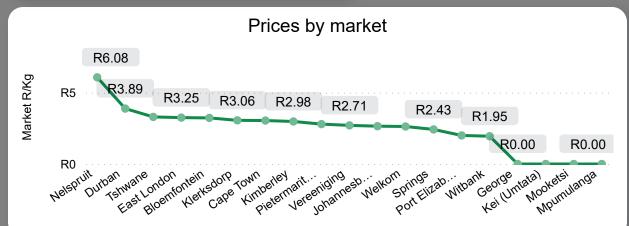

#### About the Market

The average price decreased by 5.18% from R3.11 to R2.95 per kg bag mostly due to higher volumes on the markets last week. Seasonal trends indicate that the price can trend UPWARD over the coming week.