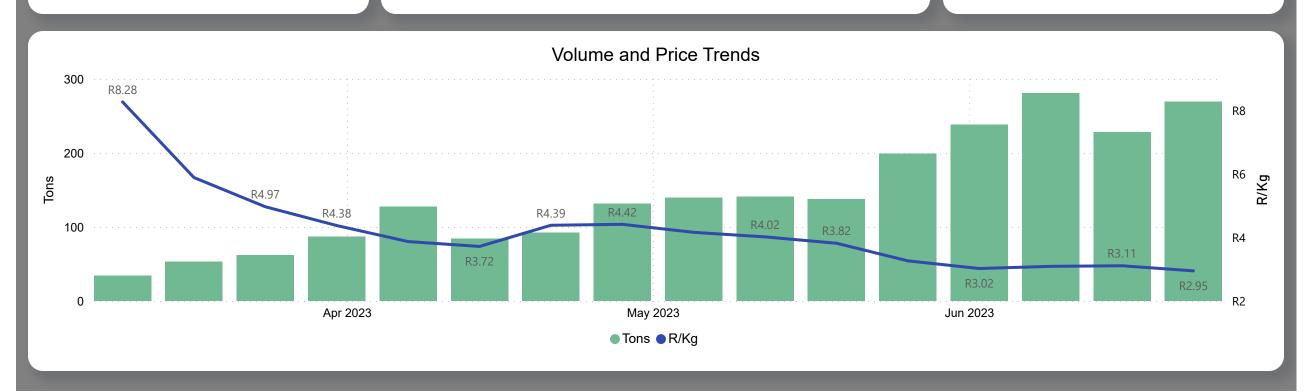

R2.95

Weekly Price Change -5.18%

#### About the Market

The average price decreased by 5.18% from R3.11 to R2.95 per kg bag mostly due to higher volumes on the markets last week. Seasonal trends indicate that the price can trend UPWARD over the coming week.

**Total Volumes** 

269.37

**Average Tons** 

Weekly Volume Change

17.95%