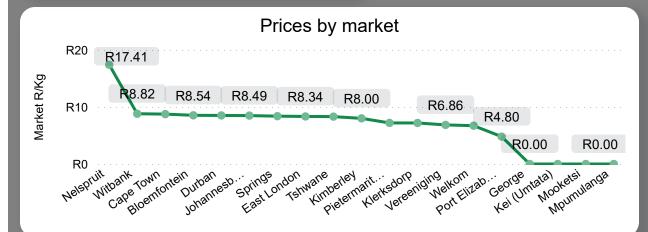

R6.98

Weekly Price Change -1.84%

### About the Market

The average price decreased by 1.84% from R7.11 to R6.98 per kg bag mostly due to higher volumes on the markets last week. Seasonal trends indicate that the price can trend UPWARD over the coming week.

**Total Volumes** 

271.14

**Average Tons** 

Weekly Volume Change

1.87%





## Bananas Weekly Report











## Bananas Weekly Report



Last Updated:







Average Price (R/kg)

R8.38

Weekly Price Change 2.22%

### About the Market

The average price increased by 2.22% from R8.19 to R8.38 per kg bag mostly due to lower volumes on the markets last week. Seasonal trends indicate that the price can trend DOWNWARD over the coming week.

**Total Volumes** 

132.86

Average Tons

Weekly Volume Change

-7.45%





Last Updated:









Last Updated:









Average Price (R/kg)

R2.95

Weekly Price Change -5.18%

#### About the Market

The average price decreased by 5.18% from R3.11 to R2.95 per kg bag mostly due to higher volumes on the markets last week. Seasonal trends indicate that the price can trend UPWARD over the coming week.

**Total Volumes** 

269.37

**Average Tons** 

Weekly Volume Change

17.95%





















## Avocados Weekly Report

Last Updated: 23 June 2023

Average Price (R/kg)

R16.22

Weekly Price Change -6.04%

### About the Market

The average price decreased by 6.04% from R17.29 to R16.22 per kg bag mostly due to higher volumes on the markets last week. Seasonal trends indicate that the price can trend UPWARD over the coming week.

**Total Volumes** 

26.96

**Average Tons** 

Wee