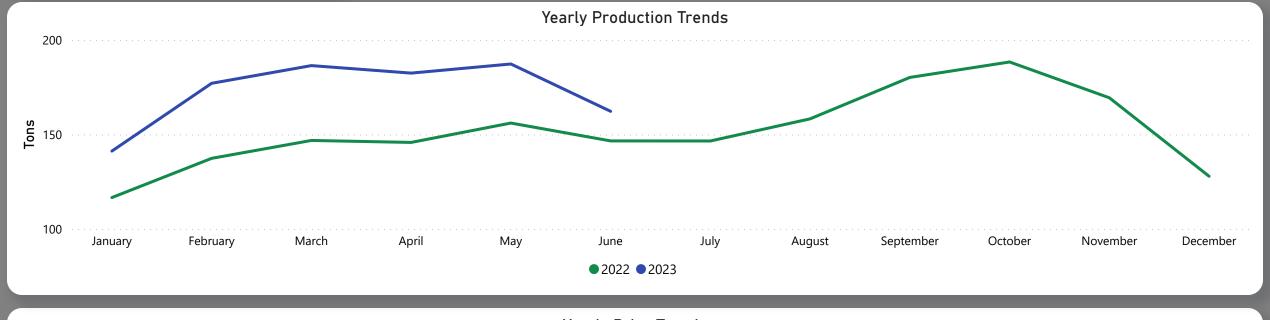

hange -1.84%

### About the Market

The average price decreased by 1.84% from R7.11 to R6.98 per kg bag mostly due to higher volumes on the markets last week. Seasonal trends indicate that the price can trend UPWARD over the coming week.

**Total Volumes** 

271.14

**Average Tons** 

Weekly Volume Change

1.87%





## Bananas Weekly Report











## Bananas Weekly Report



Last Updated:







Average Price (R/kg)

R8.38

Weekly Price Change 2.22%

### About the Market

The average price increased by 2.22% from R8.19 to R8.38 per kg bag mostly due to lower volumes on the markets last week. Seasonal trends indicate that the price can trend DOWNWARD over the coming week.

**Total Volumes** 

132.86

Average Tons

Weekly Volume Change

-7.45%





Last Updated:









Last Updated:









Average Price (R/kg)

R2.95

Weekly Price Change -5.18%

#### About the Market

The average price decreased by 5.18% from R3.11 to R2.95 per kg bag mostly due to higher volumes on the markets last week. Seasonal trends indicate that the price can trend UPWARD over the coming week.

**Total Volumes** 

269.37

**Average Tons** 

Weekly Volume Change

17.95%





















## Avocados Weekly Report

Last Updated: 23 June 2023

Average Price (R/kg)

R16.22

Weekly Price Change -6.04%

### About the Market

The average price decreased by 6.04% from R17.29 to R16.22 per kg bag mostly due to higher volumes on the markets last week. Seasonal trends indicate that the price can trend UPWARD over the coming week.

**Total Volumes** 

26.96

**Average Tons** 

Weekly Volume Change

14.8