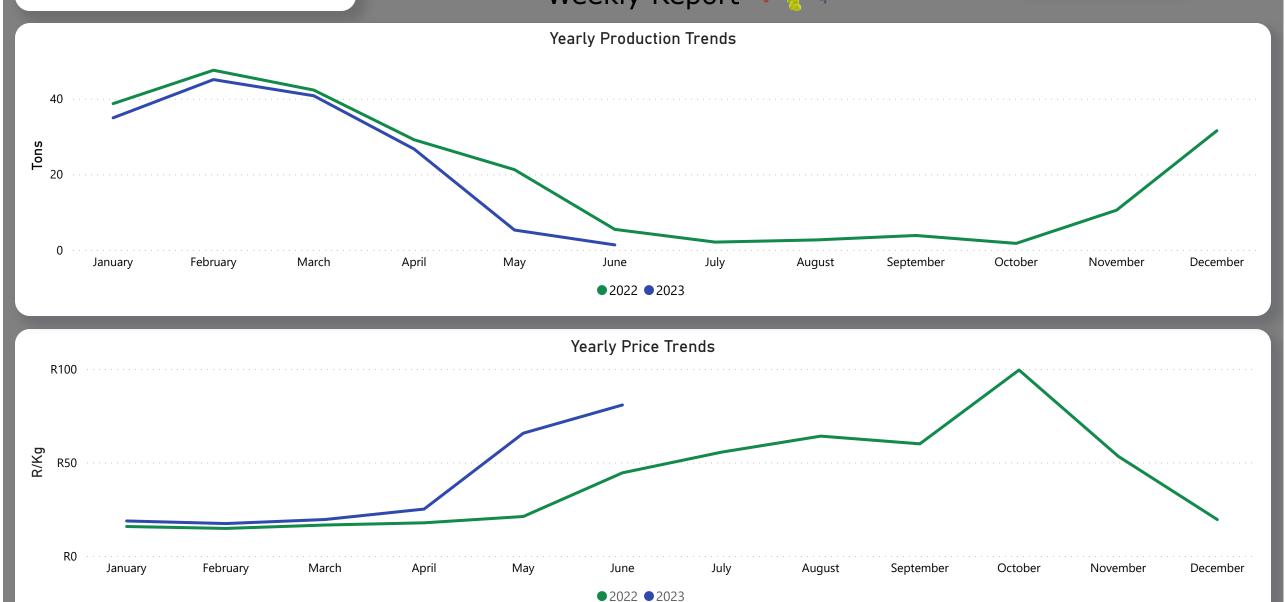

## Avocados Weekly Report

Last Updated:

Average Price (R/kg)

R72.57

Weekly Price Change

-20.06%

#### About the Market

The average price decreased by 20% from R90.78 to R72.57 per kg bag mostly due to lower demand on the markets last week. Seasonal trends indicate that the price can trend DOWNWARD over the coming week.

**Total Volumes** 

1.36

Average of Tons

Weekly Volume Change

-0.66%