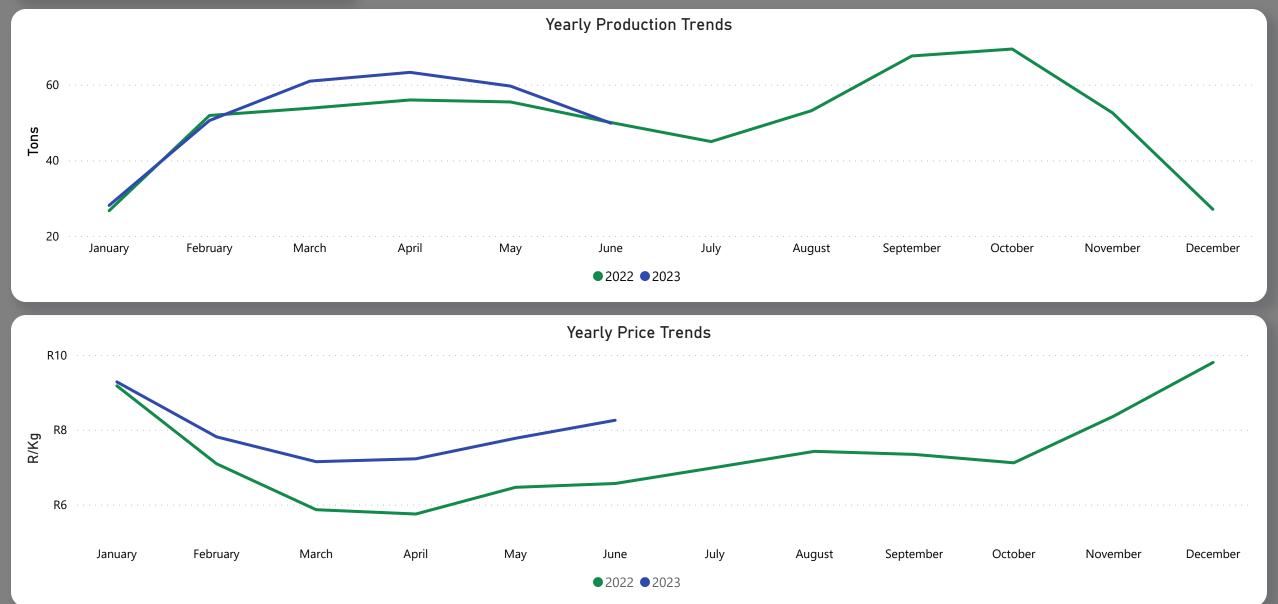

### About the Market

The average price decreased by 1.84% from R7.11 to R6.98 per kg bag mostly due to higher volumes on the markets last week. Seasonal trends indicate that the price can trend UPWARD over the coming week.

**Total Volumes** 

271.14

**Average Tons** 

Weekly Volume Change

1.87%