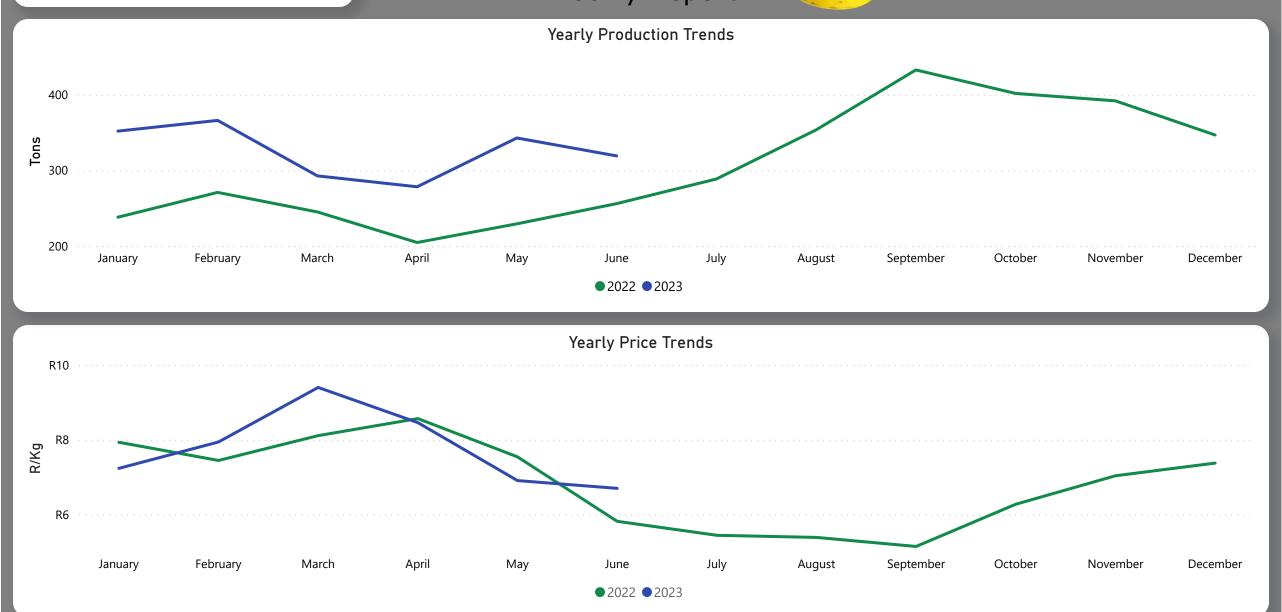

### Bananas Weekly Report

Last Updated: 23 June 2023

Average Price (R/kg)

R6.98

Weekly Price Change -1.84%

### About the Market

The average price decreased by 1.84% from R7.11 to R6.98 per kg bag mostly due to higher volumes on the markets last week. Seasonal trends indicate that the price can trend UPWARD over the coming week.