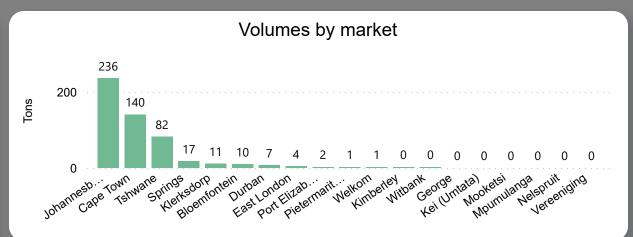

## Avocados Weekly Report

Last Updated: 23 June 2023

Average Price (R/kg)

R16.22

Weekly Price Change -6.04%

### About the Market

The average price decreased by 6.04% from R17.29 to R16.22 per kg bag mostly due to higher volumes on the markets last week. Seasonal trends indicate that the price can trend UPWARD over the coming week.

**Total Volumes** 

26.96

**Average Tons** 

Weekly Volume Change

14.84%