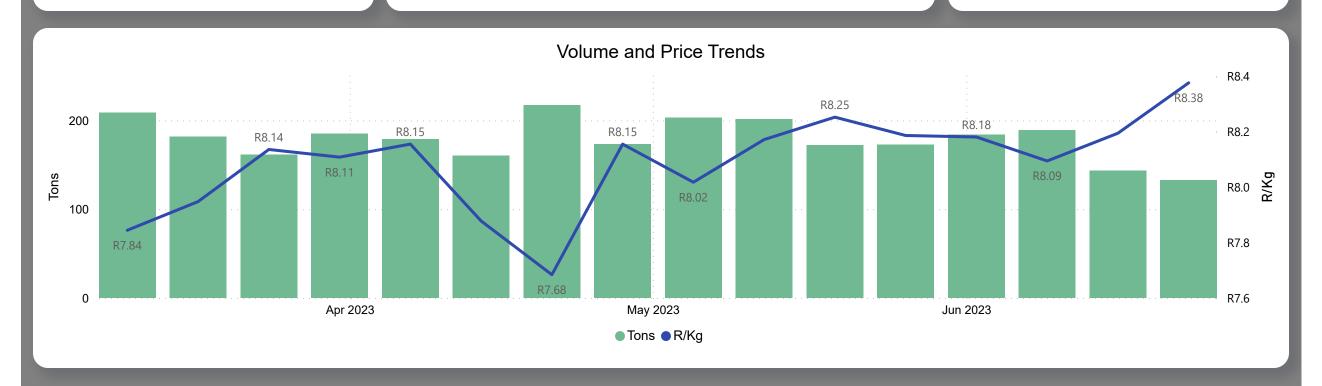

## Bananas Weekly Report

Last Updated:

Average Price (R/kg)

R8.38

Weekly Price Change 2.22%

### About the Market

The average price increased by 2.22% from R8.19 to R8.38 per kg bag mostly due to lower volumes on the markets last week. Seasonal trends indicate that the price can trend DOWNWARD over the coming week.