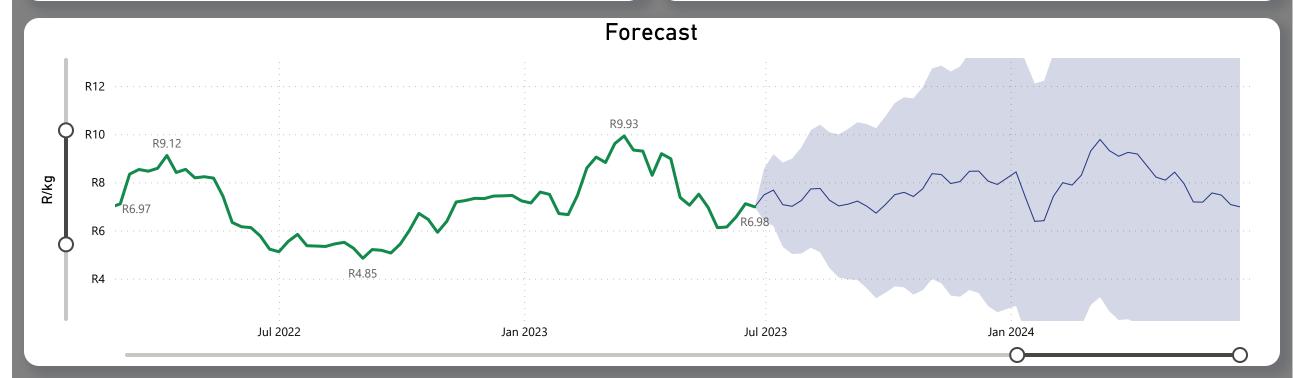

### Bananas Weekly Report

Last Updated: 23 June 2023

Average Price (R/kg)

R6.98

Weekly Price Change -1.84%

### About the Market

The average price decreased by 1.84% from R7.11 to R6.98 per kg bag mostly due to higher volumes on the markets last week. Seasonal trends indicate that the price can trend UPWARD over the coming week.