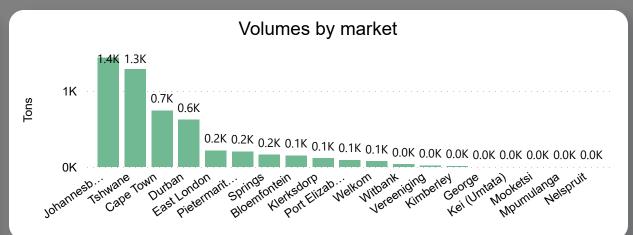

#### IN COLLABORATION WITH



## agriculture & rural development

Department:

Agriculture and Rural Development North West Provincial Government REPUBLIC OF SOUTH AFRICA





### Bananas Weekly Report



Last Updated: 23 June 2023

Average Price (R/kg)

R6.98

Weekly Price Change -1.84%

### About the Market

The average price decreased by 1.84% from R7.11 to R6.98 per kg bag mostly due to higher volumes on the markets last week. Seasonal trends indicate that the price can trend UPWARD over the coming week.

**Total Volumes** 

271.14

**Average Tons** 

Weekly Volume Change

1.87%





## Bananas Weekly Report











## Bananas Weekly Report



Last Updated:







Average Price (R/kg)

R8.38

Weekly Price Change 2.22%

### About the Market

The average price increased by 2.22% from R8.19 to R8.38 per kg bag mostly due to lower volumes on the markets last week. Seasonal trends indicate that the price can trend DOWNWARD over the coming week.

**Total Volumes** 

132.86

Average Tons

Weekly Volume Change

-7.45%





Last Updated:









Last Updated:









Average Price (R/kg)

R2.95

Weekly Price Change -5.18%

#### About the Market

The average price decreased by 5.18% from R3.11 to R2.95 per kg bag mostly due to higher volumes on the markets last week. Seasonal trends indicate that the price can trend UPWARD over the coming week.

**Total Volumes** 

269.37

**Average Tons** 

Weekly Volu