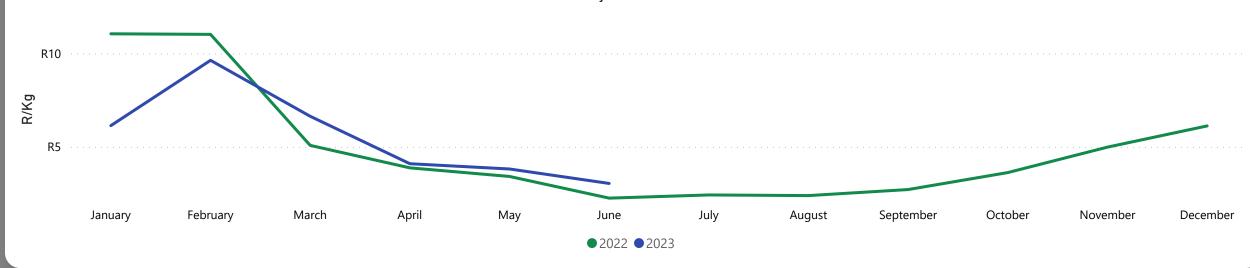

## Avocados Weekly Report

Last Updated: 23 June 2023

Average Price (R/kg)

R16.22

Weekly Price Change -6.04%

### About the Market

The average price decreased by 6.04% from R17.29 to R16.22 per kg bag mostly due to higher volumes on the markets last week. Seasonal trends indicate that the price can trend UPWARD over the coming week.

**Total Volumes** 

26.96

**Average Tons** 

Weekly Volume Change

14.84%