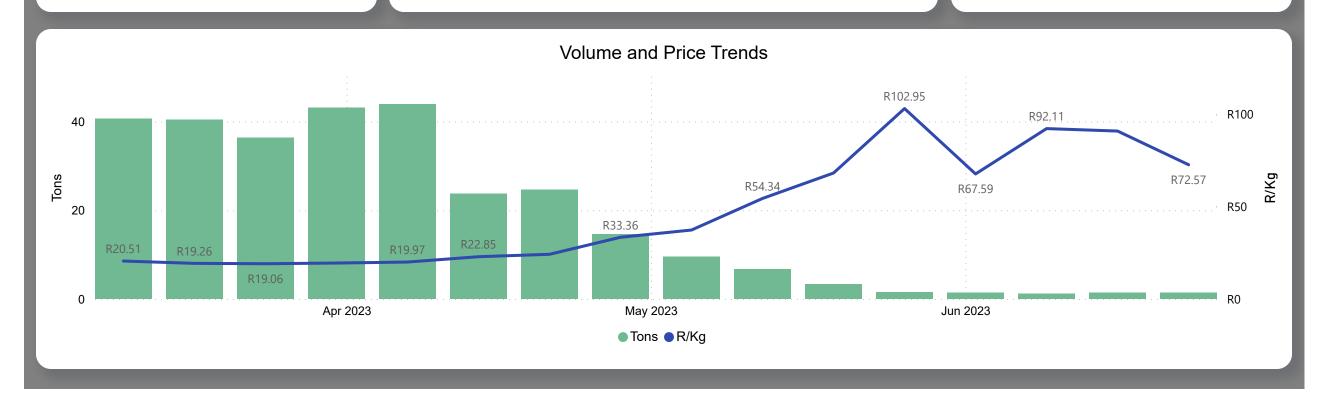

## Avocados Weekly Report

Last Updated:

Average Price (R/kg)

R72.57

Weekly Price Change

-20.06%

#### About the Market

The average price decreased by 20% from R90.78 to R72.57 per kg bag mostly due to lower demand on the markets last week. Seasonal trends indicate that the price can trend DOWNWARD over the coming week.

**Total Volumes** 

1.36

Average of Tons

Weekly Volume Change

-0.66%