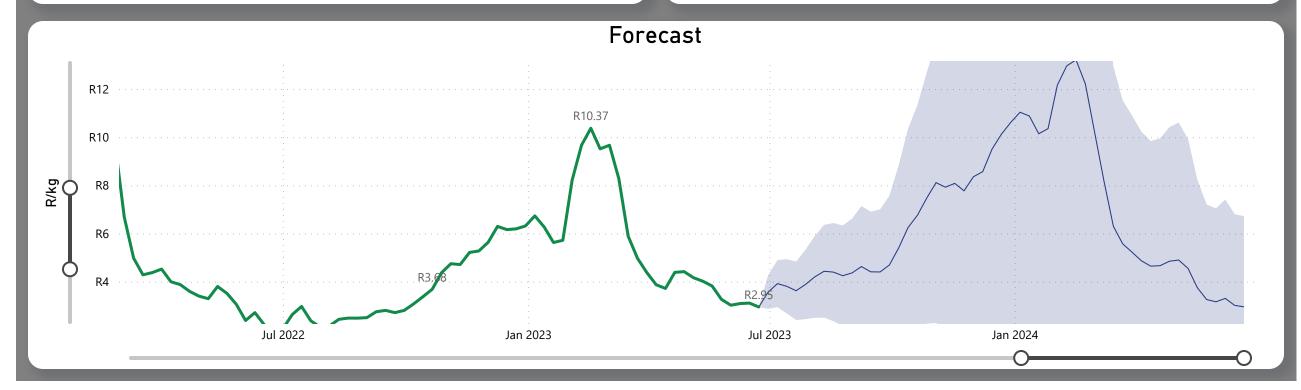

R2.95

Weekly Price Change -5.18%

#### About the Market

The average price decreased by 5.18% from R3.11 to R2.95 per kg bag mostly due to higher volumes on the markets last week. Seasonal trends indicate that the price can trend UPWARD over the coming week.