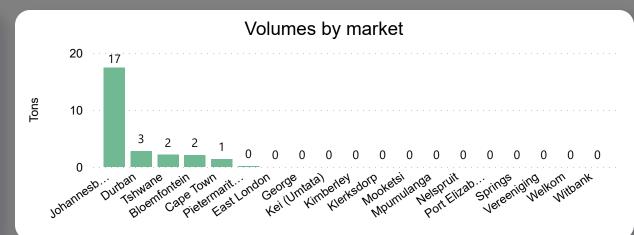

## Avocados Weekly Report

Last Updated:

Average Price (R/kg)

R72.57

Weekly Price Change

-20.06%

#### About the Market

The average price decreased by 20% from R90.78 to R72.57 per kg bag mostly due to lower demand on the markets last week. Seasonal trends indicate that the price can trend DOWNWARD over the coming week.

**Total Volumes** 

1.36

Average of Tons

Weekly Volume Change

-0.66%