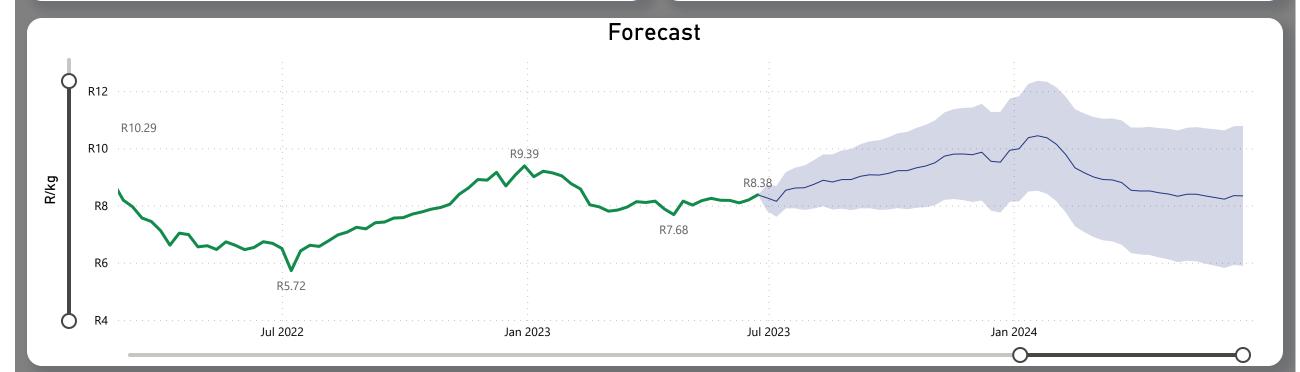

## Bananas Weekly Report

Last Updated:

Average Price (R/kg)

R8.38

Weekly Price Change 2.22%

### About the Market

The average price increased by 2.22% from R8.19 to R8.38 per kg bag mostly due to lower volumes on the markets last week. Seasonal trends indicate that the price can trend DOWNWARD over the coming week.