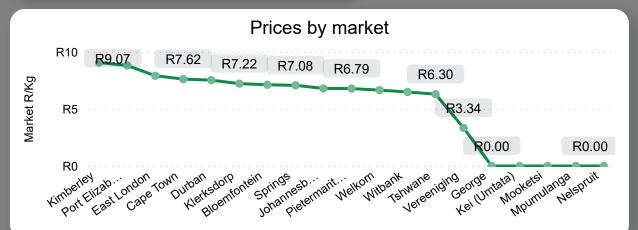

### Bananas Weekly Report

Last Updated: 23 June 2023

Average Price (R/kg)

R6.98

Weekly Price Change -1.84%

### About the Market

The average price decreased by 1.84% from R7.11 to R6.98 per kg bag mostly due to higher volumes on the markets last week. Seasonal trends indicate that the price can trend UPWARD over the coming week.