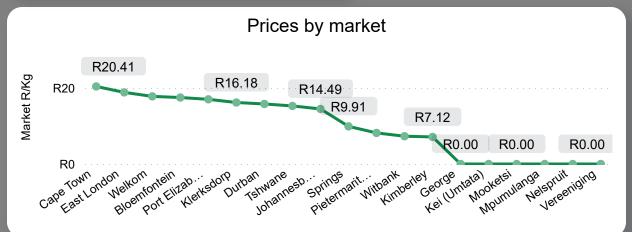

## Avocados Weekly Report

Last Updated: 23 June 2023

Average Price (R/kg)

R16.22

Weekly Price Change -6.04%

### About the Market

The average price decreased by 6.04% from R17.29 to R16.22 per kg bag mostly due to higher volumes on the markets last week. Seasonal trends indicate that the price can trend UPWARD over the coming week.

**Total Volumes** 

26.96

**Average Tons** 

Weekly Volume Change

14.84%