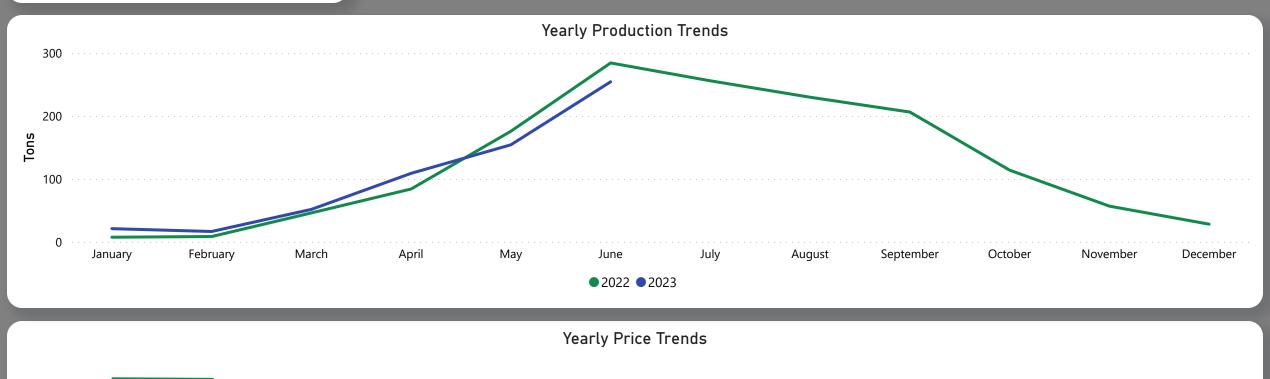

## Avocados Weekly Report

Last Updated: 23 June 2023

Average Price (R/kg)

R16.22

Weekly Price Change -6.04%

### About the Market

The average price decreased by 6.04% from R17.29 to R16.22 per kg bag mostly due to higher volumes on the markets last week. Seasonal trends indicate that the price can trend UPWARD over the coming week.

**Total Volumes** 

26.96

**Average Tons** 

Weekly Volume Change

14.84%