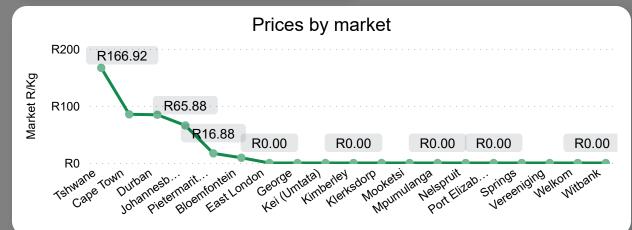

## Avocados Weekly Report

Last Updated:

Average Price (R/kg)

R72.57

Weekly Price Change

-20.06%

#### About the Market

The average price decreased by 20% from R90.78 to R72.57 per kg bag mostly due to lower demand on the markets last week. Seasonal trends indicate that the price can trend DOWNWARD over the coming week.

**Total Volumes** 

1.36

Average of Tons

Weekly Volume Change

-0.66%