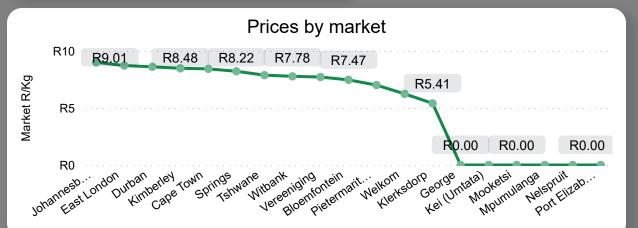

## Pears Weekly Report

Last Updated: 23 June 2023

Average Price (R/kg)

R8.30

Weekly Price Change -0.09%

#### About the Market

The average price decreased by 0.09% from R8.31 to R8.30 per kg bag mostly due to lower demand on the markets last week. Seasonal trends indicate that the price can trend DOWNWARD over the coming week.

**Total Volumes** 

41.46

**Average Tons** 

Weekly Volume Change

-4.09%