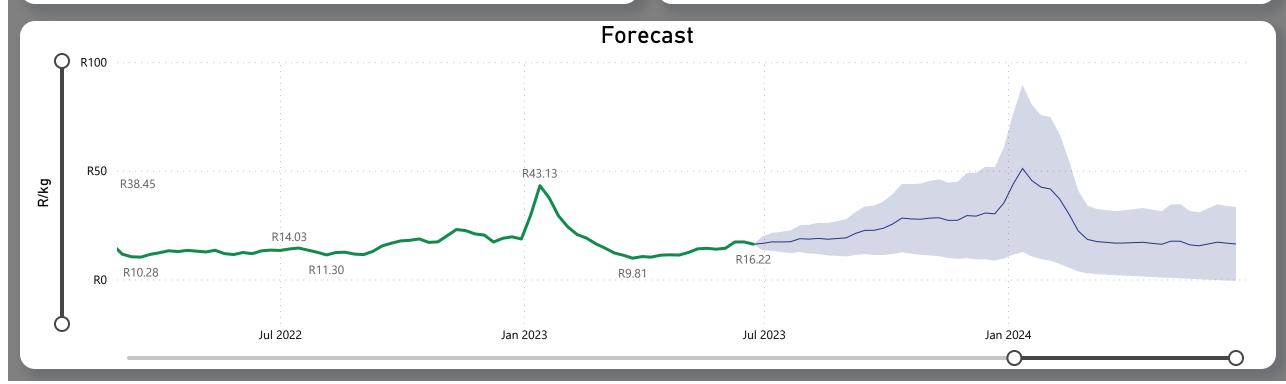

## Avocados Weekly Report

Last Updated: 23 June 2023

Average Price (R/kg)

R16.22

Weekly Price Change -6.04%

### About the Market

The average price decreased by 6.04% from R17.29 to R16.22 per kg bag mostly due to higher volumes on the markets last week. Seasonal trends indicate that the price can trend UPWARD over the coming week.