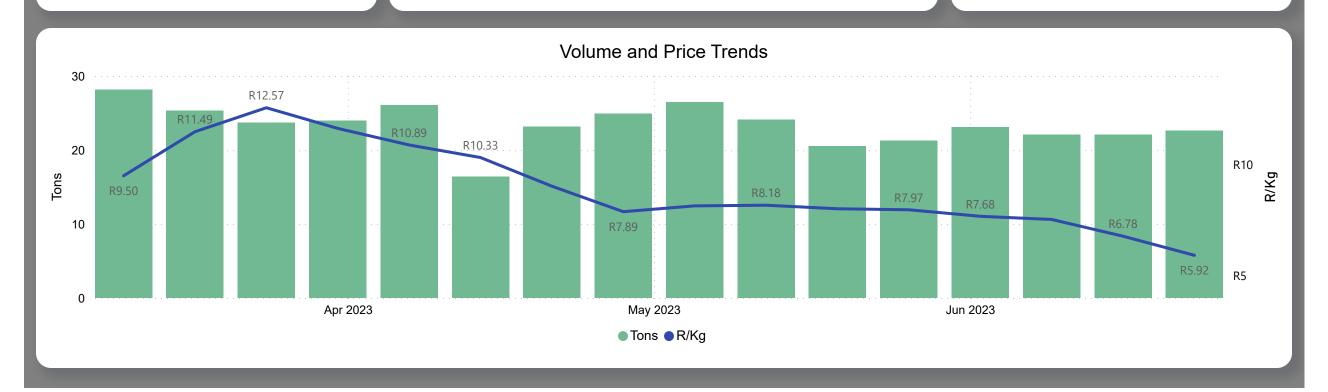

# Pineapples Weekly Report

Last Updated: 23 June 2023

Average Price (R/kg)

R5.92

Weekly Price Change

-12.68%

### About the Market

The average price decreased by 12.68% from R6.78 to R5.92 per kg bag mostly due to lower volumes on the markets last week. Seasonal trends indicate that the price can trend UPWARD over the coming week.

**Total Volumes** 

22.59

**Average Tons** 

Weekly Volume Change

2.42%

Last Updated: