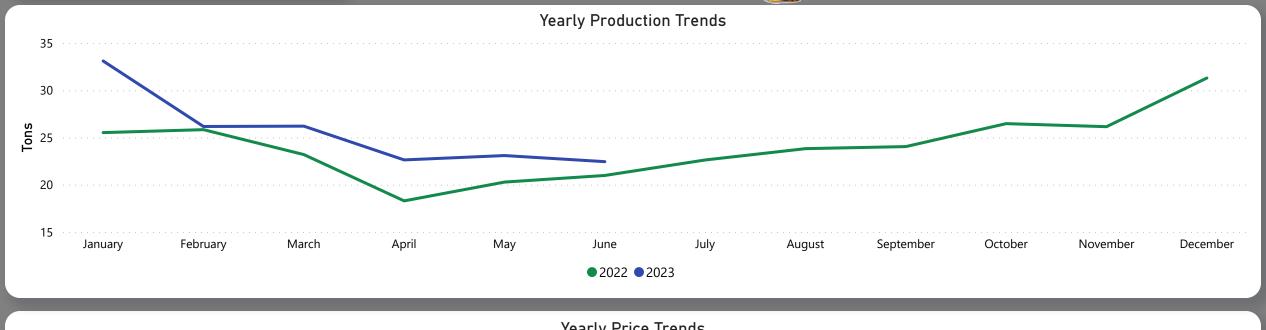

# Pineapples Weekly Report

Last Updated: 23 June 2023

Average Price (R/kg)

R5.92

Weekly Price Change

-12.68%

### About the Market

The average price decreased by 12.68% from R6.78 to R5.92 per kg bag mostly due to lower volumes on the markets last week. Seasonal trends indicate that the price can trend UPWARD over the coming week.

**Total Volumes** 

22.59

**Average Tons** 

Weekly Volume Change

2.42%

Last Updated: