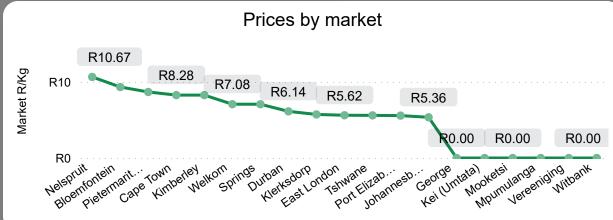

# Pineapples Weekly Report

Last Updated: 23 June 2023

Average Price (R/kg)

R5.92

Weekly Price Change

-12.68%

### About the Market

The average price decreased by 12.68% from R6.78 to R5.92 per kg bag mostly due to lower volumes on the markets last week. Seasonal trends indicate that the price can trend UPWARD over the coming week.