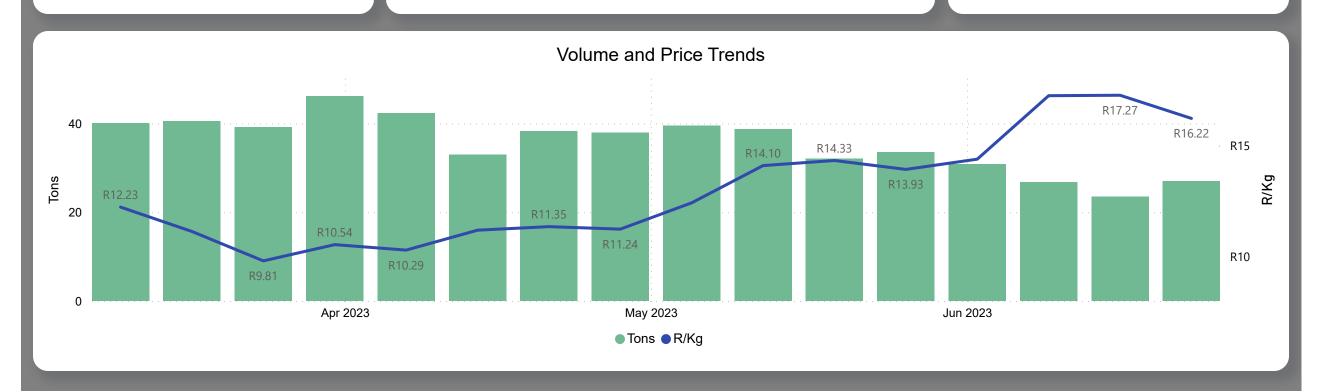

## Avocados Weekly Report

Last Updated: 23 June 2023

Average Price (R/kg)

R16.22

Weekly Price Change -6.04%

### About the Market

The average price decreased by 6.04% from R17.29 to R16.22 per kg bag mostly due to higher volumes on the markets last week. Seasonal trends indicate that the price can trend UPWARD over the coming week.

**Total Volumes** 

26.96

**Average Tons** 

Weekly Volume Change

14.84%