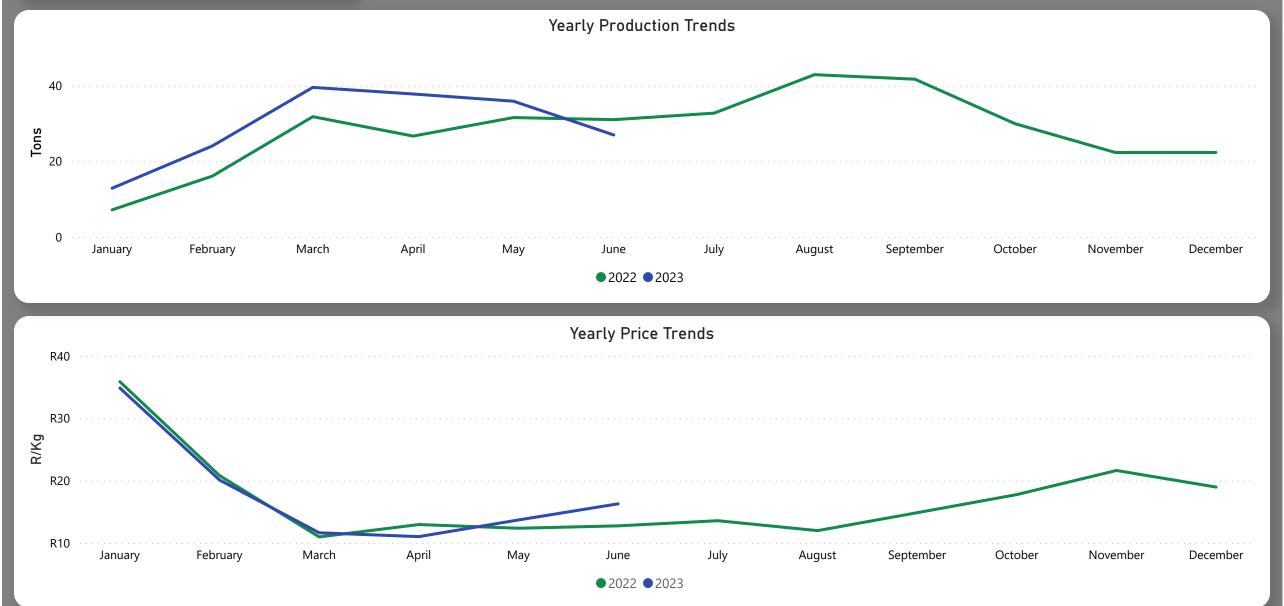

## Avocados Weekly Report

Last Updated: 23 June 2023

Average Price (R/kg)

R16.22

Weekly Price Change -6.04%

### About the Market

The average price decreased by 6.04% from R17.29 to R16.22 per kg bag mostly due to higher volumes on the markets last week. Seasonal trends indicate that the price can trend UPWARD over the coming week.

**Total Volumes** 

26.96

**Average Tons** 

Weekly Volume Change

14.84%