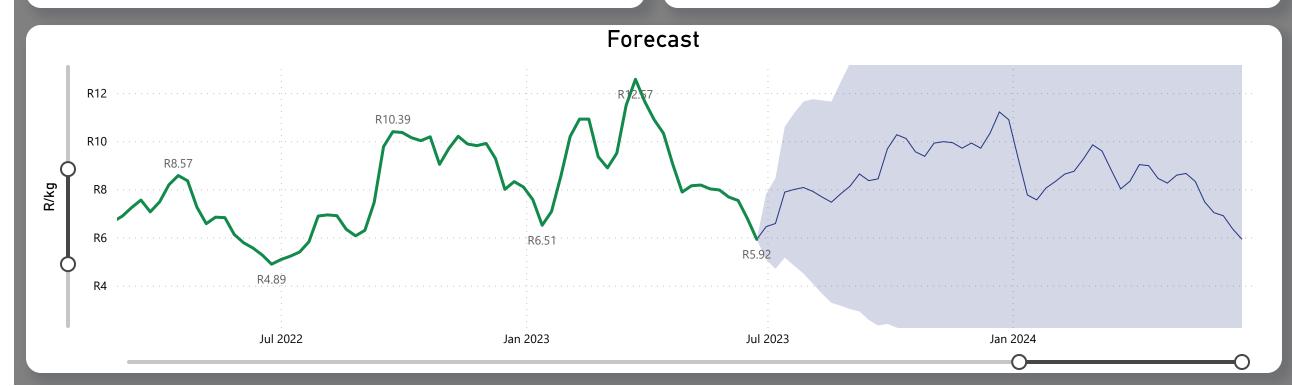

# Pineapples Weekly Report

Last Updated: 23 June 2023

Average Price (R/kg)

R5.92

Weekly Price Change

-12.68%

### About the Market

The average price decreased by 12.68% from R6.78 to R5.92 per kg bag mostly due to lower volumes on the markets last week. Seasonal trends indicate that the price can trend UPWARD over the coming week.

**Total Volumes** 

22.59

**Average Tons** 

Weekly Volume Change

2.42%

Last Updated: