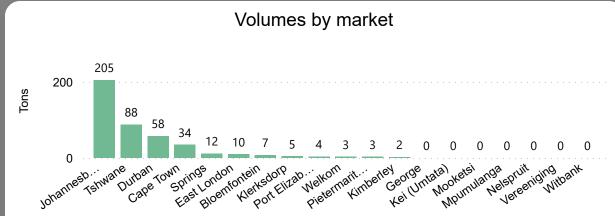

# Pineapples Weekly Report

Last Updated: 23 June 2023

Average Price (R/kg)

R5.92

Weekly Price Change

-12.68%

**Total Volumes** 

22.59

**Average Tons** 

Weekly Volume Change

2.42%

Last Updated: