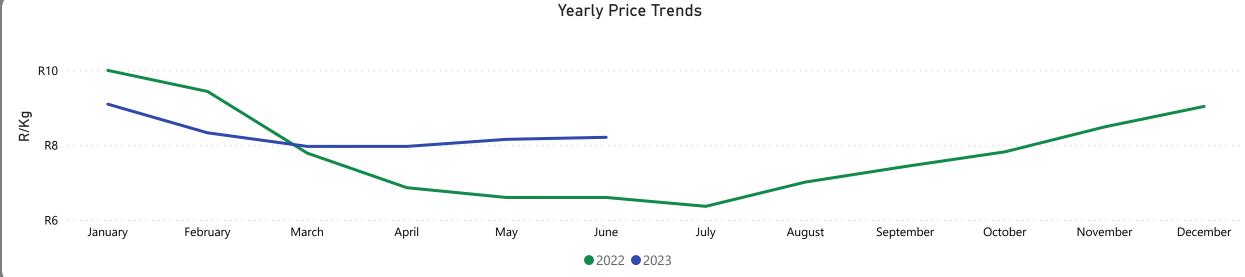

nge -1.84%

### About the Market

The average price decreased by 1.84% from R7.11 to R6.98 per kg bag mostly due to higher volumes on the markets last week. Seasonal trends indicate that the price can trend UPWARD over the coming week.

**Total Volumes** 

271.14

**Average Tons** 

Weekly Volume Change

1.87%





## Bananas Weekly Report











## Bananas Weekly Report



Last Updated:







Average Price (R/kg)

R8.38

Weekly Price Change 2.22%

### About the Market

The average price increased by 2.22% from R8.19 to R8.38 per kg bag mostly due to lower volumes on the markets last week. Seasonal trends indicate that the price can trend DOWNWARD over the coming week.

**Total Volumes** 

132.86

Average Tons

Weekly Volume Change

-7.45%





Last Updated:









Last Updated:









Average Price (R/kg)

R2.95

Weekly Price Change -5.18%

#### About the Market

The average price decreased by 5.18% from R3.11 to R2.95 per kg bag mostly due to higher volumes on the markets last week. Seasonal trends indicate that the price can trend UPWARD over the coming week.

**Total Volumes** 

269.37

**Average Tons** 

Weekly Volume Change

17.95%





















## Avocados Weekly Report

Last Updated: 23 June 2023

Average Price (R/kg)

R16.22

Weekly Price Change -6.04%

### About the Market

The average price decreased by 6.04% from R17.29 to R16.22 per kg bag mostly due to higher volumes on the markets last week. Seasonal trends indicate that the price can trend UPWARD over the coming week.

**Total Volumes** 

26.96

**Average Tons** 

Weekly Volume Change

14.84%