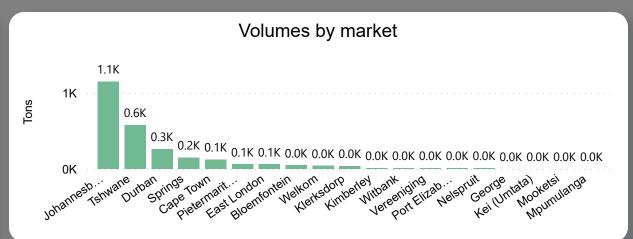

R6.98

Weekly Price Change -1.84%

### About the Market

The average price decreased by 1.84% from R7.11 to R6.98 per kg bag mostly due to higher volumes on the markets last week. Seasonal trends indicate that the price can trend UPWARD over the coming week.

**Total Volumes** 

271.14

**Average Tons** 

Weekly Volume Change

1.87%





## Bananas Weekly Report











## Bananas Weekly Report



Last Updated:







Average Price (R/kg)

R8.38

Weekly Price Change 2.22%

### About the Market

The average price increased by 2.22% from R8.19 to R8.38 per kg bag mostly due to lower volumes on the markets last week. Seasonal trends indicate that the price can trend DOWNWARD over the coming week.

**Total Volumes** 

132.86

Average Tons

Weekly Volume Change

-7.45%





Last Updated:









Last Updated:









Average Price (R/kg)

R2.95

Weekly Price Change -5.18%

#### About the Market

The average price decreased by 5.18% from R3.11 to R2.95 per kg bag mostly due to higher volumes on the markets last week. Seasonal trends indicate that the price can trend UPWARD over the coming week.

**Total Volumes** 

269.37

**Average Tons** 

Weekly Volume Change

17.95%





















## Avocados Weekly Report

Last Updated: 23 June 2023

Average Price (R/kg)

R16.22

Weekly Price Change -6.04%

### About the Market

The average price decreased by 6.04% from R17.29 to R16.22 per kg bag mostly due to higher volumes on the markets last week. Seasonal trends indicate that the price can trend UPWARD over the coming week.

**Total Volumes** 

26.96

**Average Tons** 

Weekl