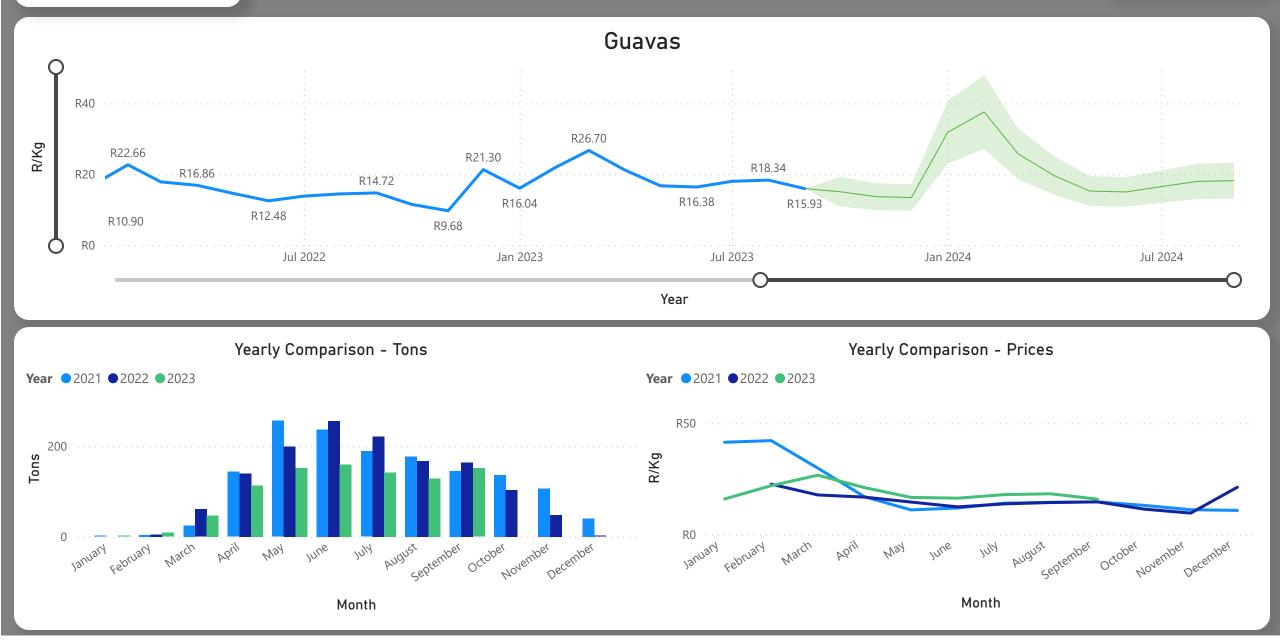

//www.youtube.com/@AMTrends
- AMTsettingthetrend
- 🕥 amt\_info
- ) amtrends.co.za













## Monthly Fruit & Veg Table Report Last Updated: АМТ September 2023 Spinach R5.91 R6 R4.89 R4.63 R/Kg R4 R2 R2.16 R1.92 R0 O Jul 2022 Jan 2023 Jul 2023 Jul 2024 Jan 2024 Year Yearly Comparison - Tons Yearly Comparison - Prices **Year 2**021 **2**022 **2**023 **Year 2**021 **2**022 **2**023 R5 2K R/Kg Tons R0 0K March September December February October January March November April February April June AUGUSt June January JUNY August September VIU Nay Way Octobel November Decembe

Month

Month











## Monthly Fruit & Veg Table Report



Last Updated: September 2023











































Month

Month



## Monthly Fruit & Veg Table Report



Last Updated: September 2023