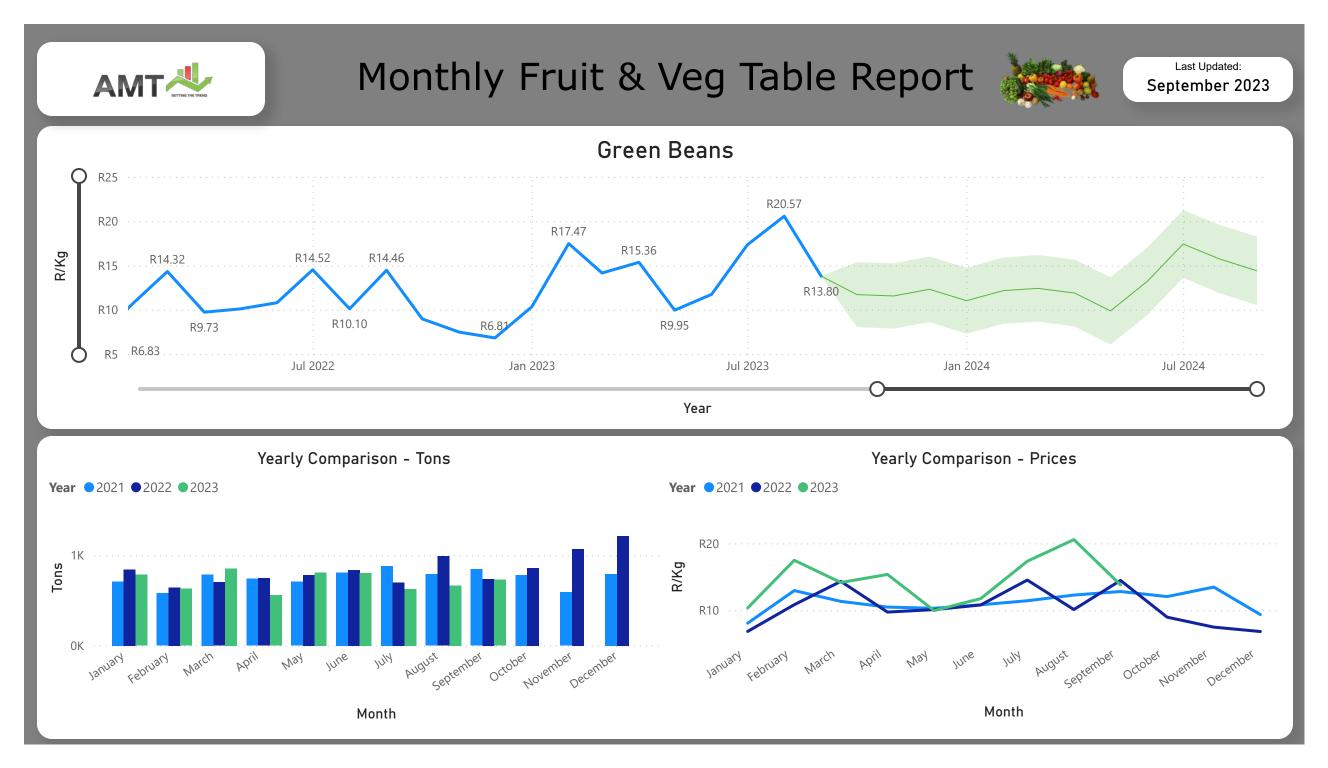

MONTHLY FRUIT & VEG TABLE REPORT

SETTING THE TREND

AMT

Last Updated:

## September 2023

- https://www.youtube.com/@AMTrends
- AMTsettingthetrend
- 🕥 amt\_info
- ) amtrends.co.za













## Monthly Fruit & Veg Table Report Last Updated: АМТ September 2023 Spinach R5.91 R6 R4.89 R4.63 R/Kg R4 R2 R2.16 R1.92 R0 O Jul 2022 Jan 2023 Jul 2023 Jul 2024 Jan 2024 Year Yearly Comparison - Tons Yearly Comparison - Prices **Year 2**021 **2**022 **2**023 **Year 2**021 **2**022 **2**023 R5 2K R/Kg Tons R0 0K March September December February October January March November April February April June AUGUSt June January JUNY August September VIU Nay Way Octobel November Decembe

Month

Month











## Monthly Fruit & Veg Table Report



Last Updated: September 2023











































Month

Month



## Monthly Fruit & Veg Table Report



Last Updated: September 2023