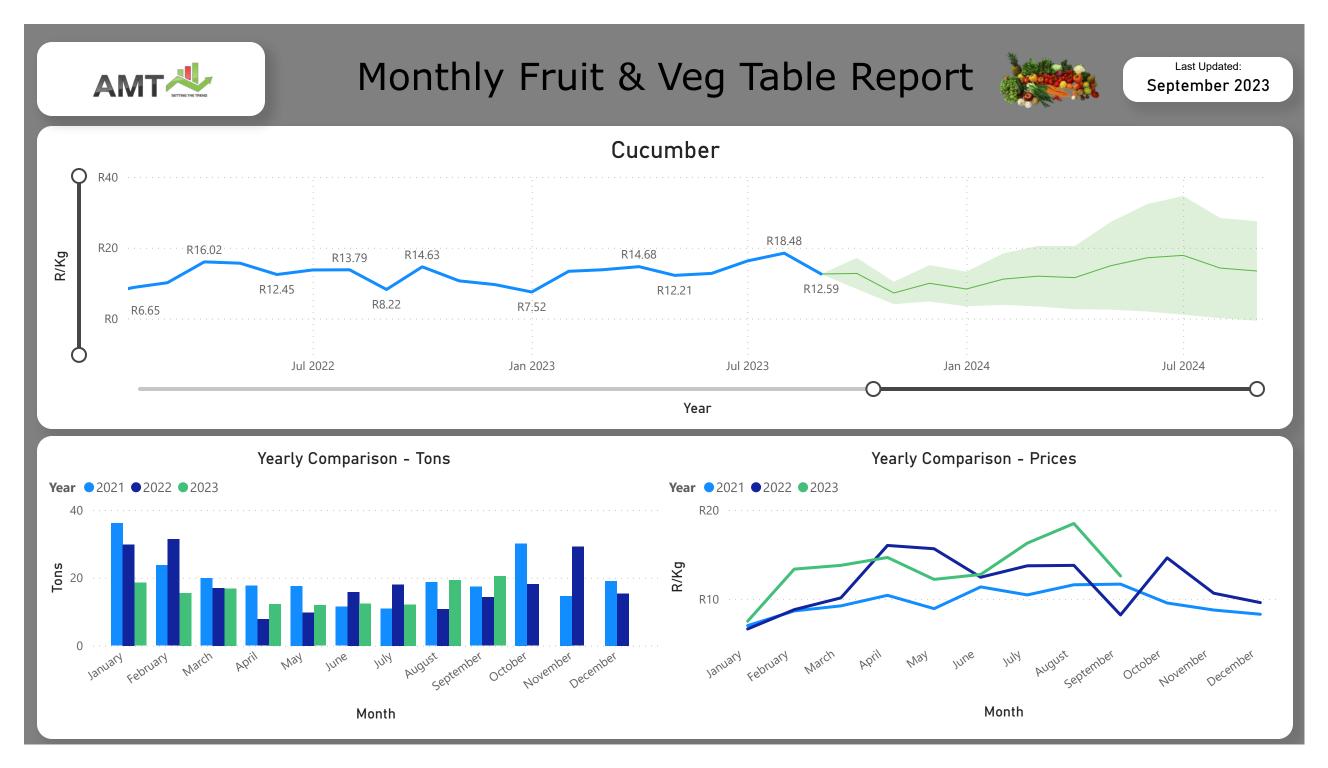

MONTHLY FRUIT & VEG TABLE REPORT

SETTING THE TREND

AMT

Last Updated:

## September 2023

- https://www.youtube.com/@AMTrends
- AMTsettingthetrend
- 🕥 amt\_info
- ) amtrends.co.za













## Monthly Fruit & Veg Table Report Last Updated: АМТ September 2023 Spinach R5.91 R6 R4.89 R4.63 R/Kg R4 R2 R2.16 R1.92 R0 O Jul 2022 Jan 2023 Jul 2023 Jul 2024 Jan 2024 Year Yearly Comparison - Tons Yearly Comparison - Prices **Year 2**021 **2**022 **2**023 **Year 2**021 **2**022 **2**023 R5 2K R/Kg Tons R0 0K March September December February October January March November April February April June AUGUSt June January JUNY August September VIU Nay Way Octobel November Decembe

Month

Month











## Monthly Fruit & Veg Table Report



Last Updated: September 2023











































Month

Month



## Monthly Fruit & Veg Table Report



Last Updated: September 2023