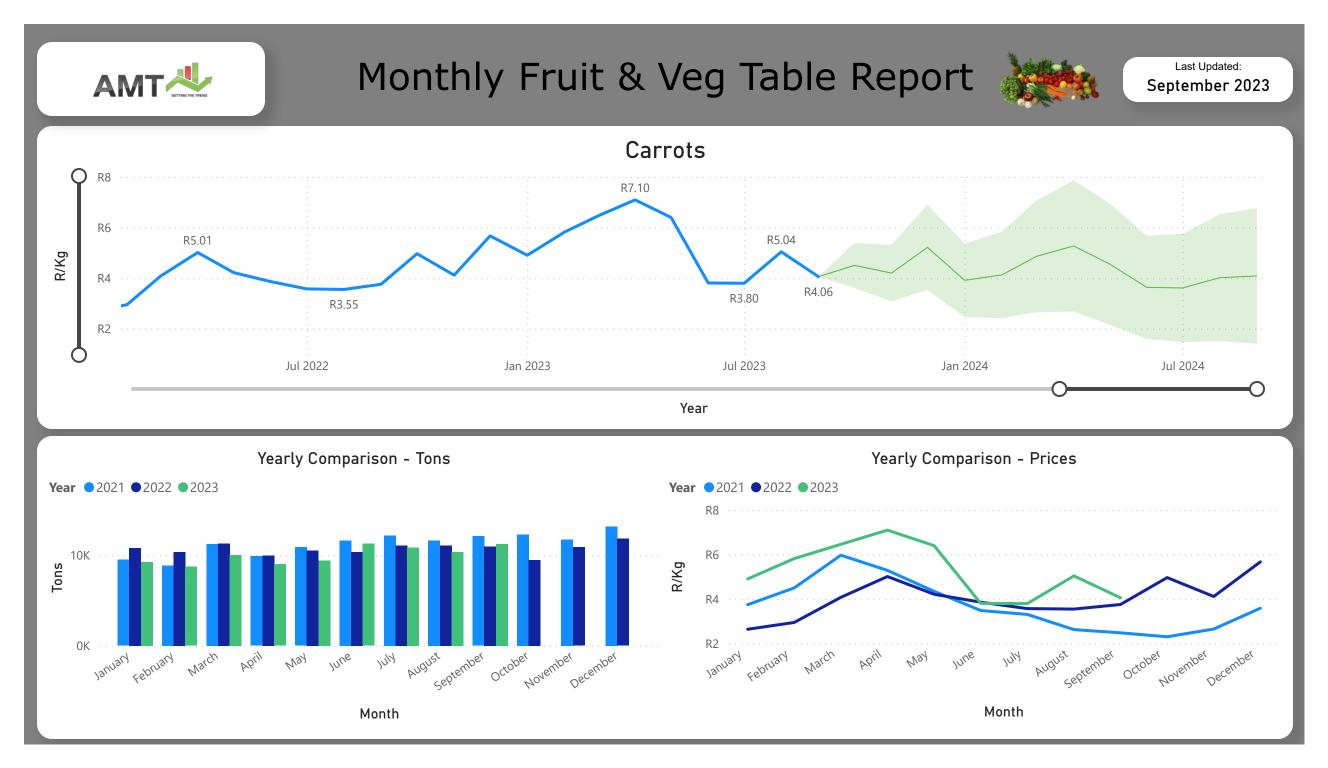

MONTHLY FRUIT & VEG TABLE REPORT

SETTING THE TREND

AMT

Last Updated:

## September 2023

- https://www.youtube.com/@AMTrends
- AMTsettingthetrend
- 🕥 amt\_info
- ) amtrends.co.za













## Monthly Fruit & Veg Table Report Last Updated: АМТ September 2023 Spinach R5.91 R6 R4.89 R4.63 R/Kg R4 R2 R2.16 R1.92 R0 O Jul 2022 Jan 2023 Jul 2023 Jul 2024 Jan 2024 Year Yearly Comparison - Tons Yearly Comparison - Prices **Year 2**021 **2**022 **2**023 **Year 2**021 **2**022 **2**023 R5 2K R/Kg Tons R0 0K March September December February October January March November April February April June AUGUSt June January JUNY August September VIU Nay Way Octobel November Decembe

Month

Month











## Monthly Fruit & Veg Table Report



Last Updated: September 2023











































Month

Month



## Monthly Fruit & Veg Table Report



Last Updated: September 2023