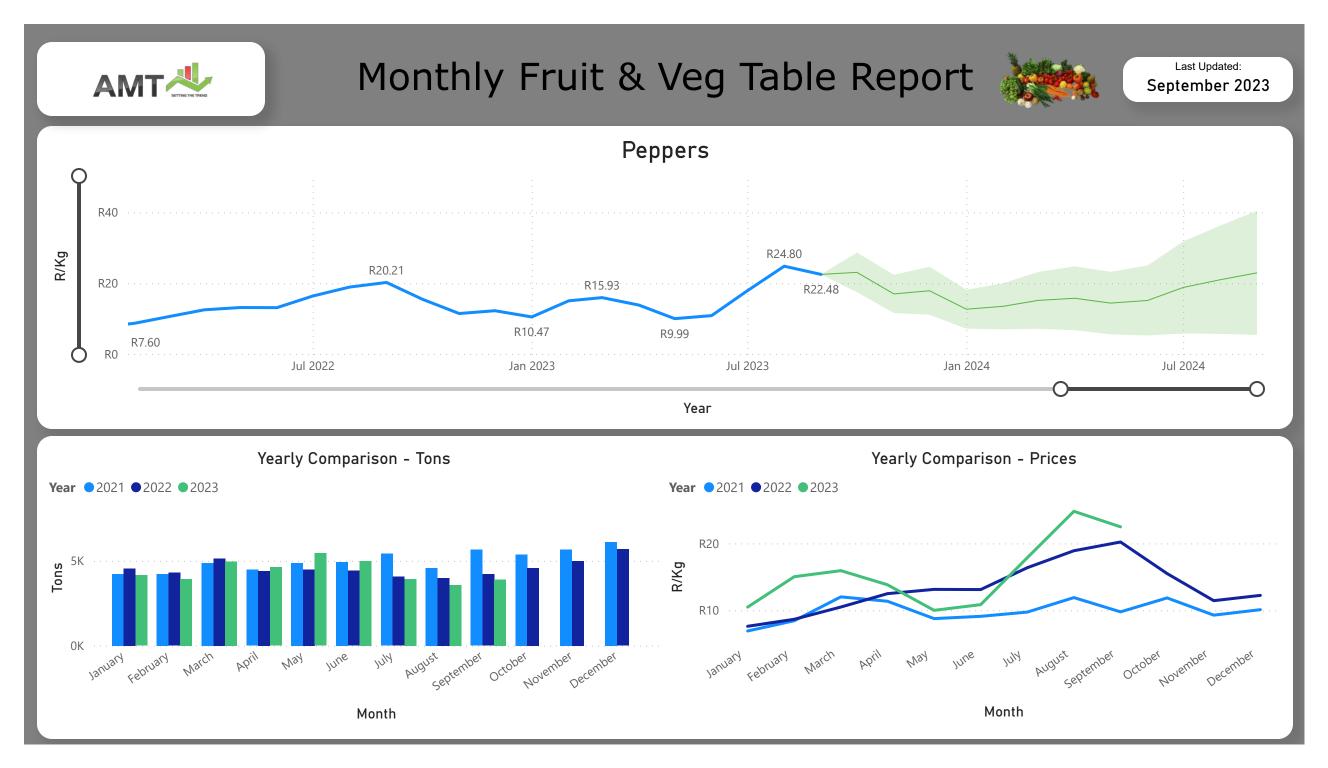

MONTHLY FRUIT & VEG TABLE REPORT

SETTING THE TREND

AMT

Last Updated:

## September 2023

- https://www.youtube.com/@AMTrends
- AMTsettingthetrend
- 🕥 amt\_info
- ) amtrends.co.za













## Monthly Fruit & Veg Table Report Last Updated: АМТ September 2023 Spinach R5.91 R6 R4.89 R4.63 R/Kg R4 R2 R2.16 R1.92 R0 O Jul 2022 Jan 2023 Jul 2023 Jul 2024 Jan 2024 Year Yearly Comparison - Tons Yearly Comparison - Prices **Year 2**021 **2**022 **2**023 **Year 2**021 **2**022 **2**023 R5 2K R/Kg Tons R0 0K March September December February October January March November April February April June AUGUSt June January JUNY August September VIU Nay Way Octobel November Decembe

Month

Month











## Monthly Fruit & Veg Table Report



Last Updated: September 2023











































Month

Month



## Monthly Fruit & Veg Table Report



Last Updated: September 2023