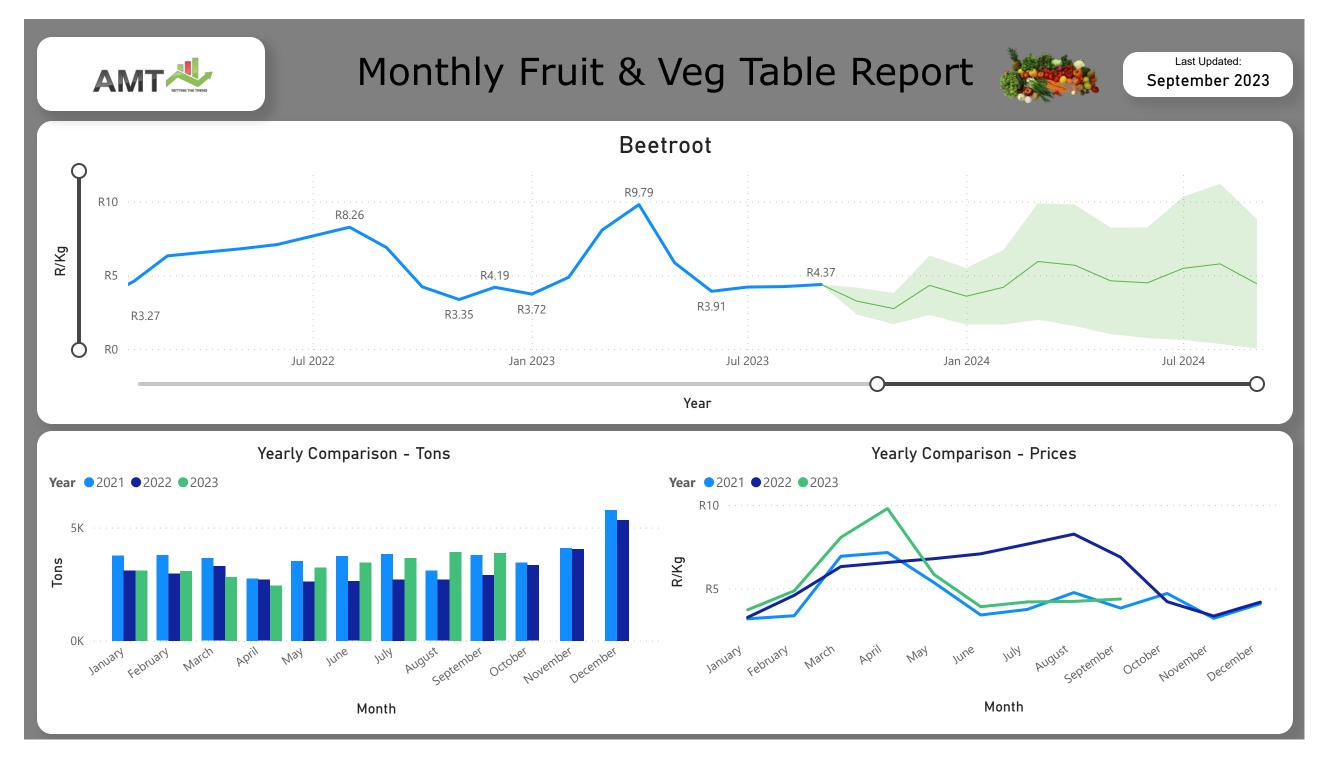

MONTHLY FRUIT & VEG TABLE REPORT

SETTING THE TREND

AMT

Last Updated:

## September 2023

- https://www.youtube.com/@AMTrends
- AMTsettingthetrend
- 🕥 amt\_info
- ) amtrends.co.za













## Monthly Fruit & Veg Table Report Last Updated: АМТ September 2023 Spinach R5.91 R6 R4.89 R4.63 R/Kg R4 R2 R2.16 R1.92 R0 O Jul 2022 Jan 2023 Jul 2023 Jul 2024 Jan 2024 Year Yearly Comparison - Tons Yearly Comparison - Prices **Year 2**021 **2**022 **2**023 **Year 2**021 **2**022 **2**023 R5 2K R/Kg Tons R0 0K March September December February October January March November April February April June AUGUSt June January JUNY August September VIU Nay Way Octobel November Decembe

Month

Month











## Monthly Fruit & Veg Table Report



Last Updated: September 2023











































Month

Month



## Monthly Fruit & Veg Table Report



Last Updated: September 2023