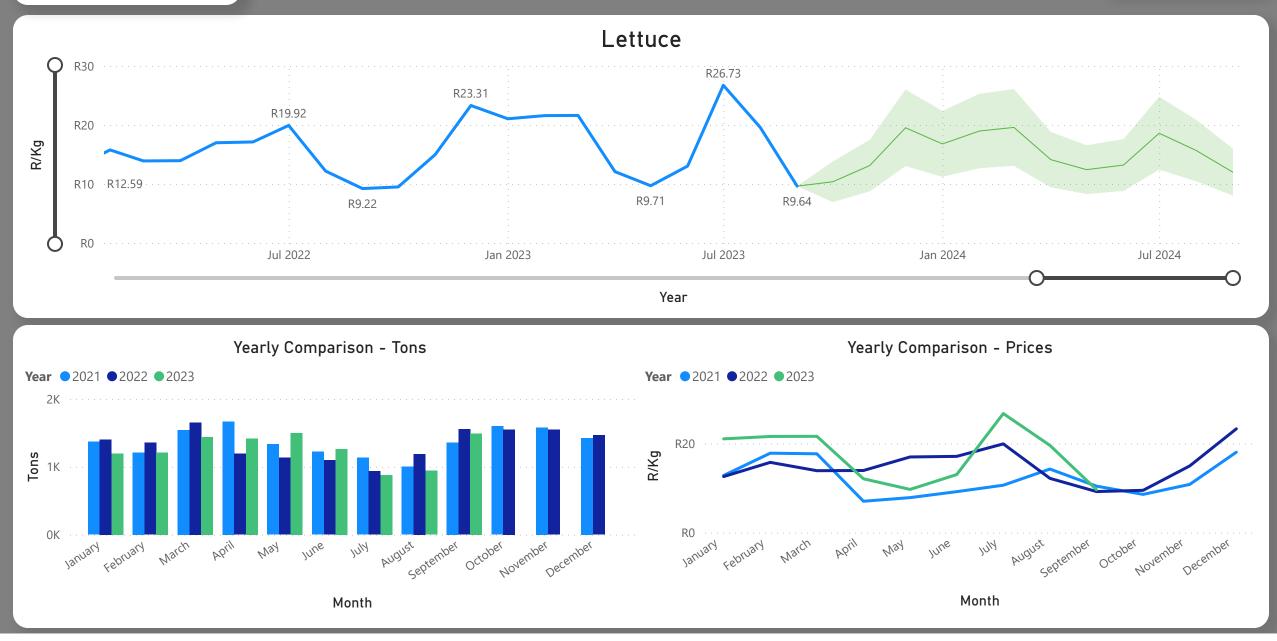

MONTHLY FRUIT & VEG TABLE REPORT

SETTING THE TREND

AMT

Last Updated:

## September 2023

- https://www.youtube.com/@AMTrends
- AMTsettingthetrend
- 🕥 amt\_info
- ) amtrends.co.za













## Monthly Fruit & Veg Table Report Last Updated: АМТ September 2023 Spinach R5.91 R6 R4.89 R4.63 R/Kg R4 R2 R2.16 R1.92 R0 O Jul 2022 Jan 2023 Jul 2023 Jul 2024 Jan 2024 Year Yearly Comparison - Tons Yearly Comparison - Prices **Year 2**021 **2**022 **2**023 **Year 2**021 **2**022 **2**023 R5 2K R/Kg Tons R0 0K March September December February October January March November April February April June AUGUSt June January JUNY August September VIU Nay Way Octobel November Decembe

Month

Month











## Monthly Fruit & Veg Table Report



Last Updated: September 2023











































Month

Month



## Monthly Fruit & Veg Table Report



Last Updated: September 2023