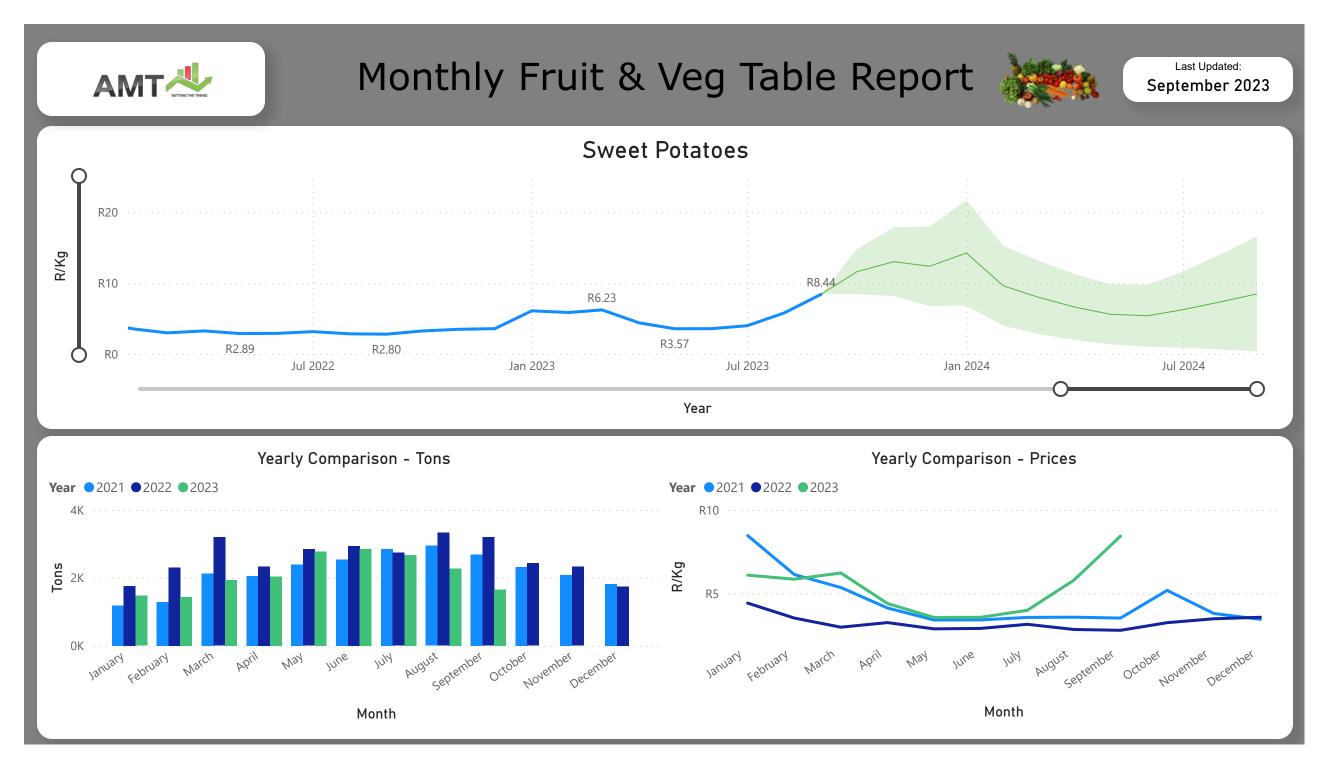

MONTHLY FRUIT & VEG TABLE REPORT

SETTING THE TREND

AMT

Last Updated:

## September 2023

- https://www.youtube.com/@AMTrends
- AMTsettingthetrend
- 🕥 amt\_info
- ) amtrends.co.za













## Monthly Fruit & Veg Table Report Last Updated: АМТ September 2023 Spinach R5.91 R6 R4.89 R4.63 R/Kg R4 R2 R2.16 R1.92 R0 O Jul 2022 Jan 2023 Jul 2023 Jul 2024 Jan 2024 Year Yearly Comparison - Tons Yearly Comparison - Prices **Year 2**021 **2**022 **2**023 **Year 2**021 **2**022 **2**023 R5 2K R/Kg Tons R0 0K March September December February October January March November April February April June AUGUSt June January JUNY August September VIU Nay Way Octobel November Decembe

Month

Month











## Monthly Fruit & Veg Table Report



Last Updated: September 2023











































Month

Month



## Monthly Fruit & Veg Table Report



Last Updated: September 2023