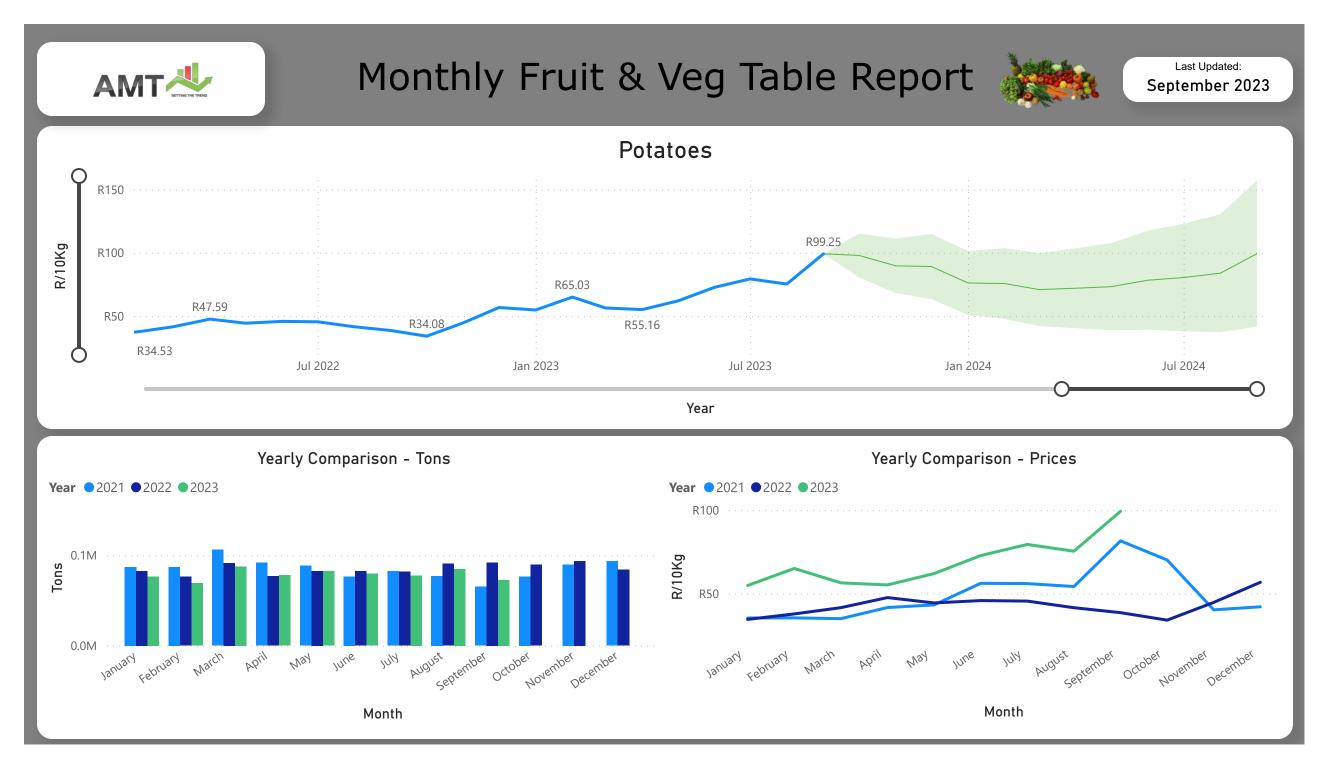

MONTHLY FRUIT & VEG TABLE REPORT

SETTING THE TREND

AMT

Last Updated:

## September 2023

- https://www.youtube.com/@AMTrends
- AMTsettingthetrend
- 🕥 amt\_info
- ) amtrends.co.za













## Monthly Fruit & Veg Table Report Last Updated: АМТ September 2023 Spinach R5.91 R6 R4.89 R4.63 R/Kg R4 R2 R2.16 R1.92 R0 O Jul 2022 Jan 2023 Jul 2023 Jul 2024 Jan 2024 Year Yearly Comparison - Tons Yearly Comparison - Prices **Year 2**021 **2**022 **2**023 **Year 2**021 **2**022 **2**023 R5 2K R/Kg Tons R0 0K March September December February October January March November April February April June AUGUSt June January JUNY August September VIU Nay Way Octobel November Decembe

Month

Month











## Monthly Fruit & Veg Table Report



Last Updated: September 2023











































Month

Month



## Monthly Fruit & Veg Table Report



Last Updated: September 2023