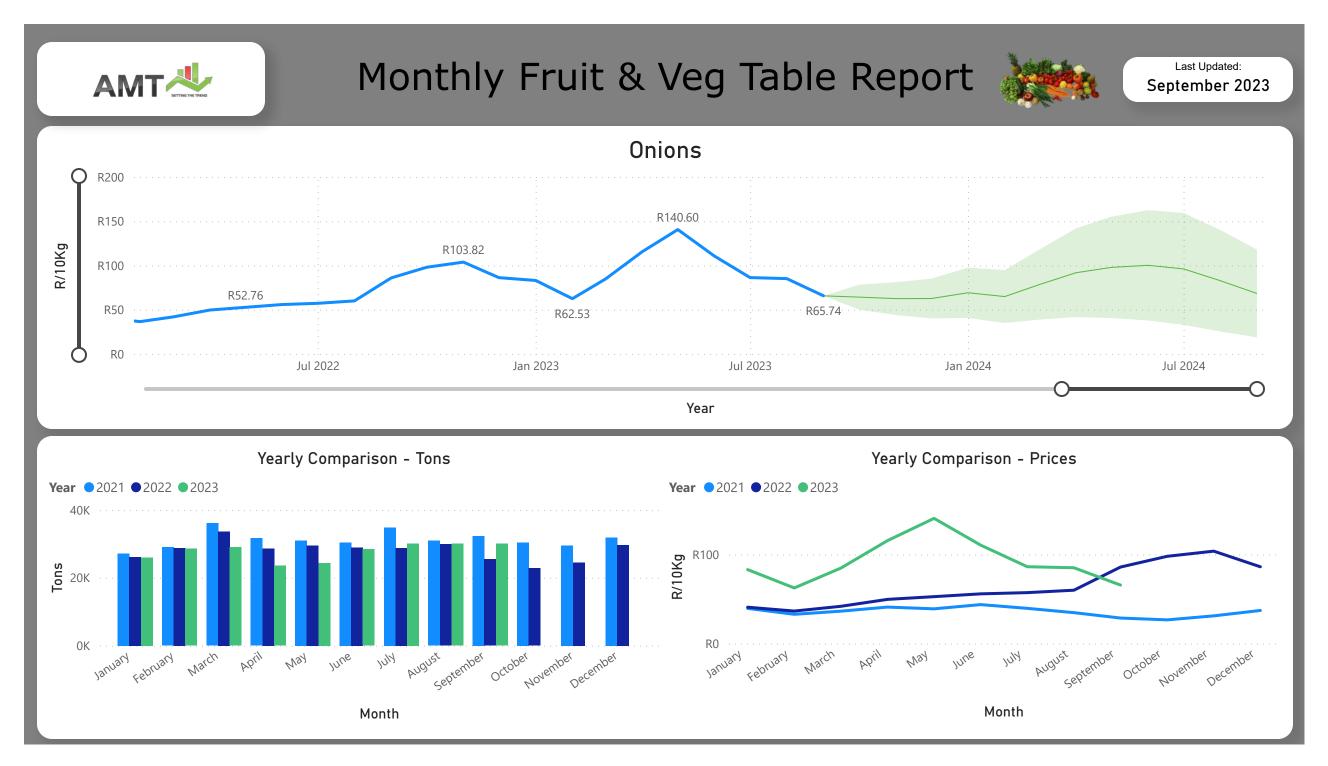

MONTHLY FRUIT & VEG TABLE REPORT

SETTING THE TREND

AMT

Last Updated:

## September 2023

- https://www.youtube.com/@AMTrends
- AMTsettingthetrend
- 🕥 amt\_info
- ) amtrends.co.za













## Monthly Fruit & Veg Table Report Last Updated: АМТ September 2023 Spinach R5.91 R6 R4.89 R4.63 R/Kg R4 R2 R2.16 R1.92 R0 O Jul 2022 Jan 2023 Jul 2023 Jul 2024 Jan 2024 Year Yearly Comparison - Tons Yearly Comparison - Prices **Year 2**021 **2**022 **2**023 **Year 2**021 **2**022 **2**023 R5 2K R/Kg Tons R0 0K March September December February October January March November April February April June AUGUSt June January JUNY August September VIU Nay Way Octobel November Decembe

Month

Month











## Monthly Fruit & Veg Table Report



Last Updated: September 2023











































Month

Month



## Monthly Fruit & Veg Table Report



Last Updated: September 2023