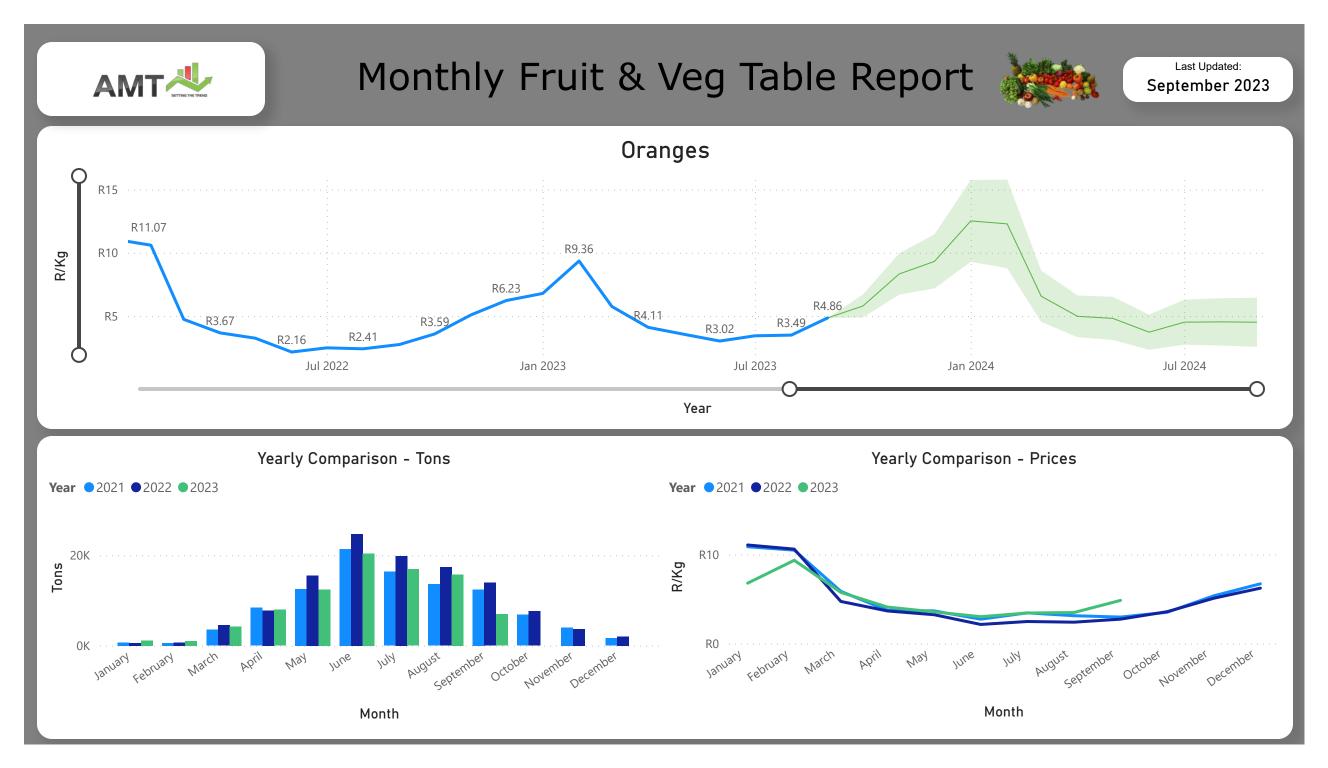

LY FRUIT & VEG TABLE REPORT

SETTING THE TREND

AMT

Last Updated:

## September 2023

- https://www.youtube.com/@AMTrends
- AMTsettingthetrend
- 🕥 amt\_info
- ) amtrends.co.za













## Monthly Fruit & Veg Table Report Last Updated: АМТ September 2023 Spinach R5.91 R6 R4.89 R4.63 R/Kg R4 R2 R2.16 R1.92 R0 O Jul 2022 Jan 2023 Jul 2023 Jul 2024 Jan 2024 Year Yearly Comparison - Tons Yearly Comparison - Prices **Year 2**021 **2**022 **2**023 **Year 2**021 **2**022 **2**023 R5 2K R/Kg Tons R0 0K March September December February October January March November April February April June AUGUSt June January JUNY August September VIU Nay Way Octobel November Decembe

Month

Month











## Monthly Fruit & Veg Table Report



Last Updated: September 2023











































Month

Month



## Monthly Fruit & Veg Table Report



Last Updated: September 2023