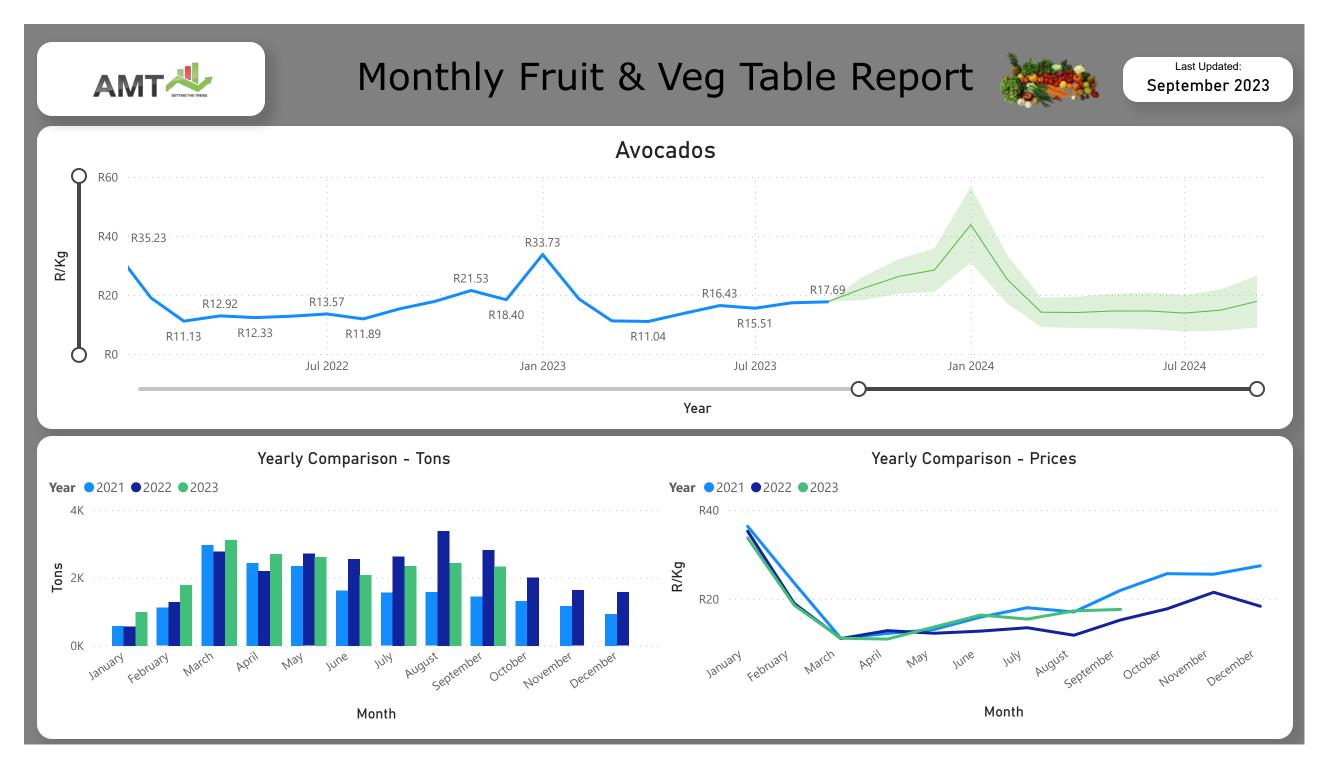

FRUIT & VEG TABLE REPORT

SETTING THE TREND

AMT

Last Updated:

## September 2023

- https://www.youtube.com/@AMTrends
- AMTsettingthetrend
- 🕥 amt\_info
- ) amtrends.co.za













## Monthly Fruit & Veg Table Report Last Updated: АМТ September 2023 Spinach R5.91 R6 R4.89 R4.63 R/Kg R4 R2 R2.16 R1.92 R0 O Jul 2022 Jan 2023 Jul 2023 Jul 2024 Jan 2024 Year Yearly Comparison - Tons Yearly Comparison - Prices **Year 2**021 **2**022 **2**023 **Year 2**021 **2**022 **2**023 R5 2K R/Kg Tons R0 0K March September December February October January March November April February April June AUGUSt June January JUNY August September VIU Nay Way Octobel November Decembe

Month

Month











## Monthly Fruit & Veg Table Report



Last Updated: September 2023











































Month

Month



## Monthly Fruit & Veg Table Report



Last Updated: September 2023