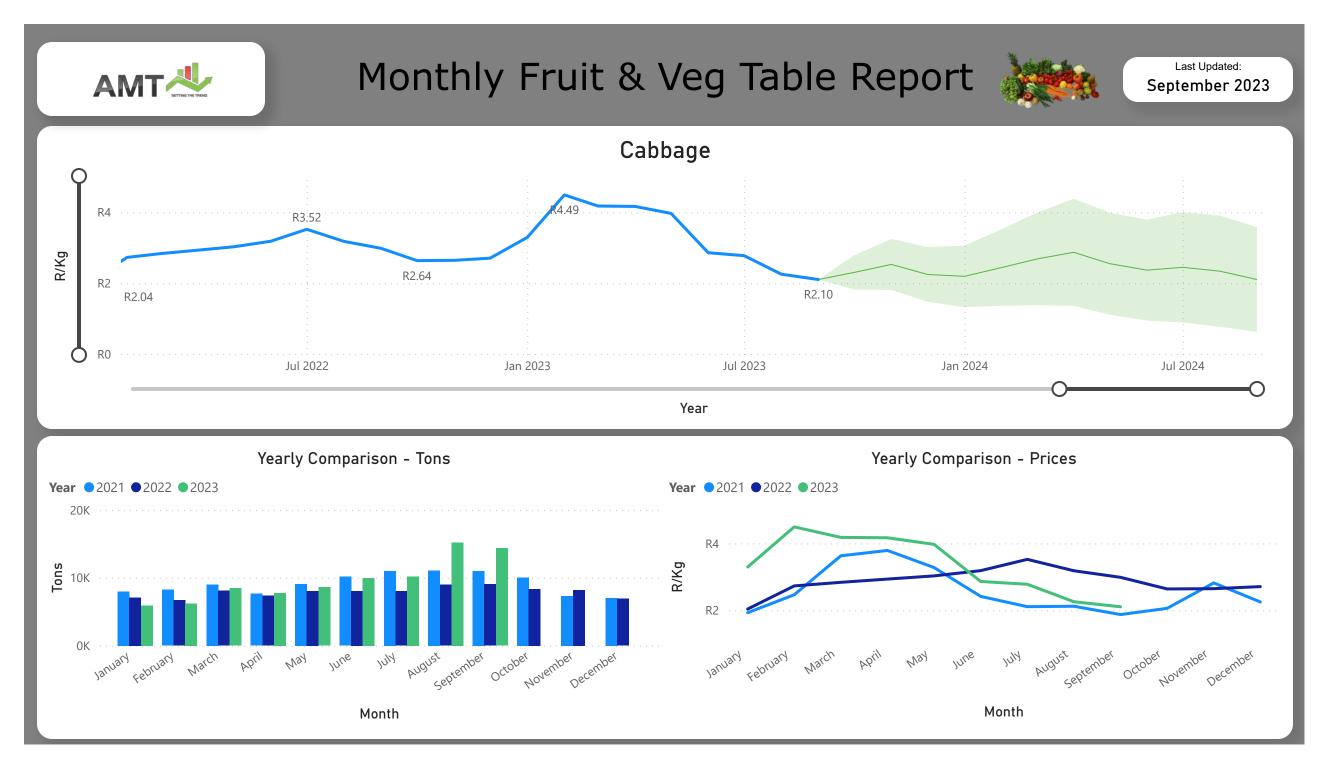

MONTHLY FRUIT & VEG TABLE REPORT

SETTING THE TREND

AMT

Last Updated:

## September 2023

- https://www.youtube.com/@AMTrends
- AMTsettingthetrend
- 🕥 amt\_info
- ) amtrends.co.za













## Monthly Fruit & Veg Table Report Last Updated: АМТ September 2023 Spinach R5.91 R6 R4.89 R4.63 R/Kg R4 R2 R2.16 R1.92 R0 O Jul 2022 Jan 2023 Jul 2023 Jul 2024 Jan 2024 Year Yearly Comparison - Tons Yearly Comparison - Prices **Year 2**021 **2**022 **2**023 **Year 2**021 **2**022 **2**023 R5 2K R/Kg Tons R0 0K March September December February October January March November April February April June AUGUSt June January JUNY August September VIU Nay Way Octobel November Decembe

Month

Month











## Monthly Fruit & Veg Table Report



Last Updated: September 2023











































Month

Month



## Monthly Fruit & Veg Table Report



Last Updated: September 2023