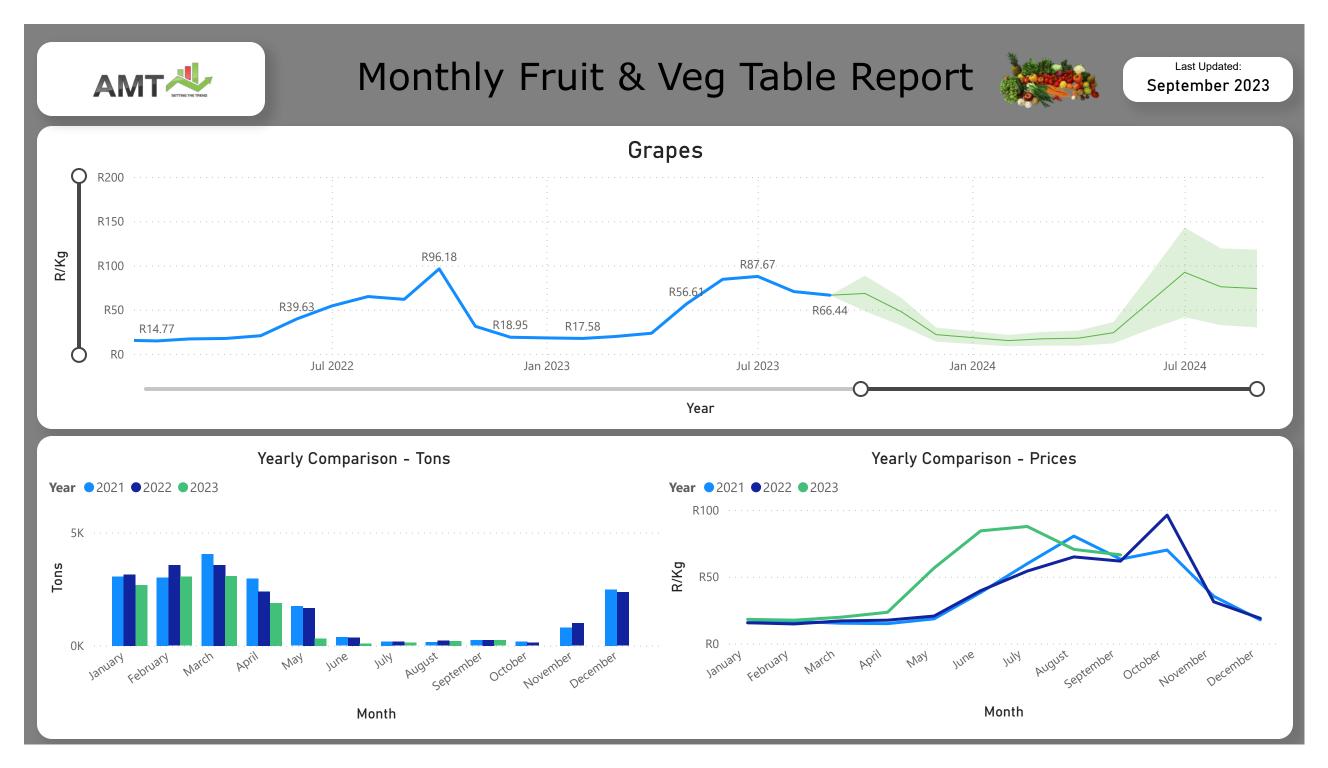

RUIT & VEG TABLE REPORT

SETTING THE TREND

AMT

Last Updated:

## September 2023

- https://www.youtube.com/@AMTrends
- AMTsettingthetrend
- 🕥 amt\_info
- ) amtrends.co.za













## Monthly Fruit & Veg Table Report Last Updated: АМТ September 2023 Spinach R5.91 R6 R4.89 R4.63 R/Kg R4 R2 R2.16 R1.92 R0 O Jul 2022 Jan 2023 Jul 2023 Jul 2024 Jan 2024 Year Yearly Comparison - Tons Yearly Comparison - Prices **Year 2**021 **2**022 **2**023 **Year 2**021 **2**022 **2**023 R5 2K R/Kg Tons R0 0K March September December February October January March November April February April June AUGUSt June January JUNY August September VIU Nay Way Octobel November Decembe

Month

Month











## Monthly Fruit & Veg Table Report



Last Updated: September 2023











































Month

Month



## Monthly Fruit & Veg Table Report



Last Updated: September 2023