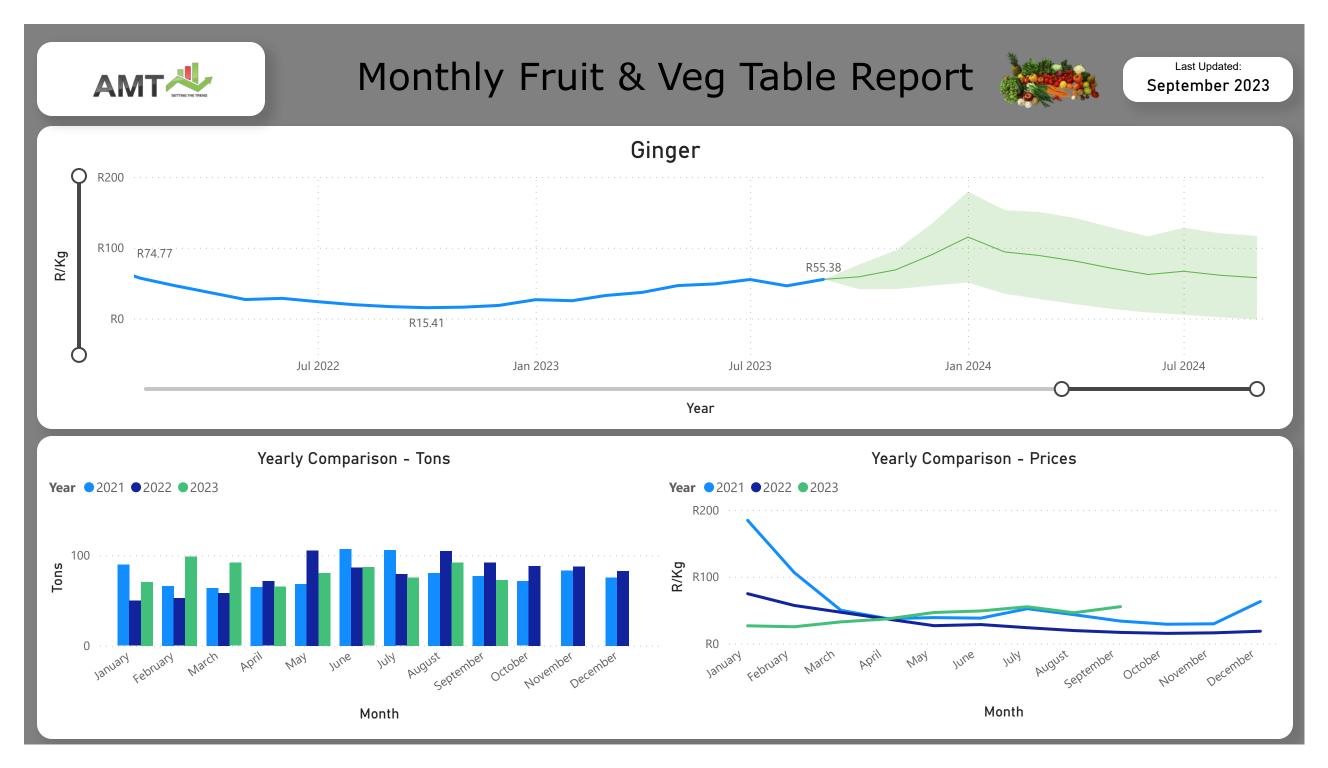

MONTHLY FRUIT & VEG TABLE REPORT

SETTING THE TREND

AMT

Last Updated:

## September 2023

- https://www.youtube.com/@AMTrends
- AMTsettingthetrend
- 🕥 amt\_info
- ) amtrends.co.za













## Monthly Fruit & Veg Table Report Last Updated: АМТ September 2023 Spinach R5.91 R6 R4.89 R4.63 R/Kg R4 R2 R2.16 R1.92 R0 O Jul 2022 Jan 2023 Jul 2023 Jul 2024 Jan 2024 Year Yearly Comparison - Tons Yearly Comparison - Prices **Year 2**021 **2**022 **2**023 **Year 2**021 **2**022 **2**023 R5 2K R/Kg Tons R0 0K March September December February October January March November April February April June AUGUSt June January JUNY August September VIU Nay Way Octobel November Decembe

Month

Month











## Monthly Fruit & Veg Table Report



Last Updated: September 2023











































Month

Month



## Monthly Fruit & Veg Table Report



Last Updated: September 2023