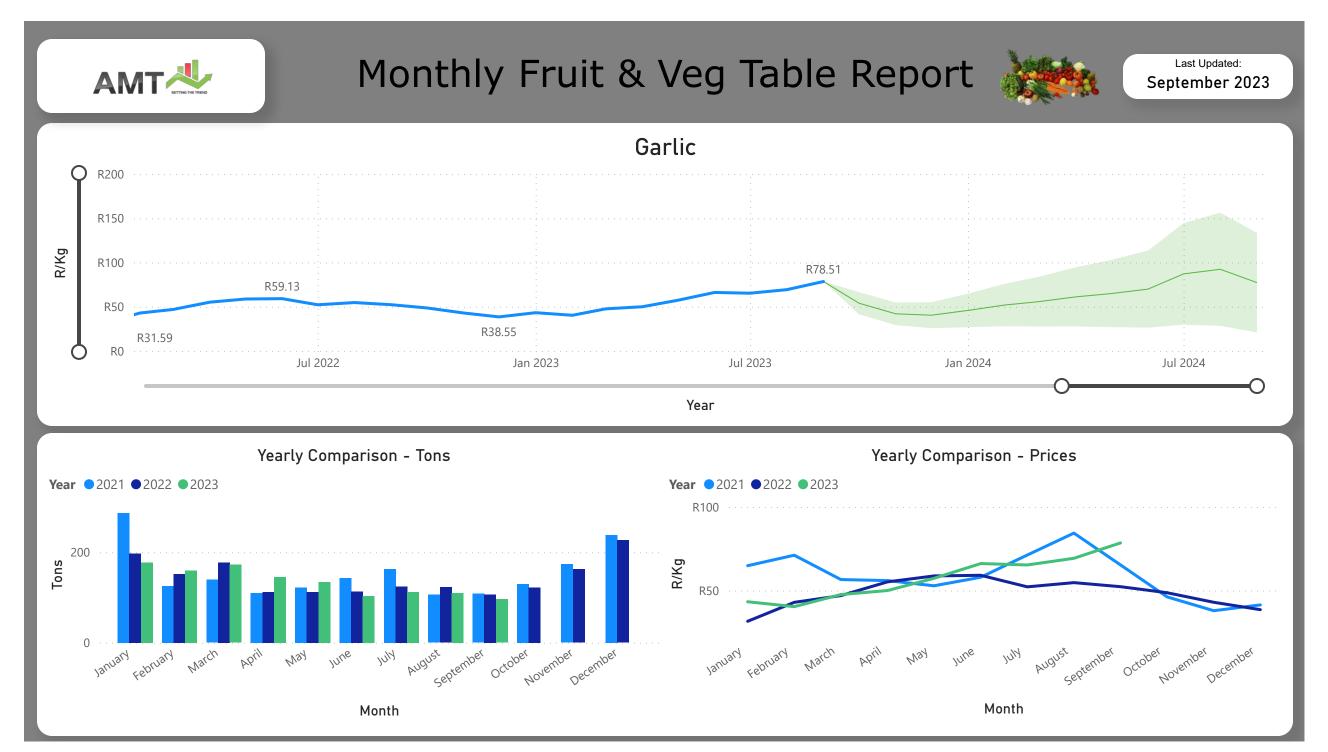

MONTHLY FRUIT & VEG TABLE REPORT

SETTING THE TREND

AMT

Last Updated:

## September 2023

- https://www.youtube.com/@AMTrends
- AMTsettingthetrend
- 🕥 amt\_info
- ) amtrends.co.za













## Monthly Fruit & Veg Table Report Last Updated: АМТ September 2023 Spinach R5.91 R6 R4.89 R4.63 R/Kg R4 R2 R2.16 R1.92 R0 O Jul 2022 Jan 2023 Jul 2023 Jul 2024 Jan 2024 Year Yearly Comparison - Tons Yearly Comparison - Prices **Year 2**021 **2**022 **2**023 **Year 2**021 **2**022 **2**023 R5 2K R/Kg Tons R0 0K March September December February October January March November April February April June AUGUSt June January JUNY August September VIU Nay Way Octobel November Decembe

Month

Month











## Monthly Fruit & Veg Table Report



Last Updated: September 2023











































Month

Month



## Monthly Fruit & Veg Table Report



Last Updated: September 2023