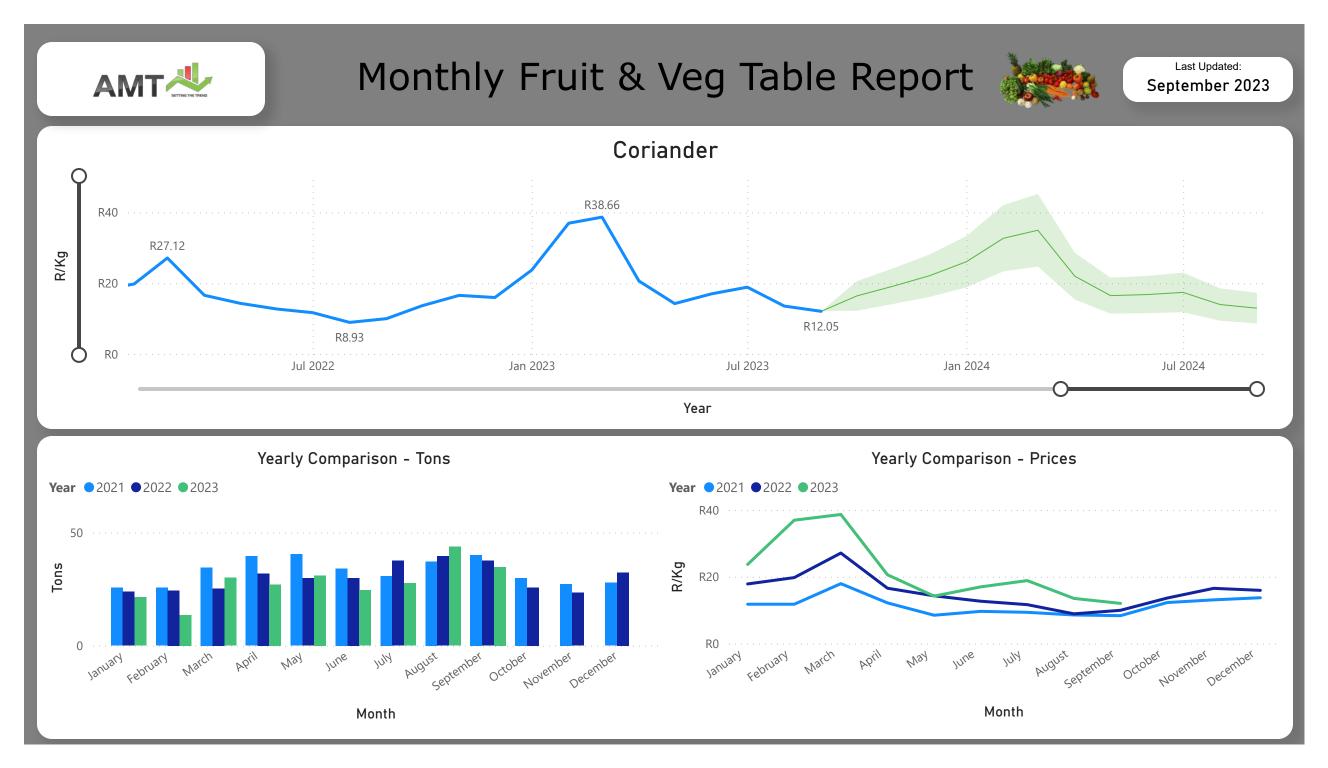

MONTHLY FRUIT & VEG TABLE REPORT

SETTING THE TREND

AMT

Last Updated:

## September 2023

- https://www.youtube.com/@AMTrends
- AMTsettingthetrend
- 🕥 amt\_info
- ) amtrends.co.za













## Monthly Fruit & Veg Table Report Last Updated: АМТ September 2023 Spinach R5.91 R6 R4.89 R4.63 R/Kg R4 R2 R2.16 R1.92 R0 O Jul 2022 Jan 2023 Jul 2023 Jul 2024 Jan 2024 Year Yearly Comparison - Tons Yearly Comparison - Prices **Year 2**021 **2**022 **2**023 **Year 2**021 **2**022 **2**023 R5 2K R/Kg Tons R0 0K March September December February October January March November April February April June AUGUSt June January JUNY August September VIU Nay Way Octobel November Decembe

Month

Month











## Monthly Fruit & Veg Table Report



Last Updated: September 2023











































Month

Month



## Monthly Fruit & Veg Table Report



Last Updated: September 2023