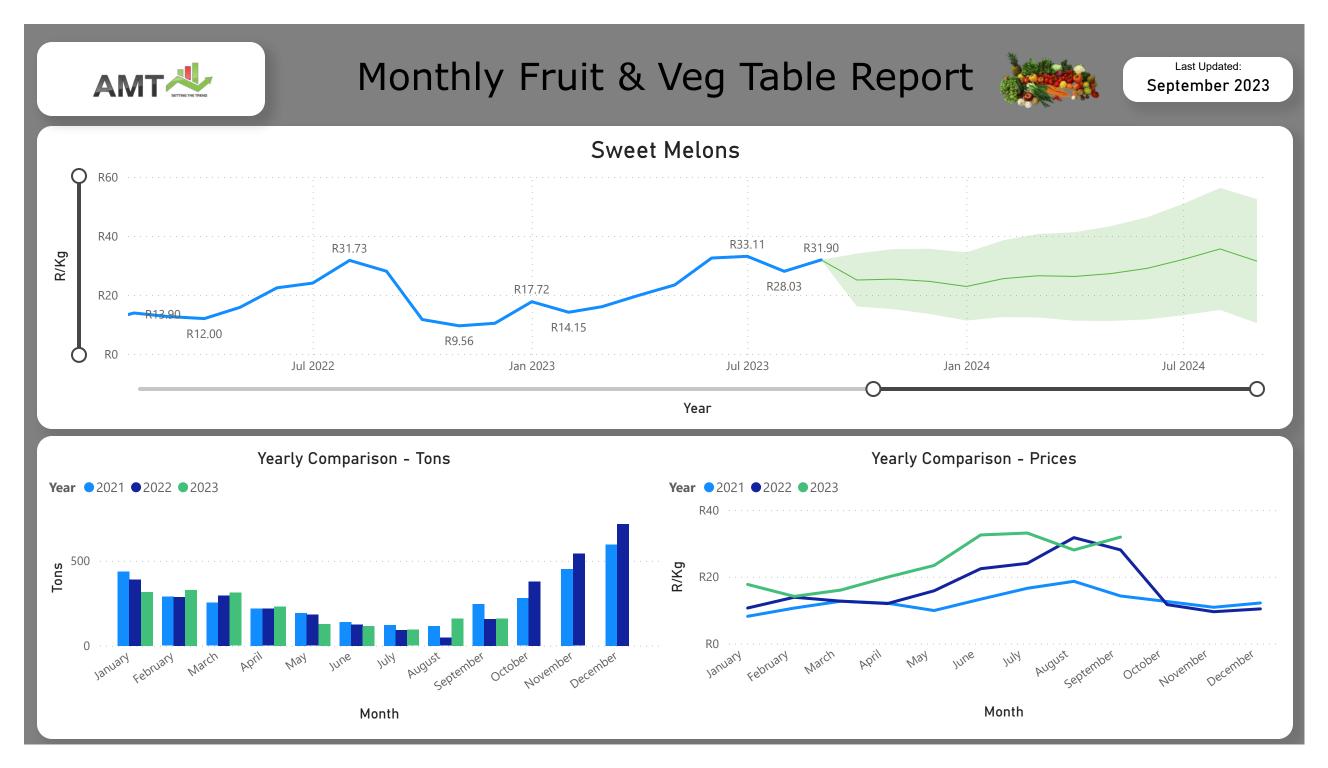

MONTHLY FRUIT & VEG TABLE REPORT

SETTING THE TREND

AMT

Last Updated:

## September 2023

- https://www.youtube.com/@AMTrends
- AMTsettingthetrend
- 🕥 amt\_info
- ) amtrends.co.za













## Monthly Fruit & Veg Table Report Last Updated: АМТ September 2023 Spinach R5.91 R6 R4.89 R4.63 R/Kg R4 R2 R2.16 R1.92 R0 O Jul 2022 Jan 2023 Jul 2023 Jul 2024 Jan 2024 Year Yearly Comparison - Tons Yearly Comparison - Prices **Year 2**021 **2**022 **2**023 **Year 2**021 **2**022 **2**023 R5 2K R/Kg Tons R0 0K March September December February October January March November April February April June AUGUSt June January JUNY August September VIU Nay Way Octobel November Decembe

Month

Month











## Monthly Fruit & Veg Table Report



Last Updated: September 2023











































Month

Month



## Monthly Fruit & Veg Table Report



Last Updated: September 2023