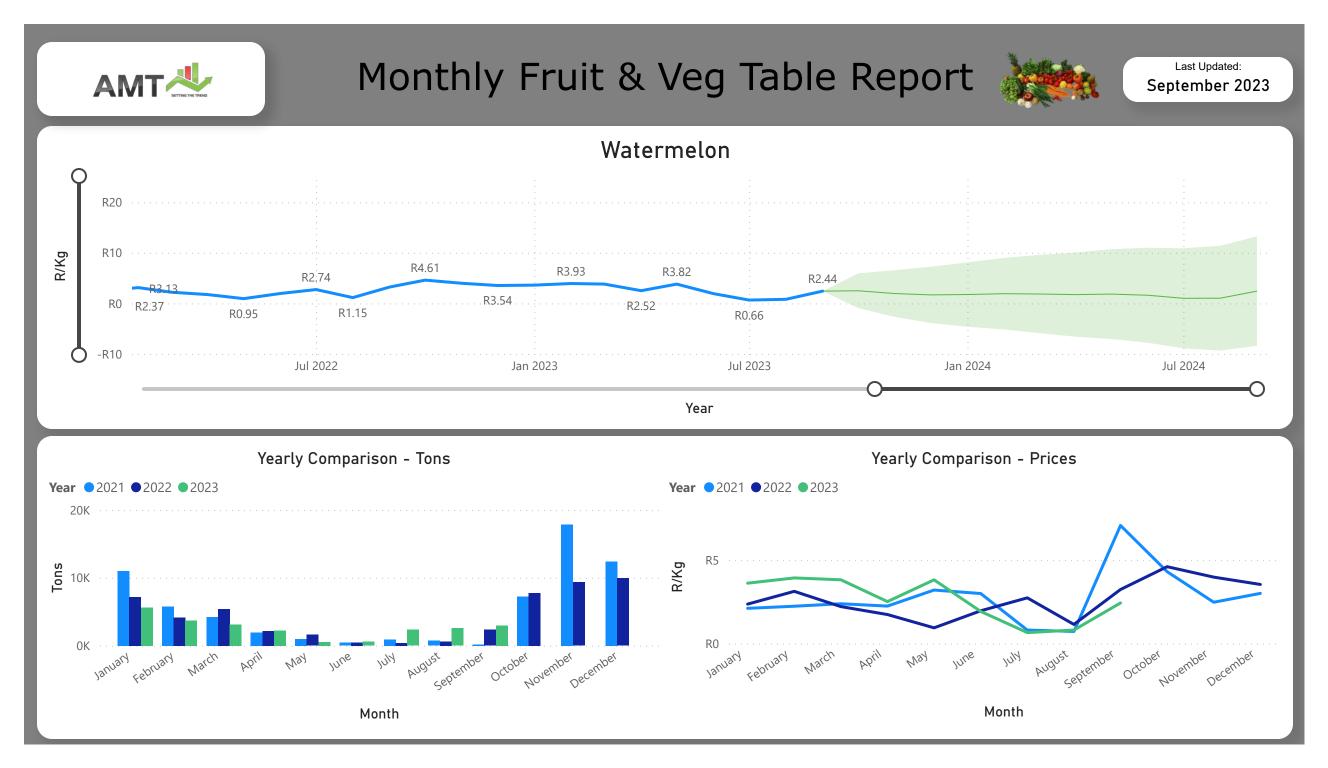

MONTHLY FRUIT & VEG TABLE REPORT

SETTING THE TREND

AMT

Last Updated:

## September 2023

- https://www.youtube.com/@AMTrends
- AMTsettingthetrend
- 🕥 amt\_info
- ) amtrends.co.za













## Monthly Fruit & Veg Table Report Last Updated: АМТ September 2023 Spinach R5.91 R6 R4.89 R4.63 R/Kg R4 R2 R2.16 R1.92 R0 O Jul 2022 Jan 2023 Jul 2023 Jul 2024 Jan 2024 Year Yearly Comparison - Tons Yearly Comparison - Prices **Year 2**021 **2**022 **2**023 **Year 2**021 **2**022 **2**023 R5 2K R/Kg Tons R0 0K March September December February October January March November April February April June AUGUSt June January JUNY August September VIU Nay Way Octobel November Decembe

Month

Month











## Monthly Fruit & Veg Table Report



Last Updated: September 2023











































Month

Month



## Monthly Fruit & Veg Table Report



Last Updated: September 2023