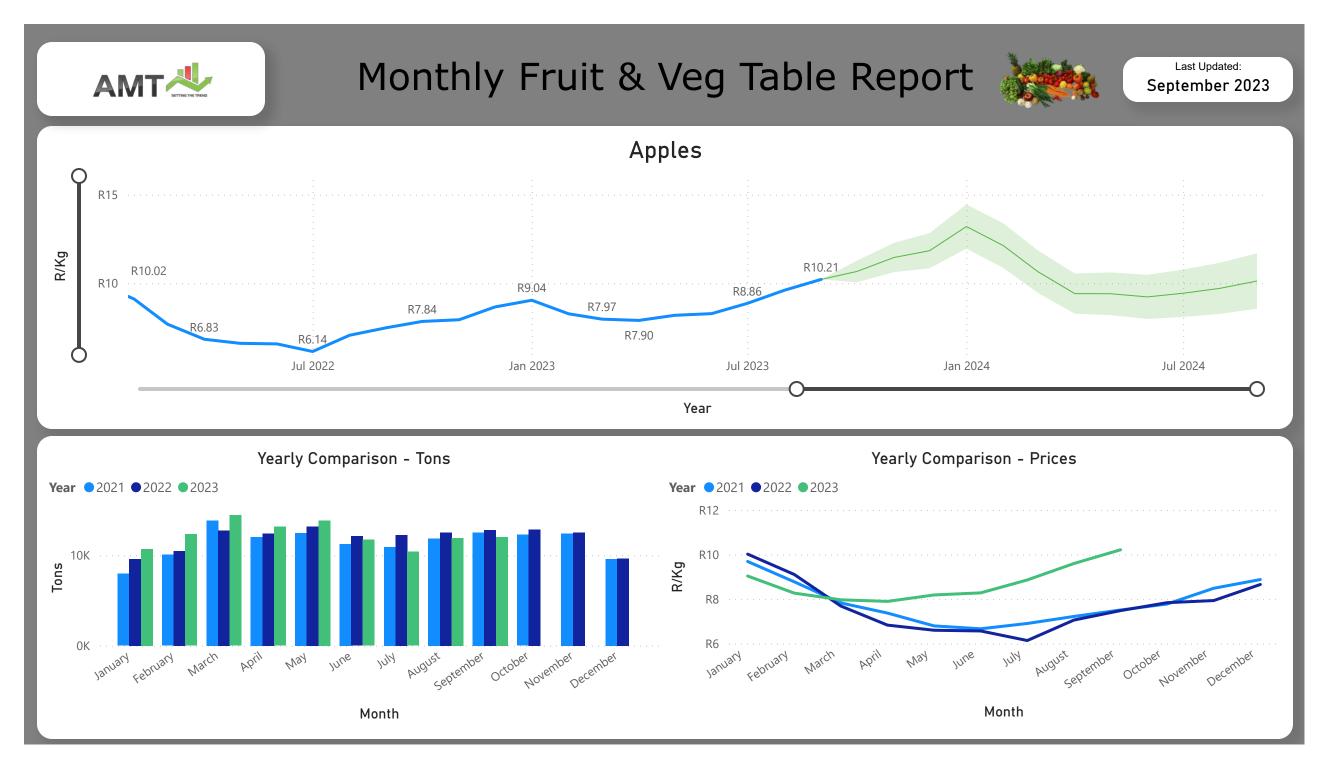

ONTHLY FRUIT & VEG TABLE REPORT

SETTING THE TREND

AMT

Last Updated:

## September 2023

- https://www.youtube.com/@AMTrends
- AMTsettingthetrend
- 🕥 amt\_info
- ) amtrends.co.za













## Monthly Fruit & Veg Table Report Last Updated: АМТ September 2023 Spinach R5.91 R6 R4.89 R4.63 R/Kg R4 R2 R2.16 R1.92 R0 O Jul 2022 Jan 2023 Jul 2023 Jul 2024 Jan 2024 Year Yearly Comparison - Tons Yearly Comparison - Prices **Year 2**021 **2**022 **2**023 **Year 2**021 **2**022 **2**023 R5 2K R/Kg Tons R0 0K March September December February October January March November April February April June AUGUSt June January JUNY August September VIU Nay Way Octobel November Decembe

Month

Month











## Monthly Fruit & Veg Table Report



Last Updated: September 2023











































Month

Month



## Monthly Fruit & Veg Table Report



Last Updated: September 2023