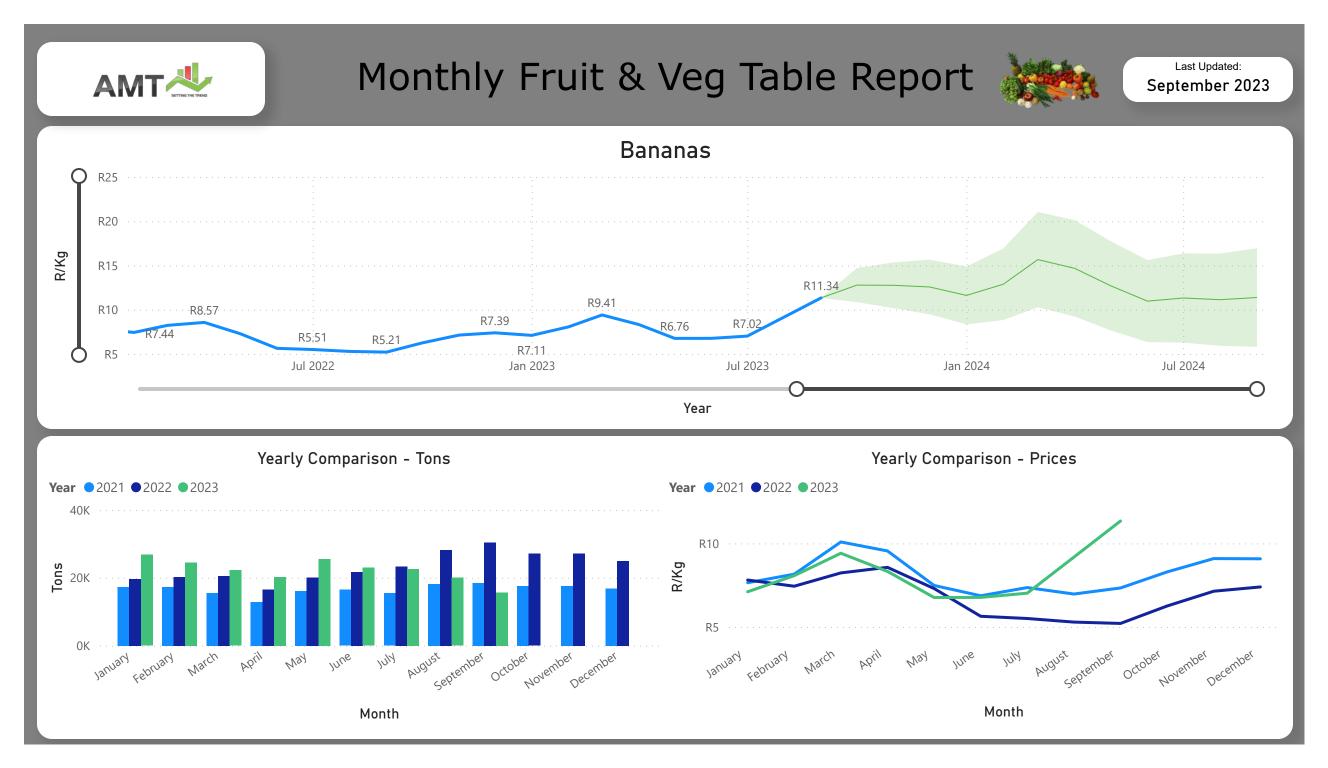

THLY FRUIT & VEG TABLE REPORT

SETTING THE TREND

AMT

Last Updated:

## September 2023

- https://www.youtube.com/@AMTrends
- AMTsettingthetrend
- 🕥 amt\_info
- ) amtrends.co.za













## Monthly Fruit & Veg Table Report Last Updated: АМТ September 2023 Spinach R5.91 R6 R4.89 R4.63 R/Kg R4 R2 R2.16 R1.92 R0 O Jul 2022 Jan 2023 Jul 2023 Jul 2024 Jan 2024 Year Yearly Comparison - Tons Yearly Comparison - Prices **Year 2**021 **2**022 **2**023 **Year 2**021 **2**022 **2**023 R5 2K R/Kg Tons R0 0K March September December February October January March November April February April June AUGUSt June January JUNY August September VIU Nay Way Octobel November Decembe

Month

Month











## Monthly Fruit & Veg Table Report



Last Updated: September 2023











































Month

Month



## Monthly Fruit & Veg Table Report



Last Updated: September 2023