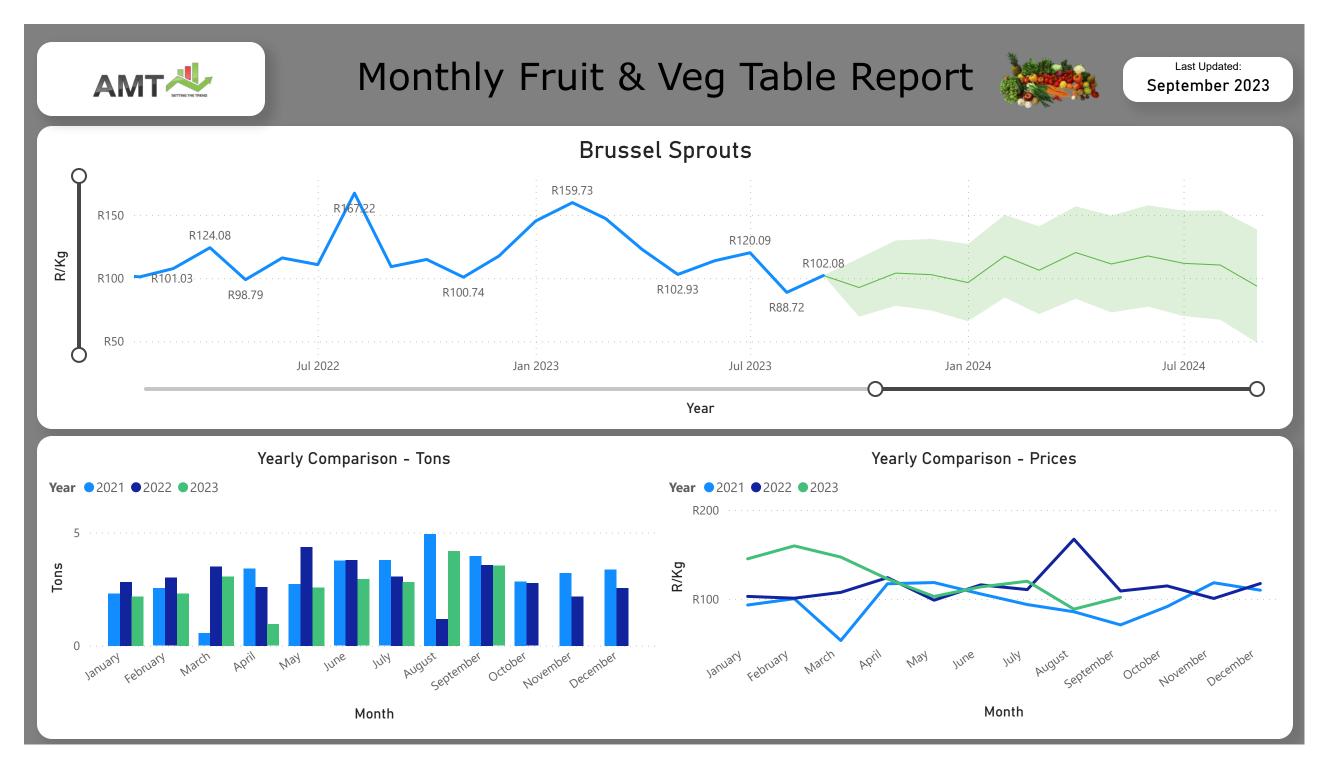

MONTHLY FRUIT & VEG TABLE REPORT

SETTING THE TREND

AMT

Last Updated:

## September 2023

- https://www.youtube.com/@AMTrends
- AMTsettingthetrend
- 🕥 amt\_info
- ) amtrends.co.za













## Monthly Fruit & Veg Table Report Last Updated: АМТ September 2023 Spinach R5.91 R6 R4.89 R4.63 R/Kg R4 R2 R2.16 R1.92 R0 O Jul 2022 Jan 2023 Jul 2023 Jul 2024 Jan 2024 Year Yearly Comparison - Tons Yearly Comparison - Prices **Year 2**021 **2**022 **2**023 **Year 2**021 **2**022 **2**023 R5 2K R/Kg Tons R0 0K March September December February October January March November April February April June AUGUSt June January JUNY August September VIU Nay Way Octobel November Decembe

Month

Month











## Monthly Fruit & Veg Table Report



Last Updated: September 2023











































Month

Month



## Monthly Fruit & Veg Table Report



Last Updated: September 2023