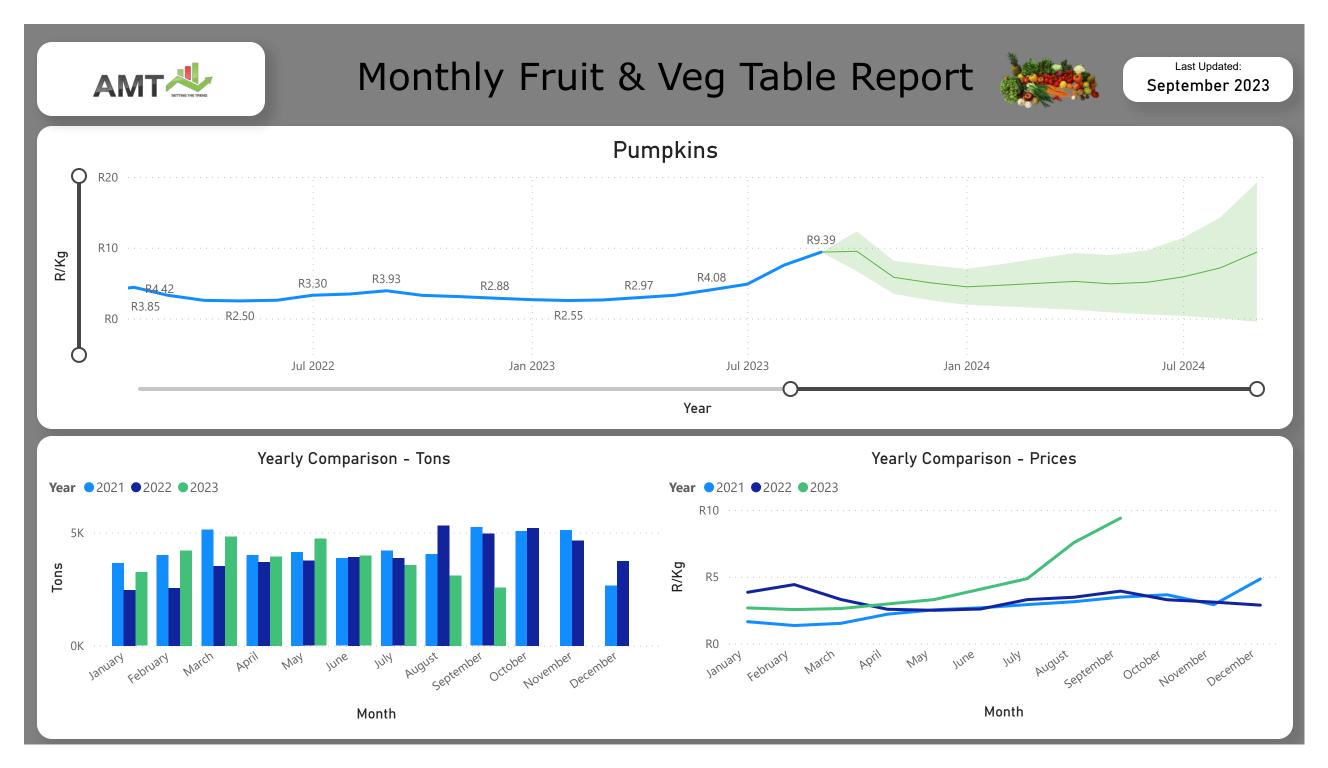

MONTHLY FRUIT & VEG TABLE REPORT

SETTING THE TREND

AMT

Last Updated:

## September 2023

- https://www.youtube.com/@AMTrends
- AMTsettingthetrend
- 🕥 amt\_info
- ) amtrends.co.za













## Monthly Fruit & Veg Table Report Last Updated: АМТ September 2023 Spinach R5.91 R6 R4.89 R4.63 R/Kg R4 R2 R2.16 R1.92 R0 O Jul 2022 Jan 2023 Jul 2023 Jul 2024 Jan 2024 Year Yearly Comparison - Tons Yearly Comparison - Prices **Year 2**021 **2**022 **2**023 **Year 2**021 **2**022 **2**023 R5 2K R/Kg Tons R0 0K March September December February October January March November April February April June AUGUSt June January JUNY August September VIU Nay Way Octobel November Decembe

Month

Month











## Monthly Fruit & Veg Table Report



Last Updated: September 2023











































Month

Month



## Monthly Fruit & Veg Table Report



Last Updated: September 2023