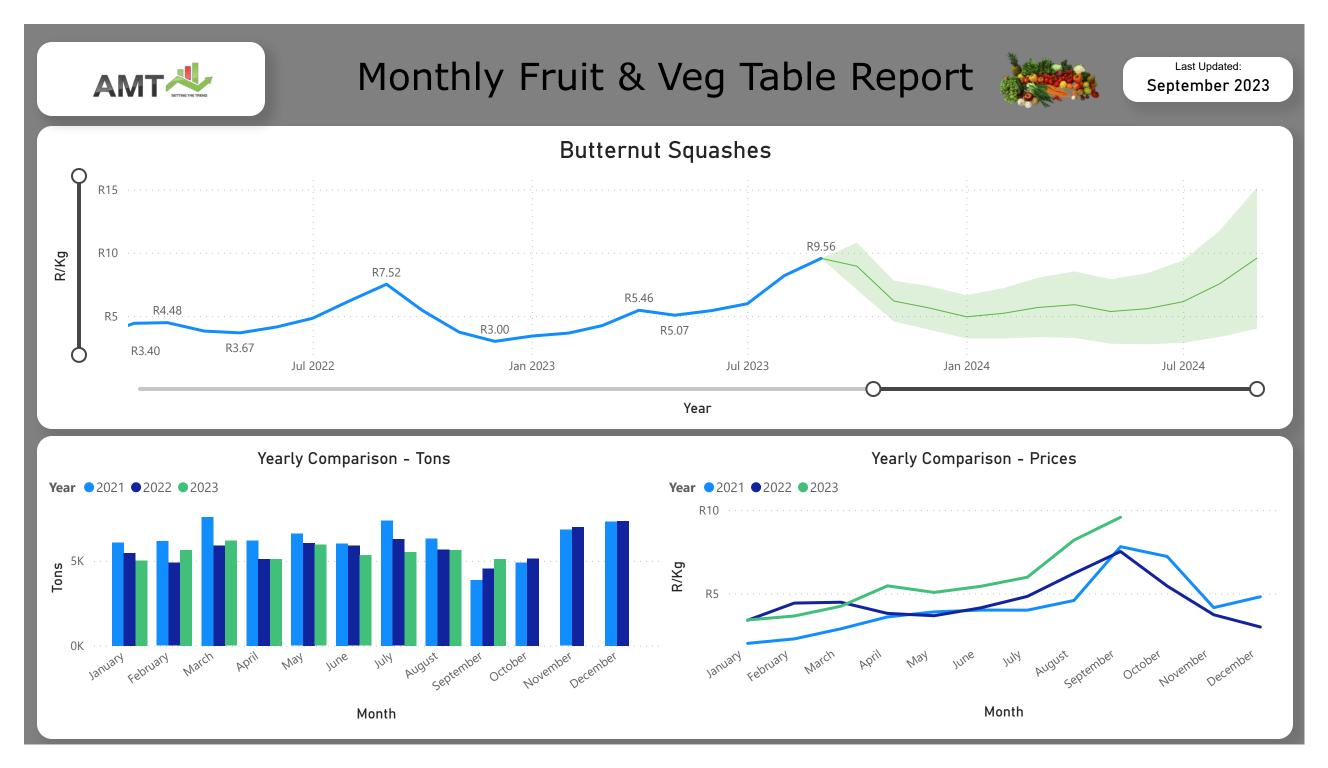

MONTHLY FRUIT & VEG TABLE REPORT

SETTING THE TREND

AMT

Last Updated:

## September 2023

- https://www.youtube.com/@AMTrends
- AMTsettingthetrend
- 🕥 amt\_info
- ) amtrends.co.za













## Monthly Fruit & Veg Table Report Last Updated: АМТ September 2023 Spinach R5.91 R6 R4.89 R4.63 R/Kg R4 R2 R2.16 R1.92 R0 O Jul 2022 Jan 2023 Jul 2023 Jul 2024 Jan 2024 Year Yearly Comparison - Tons Yearly Comparison - Prices **Year 2**021 **2**022 **2**023 **Year 2**021 **2**022 **2**023 R5 2K R/Kg Tons R0 0K March September December February October January March November April February April June AUGUSt June January JUNY August September VIU Nay Way Octobel November Decembe

Month

Month











## Monthly Fruit & Veg Table Report



Last Updated: September 2023











































Month

Month



## Monthly Fruit & Veg Table Report



Last Updated: September 2023