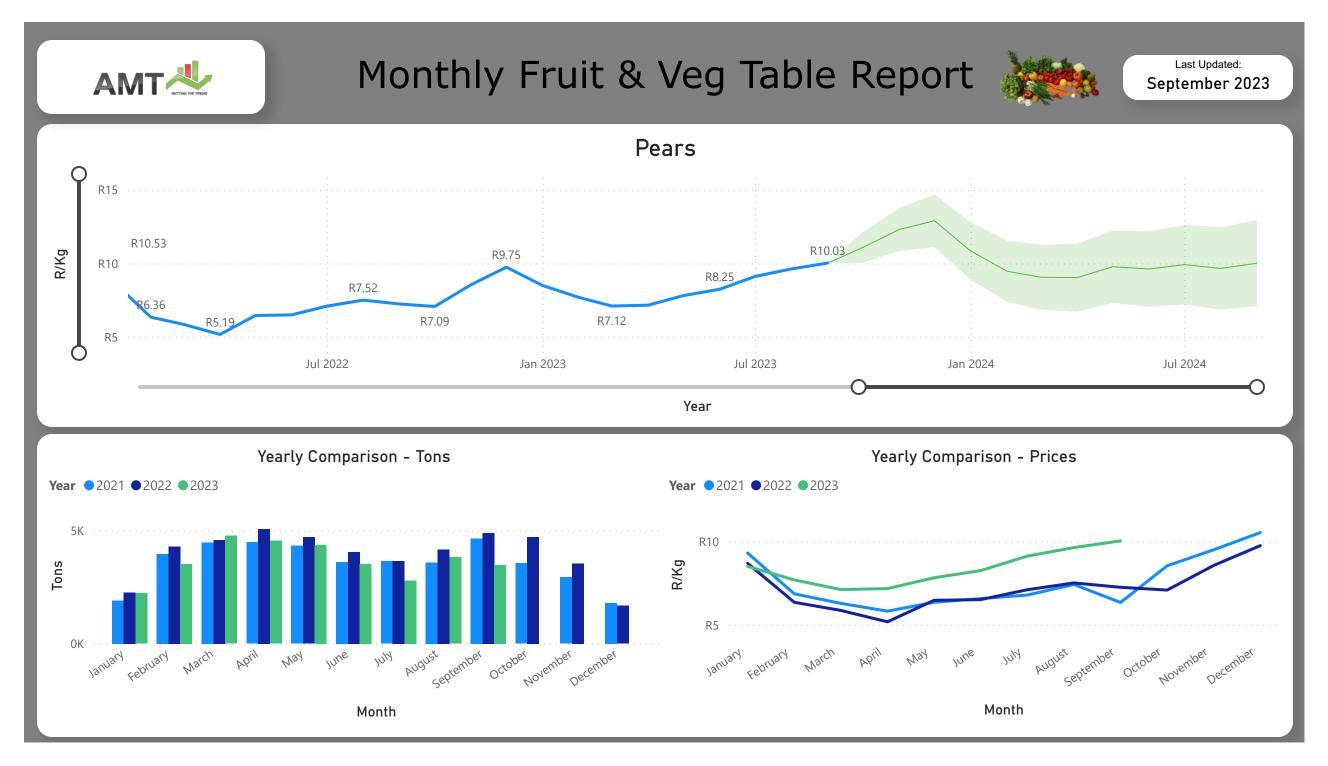

IT & VEG TABLE REPORT

SETTING THE TREND

AMT

Last Updated:

## September 2023

- https://www.youtube.com/@AMTrends
- AMTsettingthetrend
- 🕥 amt\_info
- ) amtrends.co.za













## Monthly Fruit & Veg Table Report Last Updated: АМТ September 2023 Spinach R5.91 R6 R4.89 R4.63 R/Kg R4 R2 R2.16 R1.92 R0 O Jul 2022 Jan 2023 Jul 2023 Jul 2024 Jan 2024 Year Yearly Comparison - Tons Yearly Comparison - Prices **Year 2**021 **2**022 **2**023 **Year 2**021 **2**022 **2**023 R5 2K R/Kg Tons R0 0K March September December February October January March November April February April June AUGUSt June January JUNY August September VIU Nay Way Octobel November Decembe

Month

Month











## Monthly Fruit & Veg Table Report



Last Updated: September 2023











































Month

Month



## Monthly Fruit & Veg Table Report



Last Updated: September 2023