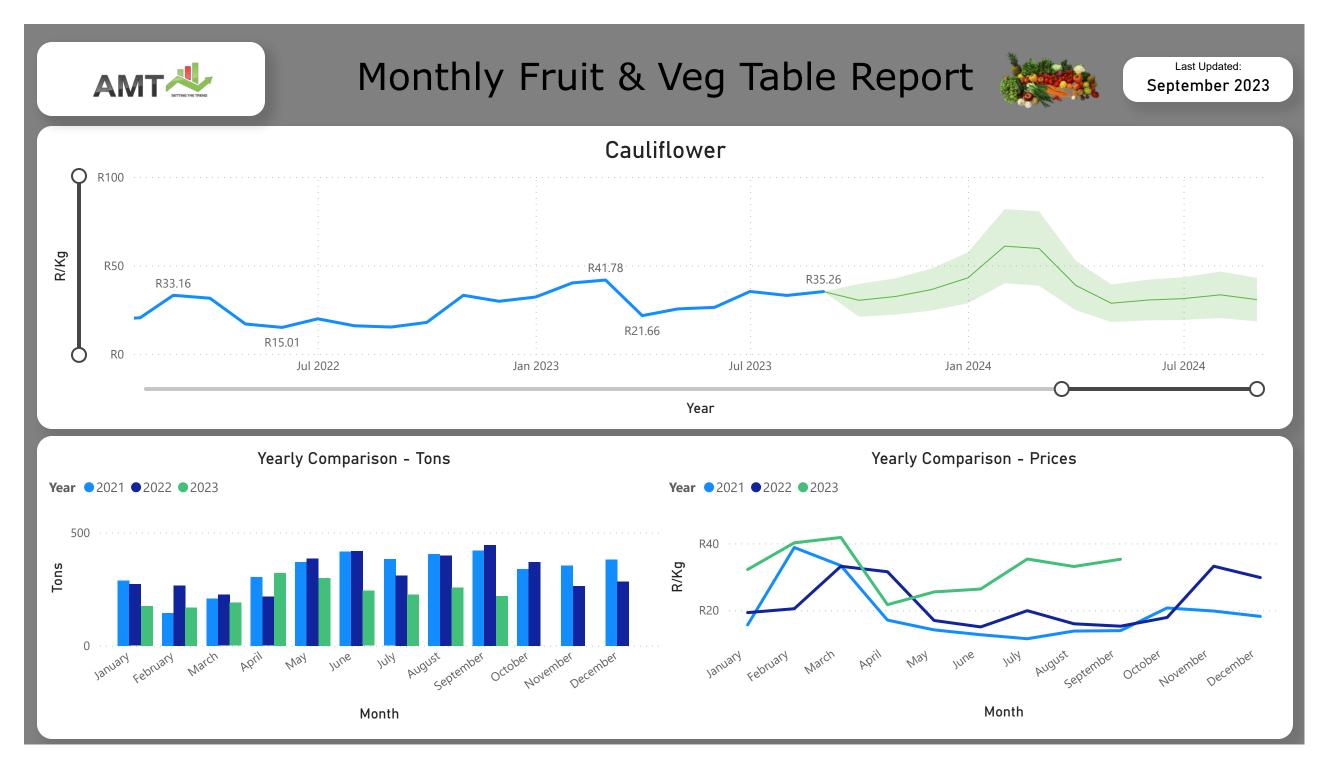

MONTHLY FRUIT & VEG TABLE REPORT

SETTING THE TREND

AMT

Last Updated:

## September 2023

- https://www.youtube.com/@AMTrends
- AMTsettingthetrend
- 🕥 amt\_info
- ) amtrends.co.za













## Monthly Fruit & Veg Table Report Last Updated: АМТ September 2023 Spinach R5.91 R6 R4.89 R4.63 R/Kg R4 R2 R2.16 R1.92 R0 O Jul 2022 Jan 2023 Jul 2023 Jul 2024 Jan 2024 Year Yearly Comparison - Tons Yearly Comparison - Prices **Year 2**021 **2**022 **2**023 **Year 2**021 **2**022 **2**023 R5 2K R/Kg Tons R0 0K March September December February October January March November April February April June AUGUSt June January JUNY August September VIU Nay Way Octobel November Decembe

Month

Month











## Monthly Fruit & Veg Table Report



Last Updated: September 2023











































Month

Month



## Monthly Fruit & Veg Table Report



Last Updated: September 2023