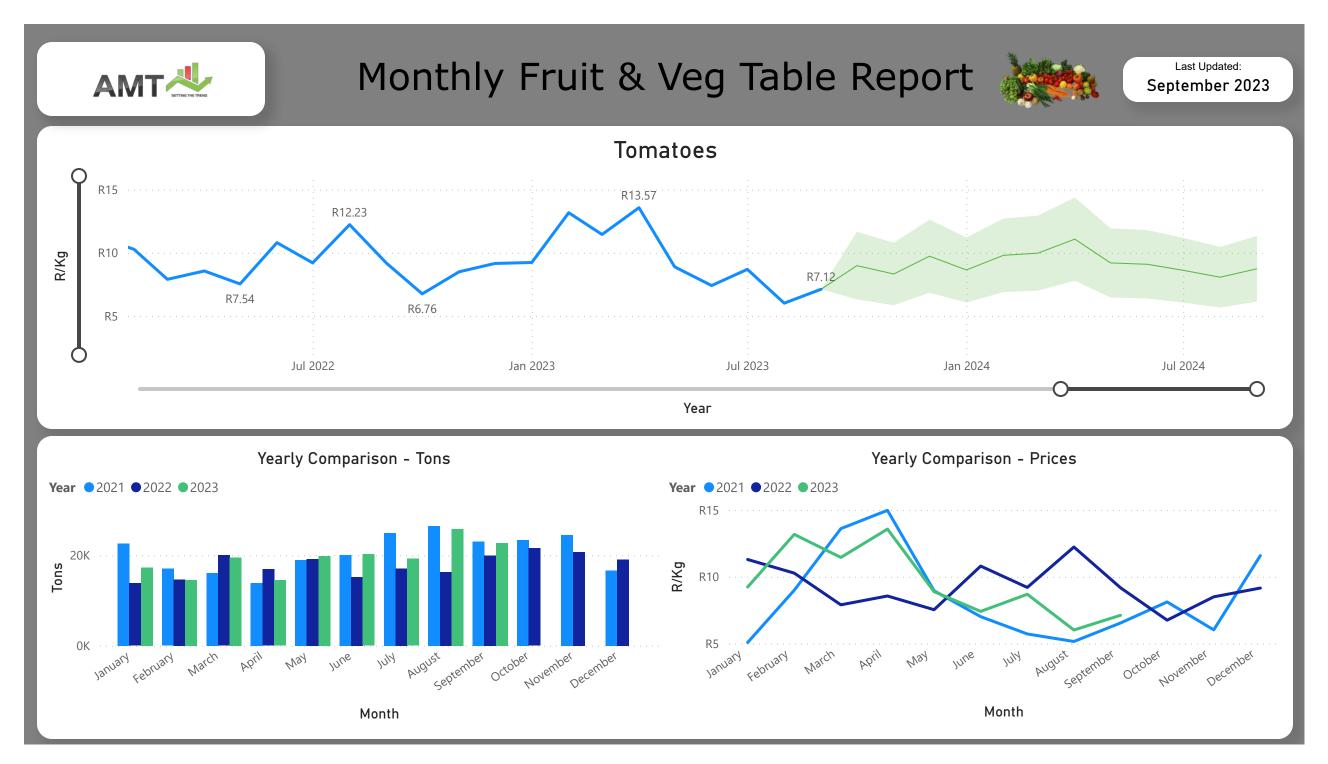

MONTHLY FRUIT & VEG TABLE REPORT

SETTING THE TREND

AMT

Last Updated:

## September 2023

- https://www.youtube.com/@AMTrends
- AMTsettingthetrend
- 🕥 amt\_info
- ) amtrends.co.za













## Monthly Fruit & Veg Table Report Last Updated: АМТ September 2023 Spinach R5.91 R6 R4.89 R4.63 R/Kg R4 R2 R2.16 R1.92 R0 O Jul 2022 Jan 2023 Jul 2023 Jul 2024 Jan 2024 Year Yearly Comparison - Tons Yearly Comparison - Prices **Year 2**021 **2**022 **2**023 **Year 2**021 **2**022 **2**023 R5 2K R/Kg Tons R0 0K March September December February October January March November April February April June AUGUSt June January JUNY August September VIU Nay Way Octobel November Decembe

Month

Month











## Monthly Fruit & Veg Table Report



Last Updated: September 2023











































Month

Month



## Monthly Fruit & Veg Table Report



Last Updated: September 2023