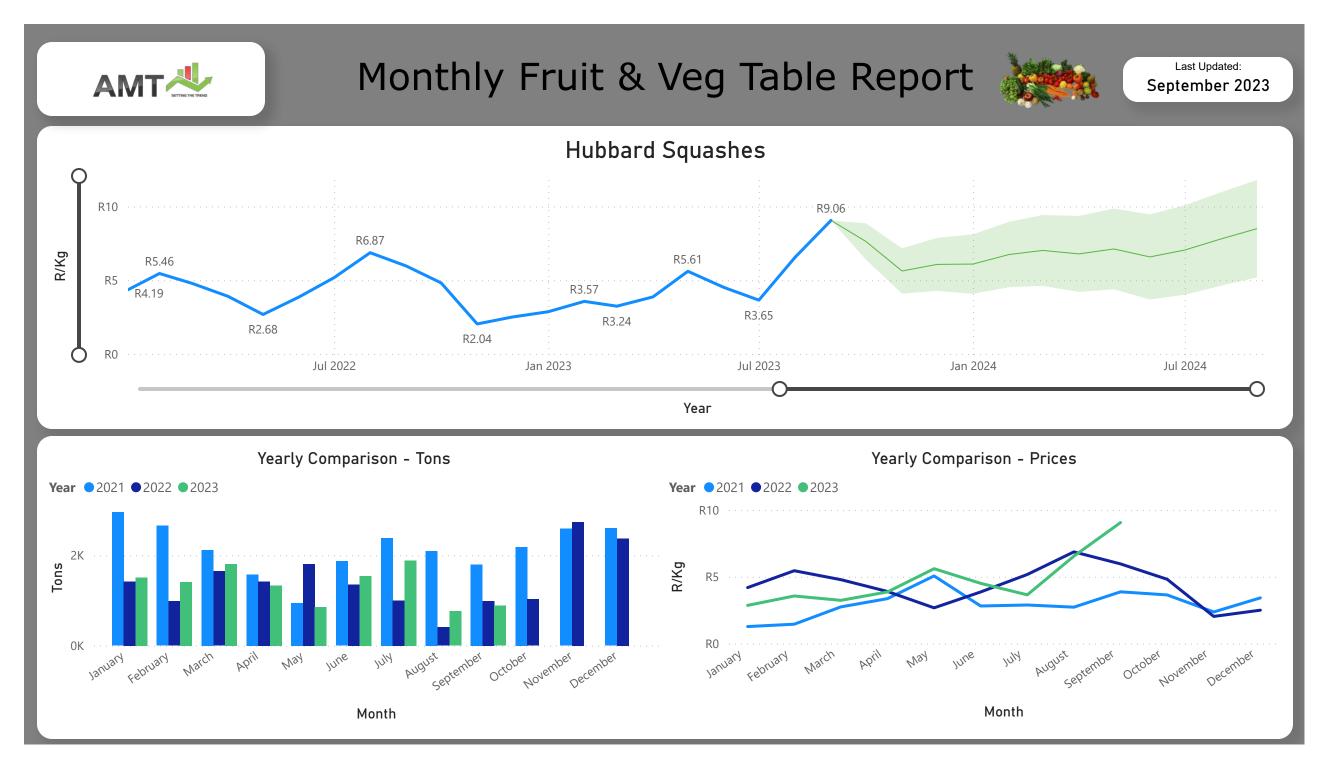

MONTHLY FRUIT & VEG TABLE REPORT

SETTING THE TREND

AMT

Last Updated:

## September 2023

- https://www.youtube.com/@AMTrends
- AMTsettingthetrend
- 🕥 amt\_info
- ) amtrends.co.za













## Monthly Fruit & Veg Table Report Last Updated: АМТ September 2023 Spinach R5.91 R6 R4.89 R4.63 R/Kg R4 R2 R2.16 R1.92 R0 O Jul 2022 Jan 2023 Jul 2023 Jul 2024 Jan 2024 Year Yearly Comparison - Tons Yearly Comparison - Prices **Year 2**021 **2**022 **2**023 **Year 2**021 **2**022 **2**023 R5 2K R/Kg Tons R0 0K March September December February October January March November April February April June AUGUSt June January JUNY August September VIU Nay Way Octobel November Decembe

Month

Month











## Monthly Fruit & Veg Table Report



Last Updated: September 2023











































Month

Month



## Monthly Fruit & Veg Table Report



Last Updated: September 2023