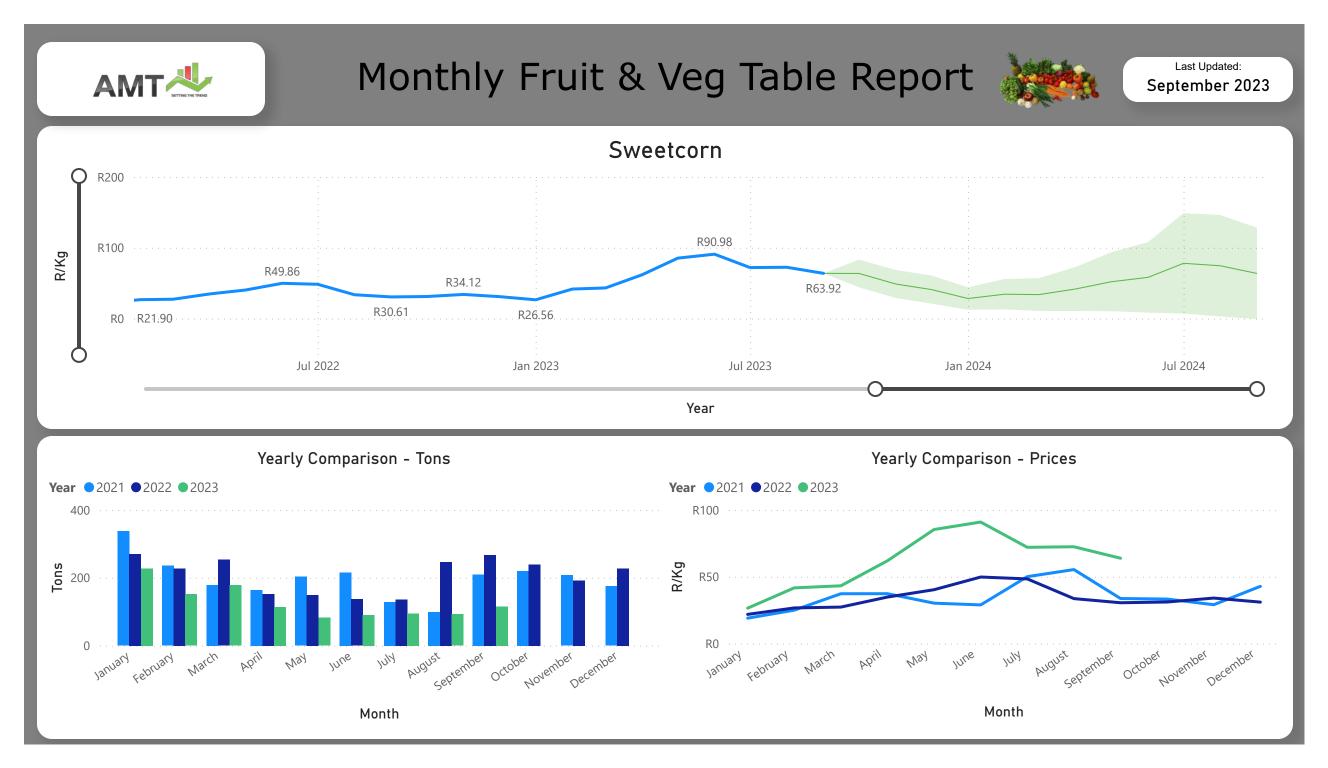

MONTHLY FRUIT & VEG TABLE REPORT

SETTING THE TREND

AMT

Last Updated:

## September 2023

- https://www.youtube.com/@AMTrends
- AMTsettingthetrend
- 🕥 amt\_info
- ) amtrends.co.za













## Monthly Fruit & Veg Table Report Last Updated: АМТ September 2023 Spinach R5.91 R6 R4.89 R4.63 R/Kg R4 R2 R2.16 R1.92 R0 O Jul 2022 Jan 2023 Jul 2023 Jul 2024 Jan 2024 Year Yearly Comparison - Tons Yearly Comparison - Prices **Year 2**021 **2**022 **2**023 **Year 2**021 **2**022 **2**023 R5 2K R/Kg Tons R0 0K March September December February October January March November April February April June AUGUSt June January JUNY August September VIU Nay Way Octobel November Decembe

Month

Month











## Monthly Fruit & Veg Table Report



Last Updated: September 2023











































Month

Month



## Monthly Fruit & Veg Table Report



Last Updated: September 2023