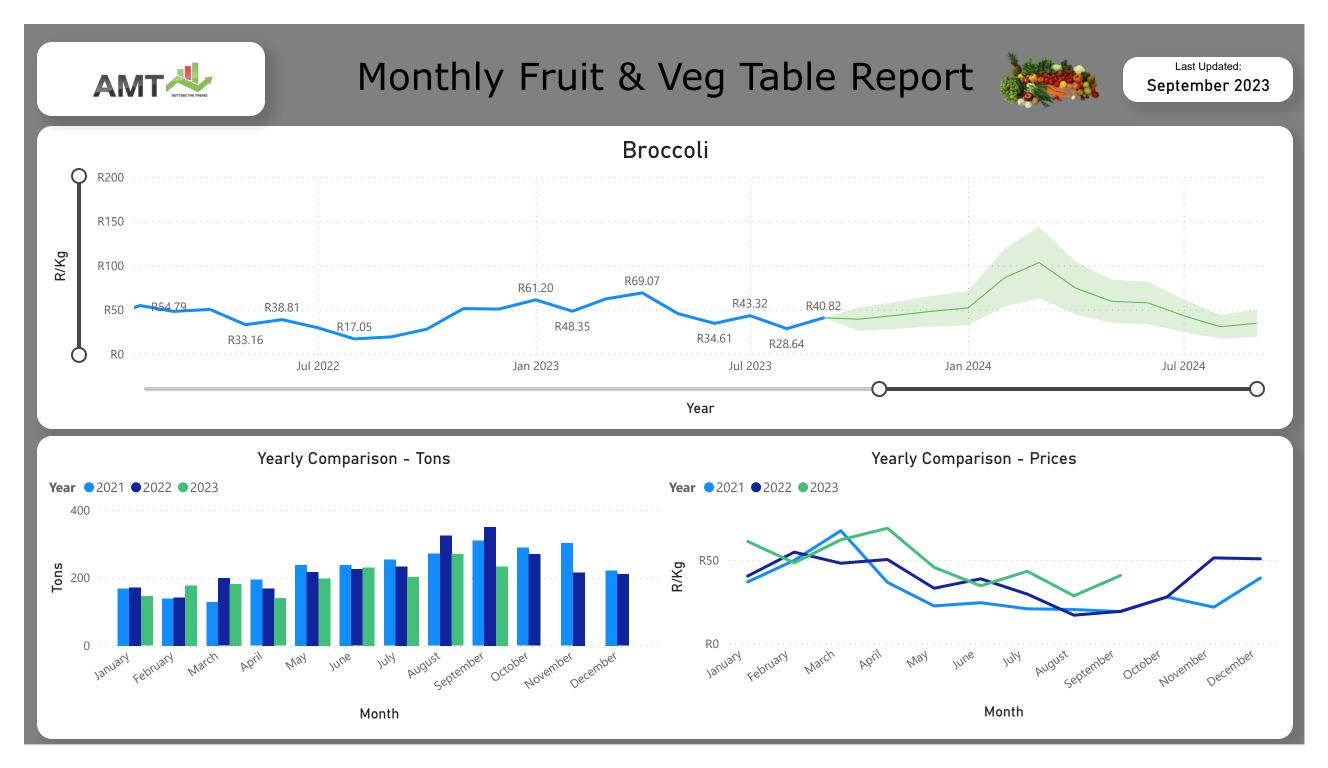

MONTHLY FRUIT & VEG TABLE REPORT

SETTING THE TREND

AMT

Last Updated:

## September 2023

- https://www.youtube.com/@AMTrends
- AMTsettingthetrend
- 🕥 amt\_info
- ) amtrends.co.za













## Monthly Fruit & Veg Table Report Last Updated: АМТ September 2023 Spinach R5.91 R6 R4.89 R4.63 R/Kg R4 R2 R2.16 R1.92 R0 O Jul 2022 Jan 2023 Jul 2023 Jul 2024 Jan 2024 Year Yearly Comparison - Tons Yearly Comparison - Prices **Year 2**021 **2**022 **2**023 **Year 2**021 **2**022 **2**023 R5 2K R/Kg Tons R0 0K March September December February October January March November April February April June AUGUSt June January JUNY August September VIU Nay Way Octobel November Decembe

Month

Month











## Monthly Fruit & Veg Table Report



Last Updated: September 2023











































Month

Month



## Monthly Fruit & Veg Table Report



Last Updated: September 2023