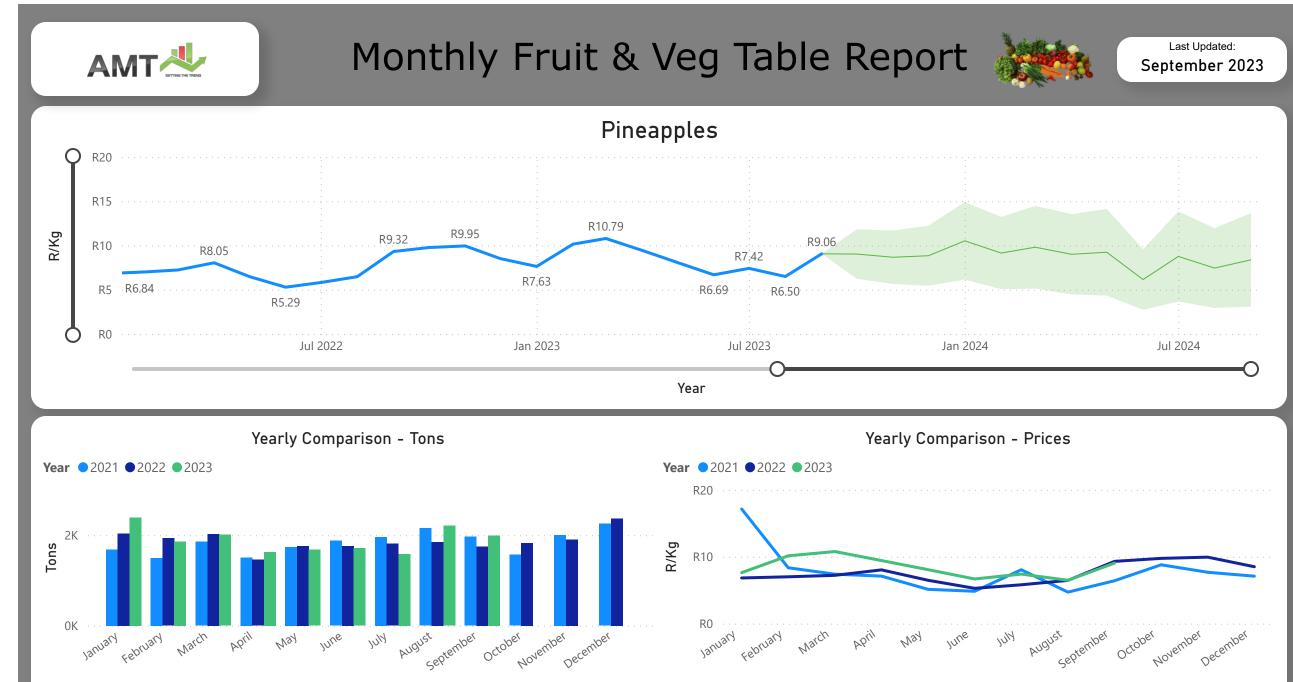

& VEG TABLE REPORT

SETTING THE TREND

AMT

Last Updated:

## September 2023

- https://www.youtube.com/@AMTrends
- AMTsettingthetrend
- 🕥 amt\_info
- ) amtrends.co.za













## Monthly Fruit & Veg Table Report Last Updated: АМТ September 2023 Spinach R5.91 R6 R4.89 R4.63 R/Kg R4 R2 R2.16 R1.92 R0 O Jul 2022 Jan 2023 Jul 2023 Jul 2024 Jan 2024 Year Yearly Comparison - Tons Yearly Comparison - Prices **Year 2**021 **2**022 **2**023 **Year 2**021 **2**022 **2**023 R5 2K R/Kg Tons R0 0K March September December February October January March November April February April June AUGUSt June January JUNY August September VIU Nay Way Octobel November Decembe

Month

Month











## Monthly Fruit & Veg Table Report



Last Updated: September 2023











































Month

Month



## Monthly Fruit & Veg Table Report



Last Updated: September 2023