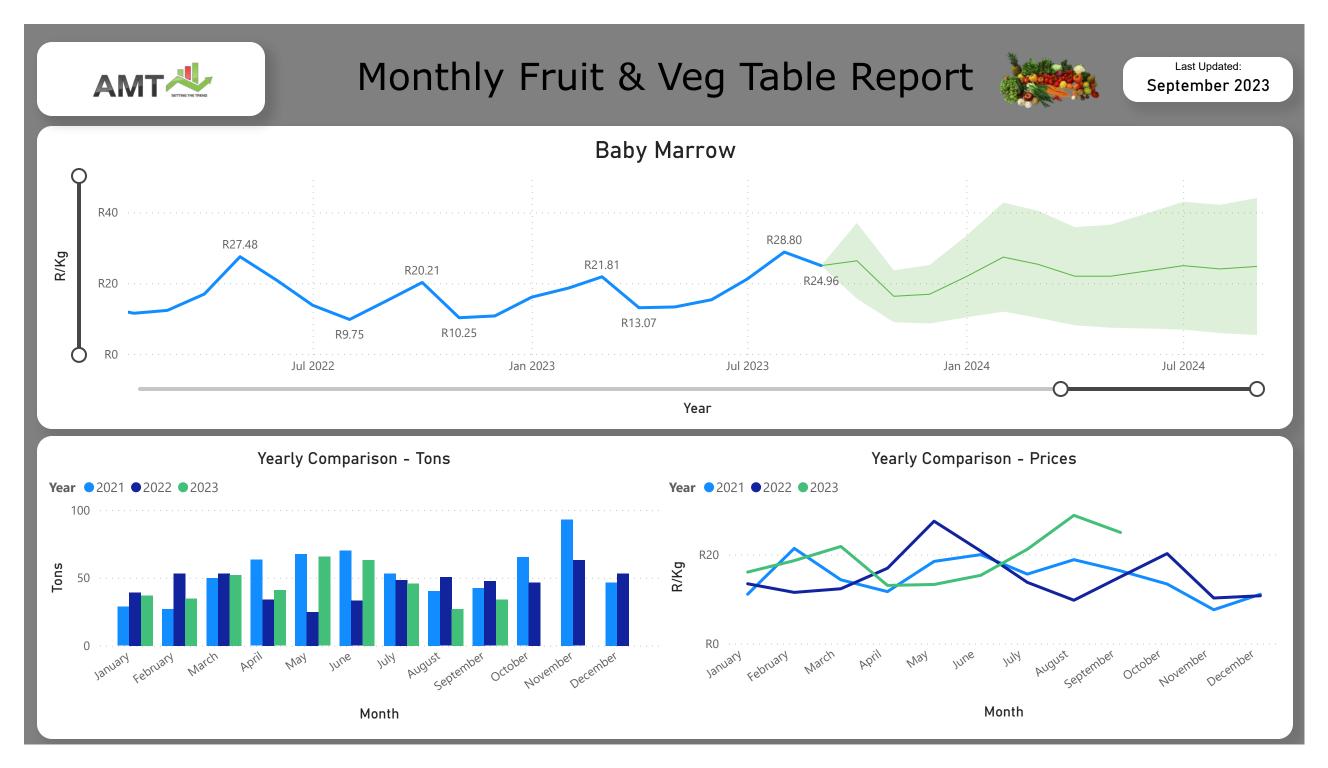

MONTHLY FRUIT & VEG TABLE REPORT

SETTING THE TREND

AMT

Last Updated:

## September 2023

- https://www.youtube.com/@AMTrends
- AMTsettingthetrend
- 🕥 amt\_info
- ) amtrends.co.za













## Monthly Fruit & Veg Table Report Last Updated: АМТ September 2023 Spinach R5.91 R6 R4.89 R4.63 R/Kg R4 R2 R2.16 R1.92 R0 O Jul 2022 Jan 2023 Jul 2023 Jul 2024 Jan 2024 Year Yearly Comparison - Tons Yearly Comparison - Prices **Year 2**021 **2**022 **2**023 **Year 2**021 **2**022 **2**023 R5 2K R/Kg Tons R0 0K March September December February October January March November April February April June AUGUSt June January JUNY August September VIU Nay Way Octobel November Decembe

Month

Month











## Monthly Fruit & Veg Table Report



Last Updated: September 2023











































Month

Month



## Monthly Fruit & Veg Table Report



Last Updated: September 2023