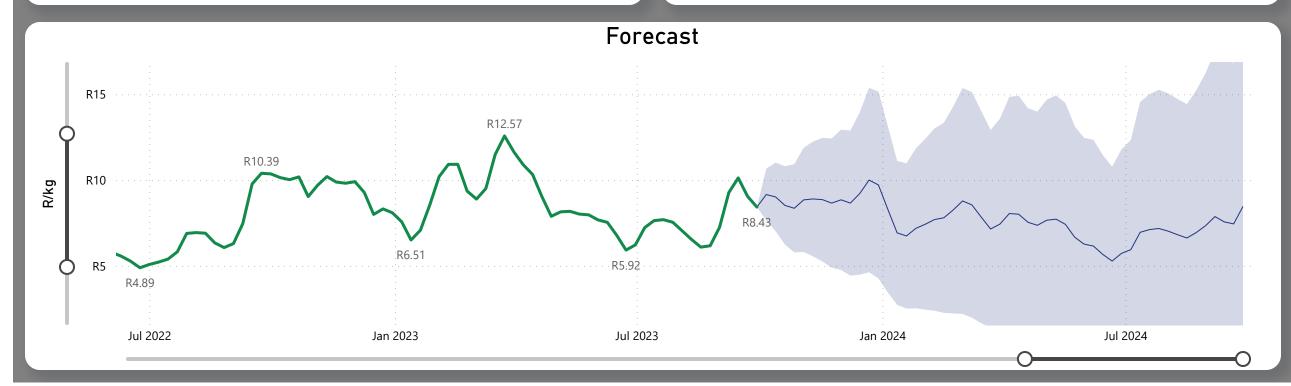

## Pineapples Weekly Report

Last Updated: 29 Sep 2023

Average Price (R/kg)

R8.43

Weekly Price Change -6.91%

#### About the Market

The average price decreased by 6.91% from R9.05 to R8.43 per kg bag mostly due to higher volume on the markets last week. Seasonal trends indicate that the price can trend UPWARD over the coming week.