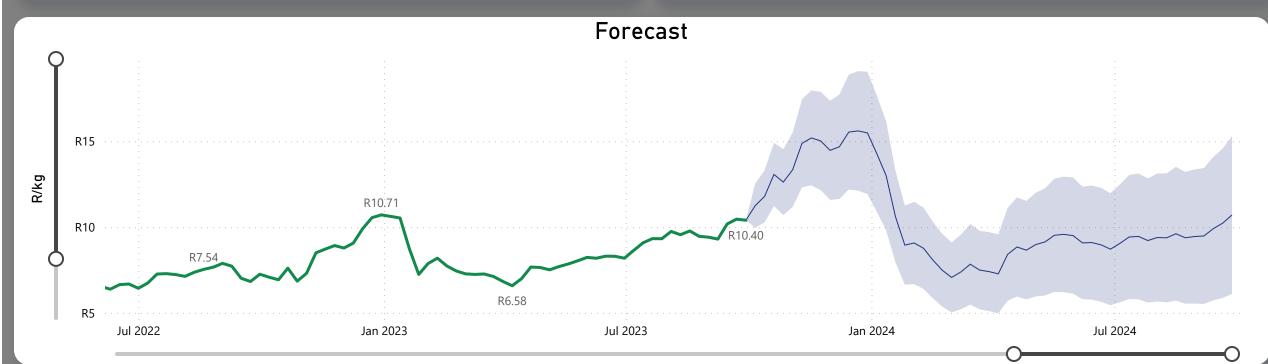

## Pears Weekly Report

Last Updated: 29 Sep 2023

Average Price (R/kg)

R10.40

Weekly Price Change -0.60%

#### About the Market

The average price decreased by 0.60% from R10.46 to R10.40 per kg bag mostly due to lower demand and lower volume on the markets last week. Seasonal trends indicate that the price can trend UPWARD over the coming week.