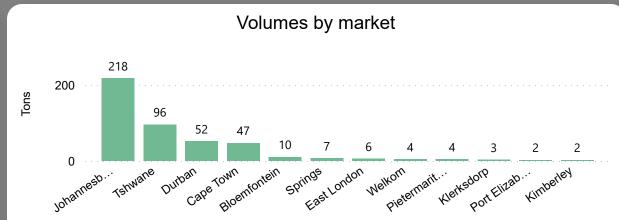

#### About the Market

The average price decreased by 0.60% from R10.46 to R10.40 per kg bag mostly due to lower demand and lower volume on the markets last week. Seasonal trends indicate that the price can trend UPWARD over the coming week.

**Total Volumes** 

34.80

Average Tons

Weekly Volume Change

-9.84%





# Pears Weekly Report









# Pears Weekly Report







## Pineapples Weekly Report

Last Updated: 29 Sep 2023

Average Price (R/kg)

R8.43

Weekly Price Change -6.91%

#### About the Market

The average price decreased by 6.91% from R9.05 to R8.43 per kg bag mostly due to higher volume on the markets last week. Seasonal trends indicate that the price can trend UPWARD over the coming week.

**Total Volumes** 

23.62

**Average Tons** 

Weekly Volume Change

6.92%

















Last Updated:

29 Sep 2023