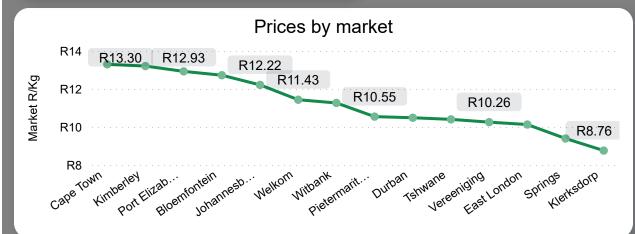

### Bananas Weekly Report

Last Updated: 29 Sep 2023

Average Price (R/kg)

R11.36

Weekly Price Change 3.22%

#### About the Market

The average price increased by 3.22% from R11.00 to R11.36 per kg bag mostly due to lower volume on the markets last week. Seasonal trends indicate that the price can trend UPWARD over the coming week.