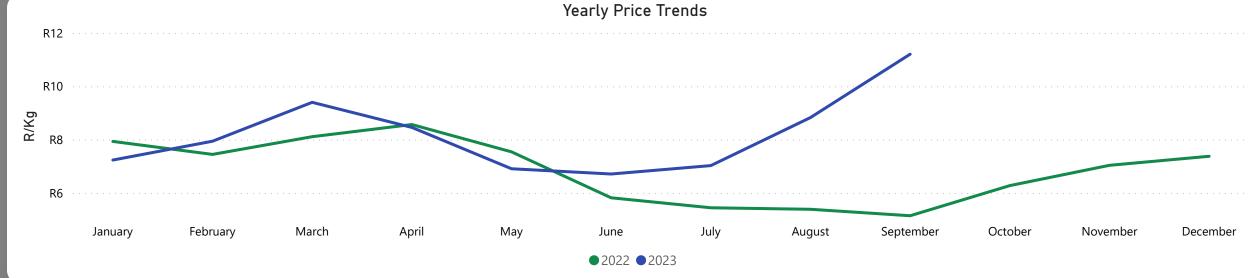

### Bananas Weekly Report

Last Updated: 29 Sep 2023

Average Price (R/kg)

R11.36

Weekly Price Change 3.22%

#### About the Market

The average price increased by 3.22% from R11.00 to R11.36 per kg bag mostly due to lower volume on the markets last week. Seasonal trends indicate that the price can trend UPWARD over the coming week.

**Total Volumes** 

168.15

**Average Tons** 

Weekly Volume Change

-8.07%