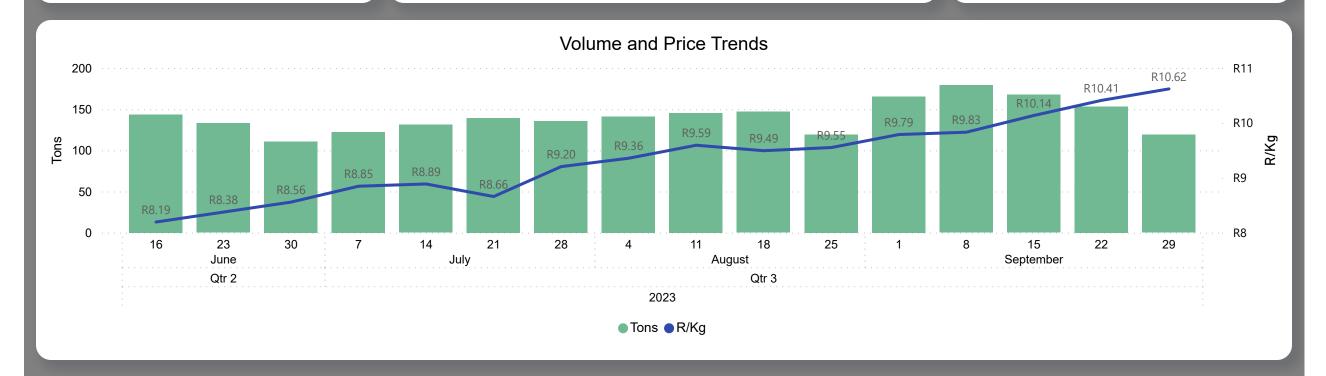

### Bananas Weekly Report

Last Updated: 29 Sep 2023

Average Price (R/kg)

R11.36

Weekly Price Change 3.22%

#### About the Market

The average price increased by 3.22% from R11.00 to R11.36 per kg bag mostly due to lower volume on the markets last week. Seasonal trends indicate that the price can trend UPWARD over the coming week.

**Total Volumes** 

168.15

**Average Tons** 

Weekly Volume Change

-8.07%