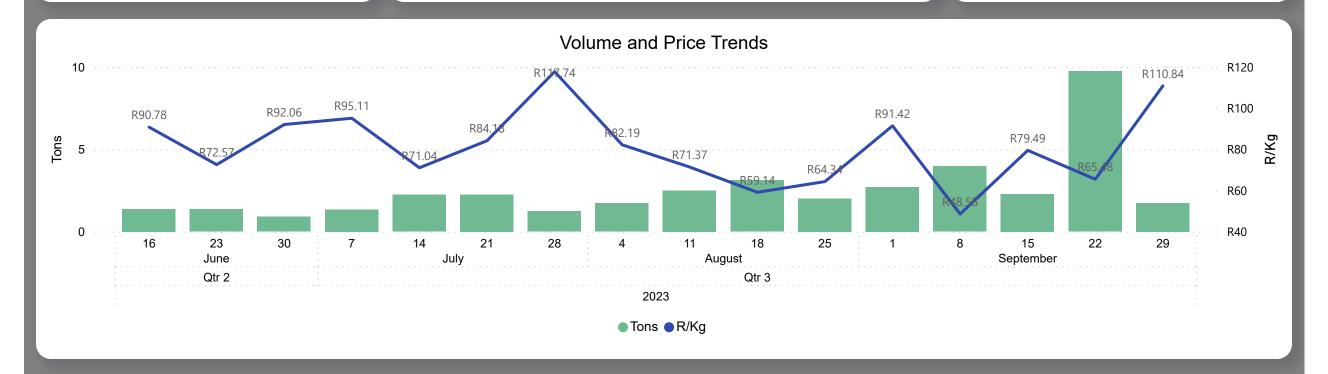

# Avocados Weekly Report

Last Updated:

29 Sep 2023

Average Price (R/kg)

R110.84

Weekly Price Change 69.28%

#### About the Market

The average price increased by 69.28% from R65.48 to R110.84 per kg bag mostly due to lower volumes on the markets last week. Seasonal trends indicate that the price can trend DOWNWARD over the coming week.

**Total Volumes** 

1.75

Average of Tons

Weekly Volume Change

-43.22%