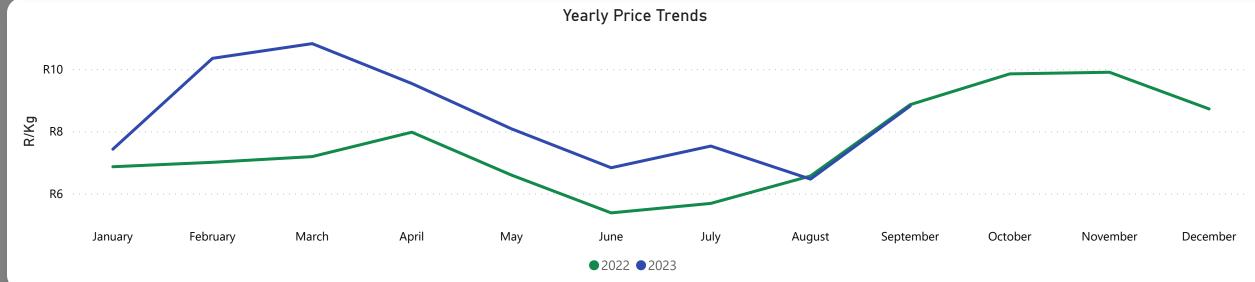

ice decreased by 0.60% from R10.46 to R10.40 per kg bag mostly due to lower demand and lower volume on the markets last week. Seasonal trends indicate that the price can trend UPWARD over the coming week.

**Total Volumes** 

34.80

Average Tons

Weekly Volume Change

-9.84%





# Pears Weekly Report









# Pears Weekly Report







## Pineapples Weekly Report

Last Updated: 29 Sep 2023

Average Price (R/kg)

R8.43

Weekly Price Change -6.91%

#### About the Market

The average price decreased by 6.91% from R9.05 to R8.43 per kg bag mostly due to higher volume on the markets last week. Seasonal trends indicate that the price can trend UPWARD over the coming week.

**Total Volumes** 

23.62

**Average Tons** 

Weekly Volume Change

6.92%

















Last Updated:

29 Sep 2023