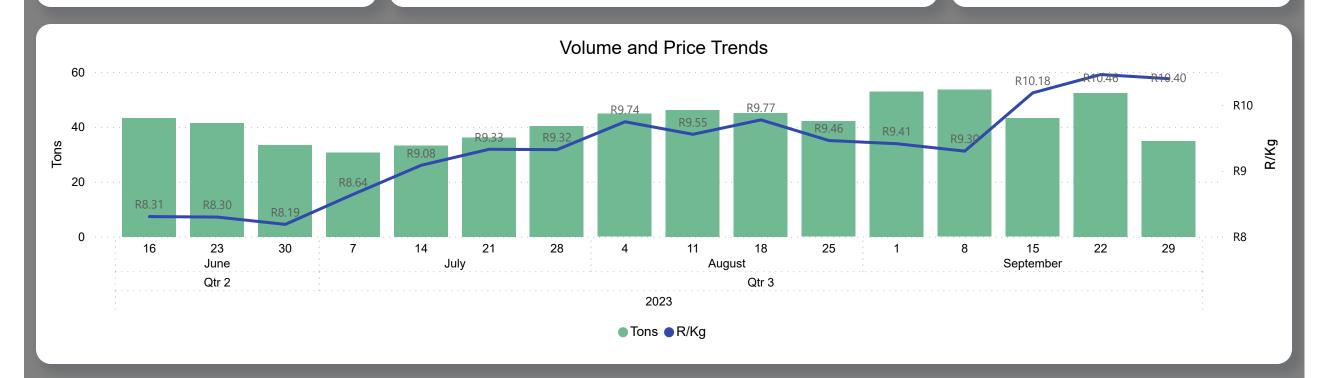

# Grapes Weekly Report

# Grapes Weekly Report

Last Updated:

29 Sep 2023

**●**2022 **●**2023