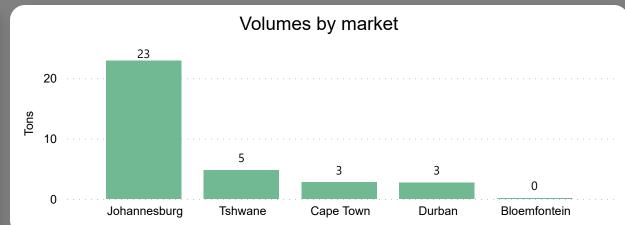

# Avocados Weekly Report

Last Updated:

29 Sep 2023

Average Price (R/kg)

R110.84

Weekly Price Change 69.28%

**Total Volumes** 

1.75

Average of Tons

Weekly Volume Change

-43.22%