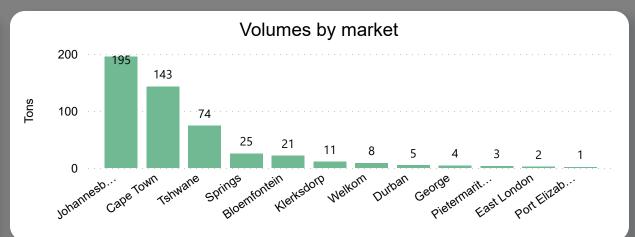

## Avocados Weekly Report

Last Updated: 29 Sep 2023

Average Price (R/kg)

R17.75

Weekly Price Change

-2.78%

#### About the Market

The average price decreased by 2.78% from R18.26 to R17.75 per kg bag mostly due to lower demand on the markets last week. Seasonal trends indicate that the price can trend UPWARD over the coming week.

**Total Volumes** 

25.91

**Average Tons** 

Weekly Volume Change 0.09%