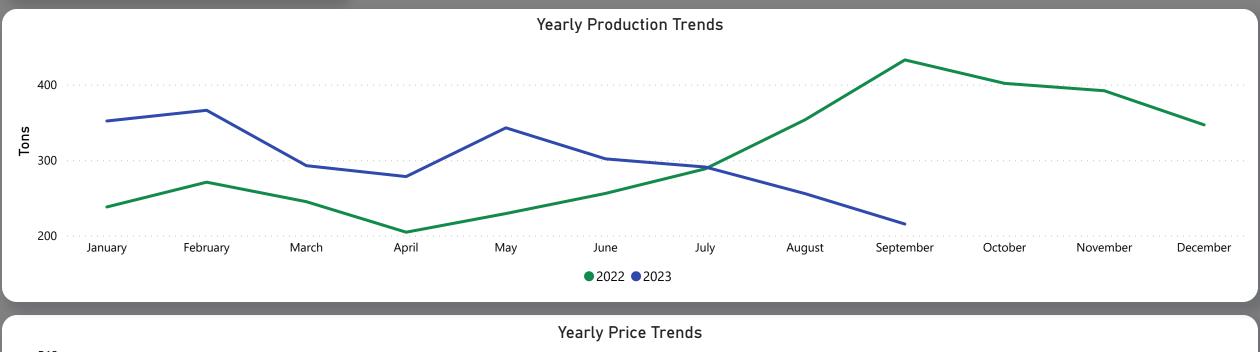

### Bananas Weekly Report

Last Updated: 29 Sep 2023

Average Price (R/kg)

R11.36

Weekly Price Change 3.22%

#### About the Market

The average price increased by 3.22% from R11.00 to R11.36 per kg bag mostly due to lower volume on the markets last week. Seasonal trends indicate that the price can trend UPWARD over the coming week.

**Total Volumes** 

168.15

**Average Tons** 

Weekly Volume Change

-8.07%