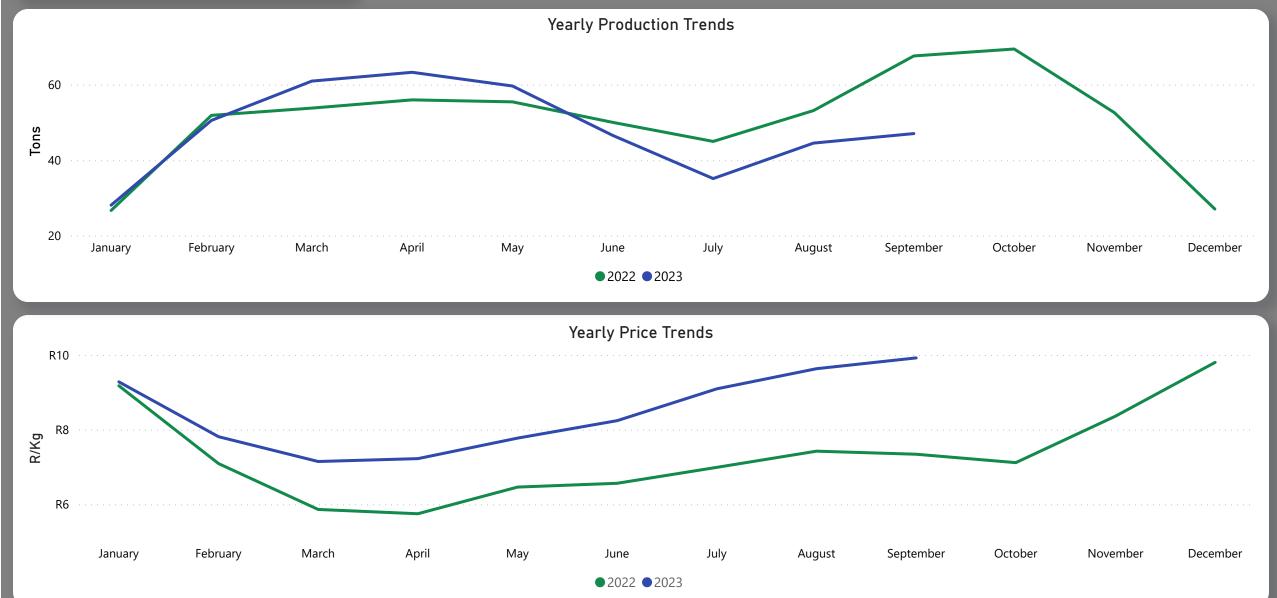

## Pears Weekly Report

Last Updated: 29 Sep 2023

Average Price (R/kg)

R10.40

Weekly Price Change -0.60%

#### About the Market

The average price decreased by 0.60% from R10.46 to R10.40 per kg bag mostly due to lower demand and lower volume on the markets last week. Seasonal trends indicate that the price can trend UPWARD over the coming week.

**Total Volumes** 

34.80

Average Tons

Weekly Volume Change

-9.84%