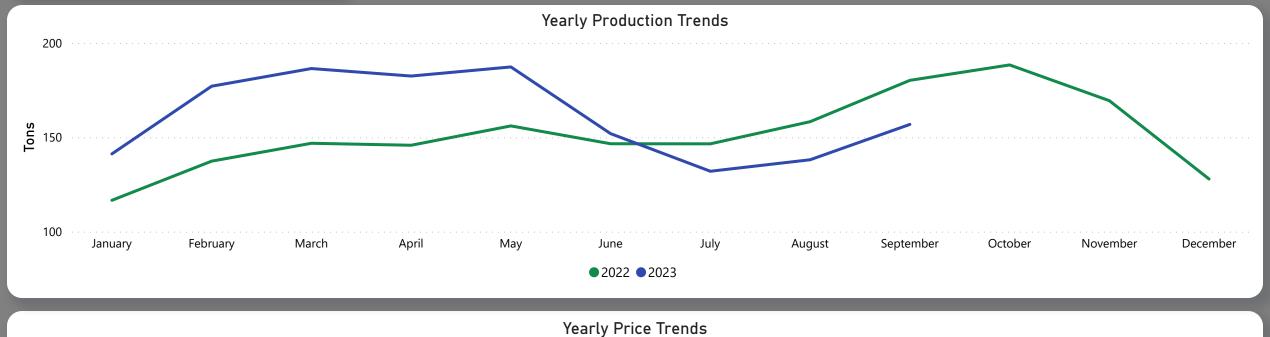

ce Change 3.22%

#### About the Market

The average price increased by 3.22% from R11.00 to R11.36 per kg bag mostly due to lower volume on the markets last week. Seasonal trends indicate that the price can trend UPWARD over the coming week.

**Total Volumes** 

168.15

**Average Tons** 

Weekly Volume Change

-8.07%





### Bananas Weekly Report











## Bananas Weekly Report













Average Price (R/kg)

R10.62

Weekly Price Change

2.01%

#### About the Market

The average price increased by 2.01% from R10.41 to R10.62 per kg bag mostly due to lower volume on the markets last week. Seasonal trends indicate that the price can trend UPWARD over the coming week.

**Total Volumes** 

118.83

**Average Tons** 

Weekly Volume Change

-7.90%













Last Updated:

29 Sep 2023









Average Price (R/kg)

R5.32

Weekly Price Change 1.96%

#### About the Market

The average price increased by 1.96% from R5.22 to R5.32 per kg bag mostly due to lower volume on the markets last week. Seasonal trends indicate that the price can trend UPWARD over the coming week.

**Total Volumes** 

51.33

**Average Tons** 

Weekly Volume Change

-23.62%















Last Updated:

29 Sep 2023







## Avocados Weekly Report

Last Updated: 29 Sep 2023

Average Price (R/kg)

R17.75

Weekly Price Change

-2.78%

#### About the Market

The average price decreased by 2.78% from R18.26 to R17.75 per kg bag mostly due to lower demand on the markets last week. Seasonal trends indicate that the price can trend UPWARD over the coming week.

**Total Volumes** 

25.91

**Average Tons** 

We