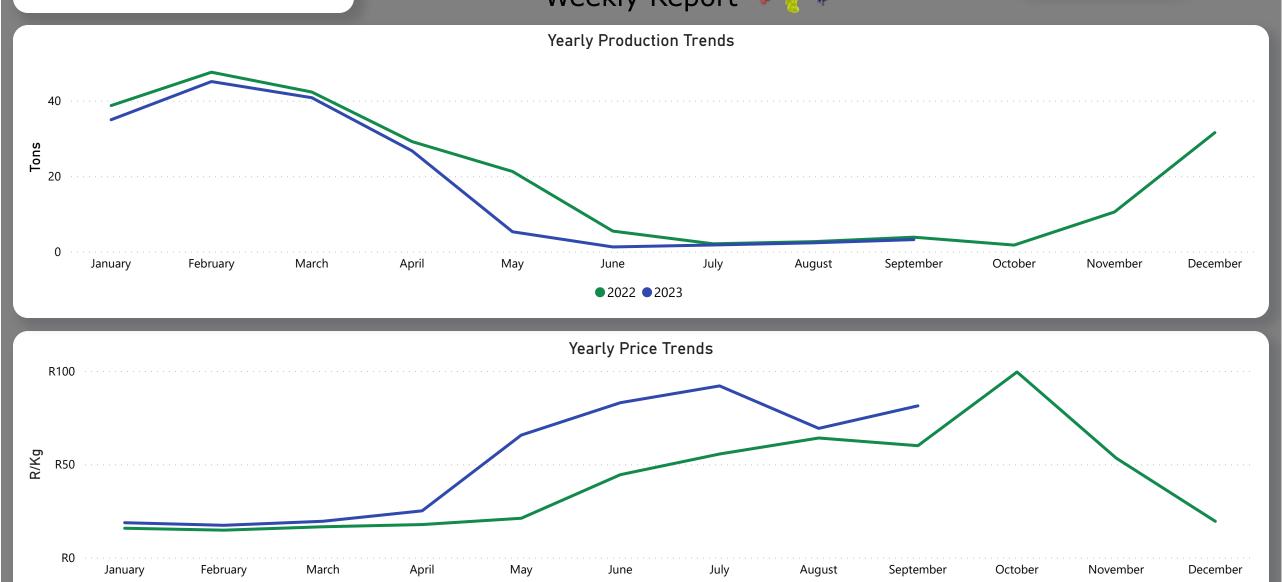

# Grapes Weekly Report

# Grapes Weekly Report

Last Updated:

29 Sep 2023

**●**2022 **●**2023