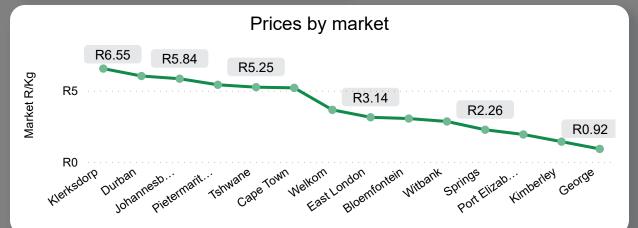

R5.32

Weekly Price Change 1.96%

#### About the Market

The average price increased by 1.96% from R5.22 to R5.32 per kg bag mostly due to lower volume on the markets last week. Seasonal trends indicate that the price can trend UPWARD over the coming week.

**Total Volumes** 

51.33

**Average Tons** 

Weekly Volume Change

-23.62%

Last Updated:

29 Sep 2023