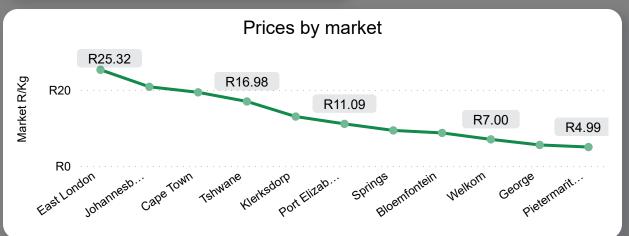

## Avocados Weekly Report

Last Updated: 29 Sep 2023

Average Price (R/kg)

R17.75

Weekly Price Change

-2.78%

#### About the Market

The average price decreased by 2.78% from R18.26 to R17.75 per kg bag mostly due to lower demand on the markets last week. Seasonal trends indicate that the price can trend UPWARD over the coming week.

**Total Volumes** 

25.91

**Average Tons** 

Weekly Volume Change 0.09%