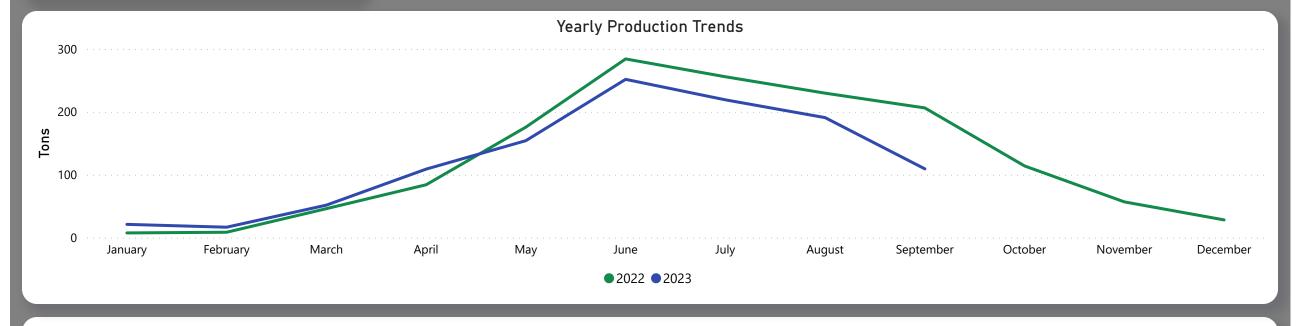

**Total Volumes** 

168.15

**Average Tons** 

Weekly Volume Change

-8.07%

**Total Volumes** 

118.83

**Average Tons** 

Weekly Volume Change

-7.90%

Last Updated:

29 Sep 2023

Average Price (R/kg)