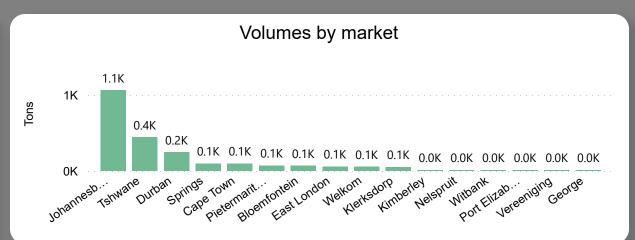

**Total Volumes** 

118.83

**Average Tons** 

Weekly Volume Change

-7.90%

Last Updated:

29 Sep 2023

Average Price (R/kg)