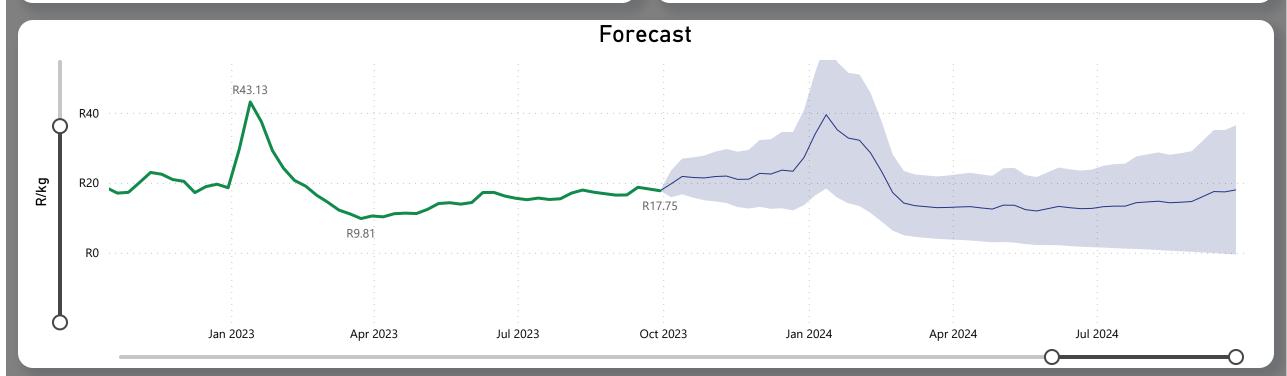

## Avocados Weekly Report

Last Updated: 29 Sep 2023

Average Price (R/kg)

R17.75

Weekly Price Change

-2.78%

#### About the Market

The average price decreased by 2.78% from R18.26 to R17.75 per kg bag mostly due to lower demand on the markets last week. Seasonal trends indicate that the price can trend UPWARD over the coming week.