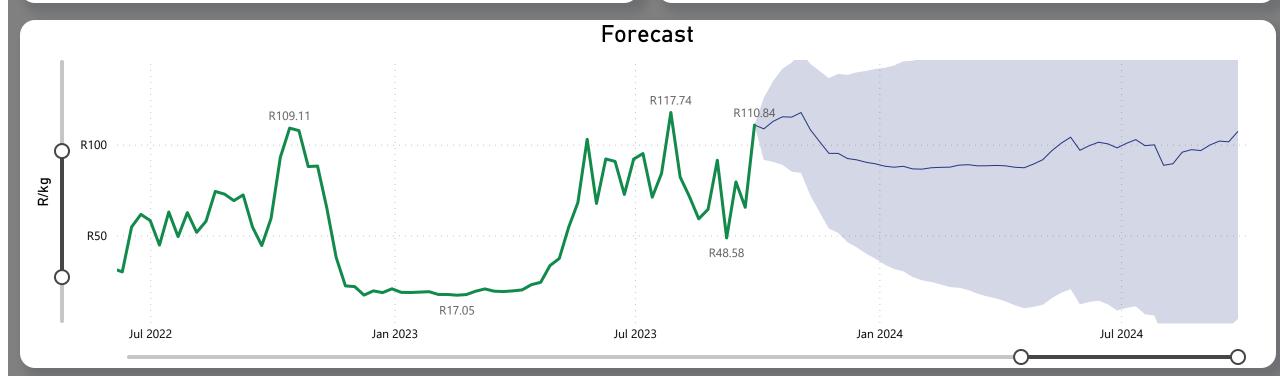

# Avocados Weekly Report

Last Updated:

29 Sep 2023

Average Price (R/kg)

R110.84

Weekly Price Change 69.28%

#### About the Market

The average price increased by 69.28% from R65.48 to R110.84 per kg bag mostly due to lower volumes on the markets last week. Seasonal trends indicate that the price can trend DOWNWARD over the coming week.