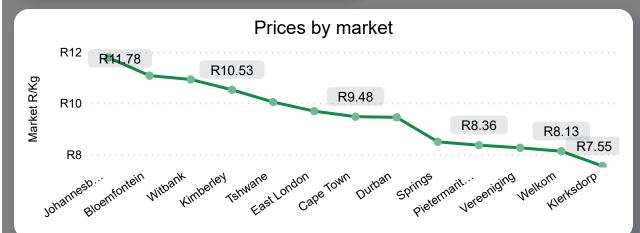

# Grapes Weekly Report

# Grapes Weekly Report

Last Updated:

29 Sep 2023

**●**2022 **●**2023