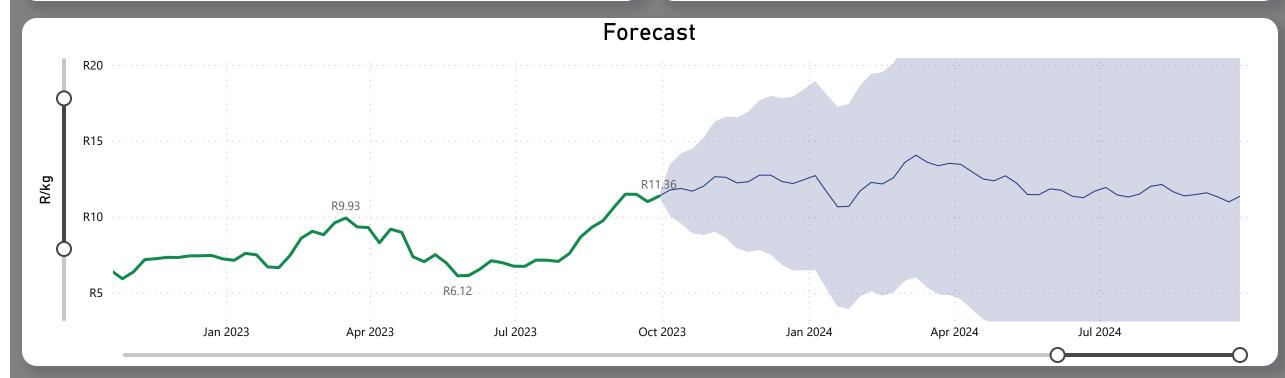

### Bananas Weekly Report

Last Updated: 29 Sep 2023

Average Price (R/kg)

R11.36

Weekly Price Change 3.22%

#### About the Market

The average price increased by 3.22% from R11.00 to R11.36 per kg bag mostly due to lower volume on the markets last week. Seasonal trends indicate that the price can trend UPWARD over the coming week.

**Total Volumes** 

168.15

**Average Tons** 

Weekly Volume Change

-8.07%