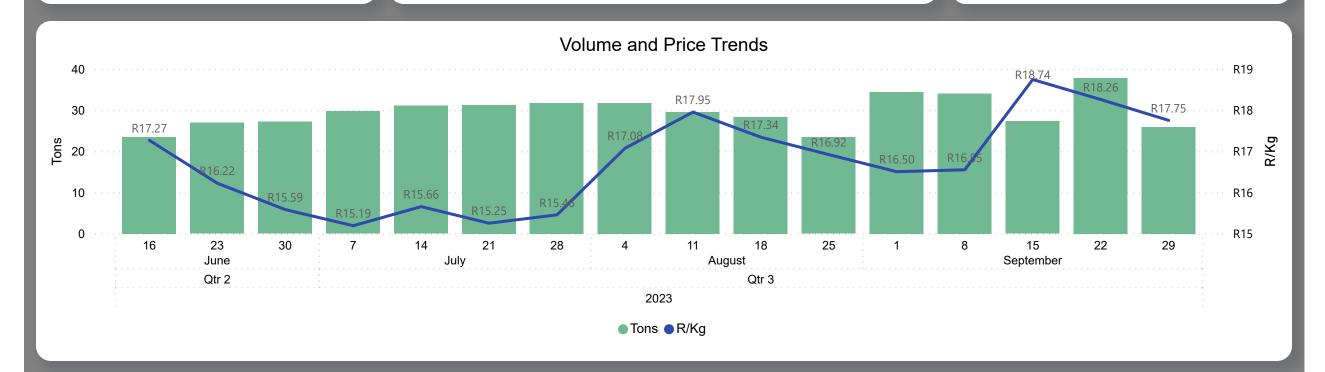

## Avocados Weekly Report

Last Updated: 29 Sep 2023

Average Price (R/kg)

R17.75

Weekly Price Change

-2.78%

#### About the Market

The average price decreased by 2.78% from R18.26 to R17.75 per kg bag mostly due to lower demand on the markets last week. Seasonal trends indicate that the price can trend UPWARD over the coming week.

**Total Volumes** 

25.91

**Average Tons** 

Weekly Volume Change 0.09%