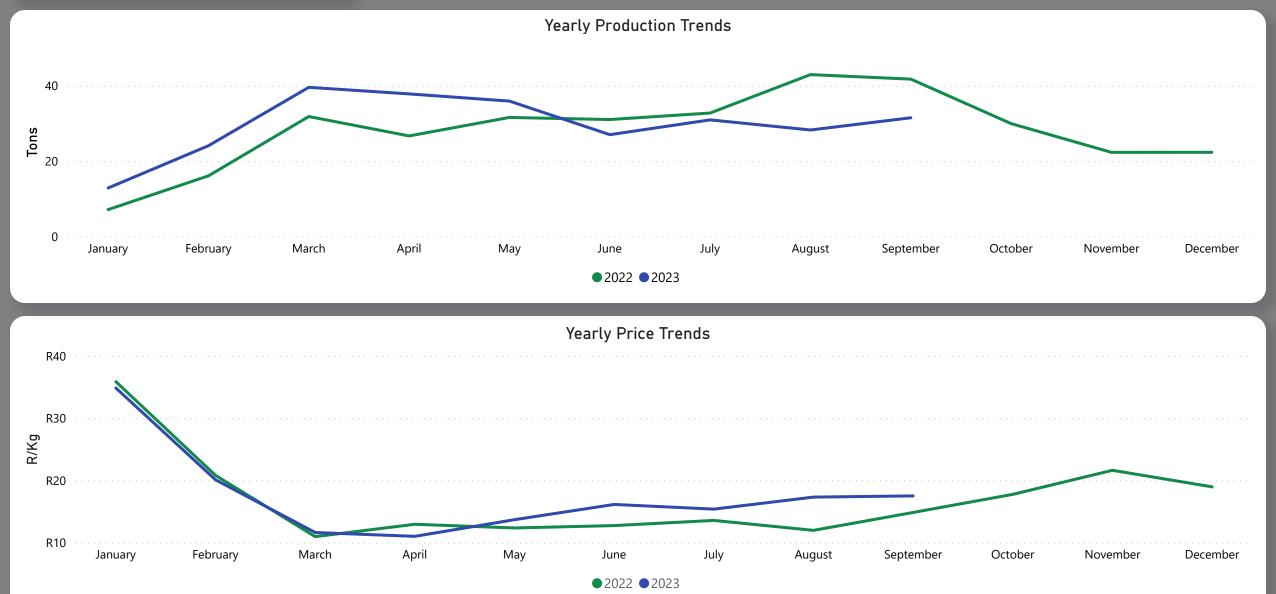

## Avocados Weekly Report

Last Updated: 29 Sep 2023

Average Price (R/kg)

R17.75

Weekly Price Change

-2.78%

#### About the Market

The average price decreased by 2.78% from R18.26 to R17.75 per kg bag mostly due to lower demand on the markets last week. Seasonal trends indicate that the price can trend UPWARD over the coming week.