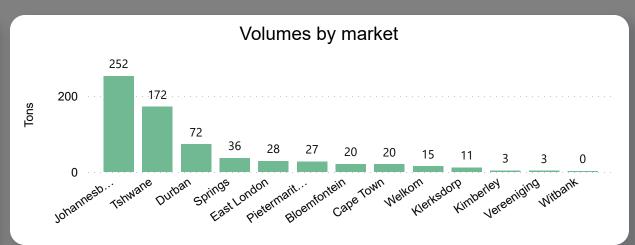

# Grapes Weekly Report

# Grapes Weekly Report

Last Updated:

29 Sep 2023

**●**2022 **●**2023