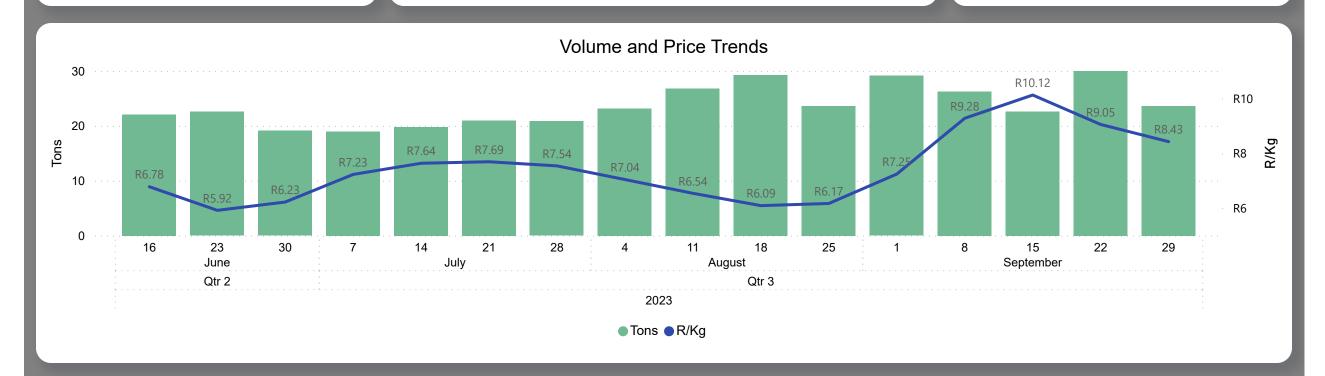

## Pineapples Weekly Report

Last Updated: 29 Sep 2023

Average Price (R/kg)

R8.43

Weekly Price Change -6.91%

#### About the Market

The average price decreased by 6.91% from R9.05 to R8.43 per kg bag mostly due to higher volume on the markets last week. Seasonal trends indicate that the price can trend UPWARD over the coming week.

**Total Volumes** 

23.62

**Average Tons** 

Weekly Volume Change

6.92%

Last Updated:

29 Sep 2023