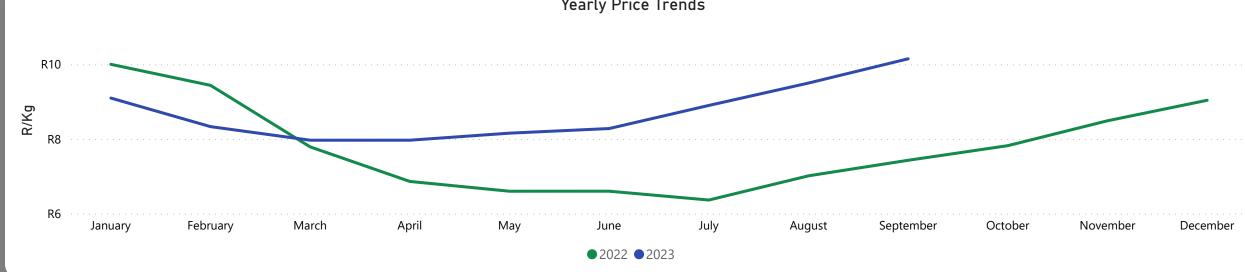

# Grapes Weekly Report

# Grapes Weekly Report

Last Updated:

29 Sep 2023

**●**2022 **●**2023