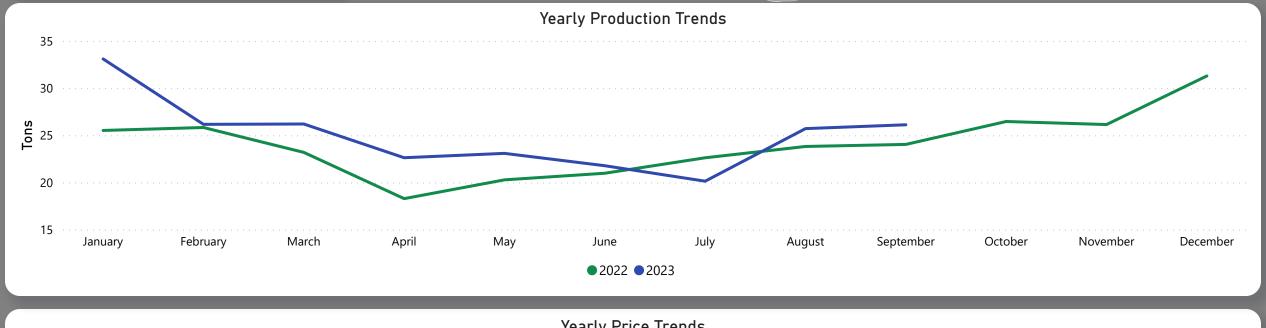

price decreased by 0.60% from R10.46 to R10.40 per kg bag mostly due to lower demand and lower volume on the markets last week. Seasonal trends indicate that the price can trend UPWARD over the coming week.

**Total Volumes** 

34.80

Average Tons

Weekly Volume Change

-9.84%





# Pears Weekly Report









# Pears Weekly Report







## Pineapples Weekly Report

Last Updated: 29 Sep 2023

Average Price (R/kg)

R8.43

Weekly Price Change -6.91%

#### About the Market

The average price decreased by 6.91% from R9.05 to R8.43 per kg bag mostly due to higher volume on the markets last week. Seasonal trends indicate that the price can trend UPWARD over the coming week.

**Total Volumes** 

23.62

**Average Tons** 

Weekly Volume Change

6.92%

















Last Updated:

29 Sep 2023