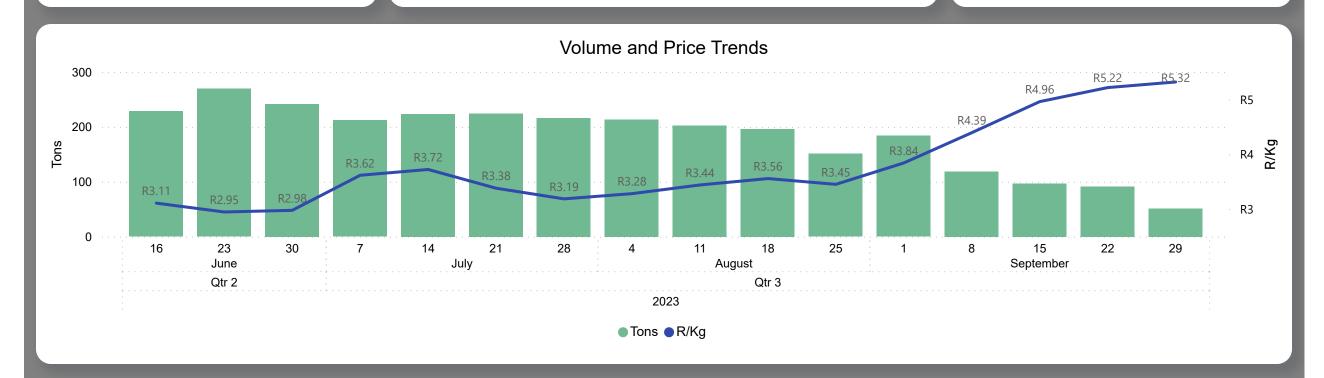

R5.32

Weekly Price Change 1.96%

#### About the Market

The average price increased by 1.96% from R5.22 to R5.32 per kg bag mostly due to lower volume on the markets last week. Seasonal trends indicate that the price can trend UPWARD over the coming week.

**Total Volumes** 

51.33

**Average Tons** 

Weekly Volume Change

-23.62%

Last Updated:

29 Sep 2023