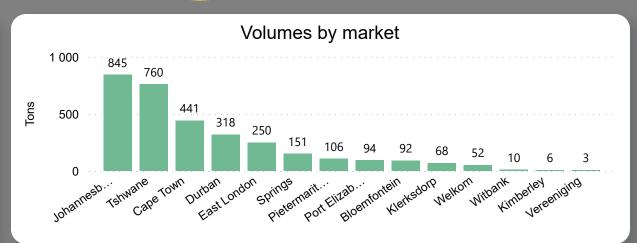

### Bananas Weekly Report

Last Updated: 29 Sep 2023

Average Price (R/kg)

R11.36

Weekly Price Change 3.22%

**Total Volumes** 

168.15

**Average Tons** 

Weekly Volume Change

-8.07%