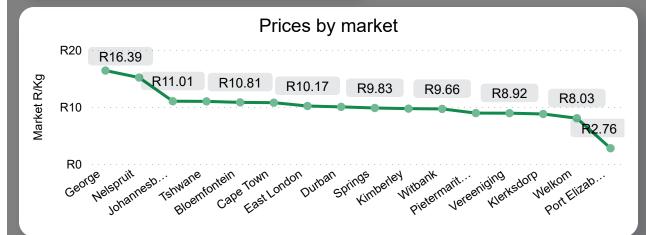

## Bananas Weekly Report

Average Price (R/kg)

R10.62

Weekly Price Change

2.01%

#### About the Market

The average price increased by 2.01% from R10.41 to R10.62 per kg bag mostly due to lower volume on the markets last week. Seasonal trends indicate that the price can trend UPWARD over the coming week.