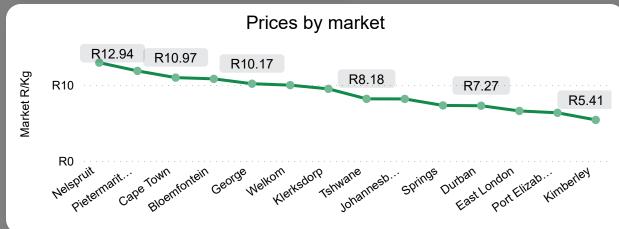

## Pears Weekly Report

Last Updated: 29 Sep 2023

Average Price (R/kg)

R10.40

Weekly Price Change -0.60%

#### About the Market

The average price decreased by 0.60% from R10.46 to R10.40 per kg bag mostly due to lower demand and lower volume on the markets last week. Seasonal trends indicate that the price can trend UPWARD over the coming week.