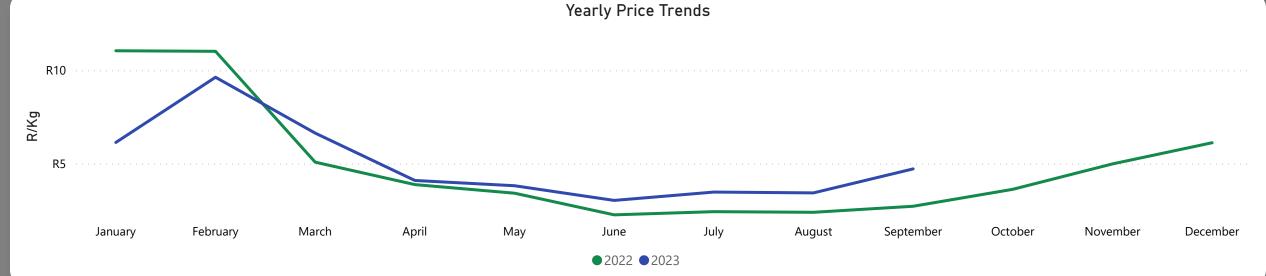

#### About the Market

The average price increased by 3.22% from R11.00 to R11.36 per kg bag mostly due to lower volume on the markets last week. Seasonal trends indicate that the price can trend UPWARD over the coming week.

#### About the Market

The average price increased by 2.01% from R10.41 to R10.62 per kg bag mostly due to lower volume on the markets last week. Seasonal trends indicate that the price can trend UPWARD over the coming week.