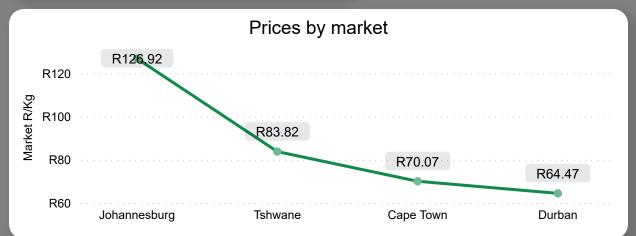

# Avocados Weekly Report

Last Updated:

29 Sep 2023

Average Price (R/kg)

R110.84

Weekly Price Change 69.28%

#### About the Market

The average price increased by 69.28% from R65.48 to R110.84 per kg bag mostly due to lower volumes on the markets last week. Seasonal trends indicate that the price can trend DOWNWARD over the coming week.