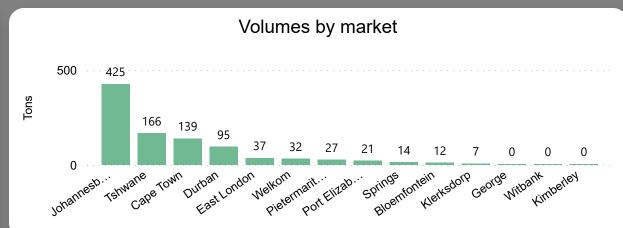

R5.32

Weekly Price Change 1.96%

#### About the Market

The average price increased by 1.96% from R5.22 to R5.32 per kg bag mostly due to lower volume on the markets last week. Seasonal trends indicate that the price can trend UPWARD over the coming week.

**Total Volumes** 

51.33

**Average Tons** 

Weekly Volume Change

-23.62%

Last Updated:

29 Sep 2023