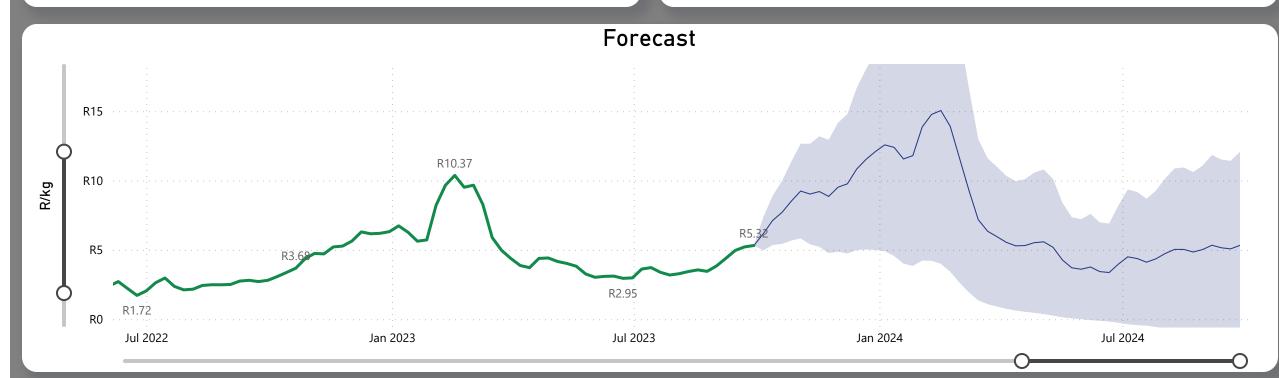

R5.32

Weekly Price Change 1.96%

#### About the Market

The average price increased by 1.96% from R5.22 to R5.32 per kg bag mostly due to lower volume on the markets last week. Seasonal trends indicate that the price can trend UPWARD over the coming week.