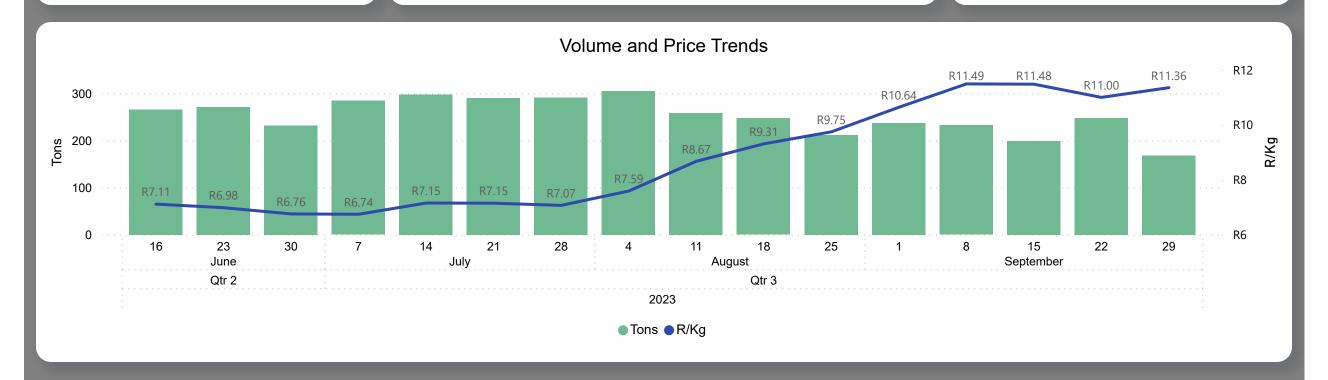

### Bananas Weekly Report

Last Updated: 29 Sep 2023

Average Price (R/kg)

R11.36

Weekly Price Change 3.22%

#### About the Market

The average price increased by 3.22% from R11.00 to R11.36 per kg bag mostly due to lower volume on the markets last week. Seasonal trends indicate that the price can trend UPWARD over the coming week.

**Total Volumes** 

168.15

**Average Tons** 

Weekly Volume Change

-8.07%