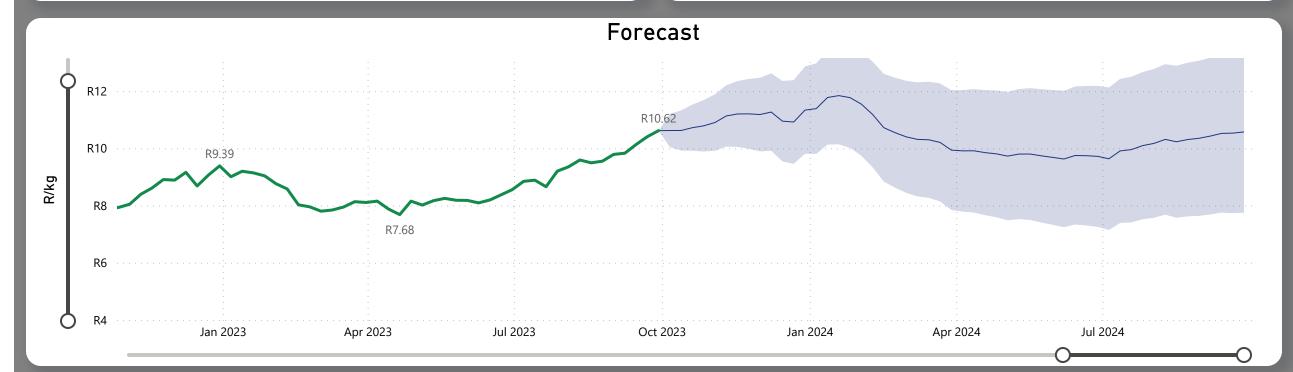

## Bananas Weekly Report

Average Price (R/kg)

R10.62

Weekly Price Change

2.01%

#### About the Market

The average price increased by 2.01% from R10.41 to R10.62 per kg bag mostly due to lower volume on the markets last week. Seasonal trends indicate that the price can trend UPWARD over the coming week.