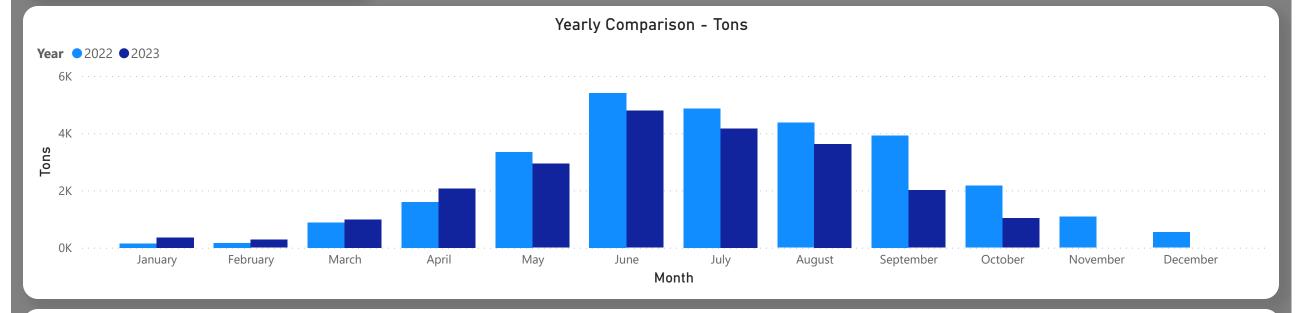

**Total Volumes** 

3.42K

Weekly Volume Change - 0.15%

Average Price (R/kg)

R7.23

Weekly Price Change 14.60%