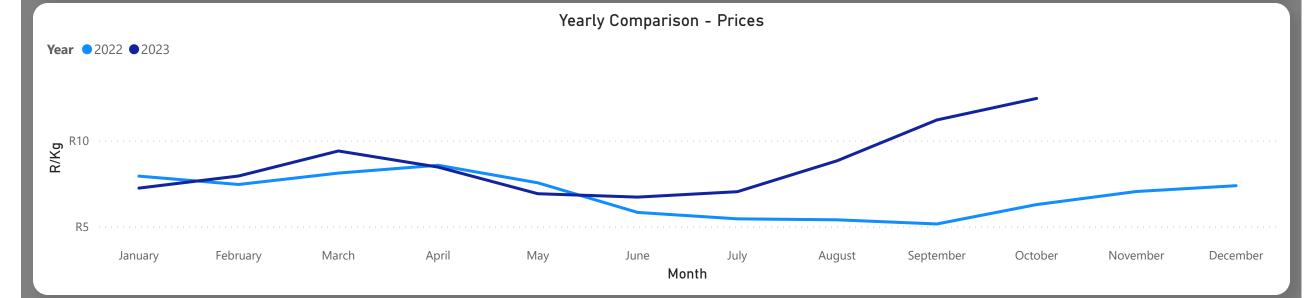

#### About the Market

The average price increased by 6.16% from R12.09 to R12.83 per kg bag mostly due to lower volume on the markets last week. Seasonal trends indicate that the price can trend UPWARD over the coming week.