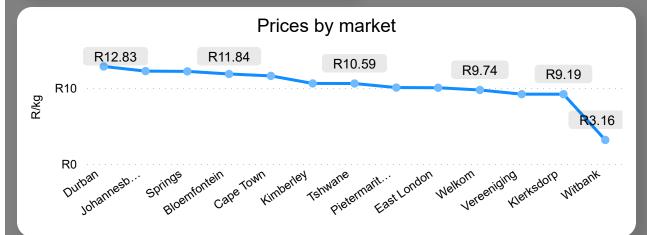

### Bananas Weekly Report

Last Updated: 13 Oct 2023

Average Price (R/kg)

R12.83

Weekly Price Change 6.16%

#### About the Market

The average price increased by 6.16% from R12.09 to R12.83 per kg bag mostly due to lower volume on the markets last week. Seasonal trends indicate that the price can trend UPWARD over the coming week.