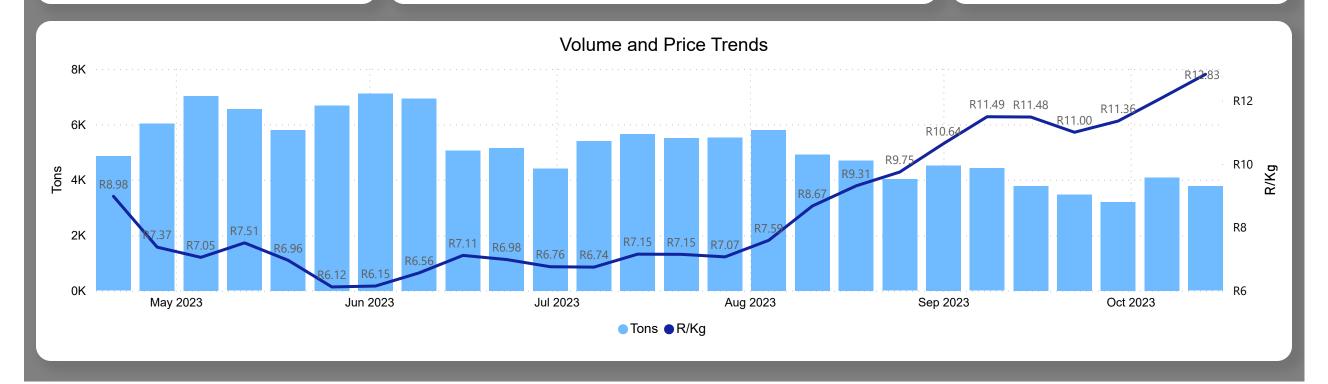

### Bananas Weekly Report

Last Updated: 13 Oct 2023

Average Price (R/kg)

R12.83

Weekly Price Change 6.16%

#### About the Market

The average price increased by 6.16% from R12.09 to R12.83 per kg bag mostly due to lower volume on the markets last week. Seasonal trends indicate that the price can trend UPWARD over the coming week.

**Total Volumes** 

3.77K

Weekly Volume Change - 7.61%