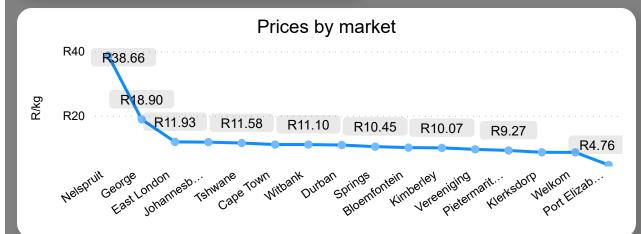

### Bananas Weekly Report

Last Updated:

13 Oct 2023

Average Price (R/kg)

R11.25

Weekly Price Change 3.96%

#### About the Market

The average price increased by 3.96% from R10.82 to R11.25 per kg bag mostly due to lower volume on the markets last week. Seasonal trends indicate that the price can trend UPWARD over the coming week.