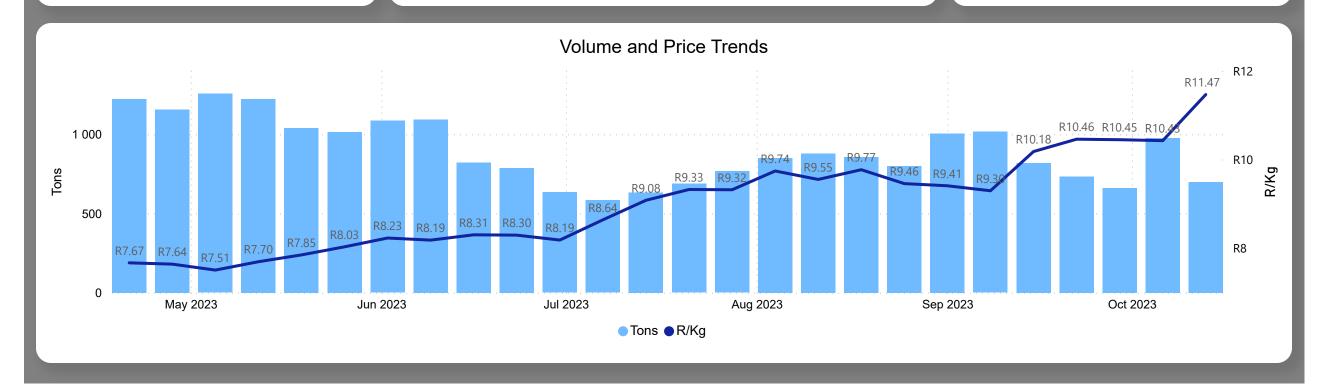

### Pears Weekly Report

Last Updated: 13 Oct 2023

Average Price (R/kg)

R11.47

Weekly Price Change 9.98%

#### About the Market

The average price increased by 9.98% from R10.43 to R11.47 per kg bag mostly due to lower volume on the markets last week. Seasonal trends indicate that the price can trend DOWNWARD over the coming week.

**Total Volumes** 

698.80

Weekly Volume Change -28.40%