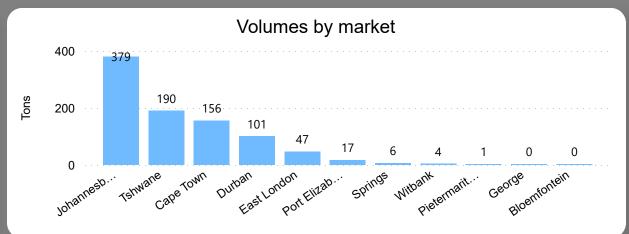

### About the Market

The average price increased by 14.60% from R6.31 to R7.23 per kg bag mostly due lower volume on the markets last week. Seasonal trends indicate that the price can trend UPWARD over the coming week.