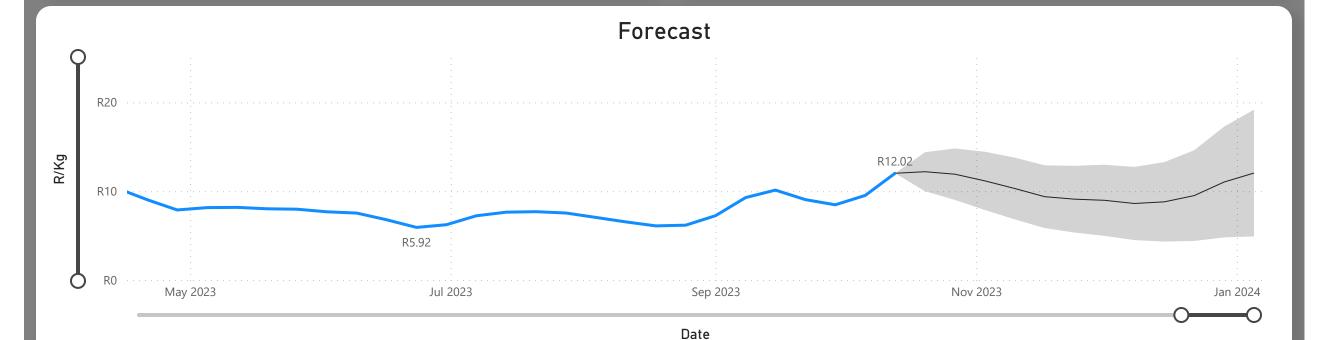

# Pineapples Weekly Report

Last Updated: 13 Oct 2023

Average Price (R/kg)

R12.02

Weekly Price Change 26.25%

#### About the Market

The average price increased by 26.25% from R9.52 to R12.02 per kg bag mostly due to lower volume on the markets last week. Seasonal trends indicate that the price can trend UPWARD over the coming week.

**Total Volumes** 

447.21

Weekly Volume Change -23.13%