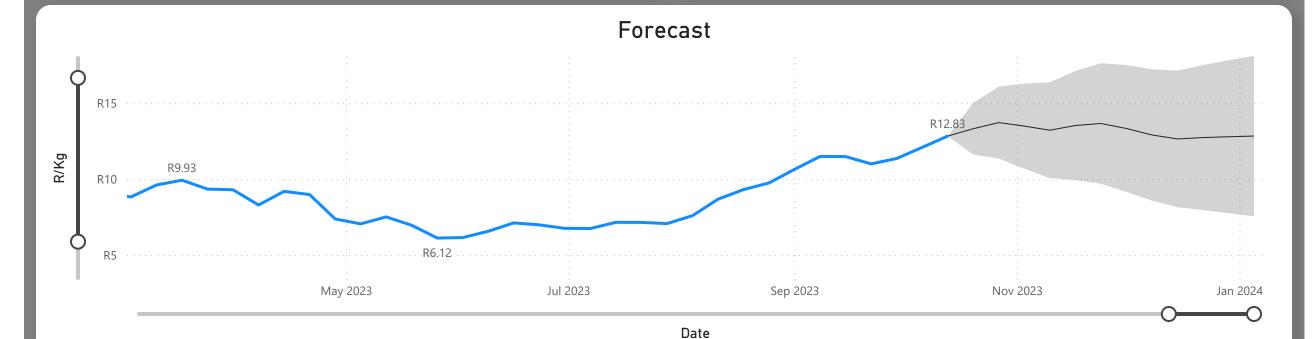

### Bananas Weekly Report

Last Updated: 13 Oct 2023

Average Price (R/kg)

R12.83

Weekly Price Change 6.16%

#### About the Market

The average price increased by 6.16% from R12.09 to R12.83 per kg bag mostly due to lower volume on the markets last week. Seasonal trends indicate that the price can trend UPWARD over the coming week.