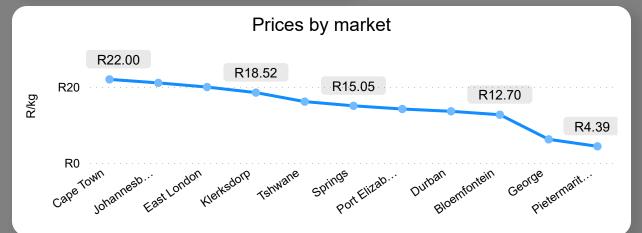

**Total Volumes** 

901.99

Weekly Volume Change -22.08%

Last Updated:

13 Oct 2023

Average Price (R/kg)

R19.48

Weekly Price Change -0.78%

### About the Market

The average price decreased by 0.78% from R19.63 to R19.48 per kg bag mostly due to lower demand on the markets last week. Seasonal trends indicate that the price can trend UPWARD over the coming week.