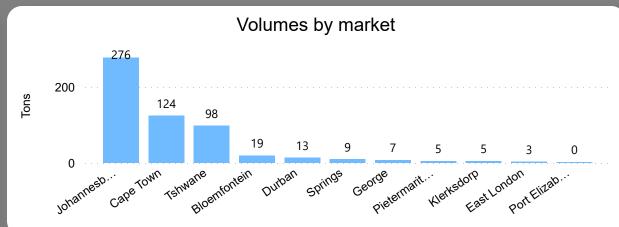

### About the Market

The average price decreased by 0.78% from R19.63 to R19.48 per kg bag mostly due to lower demand on the markets last week. Seasonal trends indicate that the price can trend UPWARD over the coming week.

**Total Volumes** 

560.53

Weekly Volume Change -4.93%