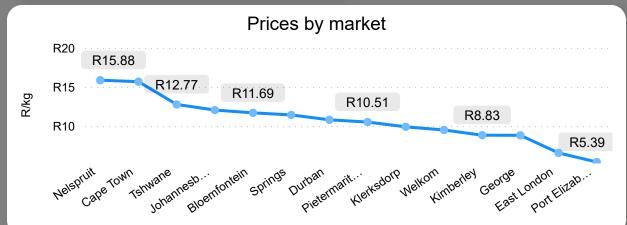

# Pineapples Weekly Report

Last Updated: 13 Oct 2023

Average Price (R/kg)

R12.02

Weekly Price Change 26.25%

#### About the Market

The average price increased by 26.25% from R9.52 to R12.02 per kg bag mostly due to lower volume on the markets last week. Seasonal trends indicate that the price can trend UPWARD over the coming week.

**Total Volumes** 

447.21

Weekly Volume Change -23.13%