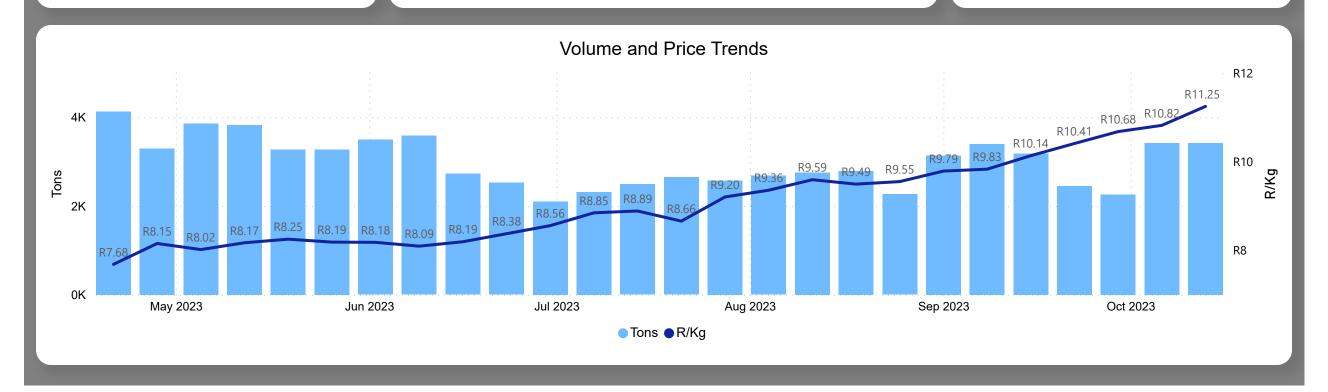

### Bananas Weekly Report

Last Updated:

13 Oct 2023

Average Price (R/kg)

R11.25

Weekly Price Change 3.96%

#### About the Market

The average price increased by 3.96% from R10.82 to R11.25 per kg bag mostly due to lower volume on the markets last week. Seasonal trends indicate that the price can trend UPWARD over the coming week.

**Total Volumes** 

3.42K

Weekly Volume Change - 0.15%

Average Price (R/kg)

R7.23

Weekly Price Change 14.60%