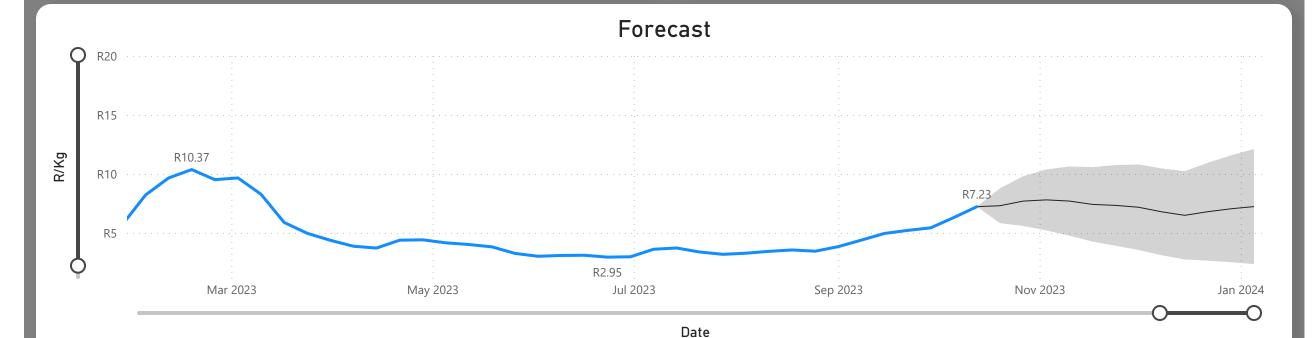

### About the Market

The average price increased by 14.60% from R6.31 to R7.23 per kg bag mostly due lower volume on the markets last week. Seasonal trends indicate that the price can trend UPWARD over the coming week.

**Total Volumes** 

901.99

Weekly Volume Change -22.08%

Last Updated:

13 Oct 2023

Average Price (R/kg)

R19.48

Weekly Price Change -0.78%