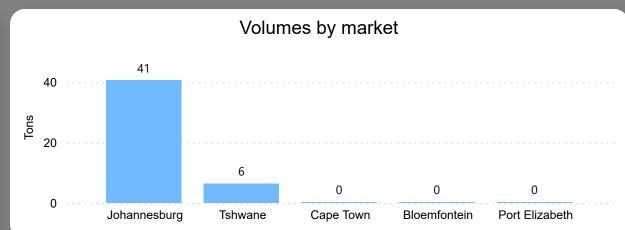

35.07

Sum of Market tons

Average Price (R/kg)

R58.03

Weekly Price Change -37.94%

### About the Market

The average price decreased by 37.94% from R93.50 to R58.03 per kg bag mostly due to higher volume on the markets last week. Seasonal trends indicate that the price can trend UPWARD over the coming week.

**Total Volumes** 

47.17

Weekly Volume Change 9.35%