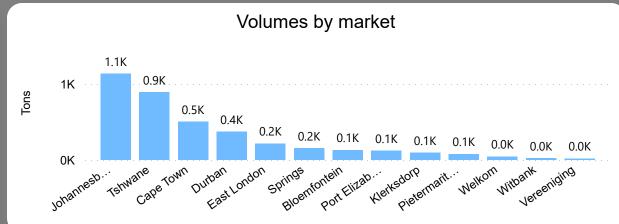

### Bananas Weekly Report

Last Updated: 13 Oct 2023

Average Price (R/kg)

R12.83

Weekly Price Change 6.16%

**Total Volumes** 

3.77K

Weekly Volume Change - 7.61%