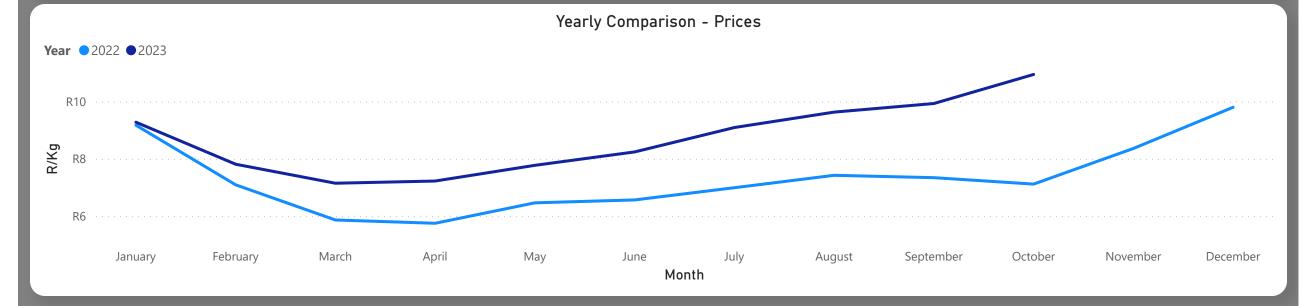

# Pineapples Weekly Report

Last Updated: 13 Oct 2023

Average Price (R/kg)

R12.02

Weekly Price Change 26.25%

#### About the Market

The average price increased by 26.25% from R9.52 to R12.02 per kg bag mostly due to lower volume on the markets last week. Seasonal trends indicate that the price can trend UPWARD over the coming week.

**Total Volumes** 

447.21

Weekly Volume Change -23.13%