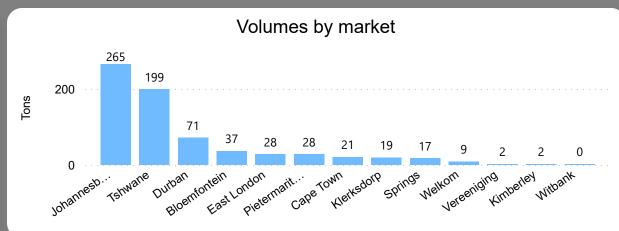

bout the Market

The average price decreased by 37.94% from R93.50 to R58.03 per kg bag mostly due to higher volume on the markets last week. Seasonal trends indicate that the price can trend UPWARD over the coming week.

**Total Volumes** 

47.17

Weekly Volume Change 9.35%





# Grapes Weekly Report









## Grapes Weekly Report

Last Updated:

13 Oct 2023







### Pears Weekly Report

Last Updated: 13 Oct 2023

Average Price (R/kg)

R11.47

Weekly Price Change 9.98%

#### About the Market

The average price increased by 9.98% from R10.43 to R11.47 per kg bag mostly due to lower volume on the markets last week. Seasonal trends indicate that the price can trend DOWNWARD over the coming week.

**Total Volumes** 

698.80

Weekly Volume Change -28.40%





### Pears Weekly Report











### Pears Weekly Report









# Pineapples Weekly Report

Last Updated: 13 Oct 2023

Average Price (R/kg)

R12.02

Weekly Price Change 26.25%

#### About the Market

The average price increased by 26.25% from R9.52 to R12.02 per kg bag mostly due to lower volume on the markets last week. Seasonal trends indicate that the price can trend UPWARD over the coming week.

**Total Volumes** 

447.21

Weekly Volume Change -23.13%













# Pineapples Weekly Report