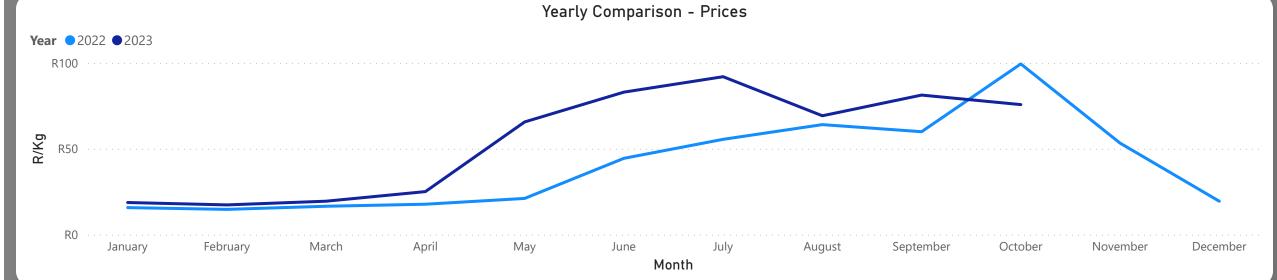

can trend UPWARD over the coming week.

**Total Volumes** 

560.53

Weekly Volume Change -4.93%













## Avocados Weekly Report

Last Updated:

13 Oct 2023









**Avocados Fuerte** 

R30.62

R/Kg

130.17

Sum of Market tons

**Avocados Hass** 

R14.38

R/Kg

247.34

Sum of Market tons

**Avocados Pinkerton** 

R23.23

R/Kg

35.07

Sum of Market tons





Average Price (R/kg)

R58.03

Weekly Price Change -37.94%

### About the Market

The average price decreased by 37.94% from R93.50 to R58.03 per kg bag mostly due to higher volume on the markets last week. Seasonal trends indicate that the price can trend UPWARD over the coming week.

**Total Volumes** 

47.17

Weekly Volume Change 9.35%





# Grapes Weekly Report









## Grapes Weekly Report

Last Updated:

13 Oct 2023







### Pears Weekly Report

Last Updated: 13 Oct 2023

Average Price (R/kg)

R11.47

Weekly Price Change 9.98%

#### About the Market

The average price increased by 9.98% from R10.43 to R11.47 per kg bag mostly due to lower volume on the markets last week. Seasonal trends indicate that the price can trend DOWNWARD over the coming week.

**Total Volumes** 

698.80

Weekly Volume Change -28.40%





### Pears Weekly Report











### Pears Weekly Report









# Pineapples Weekly Report

Last Updated: 13 Oct 2023

Average Price (R/kg)

R12.02

Weekly Price Change 26.25%

#### About the Market

The average price increased by 26.25% from R9.52 to R12.02 per kg bag mostly due to lower volume on the markets last week. Seasonal trends indicate that the price can trend UPWARD over the comi