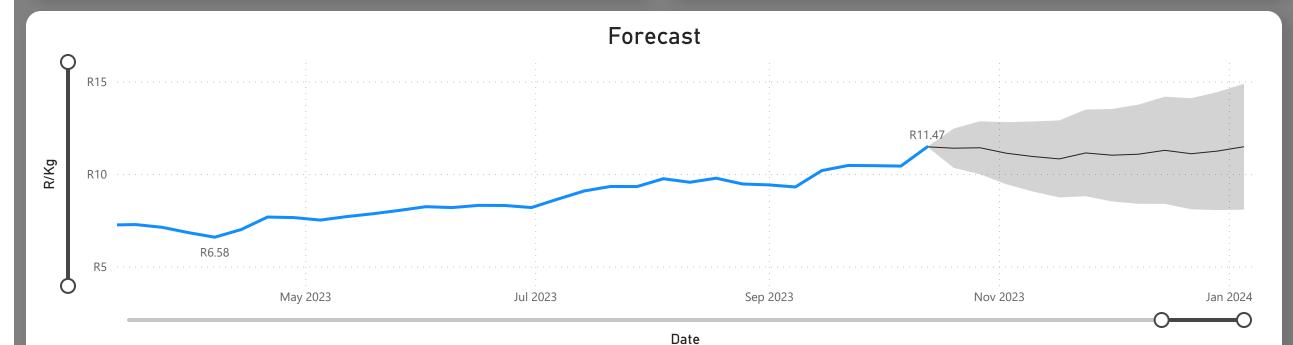

### Pears Weekly Report

Last Updated: 13 Oct 2023

Average Price (R/kg)

R11.47

Weekly Price Change 9.98%

#### About the Market

The average price increased by 9.98% from R10.43 to R11.47 per kg bag mostly due to lower volume on the markets last week. Seasonal trends indicate that the price can trend DOWNWARD over the coming week.