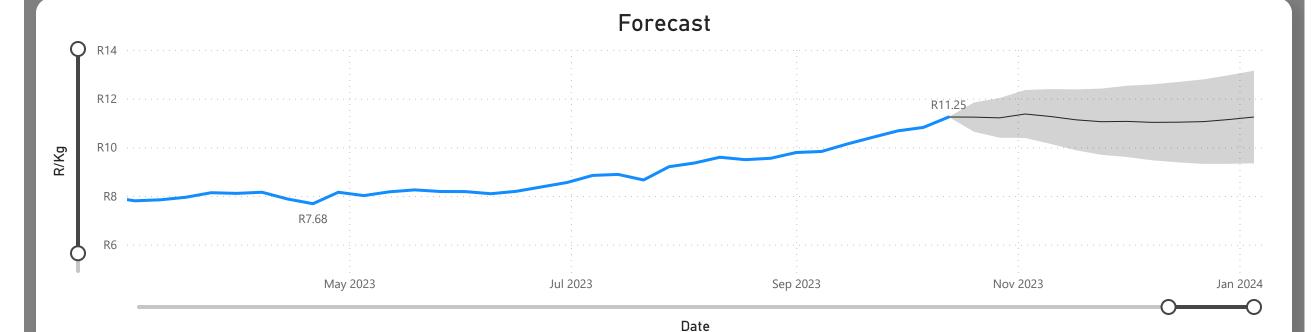

### Bananas Weekly Report

Last Updated:

13 Oct 2023

Average Price (R/kg)

R11.25

Weekly Price Change 3.96%

#### About the Market

The average price increased by 3.96% from R10.82 to R11.25 per kg bag mostly due to lower volume on the markets last week. Seasonal trends indicate that the price can trend UPWARD over the coming week.