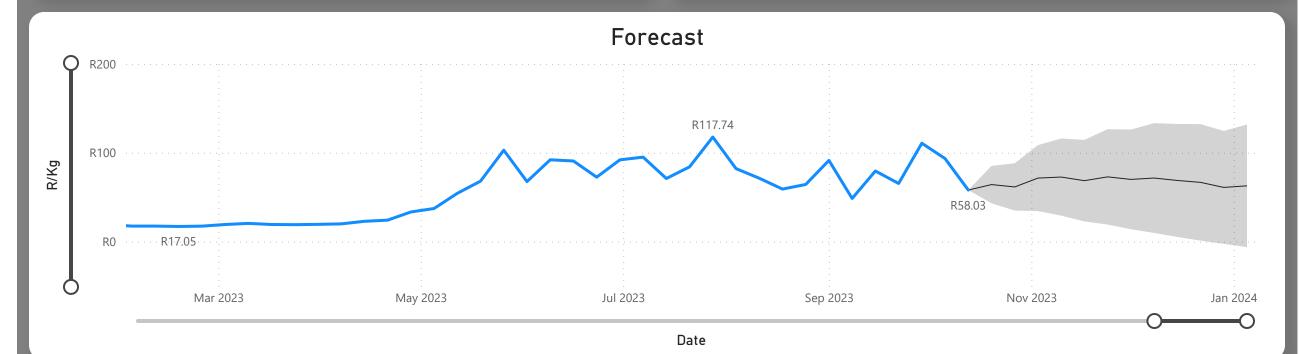

35.07

Sum of Market tons

Average Price (R/kg)

R58.03

Weekly Price Change -37.94%

### About the Market

The average price decreased by 37.94% from R93.50 to R58.03 per kg bag mostly due to higher volume on the markets last week. Seasonal trends indicate that the price can trend UPWARD over the coming week.

**Total Volumes** 

47.17

Weekly Volume Change 9.35%