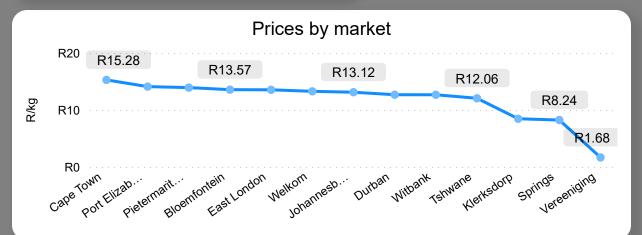

### Bananas Weekly Report

Last Updated: 13 Oct 2023

Average Price (R/kg)

R12.83

Weekly Price Change 6.16%

#### About the Market

The average price increased by 6.16% from R12.09 to R12.83 per kg bag mostly due to lower volume on the markets last week. Seasonal trends indicate that the price can trend UPWARD over the coming week.