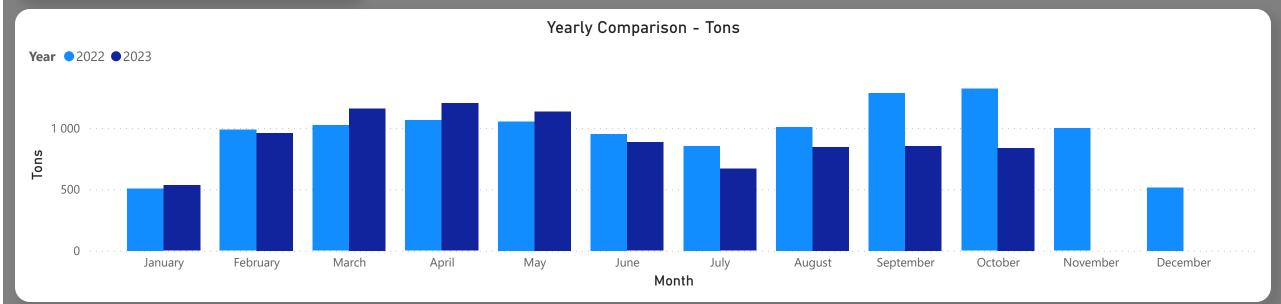

e decreased by 37.94% from R93.50 to R58.03 per kg bag mostly due to higher volume on the markets last week. Seasonal trends indicate that the price can trend UPWARD over the coming week.

**Total Volumes** 

47.17

Weekly Volume Change 9.35%





# Grapes Weekly Report









## Grapes Weekly Report

Last Updated:

13 Oct 2023







### Pears Weekly Report

Last Updated: 13 Oct 2023

Average Price (R/kg)

R11.47

Weekly Price Change 9.98%

#### About the Market

The average price increased by 9.98% from R10.43 to R11.47 per kg bag mostly due to lower volume on the markets last week. Seasonal trends indicate that the price can trend DOWNWARD over the coming week.

**Total Volumes** 

698.80

Weekly Volume Change -28.40%





### Pears Weekly Report











### Pears Weekly Report









# Pineapples Weekly Report

Last Updated: 13 Oct 2023

Average Price (R/kg)

R12.02

Weekly Price Change 26.25%

#### About the Market

The average price increased by 26.25% from R9.52 to R12.02 per kg bag mostly due to lower volume on the markets last week. Seasonal trends indicate that the price can trend UPWARD over the coming week.

**Total Volumes** 

447.21

Weekly Volume Change -23.13%













# Pineapples Weekly Report