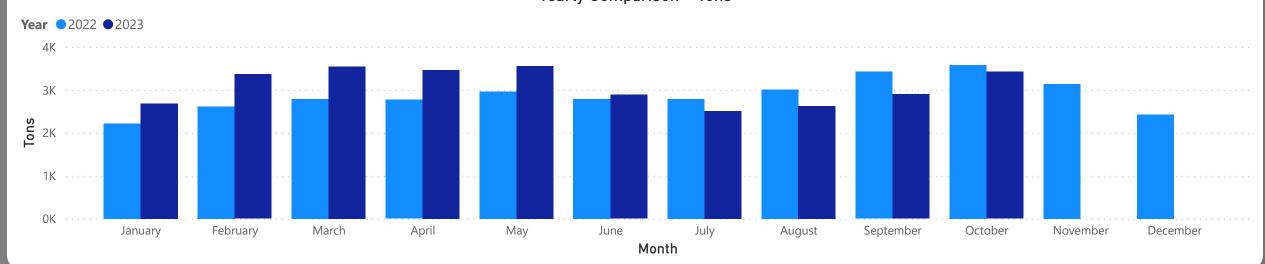

### Bananas Weekly Report

Last Updated:

13 Oct 2023

Average Price (R/kg)

R11.25

Weekly Price Change 3.96%

**Total Volumes** 

3.42K

Weekly Volume Change - 0.15%

Average Price (R/kg)

R7.23

Weekly Price Change 14.60%