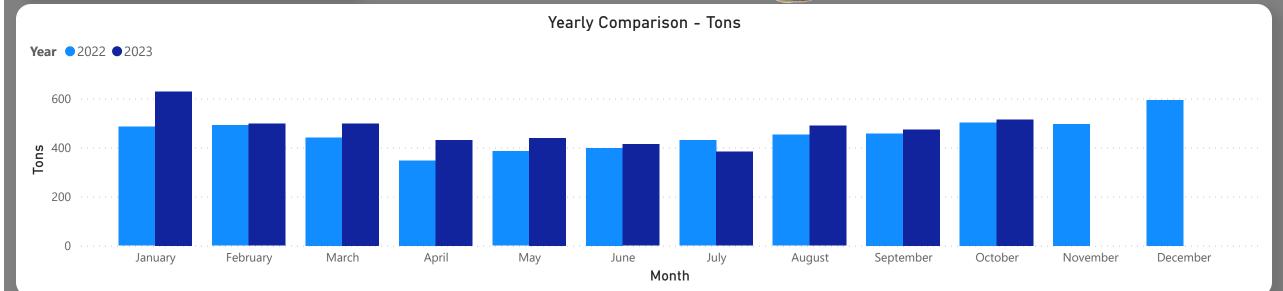

98%

#### About the Market

The average price increased by 9.98% from R10.43 to R11.47 per kg bag mostly due to lower volume on the markets last week. Seasonal trends indicate that the price can trend DOWNWARD over the coming week.

**Total Volumes** 

698.80

Weekly Volume Change -28.40%





### Pears Weekly Report











### Pears Weekly Report









# Pineapples Weekly Report

Last Updated: 13 Oct 2023

Average Price (R/kg)

R12.02

Weekly Price Change 26.25%

#### About the Market

The average price increased by 26.25% from R9.52 to R12.02 per kg bag mostly due to lower volume on the markets last week. Seasonal trends indicate that the price can trend UPWARD over the coming week.

**Total Volumes** 

447.21

Weekly Volume Change -23.13%













# Pineapples Weekly Report