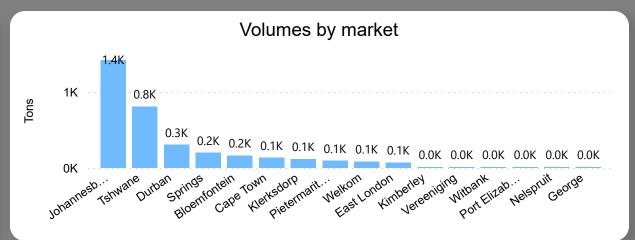

### Bananas Weekly Report

Last Updated:

13 Oct 2023

Average Price (R/kg)

R11.25

Weekly Price Change 3.96%

**Total Volumes** 

3.42K

Weekly Volume Change - 0.15%

Average Price (R/kg)

R7.23

Weekly Price Change 14.60%