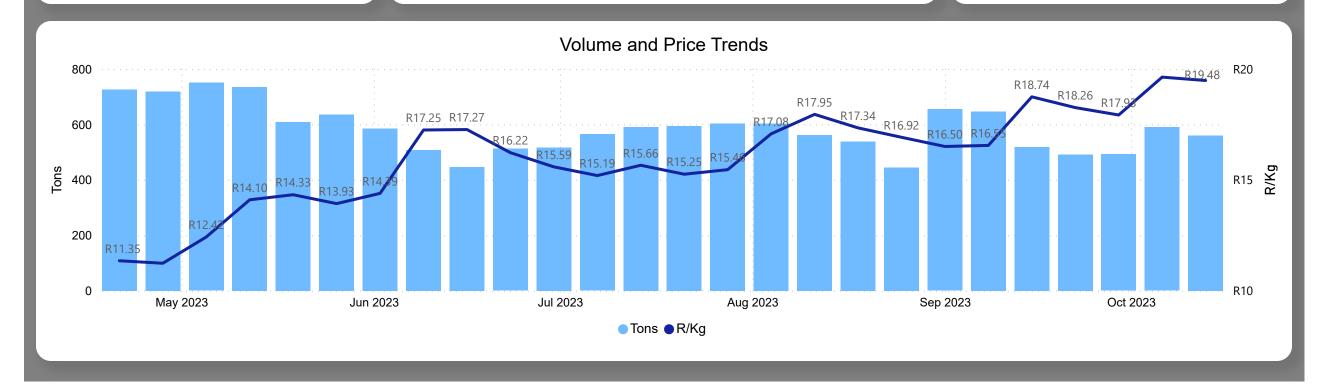

**Total Volumes** 

901.99

Weekly Volume Change -22.08%

Last Updated:

13 Oct 2023

Average Price (R/kg)

R19.48

Weekly Price Change -0.78%

### About the Market

The average price decreased by 0.78% from R19.63 to R19.48 per kg bag mostly due to lower demand on the markets last week. Seasonal trends indicate that the price can trend UPWARD over the coming week.

**Total Volumes** 

560.53

Weekly Volume Change -4.93%