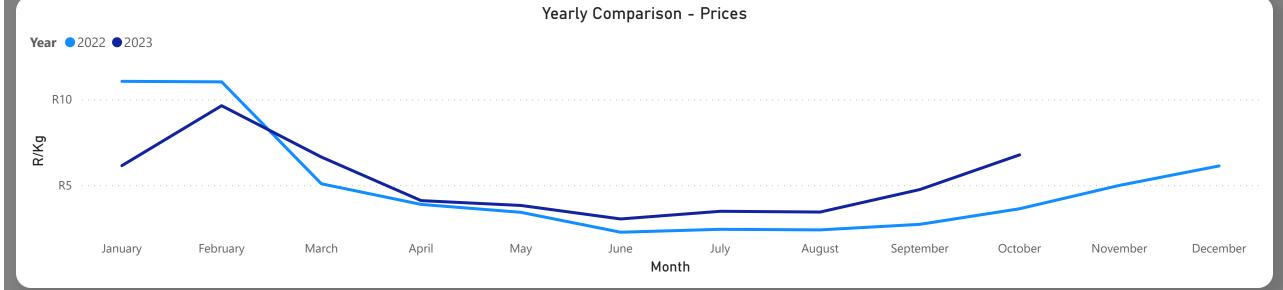

**Total Volumes** 

3.42K

Weekly Volume Change - 0.15%

Average Price (R/kg)

R7.23

Weekly Price Change 14.60%