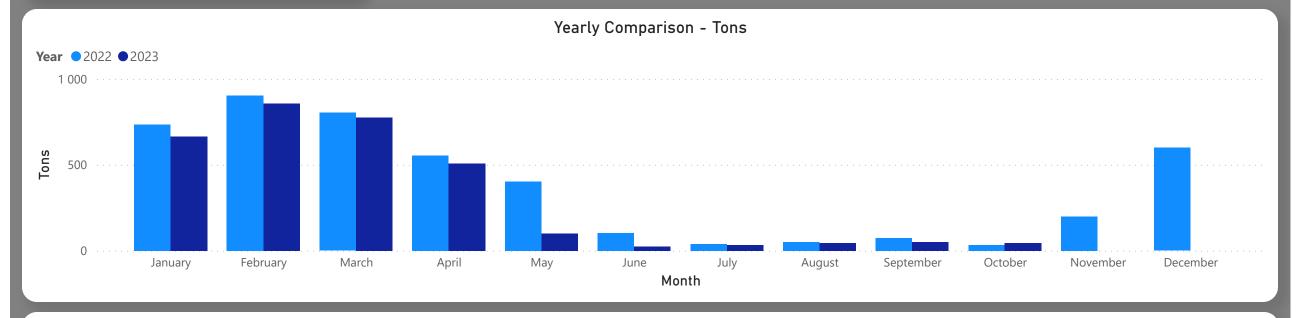

e can trend UPWARD over the coming week.

**Total Volumes** 

560.53

Weekly Volume Change -4.93%













## Avocados Weekly Report

Last Updated:

13 Oct 2023









**Avocados Fuerte** 

R30.62

R/Kg

130.17

Sum of Market tons

**Avocados Hass** 

R14.38

R/Kg

247.34

Sum of Market tons

**Avocados Pinkerton** 

R23.23

R/Kg

35.07

Sum of Market tons





Average Price (R/kg)

R58.03

Weekly Price Change -37.94%

### About the Market

The average price decreased by 37.94% from R93.50 to R58.03 per kg bag mostly due to higher volume on the markets last week. Seasonal trends indicate that the price can trend UPWARD over the coming week.

**Total Volumes** 

47.17

Weekly Volume Change 9.35%





# Grapes Weekly Report









## Grapes Weekly Report

Last Updated:

13 Oct 2023







### Pears Weekly Report

Last Updated: 13 Oct 2023

Average Price (R/kg)

R11.47

Weekly Price Change 9.98%

#### About the Market

The average price increased by 9.98% from R10.43 to R11.47 per kg bag mostly due to lower volume on the markets last week. Seasonal trends indicate that the price can trend DOWNWARD over the coming week.

**Total Volumes** 

698.80

Weekly Volume Change -28.40%





### Pears Weekly Report











### Pears Weekly Report









# Pineapples Weekly Report

Last Updated: 13 Oct 2023

Average Price (R/kg)

R12.02

Weekly Price Change 26.25%

#### About the Market

The average price increased by 26.25% from R9.52 to R12.02 per kg bag mostly due to lower volume on the markets last week. Seasonal trends indicate that the price can trend UPWARD over the co