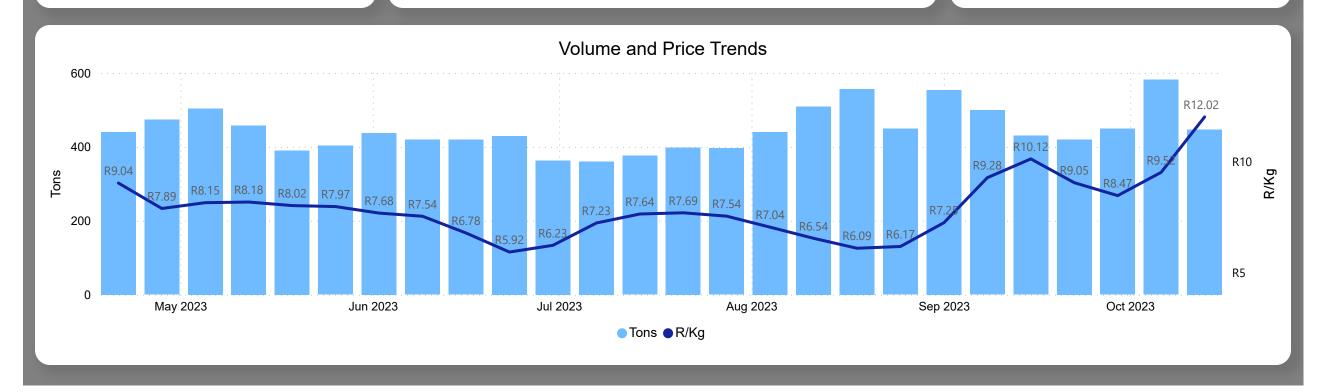

# Pineapples Weekly Report

Last Updated: 13 Oct 2023

Average Price (R/kg)

R12.02

Weekly Price Change 26.25%

#### About the Market

The average price increased by 26.25% from R9.52 to R12.02 per kg bag mostly due to lower volume on the markets last week. Seasonal trends indicate that the price can trend UPWARD over the coming week.

**Total Volumes** 

447.21

Weekly Volume Change -23.13%