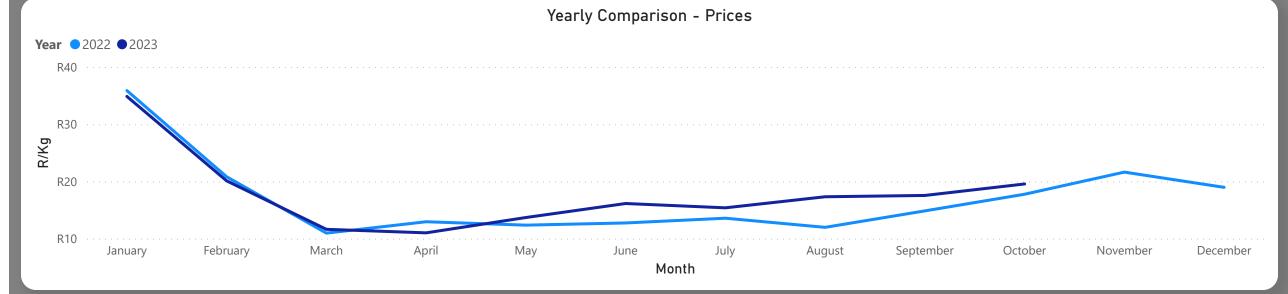

35.07

Sum of Market tons

Average Price (R/kg)

R58.03

Weekly Price Change -37.94%

### About the Market

The average price decreased by 37.94% from R93.50 to R58.03 per kg bag mostly due to higher volume on the markets last week. Seasonal trends indicate that the price can trend UPWARD over the coming week.

**Total Volumes** 

47.17

Weekly Volume Change 9.35%