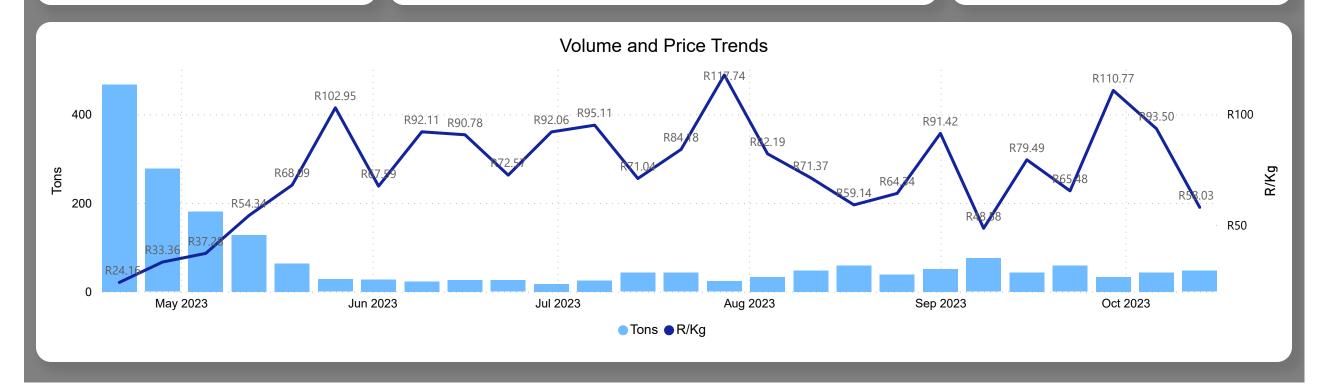

35.07

Sum of Market tons

Average Price (R/kg)

R58.03

Weekly Price Change -37.94%

### About the Market

The average price decreased by 37.94% from R93.50 to R58.03 per kg bag mostly due to higher volume on the markets last week. Seasonal trends indicate that the price can trend UPWARD over the coming week.

**Total Volumes** 

47.17

Weekly Volume Change 9.35%