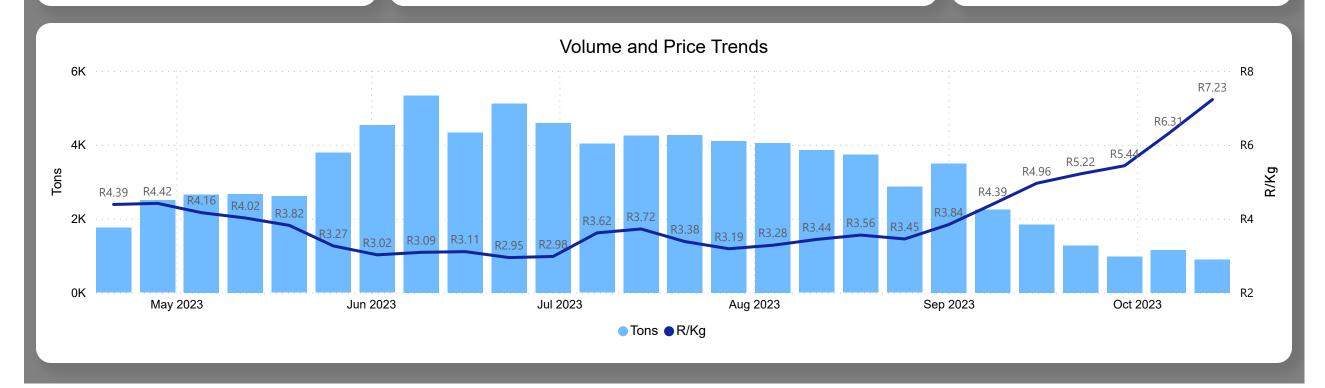

### About the Market

The average price increased by 14.60% from R6.31 to R7.23 per kg bag mostly due lower volume on the markets last week. Seasonal trends indicate that the price can trend UPWARD over the coming week.