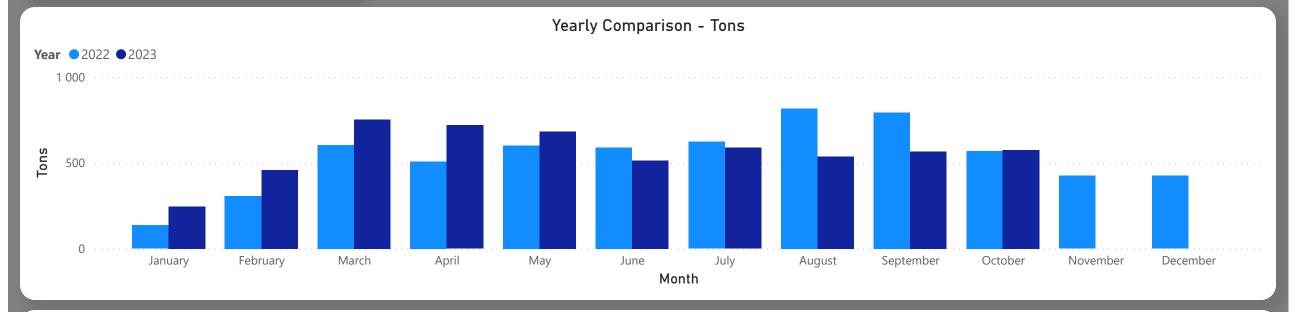

Average Price (R/kg)

R7.23

Weekly Price Change 14.60%

### About the Market

The average price increased by 14.60% from R6.31 to R7.23 per kg bag mostly due lower volume on the markets last week. Seasonal trends indicate that the price can trend UPWARD over the coming week.

**Total Volumes** 

901.99

Weekly Volume Change -22.08%













Last Updated:

13 Oct 2023









Average Price (R/kg)

R19.48

Weekly Price Change -0.78%

### About the Market

The average price decreased by 0.78% from R19.63 to R19.48 per kg bag mostly due to lower demand on the markets last week. Seasonal trends indicate that the price can trend UPWARD over the coming week.

**Total Volumes** 

560.53

Weekly Volume Change -4.93%













## Avocados Weekly Report

Last Updated:

13 Oct 2023









**Avocados Fuerte** 

R30.62

R/Kg

130.17

Sum of Market tons

**Avocados Hass** 

R14.38

R/Kg

247.34

Sum of Market tons

**Avocados Pinkerton** 

R23.23

R/Kg

35.07

Sum of Market tons





Average Price (R/kg)

R58.03

Weekly Price Change -37.94%

### About the Market

The average price decreased by 37.94% from R93.50 to R58.03 per kg bag mostly due to higher volume on the markets last week. Seasonal trends indicate that the price can trend UPWARD over the coming week.

**Total Volumes** 

47.17

Weekly Volume Change 9.35%





# Grapes Weekly Report









## Grapes Weekly Report

Last Updated:

13 Oct 2023







### Pears Weekly Report

Last Updated: 13 Oct 2023

Average Price (R/kg)

R11.47

Weekly Price Change 9.98%

#### About the Market

The average price increased