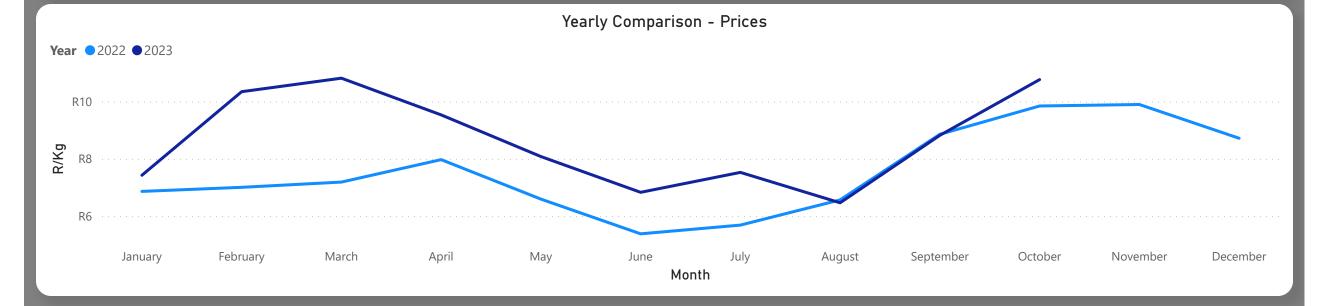

# Pineapples Weekly Report

Last Updated: 13 Oct 2023

Average Price (R/kg)

R12.02

Weekly Price Change 26.25%

#### About the Market

The average price increased by 26.25% from R9.52 to R12.02 per kg bag mostly due to lower volume on the markets last week. Seasonal trends indicate that the price can trend UPWARD over the coming week.