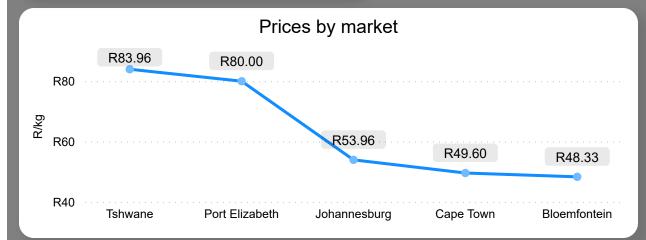

35.07

Sum of Market tons

Average Price (R/kg)

R58.03

Weekly Price Change -37.94%

### About the Market

The average price decreased by 37.94% from R93.50 to R58.03 per kg bag mostly due to higher volume on the markets last week. Seasonal trends indicate that the price can trend UPWARD over the coming week.

**Total Volumes** 

47.17

Weekly Volume Change 9.35%