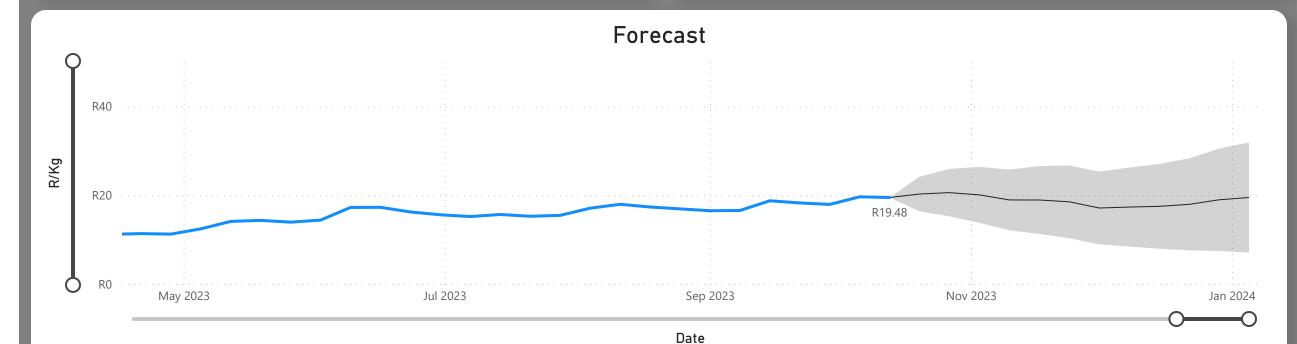

**Total Volumes** 

901.99

Weekly Volume Change -22.08%

Last Updated:

13 Oct 2023

Average Price (R/kg)

R19.48

Weekly Price Change -0.78%

### About the Market

The average price decreased by 0.78% from R19.63 to R19.48 per kg bag mostly due to lower demand on the markets last week. Seasonal trends indicate that the price can trend UPWARD over the coming week.