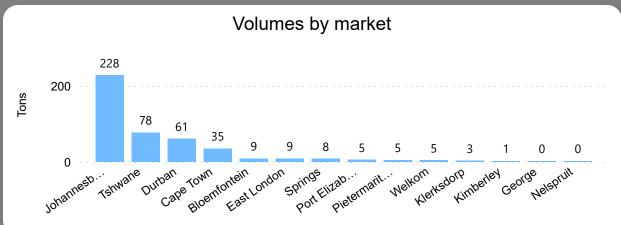

# Pineapples Weekly Report

Last Updated: 13 Oct 2023

Average Price (R/kg)

R12.02

Weekly Price Change 26.25%

#### About the Market

The average price increased by 26.25% from R9.52 to R12.02 per kg bag mostly due to lower volume on the markets last week. Seasonal trends indicate that the price can trend UPWARD over the coming week.

**Total Volumes** 

447.21

Weekly Volume Change -23.13%