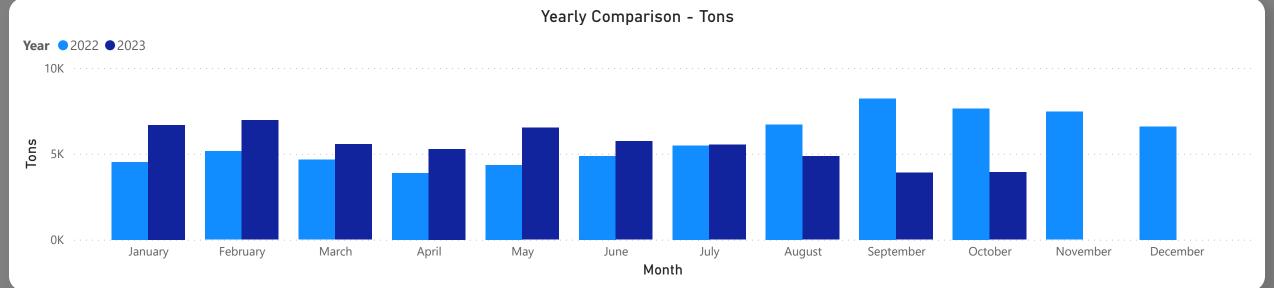

### Bananas Weekly Report



Last Updated: 13 Oct 2023

Average Price (R/kg)

R12.83

Weekly Price Change 6.16%

#### About the Market

The average price increased by 6.16% from R12.09 to R12.83 per kg bag mostly due to lower volume on the markets last week. Seasonal trends indicate that the price can trend UPWARD over the coming week.

**Total Volumes** 

3.77K

Weekly Volume Change - 7.61%





### Bananas Weekly Report











### Bananas Weekly Report



Last Updated:

13 Oct 2023









Average Price (R/kg)

R11.25

Weekly Price Change 3.96%

#### About the Market

The average price increased by 3.96% from R10.82 to R11.25 per kg bag mostly due to lower volume on the markets last week. Seasonal trends indicate that the price can trend UPWARD over the coming week.

**Total Volumes** 

3.42K

Weekly Volume Change - 0.15%

























Average Price (R/kg)

R7.23

Weekly Price Change 14.60%

### About the Market

The average price increased by 14.60% from R6.31 to R7.23 per kg bag mostly due lower volume on the markets last week. Seasonal trends indicate that the price can trend UPWARD over the coming week.

**Total Volumes** 

901.99

Weekly Volume Change -22.08%













Last Updated:

13 Oct 2023









Average Price (R/kg)

R19.48

Weekly Price C