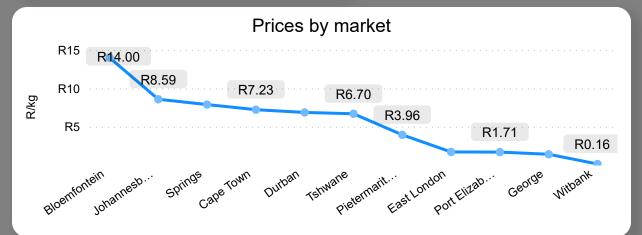

### About the Market

The average price increased by 14.60% from R6.31 to R7.23 per kg bag mostly due lower volume on the markets last week. Seasonal trends indicate that the price can trend UPWARD over the coming week.