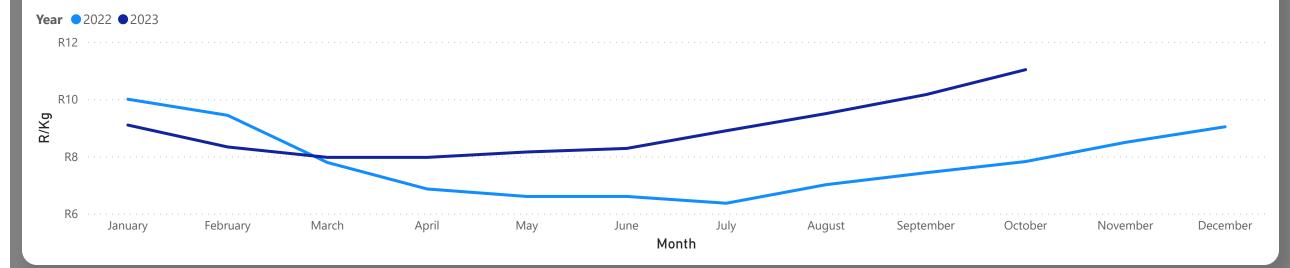

### About the Market

The average price increased by 14.60% from R6.31 to R7.23 per kg bag mostly due lower volume on the markets last week. Seasonal trends indicate that the price can trend UPWARD over the coming week.