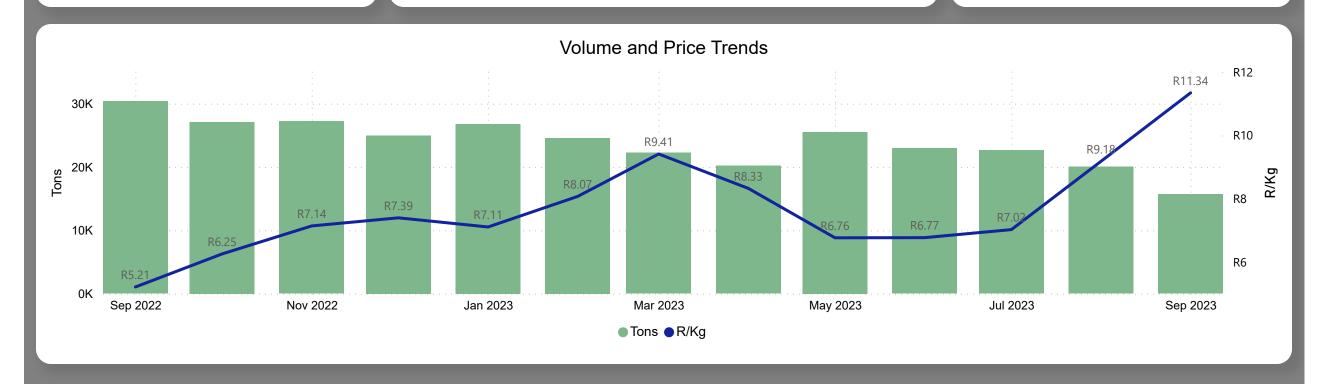

### Bananas Monthly Report

Last Updated: September 2023

Average Price (R/kg)

R11.34

Monthly Price Change 23.57%

### About the Market

The average price increased by 23.57% from R9.18 to R11.34 per kg bag mostly due to lower volume on the markets last month. Seasonal trends indicate that the price can trend UPWARD over the coming month.

**Total Volumes** 

15.71K

Monthly Volume Change -21.65%