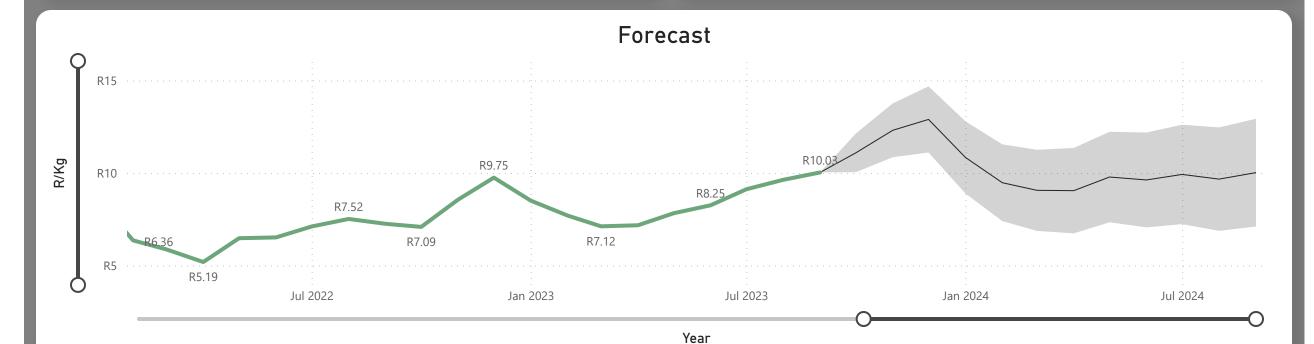

### About the Market

The average price increased by 23.57% from R9.18 to R11.34 per kg bag mostly due to lower volume on the markets last month. Seasonal trends indicate that the price can trend UPWARD over the coming month.