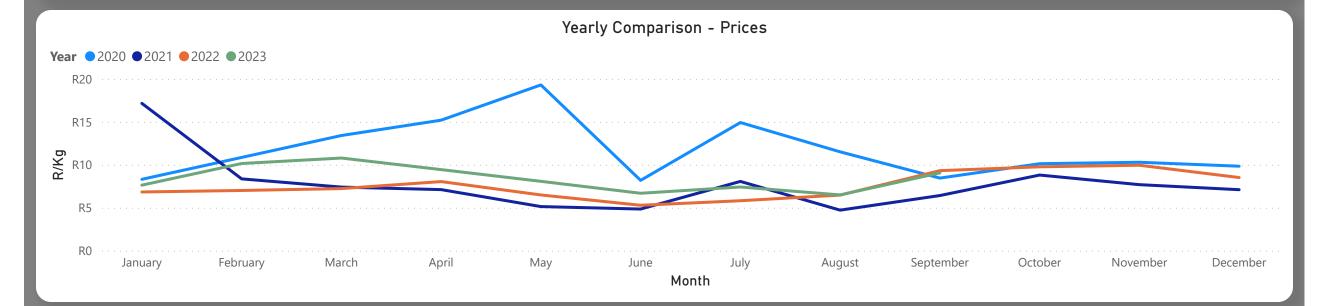

## Pears Monthly Report

Average Price (R/kg)

R9.06

Monthly Price Change 39.48%

### About the Market

The average price increased by 39.48% from R6.50 to R9.06 per kg bag mostly due to lower volume on the markets last month. Seasonal trends indicate that the price can trend DOWNWARD over the coming month.