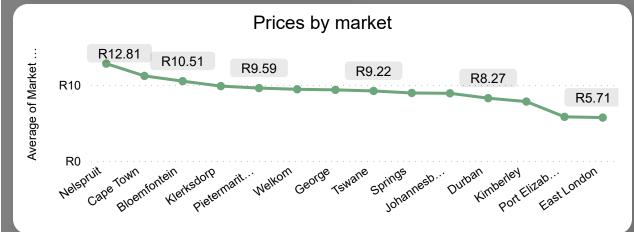

## Pears Monthly Report

Average Price (R/kg)

R9.06

Monthly Price Change 39.48%

### About the Market

The average price increased by 39.48% from R6.50 to R9.06 per kg bag mostly due to lower volume on the markets last month. Seasonal trends indicate that the price can trend DOWNWARD over the coming month.