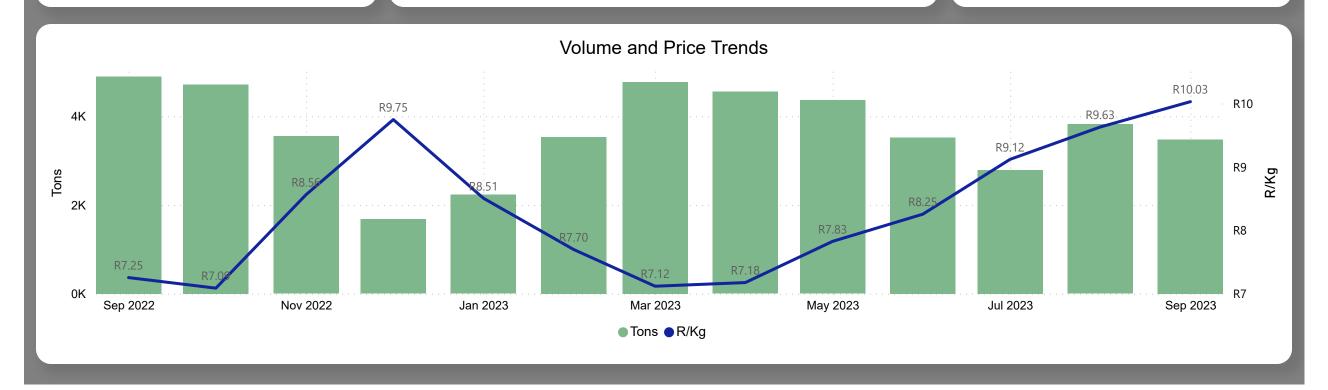

## Pears Monthly Report

Last Updated: September 2023

Average Price (R/kg)

R10.03

Monthly Price Change 4.15%

### About the Market

The average price increased by 4.15% from R9.63 to R10.03 per kg bag mostly due to lower volume on the markets last month. Seasonal trends indicate that the price can trend UPWARD over the coming month.

**Total Volumes** 

3.48K

Monthly Volume Change -8.92%