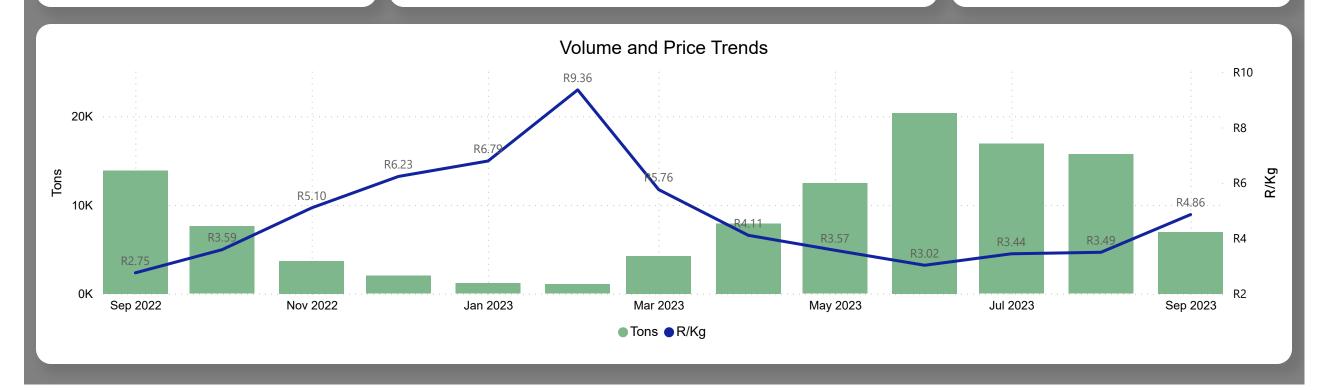

**Total Volumes** 

12.02K

Monthly Volume Change 1.01%

Last Updated:

September 2023

Average Price (R/kg)

R4.86

Monthly Price Change 38.98%

#### About the Market

The average price increased by 38.98% from R3.49 to R4.86 per kg bag mostly due to lower volume on the markets last month. Seasonal trends indicate that the price can trend UPWARD over the coming month.

**Total Volumes** 

6.97K

Monthly Volume Change -55.69%

September 2023

Last Updated:

September 2023

Average Price (R/kg)

R17.69