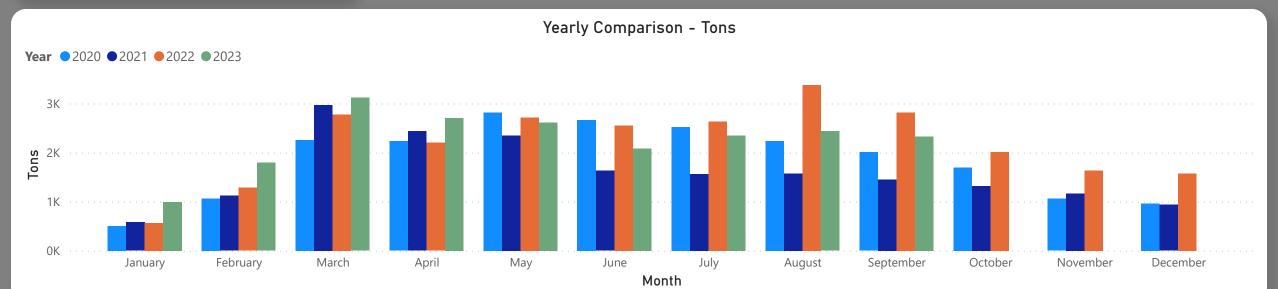

**Total Volumes** 

6.97K

Monthly Volume Change -55.69%

September 2023

Last Updated:

September 2023

Average Price (R/kg)

R17.69