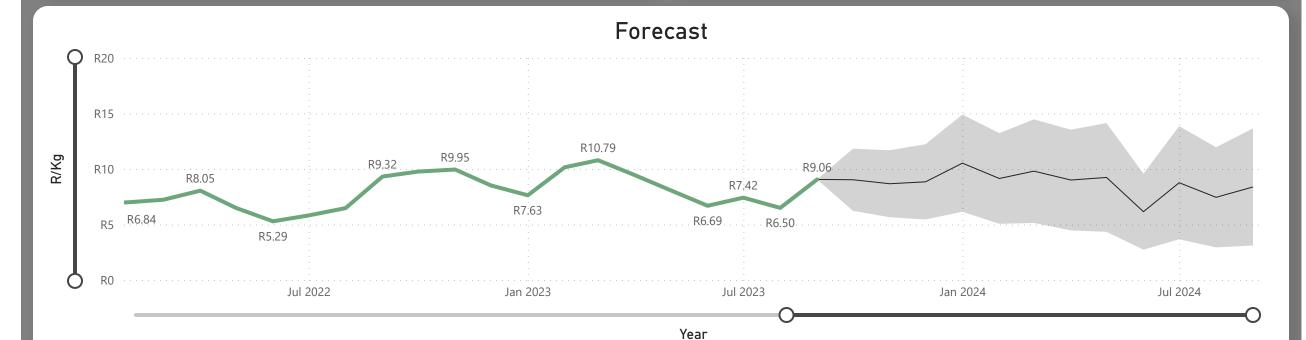

## Pears Monthly Report

Average Price (R/kg)

R9.06

Monthly Price Change 39.48%

### About the Market

The average price increased by 39.48% from R6.50 to R9.06 per kg bag mostly due to lower volume on the markets last month. Seasonal trends indicate that the price can trend DOWNWARD over the coming month.

**Total Volumes** 

1.99K

Monthly Volume Change - 9.87%