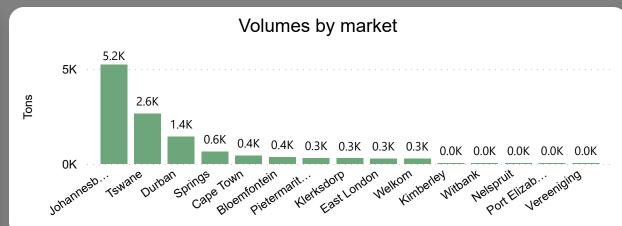

**Total Volumes** 

12.02K

Monthly Volume Change 1.01%

Last Updated:

September 2023

Average Price (R/kg)

R4.86

Monthly Price Change 38.98%