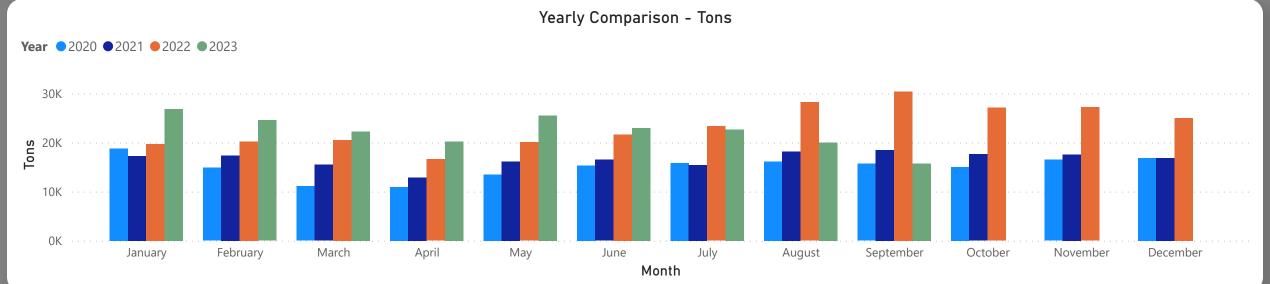

### Bananas Monthly Report

Average Price (R/kg)

R10.21

Monthly Price Change 6.42%

### About the Market

The average price increased by 6.42% from R9.60 to R10.21 per kg bag mostly due to higher demand on the markets last month. Seasonal trends indicate that the price can trend UPWARD over the coming month.

**Total Volumes** 

12.02K

Monthly Volume Change 1.01%

Last Updated:

September 2023

Average Price (R/kg)

R4.86

Monthly Price Change 38.98%