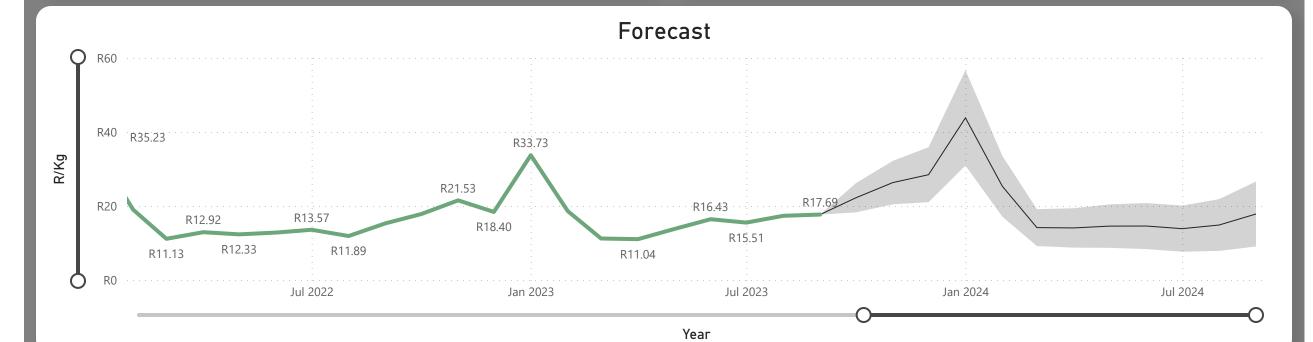

**Total Volumes** 

6.97K

Monthly Volume Change -55.69%

September 2023

Last Updated:

September 2023

Average Price (R/kg)

R17.69

Monthly Price Change 1.96%

### About the Market

The average price increased by 1.96% from R17.35 to R17.69 per kg bag mostly due to lower volume on the markets last month. Seasonal trends indicate that the price can trend UPWARD over the coming month.