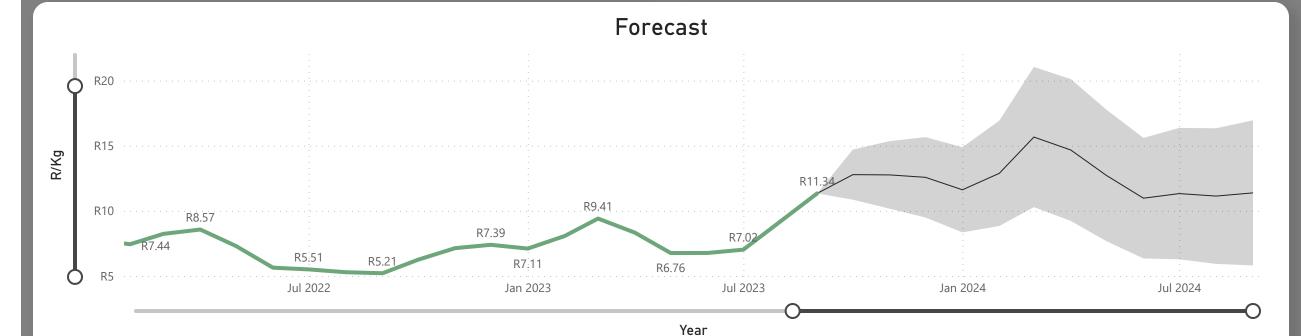

### Bananas Monthly Report

Last Updated: September 2023

Average Price (R/kg)

R11.34

Monthly Price Change 23.57%

### About the Market

The average price increased by 23.57% from R9.18 to R11.34 per kg bag mostly due to lower volume on the markets last month. Seasonal trends indicate that the price can trend UPWARD over the coming month.

**Total Volumes** 

15.71K

Monthly Volume Change -21.65%