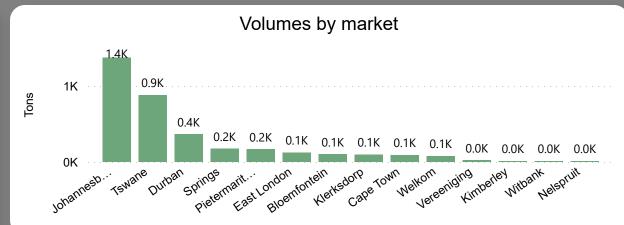

e Market

The average price decreased by 5.81% from R70.53 to R66.44 per kg bag mostly due to higher volume on the markets last month. Seasonal trends indicate that the price can trend UPWARD over the coming month.

**Total Volumes** 

240.09

Monthly Volume Change 15.79%





# Grapes Monthly Report









# Grapes Monthly Report

Last Updated:

September 2023







## Pears Monthly Report

Last Updated: September 2023

Average Price (R/kg)

R10.03

Monthly Price Change 4.15%

### About the Market

The average price increased by 4.15% from R9.63 to R10.03 per kg bag mostly due to lower volume on the markets last month. Seasonal trends indicate that the price can trend UPWARD over the coming month.

**Total Volumes** 

3.48K

Monthly Volume Change -8.92%





## Pears Monthly Report









## Pears Monthly Report











Average Price (R/kg)

R9.06

Monthly Price Change 39.48%

### About the Market

The average price increased by 39.48% from R6.50 to R9.06 per kg bag mostly due to lower volume on the markets last month. Seasonal trends indicate that the price can trend DOWNWARD over the coming month.

**Total Volumes** 

1.99K

Monthly Volume Change - 9.87%













# Pineapples Monthly Report

Last Updated:
September 2023



Month