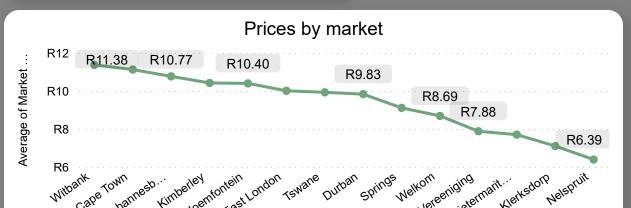

### About the Market

The average price increased by 23.57% from R9.18 to R11.34 per kg bag mostly due to lower volume on the markets last month. Seasonal trends indicate that the price can trend UPWARD over the coming month.