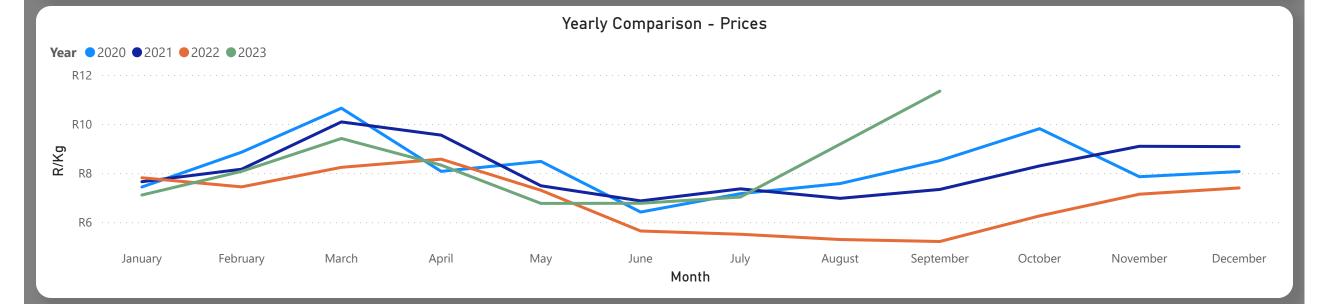

### Bananas Monthly Report

Average Price (R/kg)

R10.21

Monthly Price Change 6.42%

### About the Market

The average price increased by 6.42% from R9.60 to R10.21 per kg bag mostly due to higher demand on the markets last month. Seasonal trends indicate that the price can trend UPWARD over the coming month.

**Total Volumes** 

12.02K

Monthly Volume Change 1.01%

Last Updated:

September 2023

Average Price (R/kg)

R4.86

Monthly Price Change 38.98%