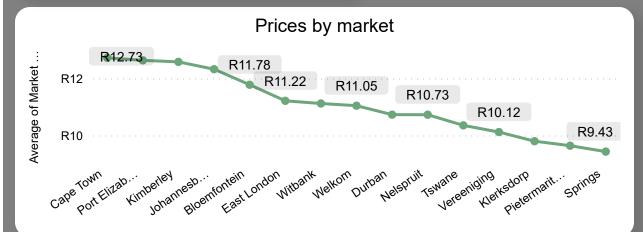

Monthly Fruit Report

September 2023



- AMT



- amt\_info



- amtrends.co.za/



- https://www.youtube.com/@AMTrends





### Bananas Monthly Report



Last Updated: September 2023

Average Price (R/kg)

R11.34

Monthly Price Change 23.57%

### About the Market

The average price increased by 23.57% from R9.18 to R11.34 per kg bag mostly due to lower volume on the markets last month. Seasonal trends indicate that the price can trend UPWARD over the coming month.

**Total Volumes** 

15.71K

Monthly Volume Change -21.65%





### Bananas Monthly Report











### Bananas Monthly Report











Average Price (R/kg)

R10.21

Monthly Price Change 6.42%

### About the Market

The average price increased by 6.42% from R9.60 to R10.21 per kg bag mostly due to higher demand on the markets last month. Seasonal trends indicate that the price can trend UPWARD over the coming month.

**Total Volumes** 

12.02K

Monthly Volume Change 1.01%













Last Updated:

September 2023









Average Price (R/kg)

R4.86

Monthly Price Change 38.98%

#### About the Market

The average price increased by 38.98% from R3.49 to R4.86 per kg bag mostly due to lower volume on the markets last month. Seasonal trends indicate that the price can trend UPWARD over the coming month.

**Total Volumes** 

6.97K

Monthly Volume Change -55.69%





September 2023