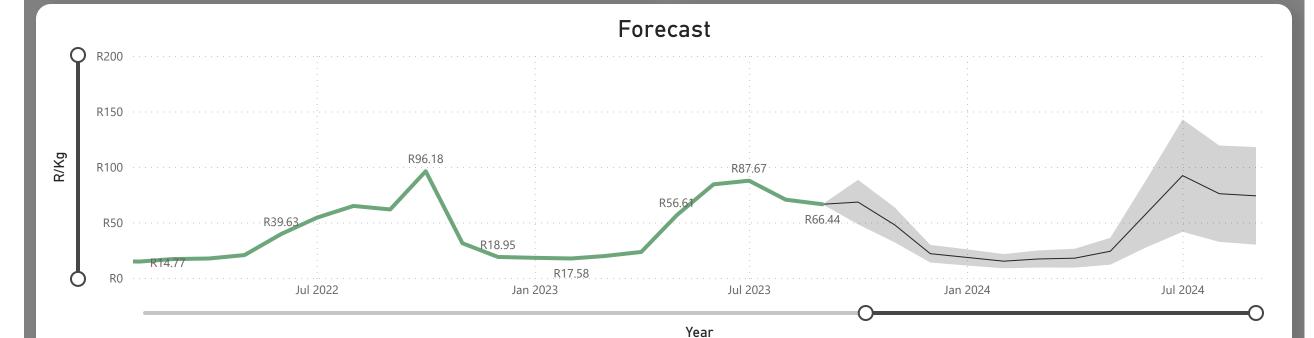

## Avocados Monthly Report

Average Price (R/kg)

R66.44

Monthly Price Change - 5.81%

#### About the Market

The average price decreased by 5.81% from R70.53 to R66.44 per kg bag mostly due to higher volume on the markets last month. Seasonal trends indicate that the price can trend UPWARD over the coming month.

**Total Volumes** 

240.09

Monthly Volume Change 15.79%