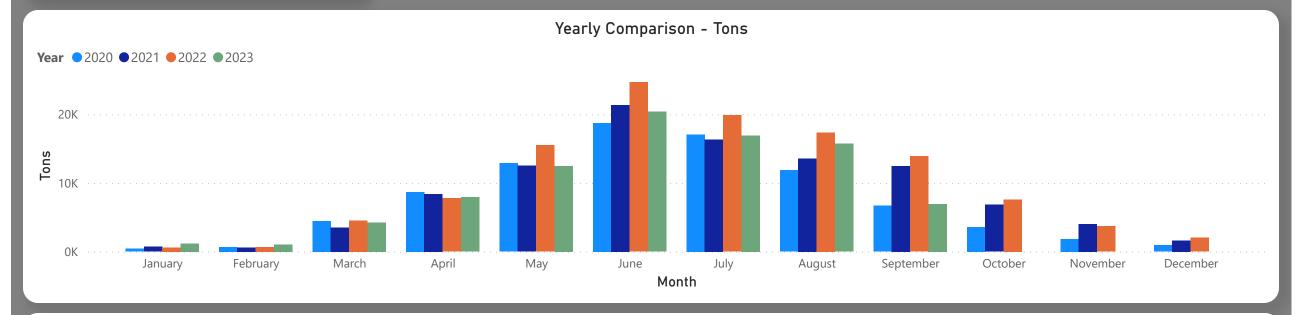

**Total Volumes** 

6.97K

Monthly Volume Change -55.69%

September 2023

Last Updated:

September 2023

Average Price (R/kg)

R17.69