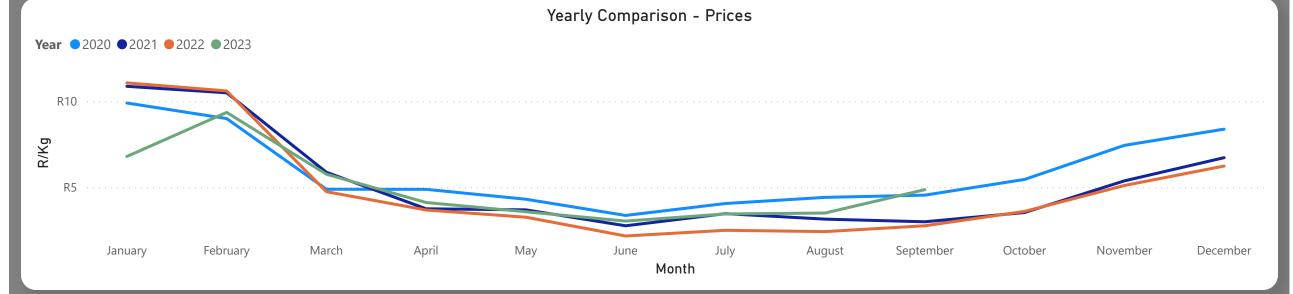

**Total Volumes** 

12.02K

Monthly Volume Change 1.01%

Last Updated:

September 2023

Average Price (R/kg)

R4.86

Monthly Price Change 38.98%

#### About the Market

The average price increased by 38.98% from R3.49 to R4.86 per kg bag mostly due to lower volume on the markets last month. Seasonal trends indicate that the price can trend UPWARD over the coming month.