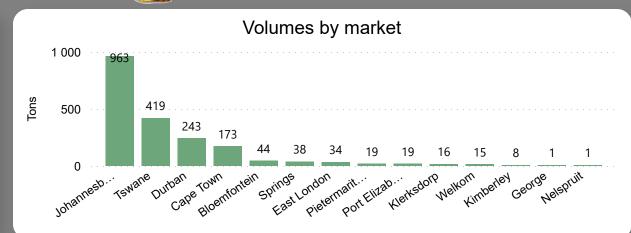

eport

Last Updated: September 2023

Average Price (R/kg)

R10.03

Monthly Price Change 4.15%

### About the Market

The average price increased by 4.15% from R9.63 to R10.03 per kg bag mostly due to lower volume on the markets last month. Seasonal trends indicate that the price can trend UPWARD over the coming month.

**Total Volumes** 

3.48K

Monthly Volume Change -8.92%





## Pears Monthly Report









## Pears Monthly Report











Average Price (R/kg)

R9.06

Monthly Price Change 39.48%

### About the Market

The average price increased by 39.48% from R6.50 to R9.06 per kg bag mostly due to lower volume on the markets last month. Seasonal trends indicate that the price can trend DOWNWARD over the coming month.

**Total Volumes** 

1.99K

Monthly Volume Change - 9.87%













# Pineapples Monthly Report

Last Updated:
September 2023



Month