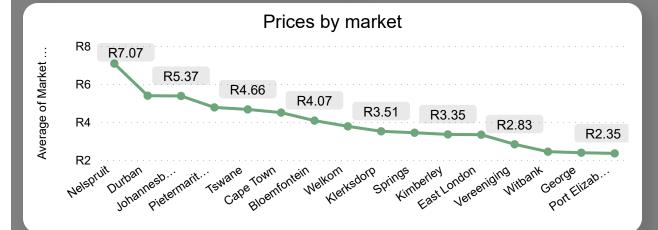

**Total Volumes** 

12.02K

Monthly Volume Change 1.01%

Last Updated:

September 2023

Average Price (R/kg)

R4.86

Monthly Price Change 38.98%

#### About the Market

The average price increased by 38.98% from R3.49 to R4.86 per kg bag mostly due to lower volume on the markets last month. Seasonal trends indicate that the price can trend UPWARD over the coming month.

**Total Volumes** 

6.97K

Monthly Volume Change -55.69%

September 2023

Last Updated:

September 2023

Average Price (R/kg)

R17.69