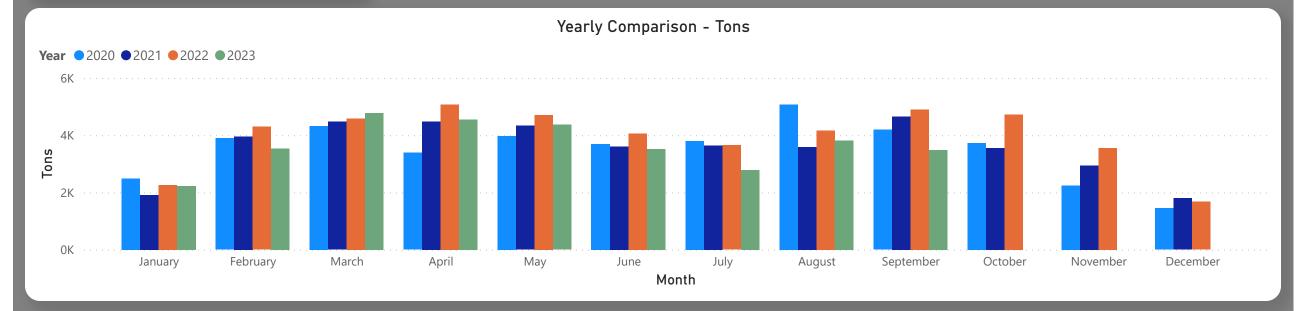

ased by 5.81% from R70.53 to R66.44 per kg bag mostly due to higher volume on the markets last month. Seasonal trends indicate that the price can trend UPWARD over the coming month.

**Total Volumes** 

240.09

Monthly Volume Change 15.79%





# Grapes Monthly Report









# Grapes Monthly Report

Last Updated:

September 2023







## Pears Monthly Report

Last Updated: September 2023

Average Price (R/kg)

R10.03

Monthly Price Change 4.15%

### About the Market

The average price increased by 4.15% from R9.63 to R10.03 per kg bag mostly due to lower volume on the markets last month. Seasonal trends indicate that the price can trend UPWARD over the coming month.

**Total Volumes** 

3.48K

Monthly Volume Change -8.92%





## Pears Monthly Report









## Pears Monthly Report











Average Price (R/kg)

R9.06

Monthly Price Change 39.48%

### About the Market

The average price increased by 39.48% from R6.50 to R9.06 per kg bag mostly due to lower volume on the markets last month. Seasonal trends indicate that the price can trend DOWNWARD over the coming month.

**Total Volumes** 

1.99K

Monthly Volume Change - 9.87%













# Pineapples Monthly Report

Last Updated:
September 2023



Month