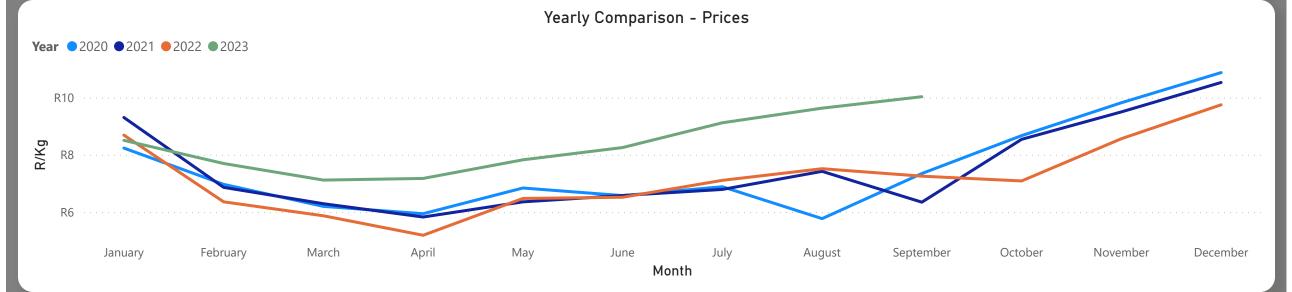

## Pears Monthly Report

Average Price (R/kg)

R9.06

Monthly Price Change 39.48%

### About the Market

The average price increased by 39.48% from R6.50 to R9.06 per kg bag mostly due to lower volume on the markets last month. Seasonal trends indicate that the price can trend DOWNWARD over the coming month.