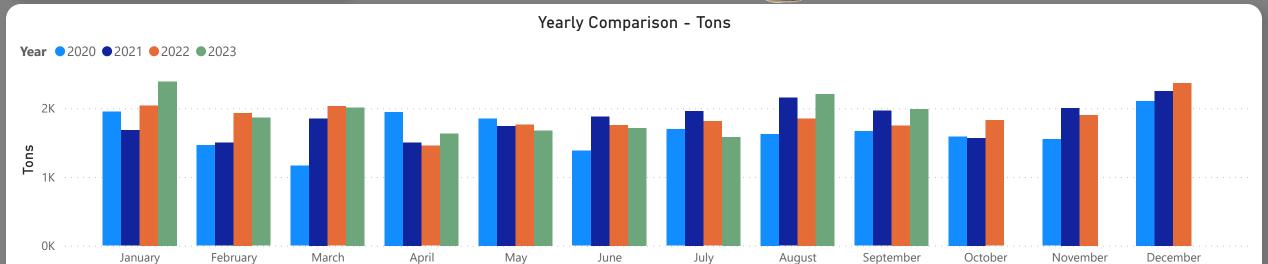

Monthly Price Change 4.15%

### About the Market

The average price increased by 4.15% from R9.63 to R10.03 per kg bag mostly due to lower volume on the markets last month. Seasonal trends indicate that the price can trend UPWARD over the coming month.

**Total Volumes** 

3.48K

Monthly Volume Change -8.92%





## Pears Monthly Report









## Pears Monthly Report











Average Price (R/kg)

R9.06

Monthly Price Change 39.48%

### About the Market

The average price increased by 39.48% from R6.50 to R9.06 per kg bag mostly due to lower volume on the markets last month. Seasonal trends indicate that the price can trend DOWNWARD over the coming month.

**Total Volumes** 

1.99K

Monthly Volume Change - 9.87%













# Pineapples Monthly Report

Last Updated:
September 2023



Month