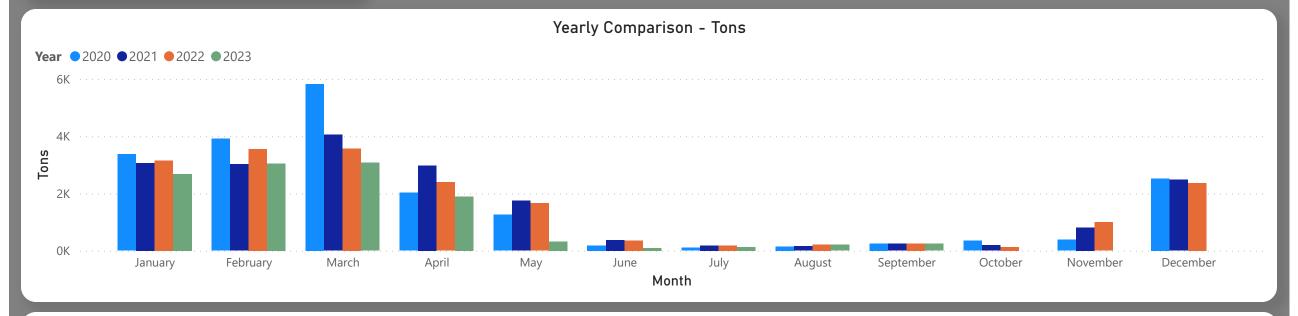

nthly Price Change 1.96%

### About the Market

The average price increased by 1.96% from R17.35 to R17.69 per kg bag mostly due to lower volume on the markets last month. Seasonal trends indicate that the price can trend UPWARD over the coming month.

**Total Volumes** 

2.33K

Monthly Volume Change -4.33%













## Avocados Monthly Report











Average Price (R/kg)

R66.44

Monthly Price Change - 5.81%

#### About the Market

The average price decreased by 5.81% from R70.53 to R66.44 per kg bag mostly due to higher volume on the markets last month. Seasonal trends indicate that the price can trend UPWARD over the coming month.

**Total Volumes** 

240.09

Monthly Volume Change 15.79%





# Grapes Monthly Report









# Grapes Monthly Report

Last Updated:

September 2023







## Pears Monthly Report

Last Updated: September 2023

Average Price (R/kg)

R10.03

Monthly Price Change 4.15%

### About the Market

The average price increased by 4.15% from R9.63 to R10.03 per kg bag mostly due to lower volume on the markets last month. Seasonal trends indicate that the price can trend UPWARD over the coming month.

**Total Volumes** 

3.48K

Monthly Volume Change -8.92%





## Pears Monthly Report









## Pears Monthly Report











Average Price (R/kg)

R9.06

Monthly Price Change 39.48%

### About the Market

The average price increased by 39.48% from R6.50 to R9.06 per kg bag mostly due to lower volume on the markets last month. Seasonal trends indicate that the price can trend DOWNWARD over the coming month.

**Total Volumes** 

1.99K

Monthly Volum