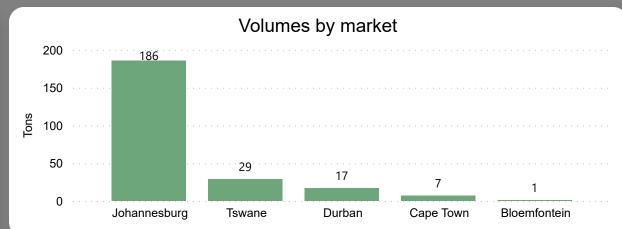

## Avocados Monthly Report

Average Price (R/kg)

R66.44

Monthly Price Change - 5.81%

#### About the Market

The average price decreased by 5.81% from R70.53 to R66.44 per kg bag mostly due to higher volume on the markets last month. Seasonal trends indicate that the price can trend UPWARD over the coming month.

**Total Volumes** 

240.09

Monthly Volume Change 15.79%