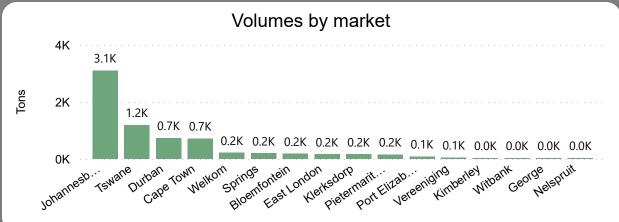

**Total Volumes** 

12.02K

Monthly Volume Change 1.01%

Last Updated:

September 2023

Average Price (R/kg)

R4.86

Monthly Price Change 38.98%

#### About the Market

The average price increased by 38.98% from R3.49 to R4.86 per kg bag mostly due to lower volume on the markets last month. Seasonal trends indicate that the price can trend UPWARD over the coming month.

**Total Volumes** 

6.97K

Monthly Volume Change -55.69%

September 2023

Last Updated:

September 2023

Average Price (R/kg)

R17.69