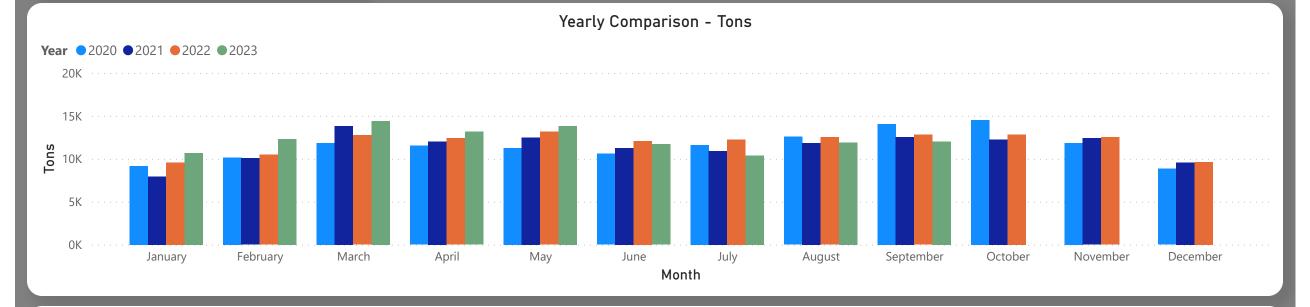

**Total Volumes** 

15.71K

Monthly Volume Change -21.65%

**Total Volumes** 

12.02K

Monthly Volume Change 1.01%

Last Updated:

September 2023

Average Price (R/kg)

R4.86

Monthly Price Change 38.98%