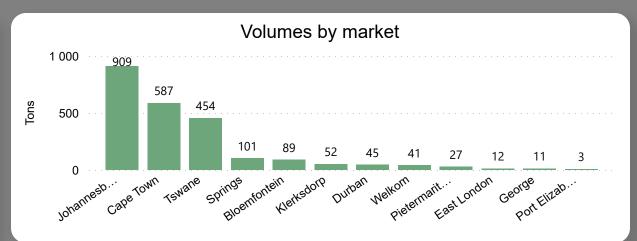

**Total Volumes** 

6.97K

Monthly Volume Change -55.69%

September 2023

Last Updated:

September 2023

Average Price (R/kg)

R17.69