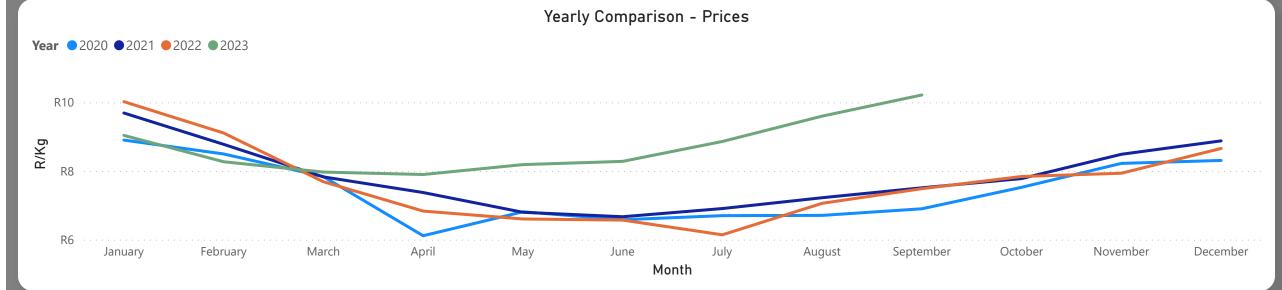

**Total Volumes** 

12.02K

Monthly Volume Change 1.01%

Last Updated:

September 2023

Average Price (R/kg)

R4.86

Monthly Price Change 38.98%

#### About the Market

The average price increased by 38.98% from R3.49 to R4.86 per kg bag mostly due to lower volume on the markets last month. Seasonal trends indicate that the price can trend UPWARD over the coming month.

**Total Volumes** 

6.97K

Monthly Volume Change -55.69%

September 2023

Last Updated:

September 2023

Average Price (R/kg)

R17.69