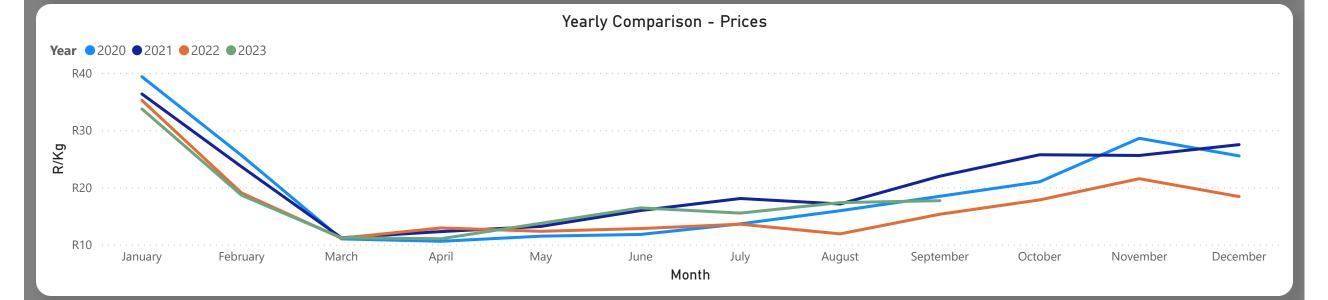

## Avocados Monthly Report

Average Price (R/kg)

R66.44

Monthly Price Change - 5.81%

#### About the Market

The average price decreased by 5.81% from R70.53 to R66.44 per kg bag mostly due to higher volume on the markets last month. Seasonal trends indicate that the price can trend UPWARD over the coming month.