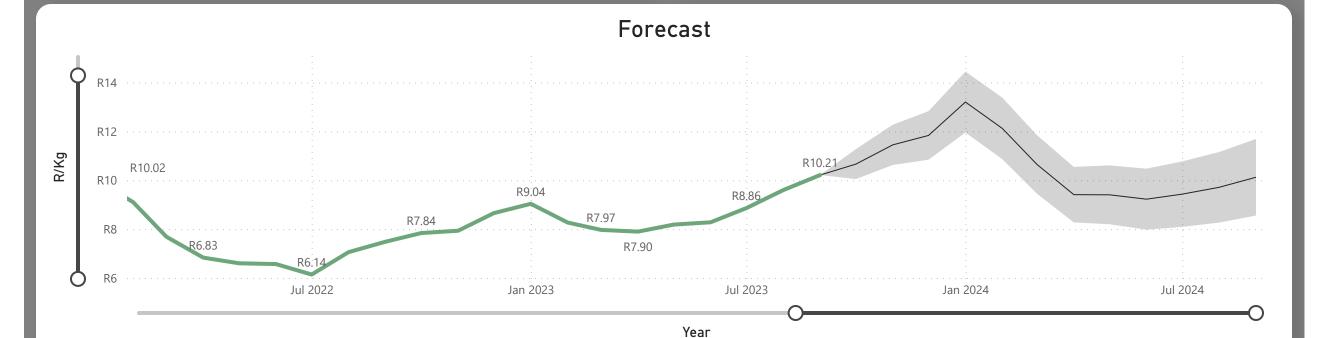

### Bananas Monthly Report

Average Price (R/kg)

R10.21

Monthly Price Change 6.42%

### About the Market

The average price increased by 6.42% from R9.60 to R10.21 per kg bag mostly due to higher demand on the markets last month. Seasonal trends indicate that the price can trend UPWARD over the coming month.