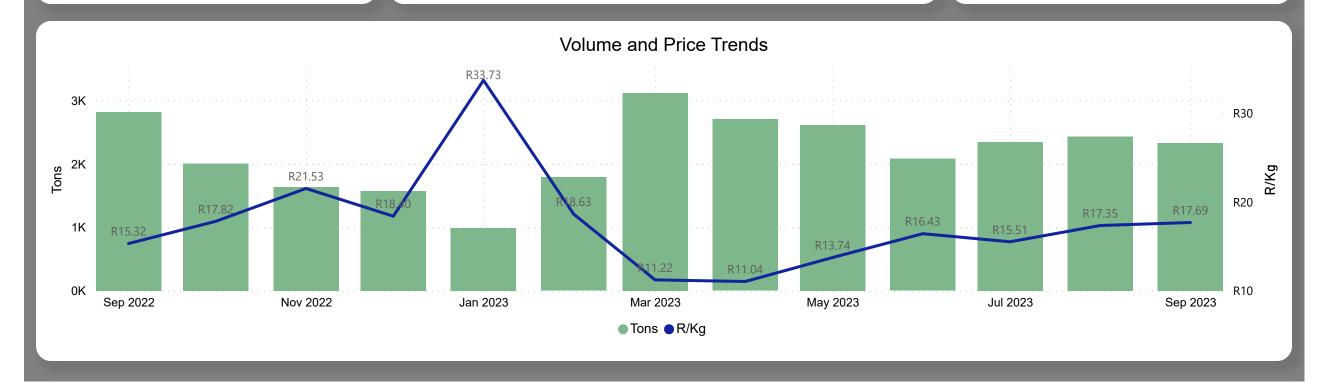

**Total Volumes** 

6.97K

Monthly Volume Change -55.69%

September 2023

Last Updated:

September 2023

Average Price (R/kg)

R17.69

Monthly Price Change 1.96%

### About the Market

The average price increased by 1.96% from R17.35 to R17.69 per kg bag mostly due to lower volume on the markets last month. Seasonal trends indicate that the price can trend UPWARD over the coming month.

**Total Volumes** 

2.33K

Monthly Volume Change -4.33%