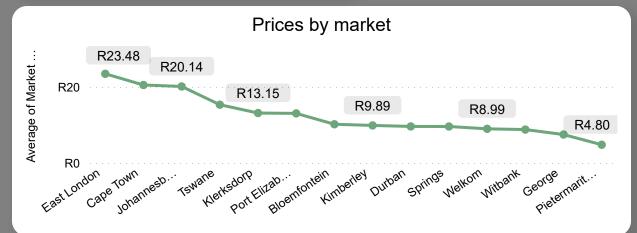

**Total Volumes** 

6.97K

Monthly Volume Change -55.69%

September 2023

Last Updated:

September 2023

Average Price (R/kg)

R17.69