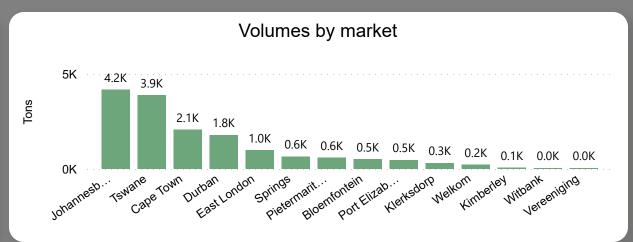

Monthly Fruit Report

September 2023



- AMT



- amt\_info



- amtrends.co.za/



- https://www.youtube.com/@AMTrends





### Bananas Monthly Report



Last Updated: September 2023

Average Price (R/kg)

R11.34

Monthly Price Change 23.57%

### About the Market

The average price increased by 23.57% from R9.18 to R11.34 per kg bag mostly due to lower volume on the markets last month. Seasonal trends indicate that the price can trend UPWARD over the coming month.

**Total Volumes** 

15.71K

Monthly Volume Change -21.65%





### Bananas Monthly Report











### Bananas Monthly Report











Average Price (R/kg)

R10.21

Monthly Price Change 6.42%

### About the Market

The average price increased by 6.42% from R9.60 to R10.21 per kg bag mostly due to higher demand on the markets last month. Seasonal trends indicate that the price can trend UPWARD over the coming month.

**Total Volumes** 

12.02K

Monthly Volume Change 1.01%













Last Updated:

September 2023









Average Price (R/kg)

R4.86

Monthly Price Change 38.98%

#### About the Market

The average price increased by 38.98% from R3.49 to R4.86 per kg bag mostly due to lower volume on the markets last month. Seasonal trends indicate that the price can trend UPWARD over the coming month.

**Total Volumes** 

6.97K

Monthly Volume Change -55.69%





September 2023