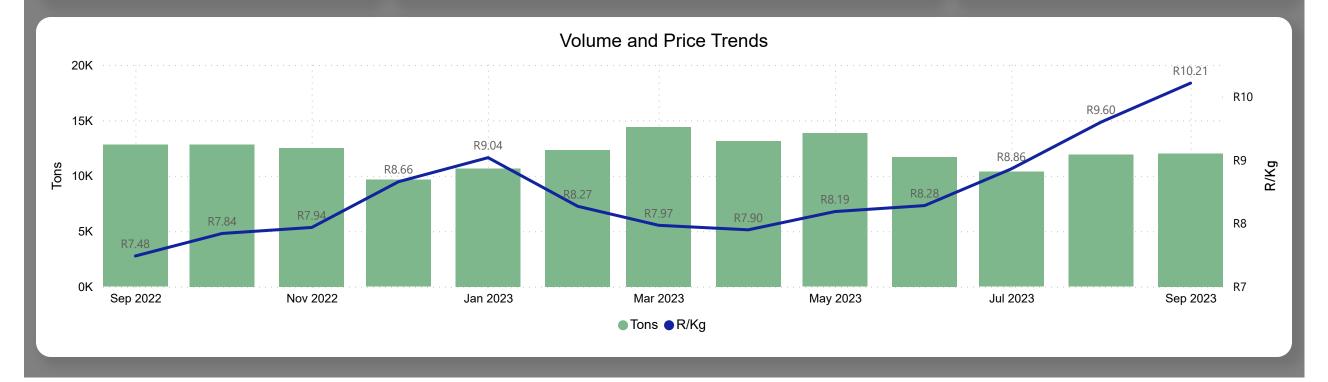

### Bananas Monthly Report

Average Price (R/kg)

R10.21

Monthly Price Change 6.42%

### About the Market

The average price increased by 6.42% from R9.60 to R10.21 per kg bag mostly due to higher demand on the markets last month. Seasonal trends indicate that the price can trend UPWARD over the coming month.

**Total Volumes** 

12.02K

Monthly Volume Change 1.01%

Last Updated:

September 2023

Average Price (R/kg)

R4.86

Monthly Price Change 38.98%