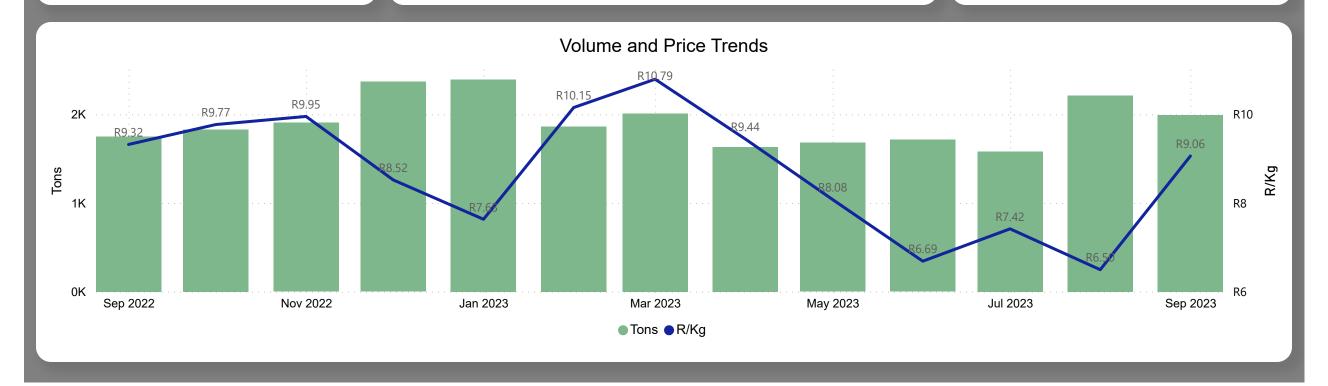

## Pears Monthly Report

Average Price (R/kg)

R9.06

Monthly Price Change 39.48%

### About the Market

The average price increased by 39.48% from R6.50 to R9.06 per kg bag mostly due to lower volume on the markets last month. Seasonal trends indicate that the price can trend DOWNWARD over the coming month.

**Total Volumes** 

1.99K

Monthly Volume Change - 9.87%