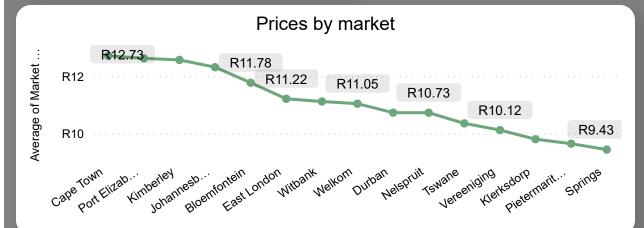

### Bananas Monthly Report

Average Price (R/kg)

R10.21

Monthly Price Change 6.42%

### About the Market

The average price increased by 6.42% from R9.60 to R10.21 per kg bag mostly due to higher demand on the markets last month. Seasonal trends indicate that the price can trend UPWARD over the coming month.