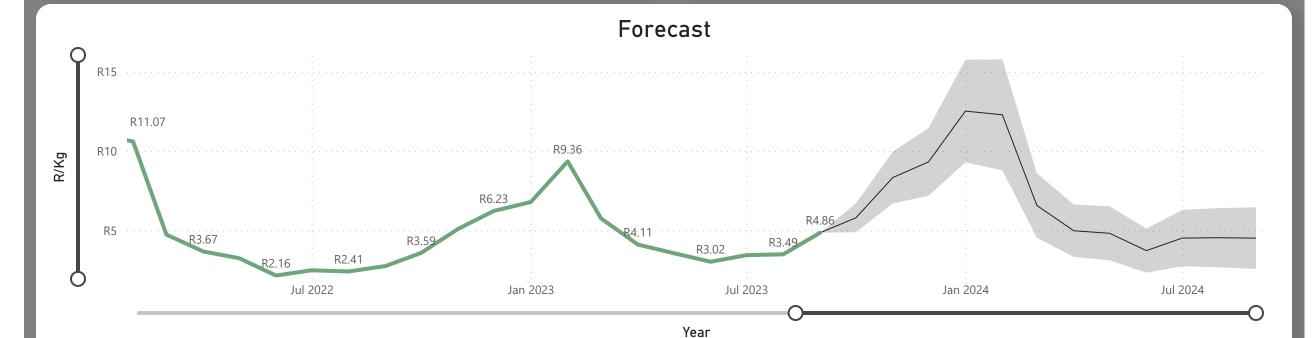

**Total Volumes** 

12.02K

Monthly Volume Change 1.01%

Last Updated:

September 2023

Average Price (R/kg)

R4.86

Monthly Price Change 38.98%

#### About the Market

The average price increased by 38.98% from R3.49 to R4.86 per kg bag mostly due to lower volume on the markets last month. Seasonal trends indicate that the price can trend UPWARD over the coming month.

**Total Volumes** 

6.97K

Monthly Volume Change -55.69%

September 2023

Last Updated:

September 2023

Average Price (R/kg)

R17.69