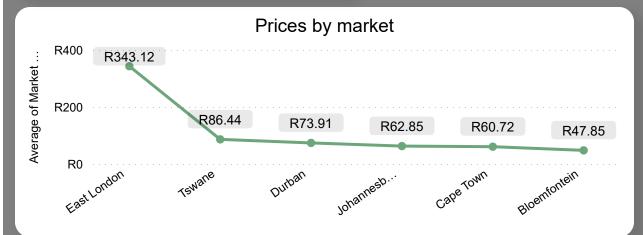

## Avocados Monthly Report

Average Price (R/kg)

R66.44

Monthly Price Change - 5.81%

#### About the Market

The average price decreased by 5.81% from R70.53 to R66.44 per kg bag mostly due to higher volume on the markets last month. Seasonal trends indicate that the price can trend UPWARD over the coming month.