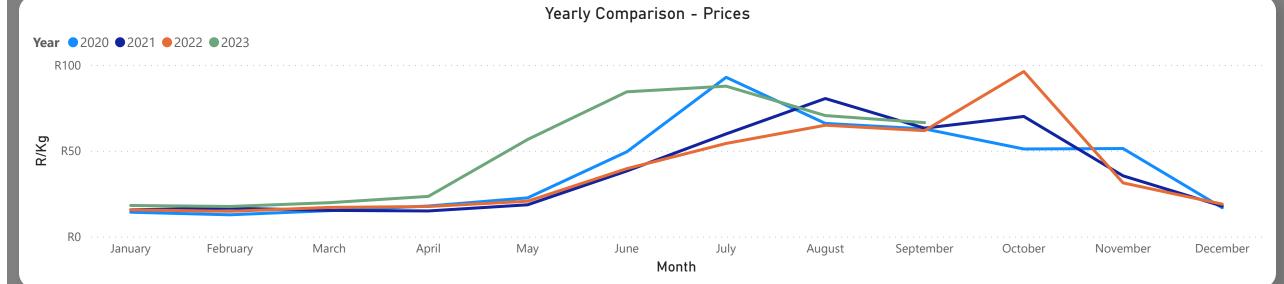

hly Price Change 1.96%

### About the Market

The average price increased by 1.96% from R17.35 to R17.69 per kg bag mostly due to lower volume on the markets last month. Seasonal trends indicate that the price can trend UPWARD over the coming month.

**Total Volumes** 

2.33K

Monthly Volume Change -4.33%













## Avocados Monthly Report











Average Price (R/kg)

R66.44

Monthly Price Change - 5.81%

#### About the Market

The average price decreased by 5.81% from R70.53 to R66.44 per kg bag mostly due to higher volume on the markets last month. Seasonal trends indicate that the price can trend UPWARD over the coming month.

**Total Volumes** 

240.09

Monthly Volume Change 15.79%





# Grapes Monthly Report









# Grapes Monthly Report

Last Updated:

September 2023







## Pears Monthly Report

Last Updated: September 2023

Average Price (R/kg)

R10.03

Monthly Price Change 4.15%

### About the Market

The average price increased by 4.15% from R9.63 to R10.03 per kg bag mostly due to lower volume on the markets last month. Seasonal trends indicate that the price can trend UPWARD over the coming month.

**Total Volumes** 

3.48K

Monthly Volume Change -8.92%





## Pears Monthly Report









## Pears Monthly Report











Average Price (R/kg)

R9.06

Monthly Price Change 39.48%

### About the Market

The average price increased by 39.48% from R6.50 to R9.06 per kg bag mostly due to lower volume on the markets last month. Seasonal trends indicate that the price can trend DOWNWARD over the coming month.

**Total Volumes** 

1.99K

Monthly Volume