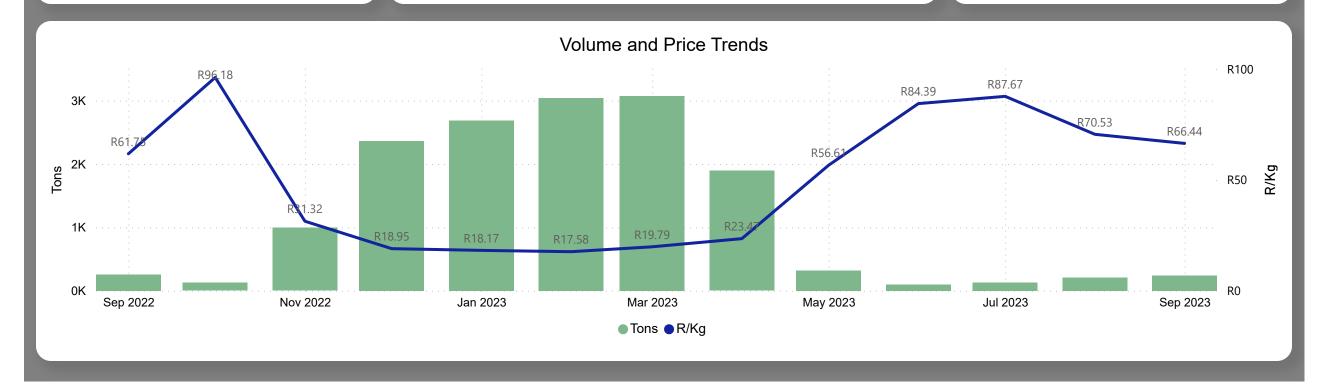

## Avocados Monthly Report

Average Price (R/kg)

R66.44

Monthly Price Change - 5.81%

#### About the Market

The average price decreased by 5.81% from R70.53 to R66.44 per kg bag mostly due to higher volume on the markets last month. Seasonal trends indicate that the price can trend UPWARD over the coming month.

**Total Volumes** 

240.09

Monthly Volume Change 15.79%