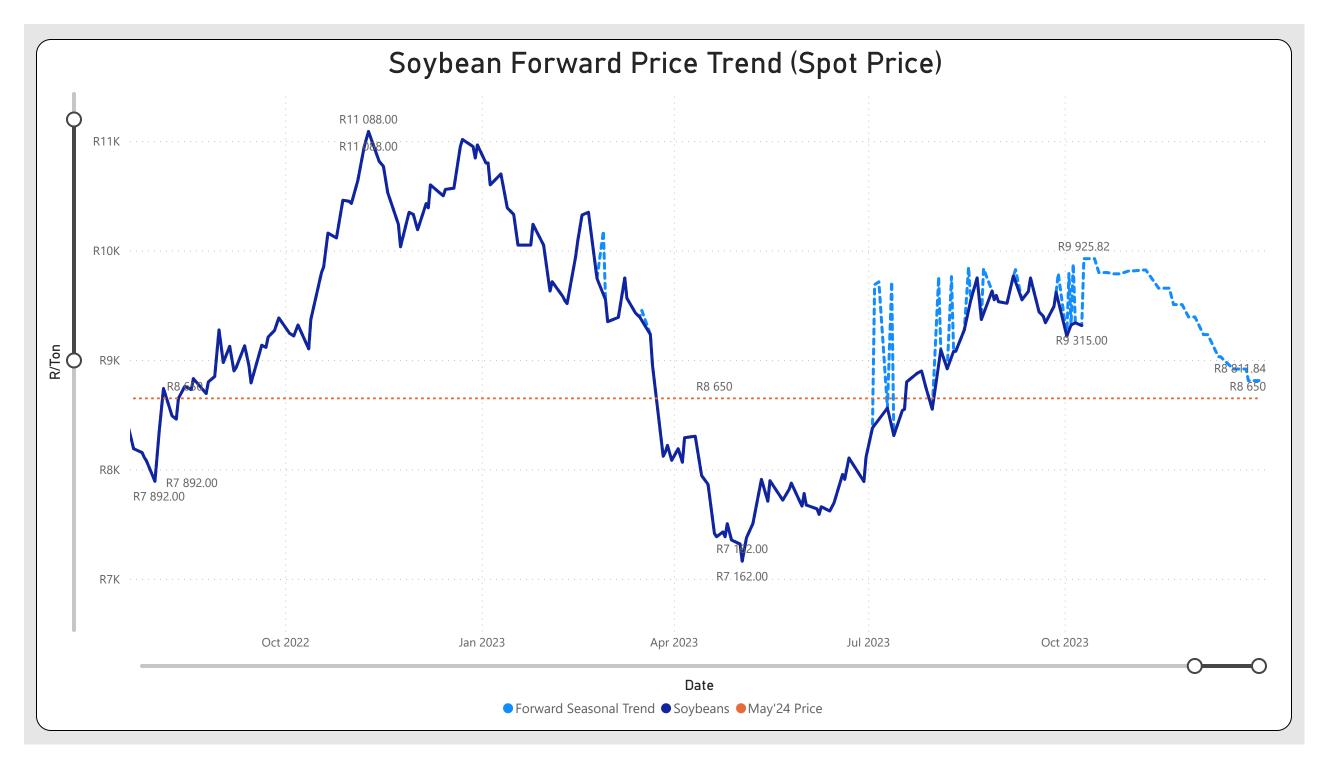

## WEKLY OILSED REPORT 09 Oct 2023

- https://www.youtube.com/@AMTrends

- AMTsettingthetrend
- amt\_info

- amtrends.co.za







## **Oilseed Market Discussion**

0 = Bearish / 50 = Neutral / 100 = Bullish

| Bearish Factors<br>Exchange Rate - The rand has strengthened from last week.<br>Local Production - Soybeans production rapidly increased.<br>South America - Argentina harvest is expected to reach 4 million tons<br>compared to 25 million in 2022. Brazil is expected to produce 163<br>million tons of soybeans this season compared to 156 million tons in<br>2022.<br>North America - Better soybeans yields are expected than what was<br>anticipated.<br>Demand - Demand is low at this stage.<br>World Stock - None | Bullish Factors   Exchange Rate - The rand traded weaker last week.   Local Production - El-Nino is predicted and could effect yields for the 2024 season.   South America - Drier weather is predicted this