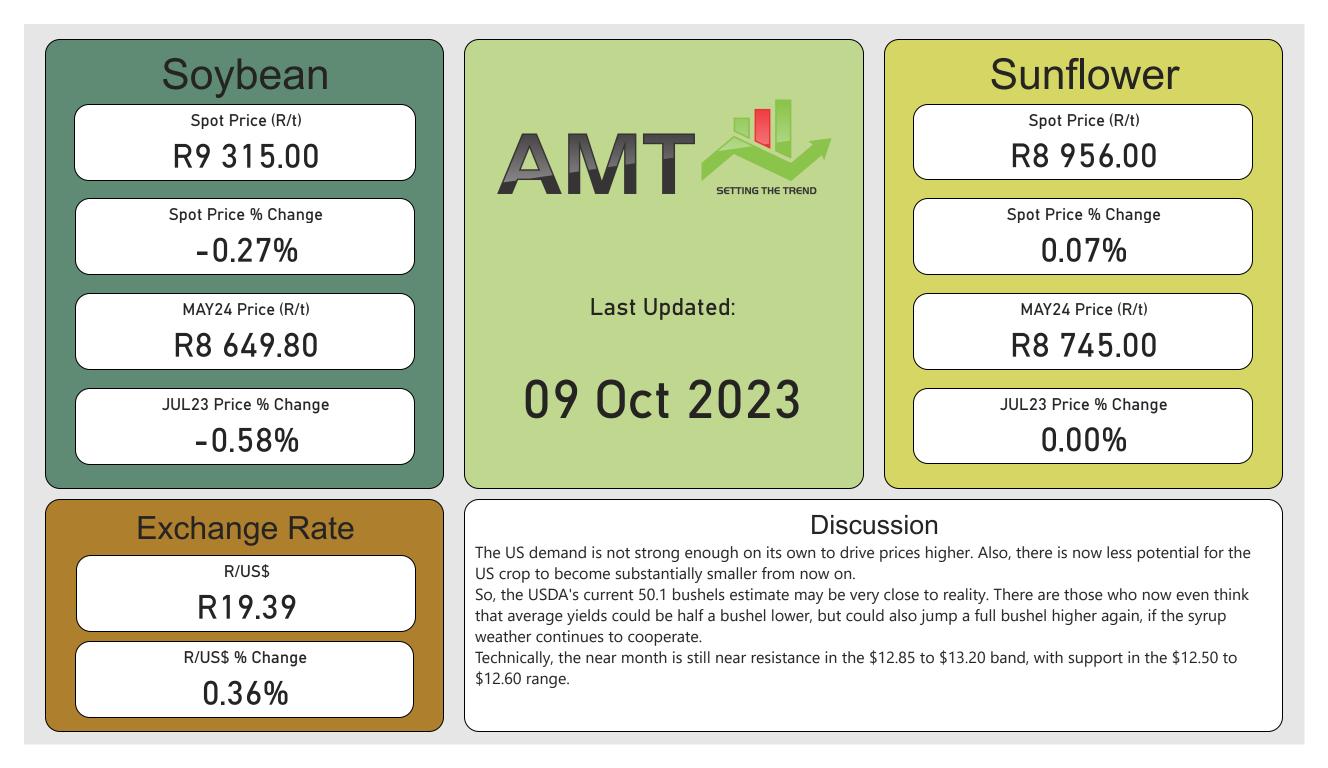

## WEKLY OILSED REPORT 09 Oct 2023

- https://www.youtube.com/@AMTrends

- AMTsettingthetrend
- amt\_info

- amtrends.co.za







## **Oilseed Market Discussion**

0 = Bearish / 50 = Neutral / 100 = Bullish

| Bearish Factors<br>Exchange Rate - The rand has strengthened from last week.<br>Local Production - Soybeans production rapidly increased.<br>South America - Argentina harvest is expected to reach 4 million tons<br>compared to 25 million in 2022. Brazil is expected to produce 163<br>million tons of soybeans this season compared to 156 million tons in<br>2022.<br>North America - Better soybeans yields are expected than what was<br>anticipated.<br>Demand - Demand is low at this stage.<br>World Stock - None | Bullish Factors   Exchange Rate - The rand traded weaker last week.   Local Production - El-Nino is predicted and could effect yields for the 2024 season.   South America - Drier weather is predicted thi