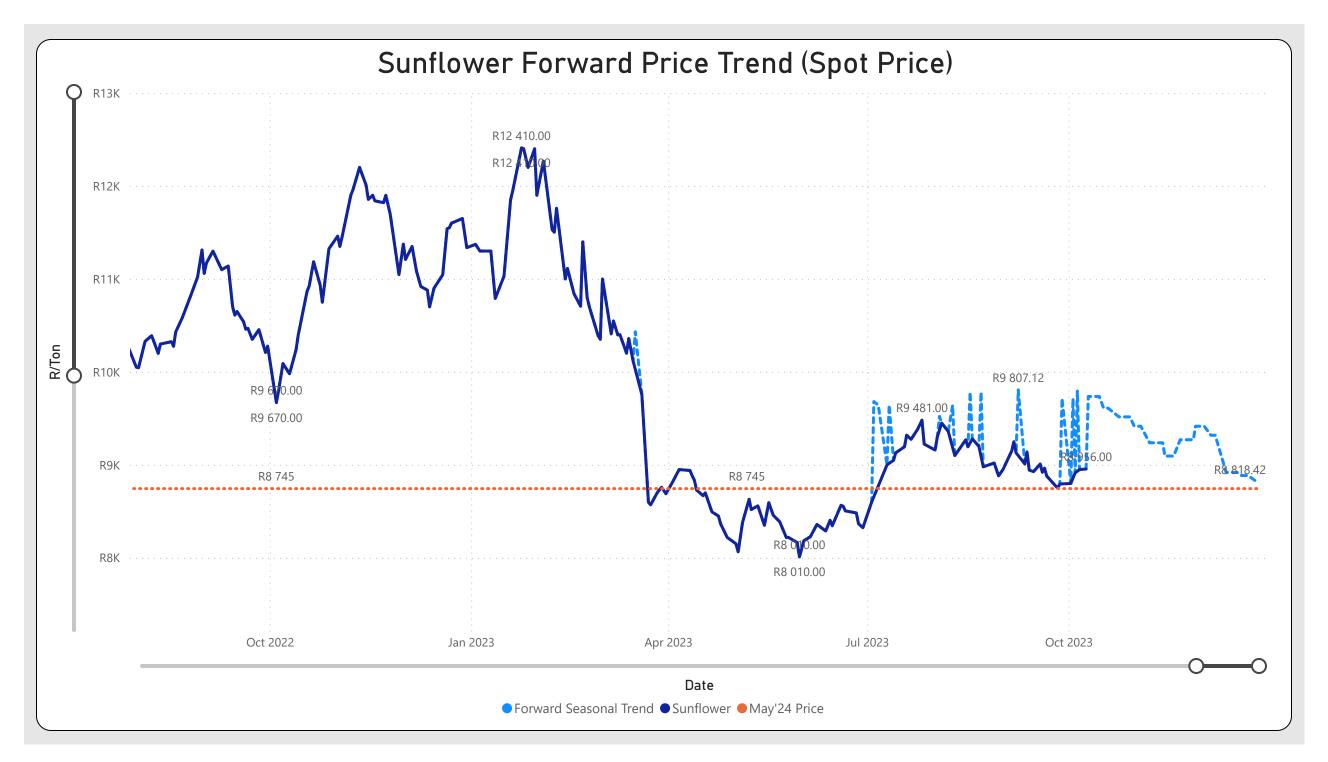

## WEKLY OILSED REPORT 09 Oct 2023

- https://www.youtube.com/@AMTrends

- AMTsettingthetrend
- amt\_info

- amtrends.co.za







## **Oilseed Market Discussion**

0 = Bearish / 50 = Neutral / 100 = Bullish

| Bearish Factors<br>Exchange Rate - The rand has strengthened from last week.<br>Local Production - Soybeans production rapidly increased.<br>South America - Argentina harvest is expected to reach 4 million tons<br>compared to 25 million in 2022. Brazil is expected to produce 163<br>million tons of soybeans this season compared to 156 million tons in<br>2022.<br>North America - Better soybeans yields are expected than what was<br>anticipated.<br>Demand - Demand is low at this stage.<br>World Stock - None | Bullish Factors   Exchange Rate - The rand traded weaker last week.   Local Production - El-Nino is predicted and could effect yields for the 2024 season.   South America - Drier weather is predicted this se