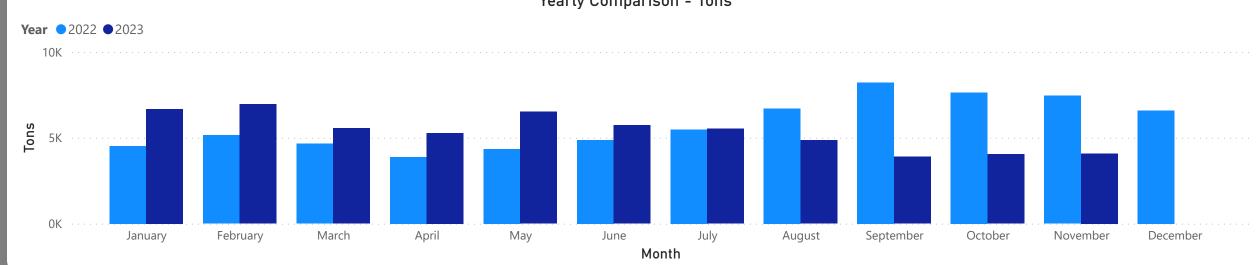

### Bananas Weekly Report



Last Updated: 10 Nov 2023

Average Price (R/kg)

R12.46

Weekly Price Change 7.14%

### About the Market

The average price increased by 7.14% from R11.63 to R12.46 per kg bag mostly due to lower volumes and higher demand on the markets last week. Seasonal trends indicate that the price can trend DOWNWARD over the coming week.

**Total Volumes** 

3.90K

Weekly Volume Change -8.68%





### Bananas Weekly Report











**Year** • 2022 • 2023

### Bananas Weekly Report















Average Price (R/kg)

R13.16

Weekly Price Change 5.06%

#### **About the Market**

The average price increased by 5.06% from R12.53 to R13.16 per kg bag mostly due to higher demand and lower volumes on the markets last week. Seasonal trends indicate that the price can trend DOWNWARD over the coming week.

**Total Volumes** 

2.63K

Weekly Volume Change -4.75%



























Average Price (R/kg)

R8.22

Weekly Price Change 9.82%

### About the Market

The average price increased by 9.82% from R7.48 to R8.22 per kg bag mostly due higher demand and lower volumes on the markets last week. Seasonal trends indicate that the price can trend UPWARD over the coming week.

**Total Volumes** 

347.36

Weekly Volume Change - 13.98%













Last Updated:

10 Nov 2023