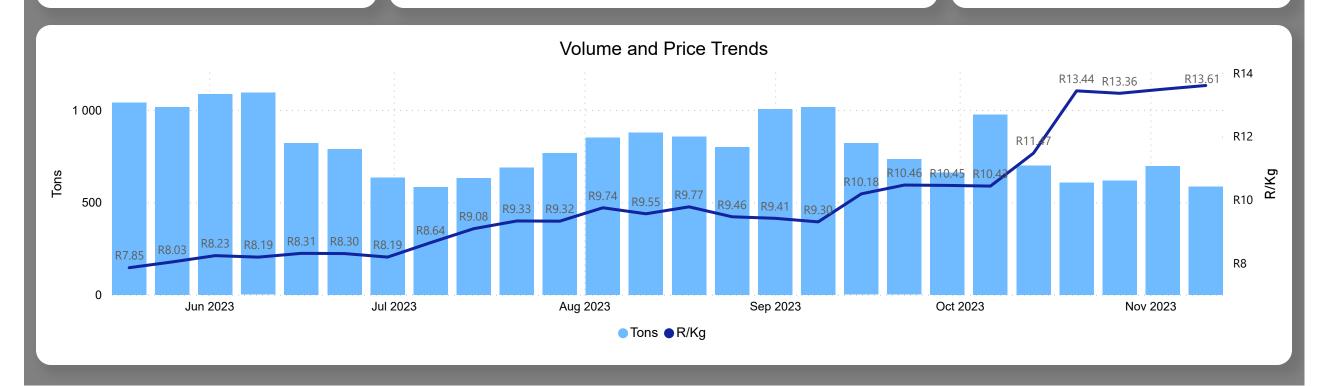

## Pears Weekly Report

Last Updated: 10 Nov 2023

Average Price (R/kg)

R13.61

Weekly Price Change 0.88%

#### About the Market

The average price increased by 0.88% from R13.49 to R13.61 per kg bag mostly due to higher demand and lower volumes on the markets last week. Seasonal trends indicate that the price can trend UPWARD over the coming week.

**Total Volumes** 

584.83

Weekly Volume Change - 16.13%