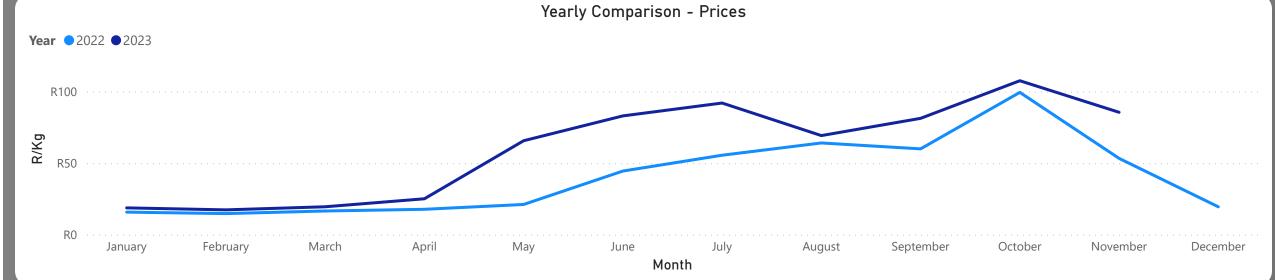

Seasonal trends indicate that the price can trend DOWNWARD over the coming week.

**Total Volumes** 

424.68

Weekly Volume Change - 14.37%















### Avocados Weekly Report









**Avocados Fuerte** 

R27.81

R/Kg

105.54

Sum of Market tons

**Avocados Hass** 

R16.97

R/Kg

135.18

Sum of Market tons

**Avocados Pinkerton** 

R21.73

R/Kg

38.85

Sum of Market tons





Average Price (R/kg)

R73.43

Weekly Price Change -24.81%

### About the Market

The average price decreased by 24.81% from R97.66 to R73.43 per kg bag mostly due to higher volumes on the markets last week. Seasonal trends indicate that the price can trend DOWNWARD over the coming week.

**Total Volumes** 

68.24

Weekly Volume Change 52.44%















# Grapes Weekly Report

Last Updated:

10 Nov 2023







## Pears Weekly Report

Last Updated: 10 Nov 2023

Average Price (R/kg)

R13.61

Weekly Price Change 0.88%

#### About the Market

The average price increased by 0.88% from R13.49 to R13.61 per kg bag mostly due to higher demand and lower volumes on the markets last week. Seasonal trends indicate that the price can trend UPWARD over the coming week.

**Total Volumes** 

584.83

Weekly Volume Change - 16.13%





## Pears Weekly Report









# Pears Weekly Report









# Pineapples Weekly Report

Last Updated: 10 Nov 2023

Average Price (R/kg)

R16.16

Weekly Price Change 1.62%

#### About the Market

The average price increased by 1.62% from R15.90 to R16.16 per kg bag mostly due to lower volumes and higher demand on the markets last week. Seasonal trends indicate that the price