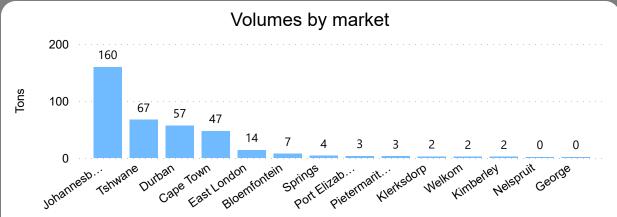

# Pineapples Weekly Report

Last Updated: 10 Nov 2023

Average Price (R/kg)

R16.16

Weekly Price Change 1.62%

#### About the Market

The average price increased by 1.62% from R15.90 to R16.16 per kg bag mostly due to lower volumes and higher demand on the markets last week. Seasonal trends indicate that the price can trend DOWNWARD over the coming week.

**Total Volumes** 

367.41

Weekly Volume Change -9.29%