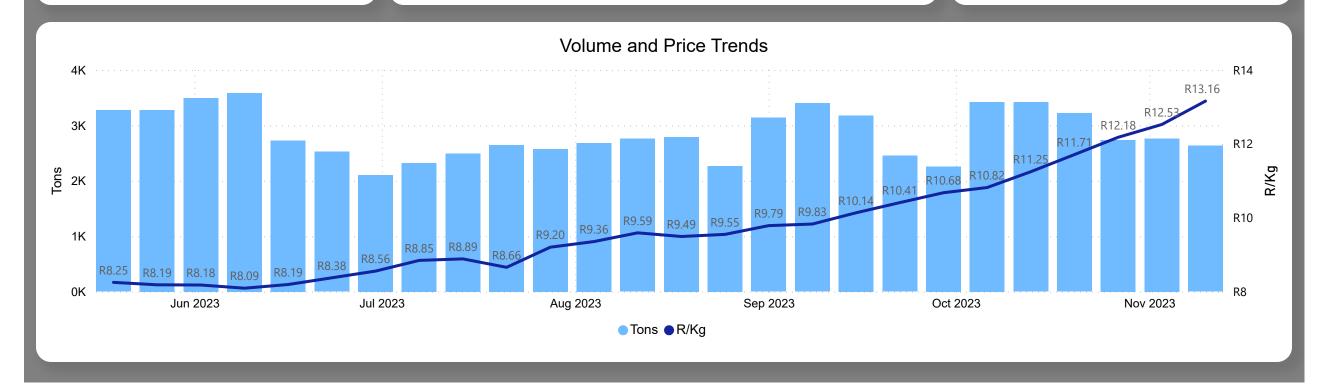

### Bananas Weekly Report

Average Price (R/kg)

R13.16

Weekly Price Change 5.06%

#### **About the Market**

The average price increased by 5.06% from R12.53 to R13.16 per kg bag mostly due to higher demand and lower volumes on the markets last week. Seasonal trends indicate that the price can trend DOWNWARD over the coming week.

**Total Volumes** 

2.63K

Weekly Volume Change -4.75%

Average Price (R/kg)

R8.22

Weekly Price Change 9.82%