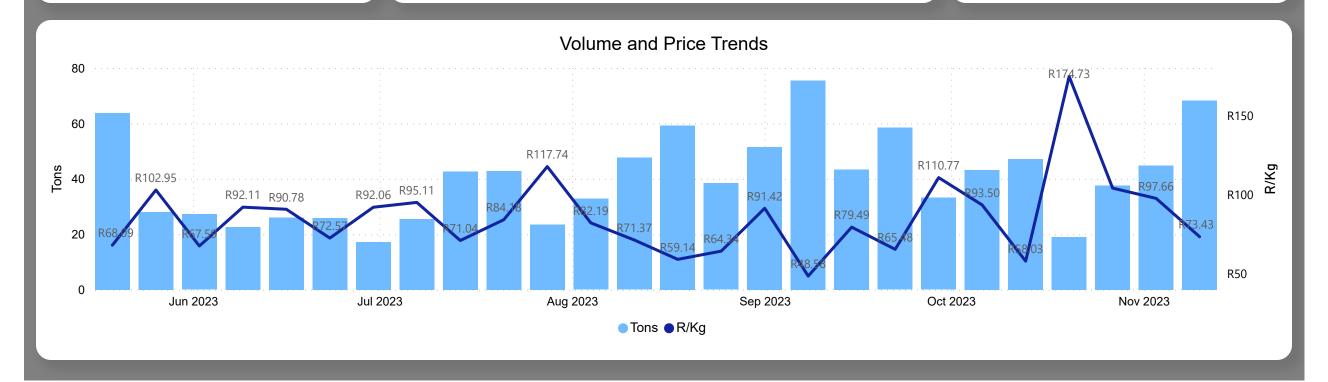

Average Price (R/kg)

R73.43

Weekly Price Change -24.81%

### About the Market

The average price decreased by 24.81% from R97.66 to R73.43 per kg bag mostly due to higher volumes on the markets last week. Seasonal trends indicate that the price can trend DOWNWARD over the coming week.

**Total Volumes** 

68.24

Weekly Volume Change 52.44%