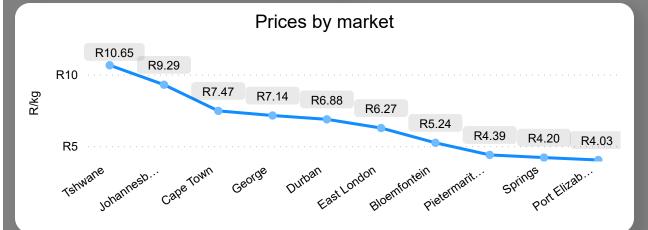

22 • 2023

### Bananas Weekly Report















Average Price (R/kg)

R13.16

Weekly Price Change 5.06%

#### **About the Market**

The average price increased by 5.06% from R12.53 to R13.16 per kg bag mostly due to higher demand and lower volumes on the markets last week. Seasonal trends indicate that the price can trend DOWNWARD over the coming week.

**Total Volumes** 

2.63K

Weekly Volume Change -4.75%



























Average Price (R/kg)

R8.22

Weekly Price Change 9.82%

### About the Market

The average price increased by 9.82% from R7.48 to R8.22 per kg bag mostly due higher demand and lower volumes on the markets last week. Seasonal trends indicate that the price can trend UPWARD over the coming week.

**Total Volumes** 

347.36

Weekly Volume Change - 13.98%













Last Updated:

10 Nov 2023









Average Price (R/kg)

R21.14

Weekly Price Change 9.30%

#### About the Market

The average price decreased by 19.30% from R19.34 to R21.14 per kg bag mostly due to lower volumes and higher demand on the markets last week. Seasonal trends indicate that the price can trend DOWNWARD over the coming week.

**Total Volumes** 

424.68

Weekly Volume Change - 14.37%















### Avocados Weekly Report









**Avocados Fuerte** 

R27.81

R/Kg

105.54

Sum of Market tons

**Avocados Hass** 

R16.97

R/Kg

135.18

Sum of Market tons

**Avocados Pinkerton** 

R21.73

R/Kg

38.85

Sum of Market tons





Average Price (R/kg)

R73.43

Weekly Price Change -24.81%

### About the Market

The average price decreased by 24.81% from R97.66 to R73.43 per k