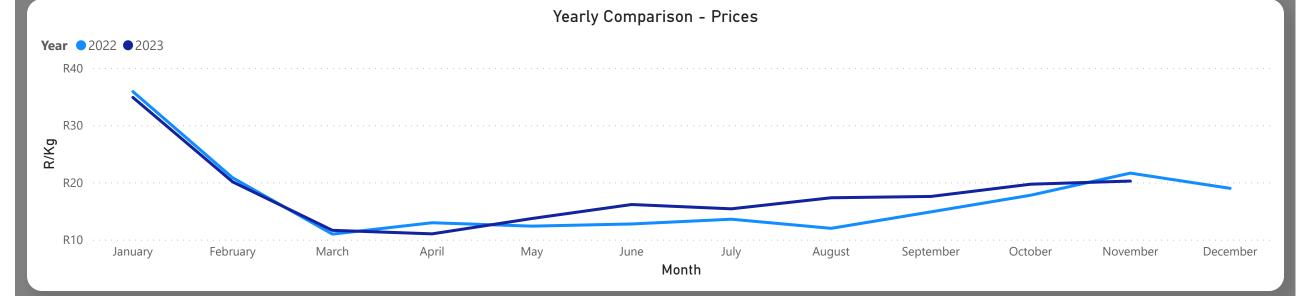

ice (R/kg)

R8.22

Weekly Price Change 9.82%

### About the Market

The average price increased by 9.82% from R7.48 to R8.22 per kg bag mostly due higher demand and lower volumes on the markets last week. Seasonal trends indicate that the price can trend UPWARD over the coming week.

**Total Volumes** 

347.36

Weekly Volume Change - 13.98%













Last Updated:

10 Nov 2023









Average Price (R/kg)

R21.14

Weekly Price Change 9.30%

#### About the Market

The average price decreased by 19.30% from R19.34 to R21.14 per kg bag mostly due to lower volumes and higher demand on the markets last week. Seasonal trends indicate that the price can trend DOWNWARD over the coming week.

**Total Volumes** 

424.68

Weekly Volume Change - 14.37%















### Avocados Weekly Report









**Avocados Fuerte** 

R27.81

R/Kg

105.54

Sum of Market tons

**Avocados Hass** 

R16.97

R/Kg

135.18

Sum of Market tons

**Avocados Pinkerton** 

R21.73

R/Kg

38.85

Sum of Market tons





Average Price (R/kg)

R73.43

Weekly Price Change -24.81%

### About the Market

The average price decreased by 24.81% from R97.66 to R73.43 per kg bag mostly due to higher volumes on the markets last week. Seasonal trends indicate that the price can trend DOWNWARD over the coming week.

**Total Volumes** 

68.24

Weekly Volume Change 52.44%















# Grapes Weekly Report

Last Updated:

10 Nov 2023







## Pears Weekly Report

Last Updated: 10 Nov 2023

Average Price (R/kg)

R13.61

Weekly Price Change 0.88%

#### About the Market

The average price increased by 0.88% from R13.49 t