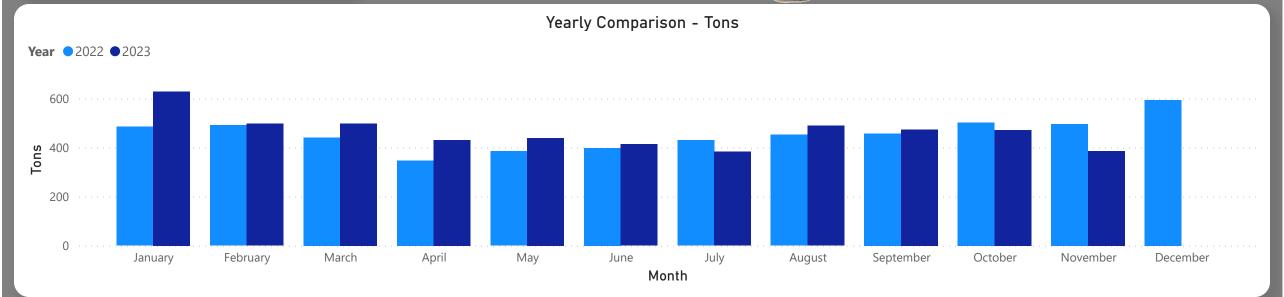

**Total Volumes** 

3.90K

Weekly Volume Change -8.68%

### Bananas Weekly Report

**Year** • 2022 • 2023