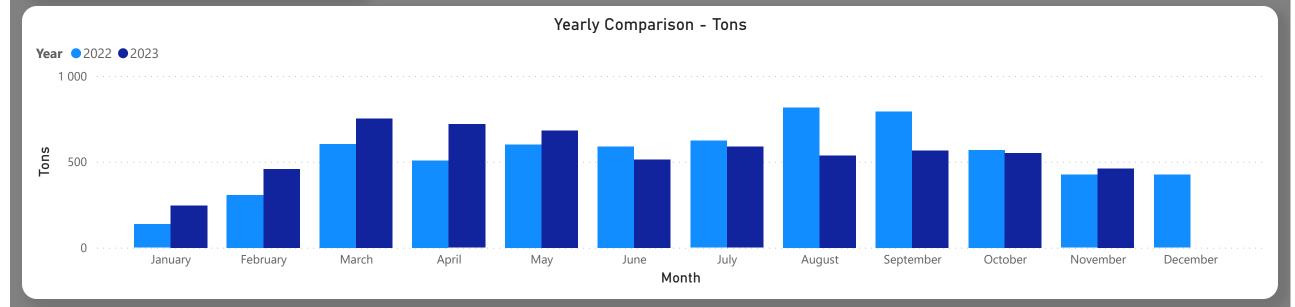

Price (R/kg)

R8.22

Weekly Price Change 9.82%

### About the Market

The average price increased by 9.82% from R7.48 to R8.22 per kg bag mostly due higher demand and lower volumes on the markets last week. Seasonal trends indicate that the price can trend UPWARD over the coming week.

**Total Volumes** 

347.36

Weekly Volume Change - 13.98%













Last Updated:

10 Nov 2023









Average Price (R/kg)

R21.14

Weekly Price Change 9.30%

#### About the Market

The average price decreased by 19.30% from R19.34 to R21.14 per kg bag mostly due to lower volumes and higher demand on the markets last week. Seasonal trends indicate that the price can trend DOWNWARD over the coming week.

**Total Volumes** 

424.68

Weekly Volume Change - 14.37%















### Avocados Weekly Report









**Avocados Fuerte** 

R27.81

R/Kg

105.54

Sum of Market tons

**Avocados Hass** 

R16.97

R/Kg

135.18

Sum of Market tons

**Avocados Pinkerton** 

R21.73

R/Kg

38.85

Sum of Market tons





Average Price (R/kg)

R73.43

Weekly Price Change -24.81%

### About the Market

The average price decreased by 24.81% from R97.66 to R73.43 per kg bag mostly due to higher volumes on the markets last week. Seasonal trends indicate that the price can trend DOWNWARD over the coming week.

**Total Volumes** 

68.24

Weekly Volume Change 52.44%















# Grapes Weekly Report

Last Updated:

10 Nov 2023







## Pears Weekly Report

Last Updated: 10 Nov 2023

Average Price (R/kg)

R13.61

Weekly Price Change 0.88%

#### About the Market

The average price increased by 0.88% from R13.49