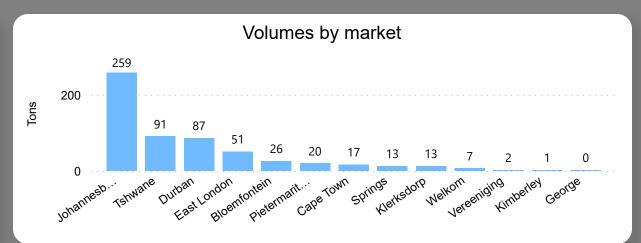

### About the Market

The average price decreased by 24.81% from R97.66 to R73.43 per kg bag mostly due to higher volumes on the markets last week. Seasonal trends indicate that the price can trend DOWNWARD over the coming week.

**Total Volumes** 

68.24

Weekly Volume Change 52.44%















# Grapes Weekly Report

Last Updated:

10 Nov 2023







## Pears Weekly Report

Last Updated: 10 Nov 2023

Average Price (R/kg)

R13.61

Weekly Price Change 0.88%

#### About the Market

The average price increased by 0.88% from R13.49 to R13.61 per kg bag mostly due to higher demand and lower volumes on the markets last week. Seasonal trends indicate that the price can trend UPWARD over the coming week.

**Total Volumes** 

584.83

Weekly Volume Change - 16.13%





## Pears Weekly Report









# Pears Weekly Report









# Pineapples Weekly Report

Last Updated: 10 Nov 2023

Average Price (R/kg)

R16.16

Weekly Price Change 1.62%

#### About the Market

The average price increased by 1.62% from R15.90 to R16.16 per kg bag mostly due to lower volumes and higher demand on the markets last week. Seasonal trends indicate that the price can trend DOWNWARD over the coming week.

**Total Volumes** 

367.41

Weekly Volume Change -9.29%















# Pineapples Weekly Report