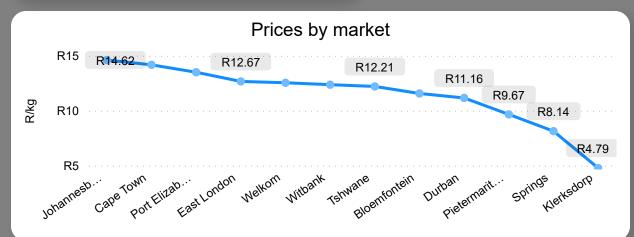

### Bananas Weekly Report

Last Updated: 10 Nov 2023

Average Price (R/kg)

R12.46

Weekly Price Change 7.14%

### About the Market

The average price increased by 7.14% from R11.63 to R12.46 per kg bag mostly due to lower volumes and higher demand on the markets last week. Seasonal trends indicate that the price can trend DOWNWARD over the coming week.