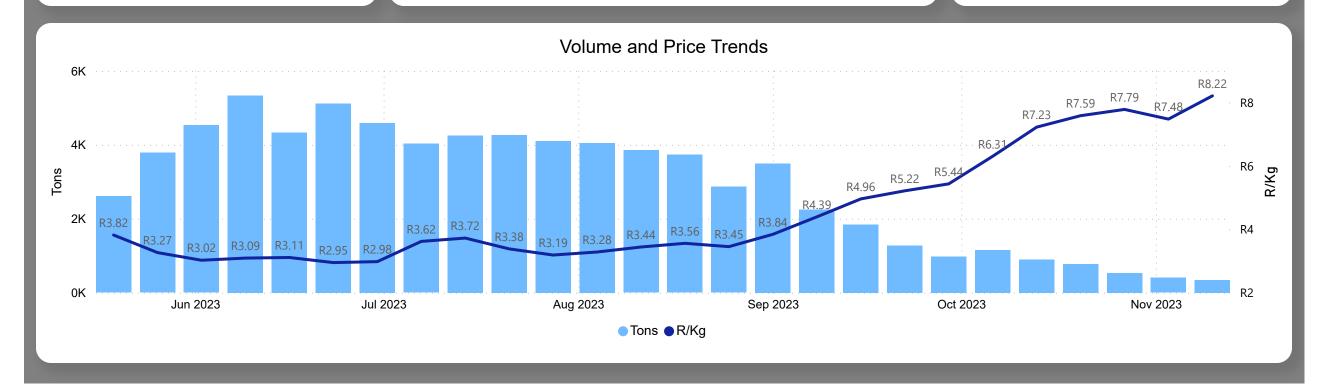

**Total Volumes** 

2.63K

Weekly Volume Change -4.75%

Average Price (R/kg)

R8.22

Weekly Price Change 9.82%

### About the Market

The average price increased by 9.82% from R7.48 to R8.22 per kg bag mostly due higher demand and lower volumes on the markets last week. Seasonal trends indicate that the price can trend UPWARD over the coming week.