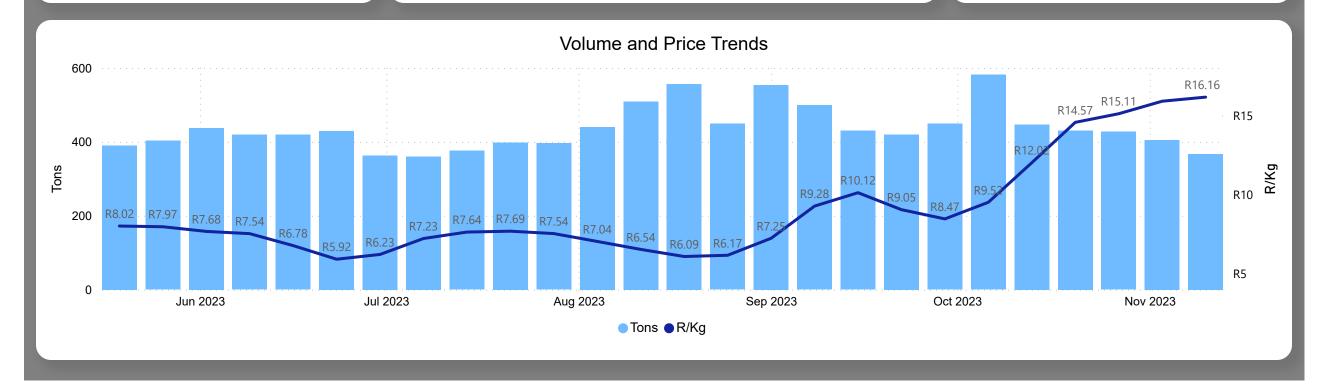

# Pineapples Weekly Report

Last Updated: 10 Nov 2023

Average Price (R/kg)

R16.16

Weekly Price Change 1.62%

#### About the Market

The average price increased by 1.62% from R15.90 to R16.16 per kg bag mostly due to lower volumes and higher demand on the markets last week. Seasonal trends indicate that the price can trend DOWNWARD over the coming week.

**Total Volumes** 

367.41

Weekly Volume Change -9.29%