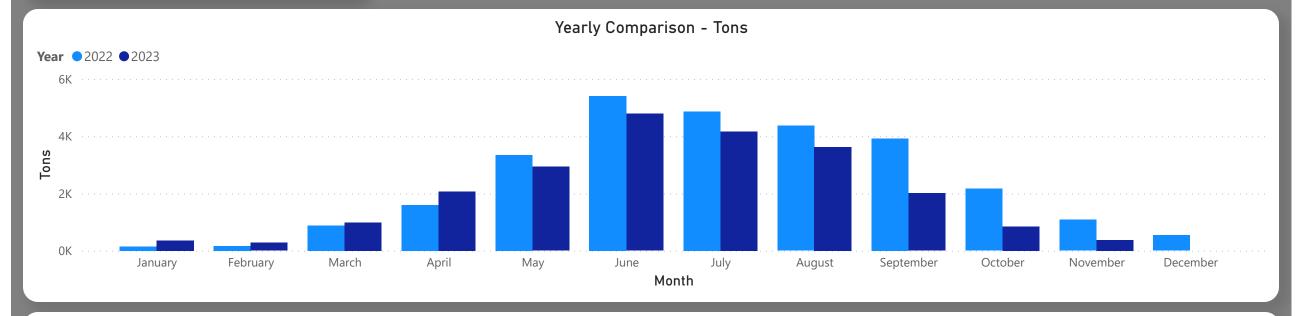

Average Price (R/kg)

R13.16

Weekly Price Change 5.06%

#### **About the Market**

The average price increased by 5.06% from R12.53 to R13.16 per kg bag mostly due to higher demand and lower volumes on the markets last week. Seasonal trends indicate that the price can trend DOWNWARD over the coming week.

**Total Volumes** 

2.63K

Weekly Volume Change -4.75%



























Average Price (R/kg)

R8.22

Weekly Price Change 9.82%

### About the Market

The average price increased by 9.82% from R7.48 to R8.22 per kg bag mostly due higher demand and lower volumes on the markets last week. Seasonal trends indicate that the price can trend UPWARD over the coming week.

**Total Volumes** 

347.36

Weekly Volume Change - 13.98%













Last Updated:

10 Nov 2023









Average Price (R/kg)

R21.14

Weekly Price Change 9.30%

#### About the Market

The average price decreased by 19.30% from R19.34 to R21.14 per kg bag mostly due to lower volumes and higher demand on the markets last week. Seasonal trends indicate that the price can trend DOWNWARD over the coming week.

**Total Volumes** 

424.68

Weekly Volume Change - 14.37%















### Avocados Weekly Report









**Avocados Fuerte** 

R27.81

R/Kg

105.54

Sum of Market tons

**Avocados Hass** 

R16.97

R/Kg

135.18

Sum of Market tons

**Avocados Pinkerton** 

R21.73

R/Kg

38.85

Sum of Market tons





Average Price (R/kg)

R73.43

Weekly Price Change -24.81%

### About the Market

The average price decreased by 24.81% from R97.66 to R73.43 per kg bag mostly due to higher volumes o