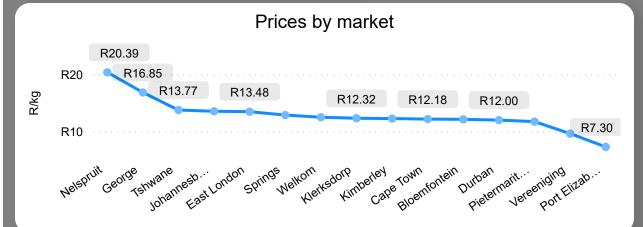

### Avocados Weekly Report

**Avocados Fuerte** 

R27.81

R/Kg

105.54

Sum of Market tons

**Avocados Hass** 

R16.97

R/Kg

135.18

Sum of Market tons

**Avocados Pinkerton** 

R21.73

R/Kg

38.85

Sum of Market tons