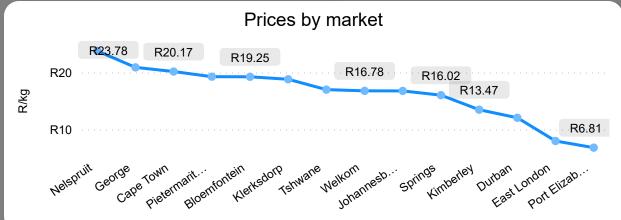

# Pineapples Weekly Report

Last Updated: 10 Nov 2023

Average Price (R/kg)

R16.16

Weekly Price Change 1.62%

#### About the Market

The average price increased by 1.62% from R15.90 to R16.16 per kg bag mostly due to lower volumes and higher demand on the markets last week. Seasonal trends indicate that the price can trend DOWNWARD over the coming week.

**Total Volumes** 

367.41

Weekly Volume Change -9.29%