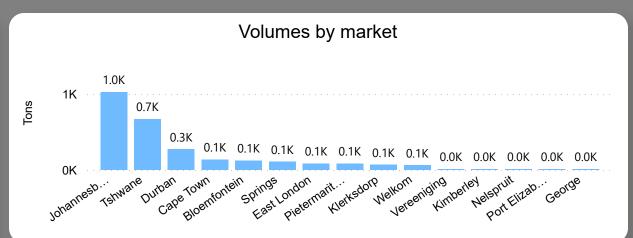

### Avocados Weekly Report

**Avocados Fuerte** 

R27.81

R/Kg

105.54

Sum of Market tons

**Avocados Hass** 

R16.97

R/Kg

135.18

Sum of Market tons

**Avocados Pinkerton** 

R21.73

R/Kg

38.85

Sum of Market tons