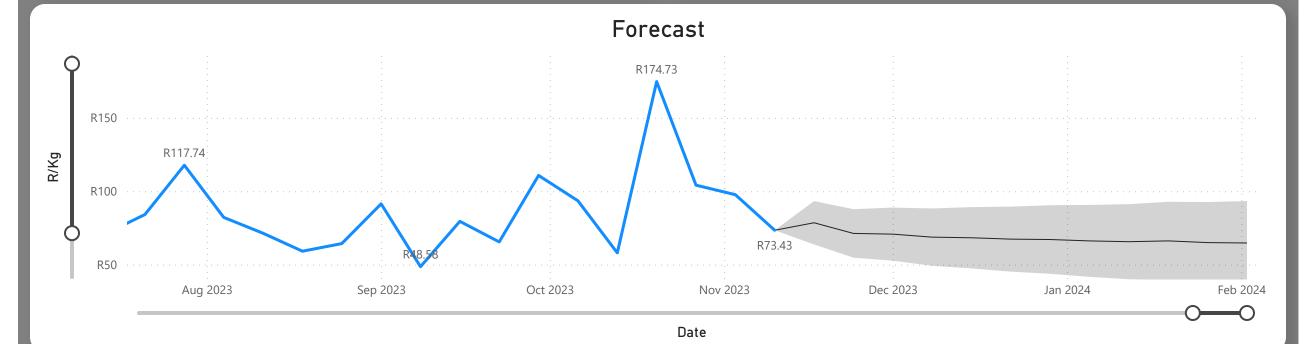

Average Price (R/kg)

R73.43

Weekly Price Change -24.81%

### About the Market

The average price decreased by 24.81% from R97.66 to R73.43 per kg bag mostly due to higher volumes on the markets last week. Seasonal trends indicate that the price can trend DOWNWARD over the coming week.