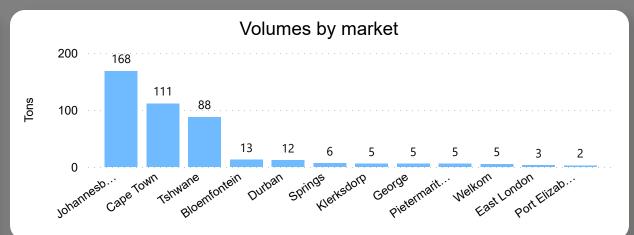

Average Price (R/kg)

R8.22

Weekly Price Change 9.82%

### About the Market

The average price increased by 9.82% from R7.48 to R8.22 per kg bag mostly due higher demand and lower volumes on the markets last week. Seasonal trends indicate that the price can trend UPWARD over the coming week.

**Total Volumes** 

347.36

Weekly Volume Change - 13.98%













Last Updated:

10 Nov 2023









Average Price (R/kg)

R21.14

Weekly Price Change 9.30%

#### About the Market

The average price decreased by 19.30% from R19.34 to R21.14 per kg bag mostly due to lower volumes and higher demand on the markets last week. Seasonal trends indicate that the price can trend DOWNWARD over the coming week.

**Total Volumes** 

424.68

Weekly Volume Change - 14.37%















### Avocados Weekly Report









**Avocados Fuerte** 

R27.81

R/Kg

105.54

Sum of Market tons

**Avocados Hass** 

R16.97

R/Kg

135.18

Sum of Market tons

**Avocados Pinkerton** 

R21.73

R/Kg

38.85

Sum of Market tons





Average Price (R/kg)

R73.43

Weekly Price Change -24.81%

### About the Market

The average price decreased by 24.81% from R97.66 to R73.43 per kg bag mostly due to higher volumes on the markets last week. Seasonal trends indicate that the price can trend DOWNWARD over the coming week.

**Total Volumes** 

68.24

Weekly Volume Change 52.44%















# Grapes Weekly Report

Last Updated:

10 Nov 2023







## Pears Weekly Report

Last Updated: 10 Nov 2023

Average Price (R/kg)

R13.61

Weekly Price Change 0.88%

#### About the Market

The average pr