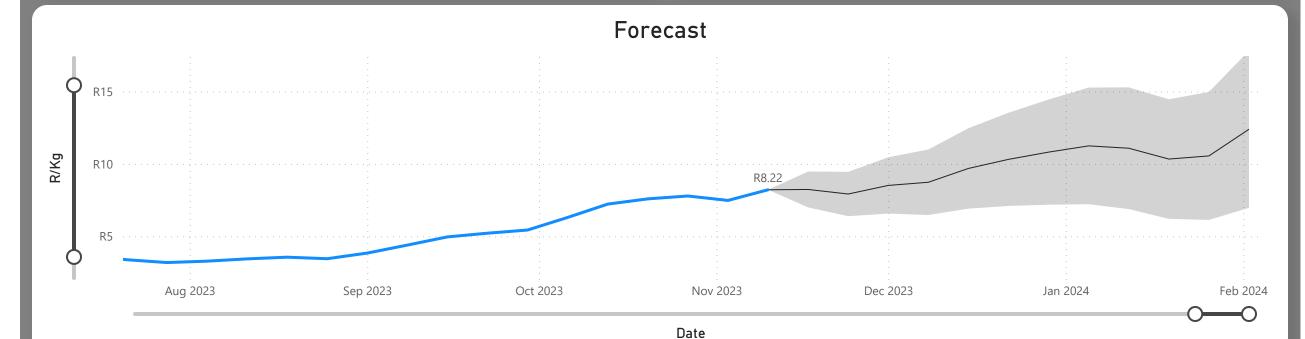

**Total Volumes** 

2.63K

Weekly Volume Change -4.75%

Average Price (R/kg)

R8.22

Weekly Price Change 9.82%

### About the Market

The average price increased by 9.82% from R7.48 to R8.22 per kg bag mostly due higher demand and lower volumes on the markets last week. Seasonal trends indicate that the price can trend UPWARD over the coming week.