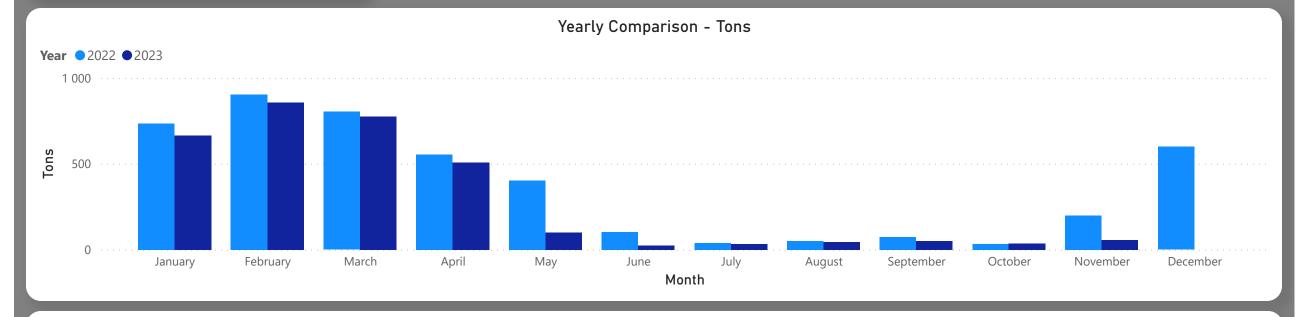

. Seasonal trends indicate that the price can trend DOWNWARD over the coming week.

**Total Volumes** 

424.68

Weekly Volume Change - 14.37%















### Avocados Weekly Report









**Avocados Fuerte** 

R27.81

R/Kg

105.54

Sum of Market tons

**Avocados Hass** 

R16.97

R/Kg

135.18

Sum of Market tons

**Avocados Pinkerton** 

R21.73

R/Kg

38.85

Sum of Market tons





Average Price (R/kg)

R73.43

Weekly Price Change -24.81%

### About the Market

The average price decreased by 24.81% from R97.66 to R73.43 per kg bag mostly due to higher volumes on the markets last week. Seasonal trends indicate that the price can trend DOWNWARD over the coming week.

**Total Volumes** 

68.24

Weekly Volume Change 52.44%















# Grapes Weekly Report

Last Updated:

10 Nov 2023







## Pears Weekly Report

Last Updated: 10 Nov 2023

Average Price (R/kg)

R13.61

Weekly Price Change 0.88%

#### About the Market

The average price increased by 0.88% from R13.49 to R13.61 per kg bag mostly due to higher demand and lower volumes on the markets last week. Seasonal trends indicate that the price can trend UPWARD over the coming week.

**Total Volumes** 

584.83

Weekly Volume Change - 16.13%





## Pears Weekly Report









# Pears Weekly Report









# Pineapples Weekly Report

Last Updated: 10 Nov 2023

Average Price (R/kg)

R16.16

Weekly Price Change 1.62%

#### About the Market

The average price increased by 1.62% from R15.90 to R16.16 per kg bag mostly due to lower volumes and higher demand on the markets last week. Seasonal trends indicate that the pric