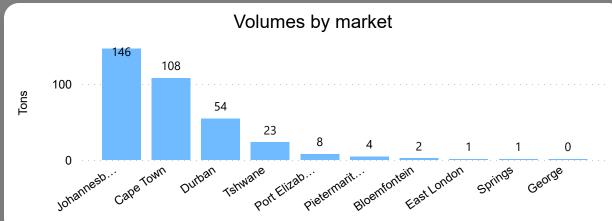

• 2023

### Bananas Weekly Report















Average Price (R/kg)

R13.16

Weekly Price Change 5.06%

#### **About the Market**

The average price increased by 5.06% from R12.53 to R13.16 per kg bag mostly due to higher demand and lower volumes on the markets last week. Seasonal trends indicate that the price can trend DOWNWARD over the coming week.

**Total Volumes** 

2.63K

Weekly Volume Change -4.75%



























Average Price (R/kg)

R8.22

Weekly Price Change 9.82%

### About the Market

The average price increased by 9.82% from R7.48 to R8.22 per kg bag mostly due higher demand and lower volumes on the markets last week. Seasonal trends indicate that the price can trend UPWARD over the coming week.

**Total Volumes** 

347.36

Weekly Volume Change - 13.98%













Last Updated:

10 Nov 2023









Average Price (R/kg)

R21.14

Weekly Price Change 9.30%

#### About the Market

The average price decreased by 19.30% from R19.34 to R21.14 per kg bag mostly due to lower volumes and higher demand on the markets last week. Seasonal trends indicate that the price can trend DOWNWARD over the coming week.

**Total Volumes** 

424.68

Weekly Volume Change - 14.37%















### Avocados Weekly Report









**Avocados Fuerte** 

R27.81

R/Kg

105.54

Sum of Market tons

**Avocados Hass** 

R16.97

R/Kg

135.18

Sum of Market tons

**Avocados Pinkerton** 

R21.73

R/Kg

38.85

Sum of Market tons





Average Price (R/kg)

R73.43

Weekly Price Change -24.81%

### About the Market

The average price decreased by 24.81% from R97.66 to R73.43 per kg