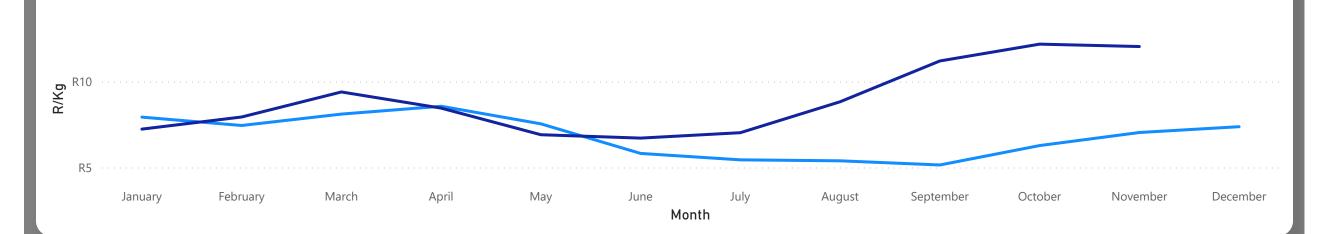

### About the Market

The average price increased by 7.14% from R11.63 to R12.46 per kg bag mostly due to lower volumes and higher demand on the markets last week. Seasonal trends indicate that the price can trend DOWNWARD over the coming week.

#### **About the Market**

The average price increased by 5.06% from R12.53 to R13.16 per kg bag mostly due to higher demand and lower volumes on the markets last week. Seasonal trends indicate that the price can trend DOWNWARD over the coming week.