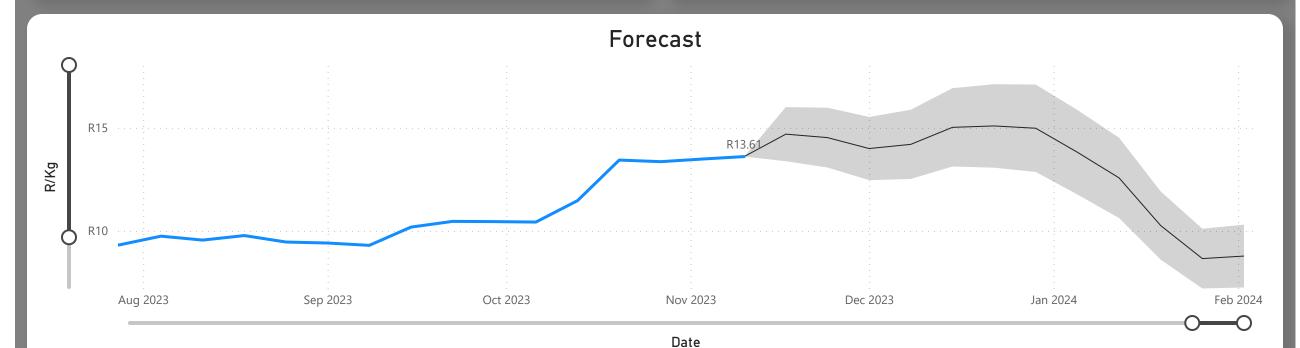

## Pears Weekly Report

Last Updated: 10 Nov 2023

Average Price (R/kg)

R13.61

Weekly Price Change 0.88%

#### About the Market

The average price increased by 0.88% from R13.49 to R13.61 per kg bag mostly due to higher demand and lower volumes on the markets last week. Seasonal trends indicate that the price can trend UPWARD over the coming week.