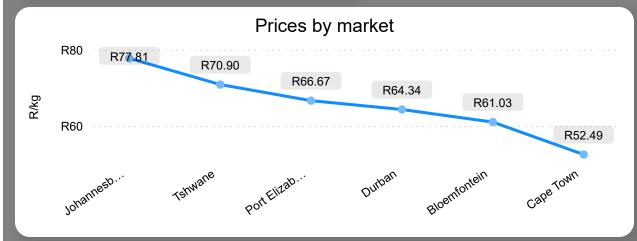

to lower volumes and higher demand on the markets last week. Seasonal trends indicate that the price can trend DOWNWARD over the coming week.

**Total Volumes** 

424.68

Weekly Volume Change - 14.37%















### Avocados Weekly Report









**Avocados Fuerte** 

R27.81

R/Kg

105.54

Sum of Market tons

**Avocados Hass** 

R16.97

R/Kg

135.18

Sum of Market tons

**Avocados Pinkerton** 

R21.73

R/Kg

38.85

Sum of Market tons





Average Price (R/kg)

R73.43

Weekly Price Change -24.81%

### About the Market

The average price decreased by 24.81% from R97.66 to R73.43 per kg bag mostly due to higher volumes on the markets last week. Seasonal trends indicate that the price can trend DOWNWARD over the coming week.

**Total Volumes** 

68.24

Weekly Volume Change 52.44%















# Grapes Weekly Report

Last Updated:

10 Nov 2023







## Pears Weekly Report

Last Updated: 10 Nov 2023

Average Price (R/kg)

R13.61

Weekly Price Change 0.88%

#### About the Market

The average price increased by 0.88% from R13.49 to R13.61 per kg bag mostly due to higher demand and lower volumes on the markets last week. Seasonal trends indicate that the price can trend UPWARD over the coming week.

**Total Volumes** 

584.83

Weekly Volume Change - 16.13%





## Pears Weekly Report









# Pears Weekly Report









# Pineapples Weekly Report

Last Updated: 10 Nov 2023

Average Price (R/kg)

R16.16

Weekly Price Change 1.62%

#### About the Market

The average price increased by 1.62% from R15.90 to R16.16 per kg bag mostly due to lower volumes and higher demand on t