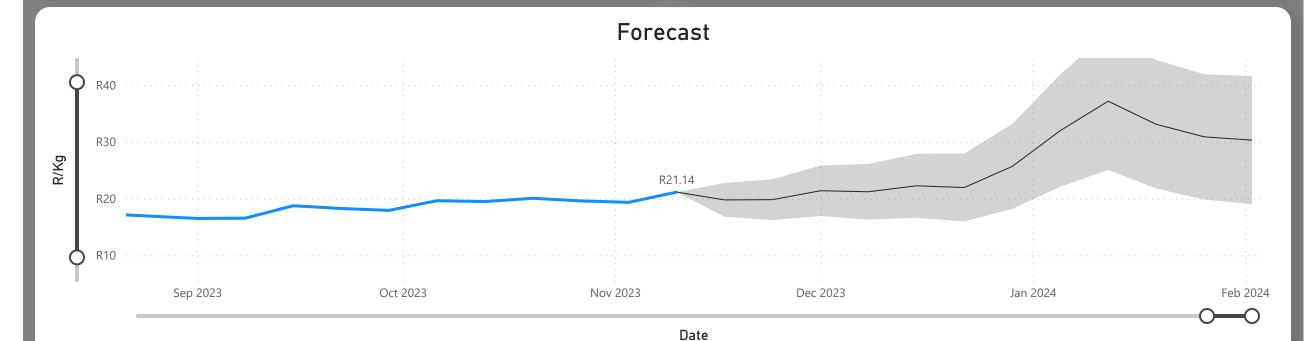

**Total Volumes** 

347.36

Weekly Volume Change - 13.98%

Last Updated:

10 Nov 2023

Average Price (R/kg)

R21.14

Weekly Price Change 9.30%

#### About the Market

The average price decreased by 19.30% from R19.34 to R21.14 per kg bag mostly due to lower volumes and higher demand on the markets last week. Seasonal trends indicate that the price can trend DOWNWARD over the coming week.

**Total Volumes** 

424.68

Weekly Volume Change - 14.37%