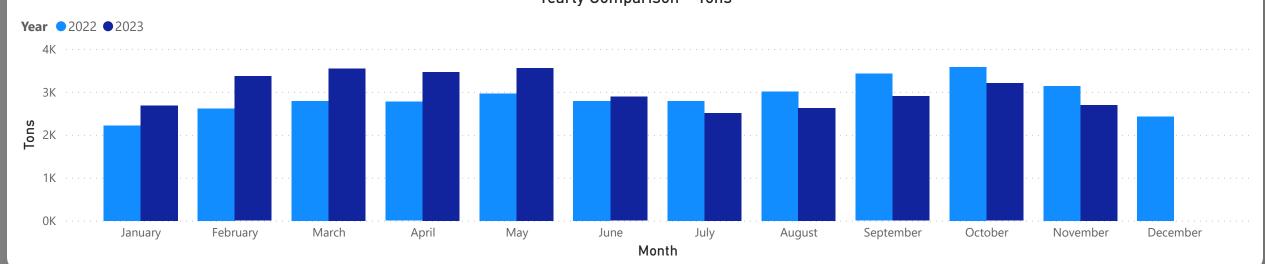

ange 7.14%

### About the Market

The average price increased by 7.14% from R11.63 to R12.46 per kg bag mostly due to lower volumes and higher demand on the markets last week. Seasonal trends indicate that the price can trend DOWNWARD over the coming week.

**Total Volumes** 

3.90K

Weekly Volume Change -8.68%





### Bananas Weekly Report











**Year** • 2022 • 2023

### Bananas Weekly Report















Average Price (R/kg)

R13.16

Weekly Price Change 5.06%

#### **About the Market**

The average price increased by 5.06% from R12.53 to R13.16 per kg bag mostly due to higher demand and lower volumes on the markets last week. Seasonal trends indicate that the price can trend DOWNWARD over the coming week.

**Total Volumes** 

2.63K

Weekly Volume Change -4.75%



























Average Price (R/kg)

R8.22

Weekly Price Change 9.82%

### About the Market

The average price increased by 9.82% from R7.48 to R8.22 per kg bag mostly due higher demand and lower volumes on the markets last week. Seasonal trends indicate that the price can trend UPWARD over the coming week.

**Total Volumes** 

347.36

Weekly Volume Change - 13.98%













Last Updated:

10 Nov 2023









Average Price (R/kg)

R21.14

Weekly Price Change 9.30%

#### About the Market

The average price decreased by 19.30% from R19.34 to R21.14 per kg bag mostly due to lower volumes and higher demand on the markets last week. Seasonal trends indicate that the price can trend DOWNWARD over the coming week.

**Total Volumes** 

424.68

Weekly Volume Change - 14.37%















### Avocad