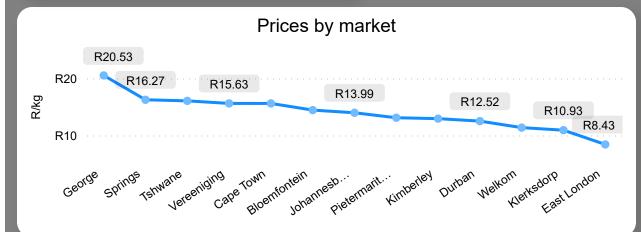

## Pears Weekly Report

Last Updated: 10 Nov 2023

Average Price (R/kg)

R13.61

Weekly Price Change 0.88%

#### About the Market

The average price increased by 0.88% from R13.49 to R13.61 per kg bag mostly due to higher demand and lower volumes on the markets last week. Seasonal trends indicate that the price can trend UPWARD over the coming week.