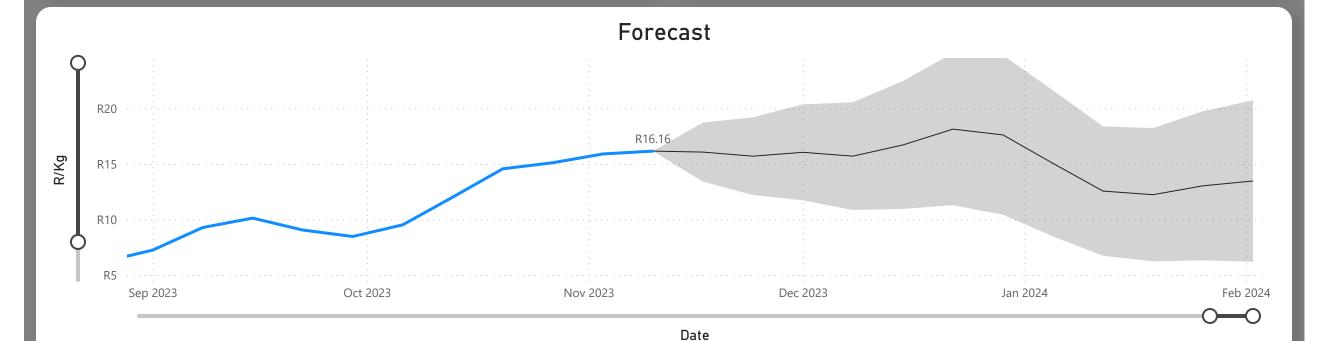

# Pineapples Weekly Report

Last Updated: 10 Nov 2023

Average Price (R/kg)

R16.16

Weekly Price Change 1.62%

#### About the Market

The average price increased by 1.62% from R15.90 to R16.16 per kg bag mostly due to lower volumes and higher demand on the markets last week. Seasonal trends indicate that the price can trend DOWNWARD over the coming week.

**Total Volumes** 

367.41

Weekly Volume Change -9.29%