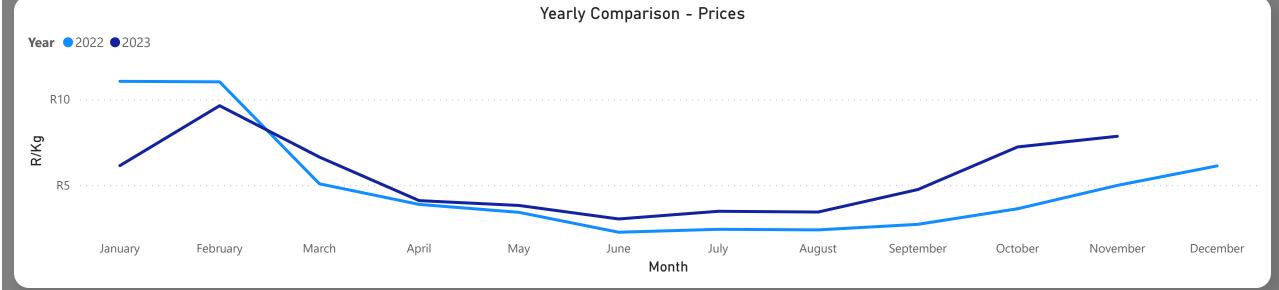

Average Price (R/kg)

R13.16

Weekly Price Change 5.06%

#### **About the Market**

The average price increased by 5.06% from R12.53 to R13.16 per kg bag mostly due to higher demand and lower volumes on the markets last week. Seasonal trends indicate that the price can trend DOWNWARD over the coming week.

**Total Volumes** 

2.63K

Weekly Volume Change -4.75%



























Average Price (R/kg)

R8.22

Weekly Price Change 9.82%

### About the Market

The average price increased by 9.82% from R7.48 to R8.22 per kg bag mostly due higher demand and lower volumes on the markets last week. Seasonal trends indicate that the price can trend UPWARD over the coming week.

**Total Volumes** 

347.36

Weekly Volume Change - 13.98%













Last Updated:

10 Nov 2023









Average Price (R/kg)

R21.14

Weekly Price Change 9.30%

#### About the Market

The average price decreased by 19.30% from R19.34 to R21.14 per kg bag mostly due to lower volumes and higher demand on the markets last week. Seasonal trends indicate that the price can trend DOWNWARD over the coming week.

**Total Volumes** 

424.68

Weekly Volume Change - 14.37%















### Avocados Weekly Report









**Avocados Fuerte** 

R27.81

R/Kg

105.54

Sum of Market tons

**Avocados Hass** 

R16.97

R/Kg

135.18

Sum of Market tons

**Avocados Pinkerton** 

R21.73

R/Kg

38.85

Sum of Market tons





Average Price (R/kg)

R73.43

Weekly Price Change -24.81%

### About the Market

The average price decreased by 24.81% from R97.66 to R73.43 per kg bag mostly due to higher volumes on