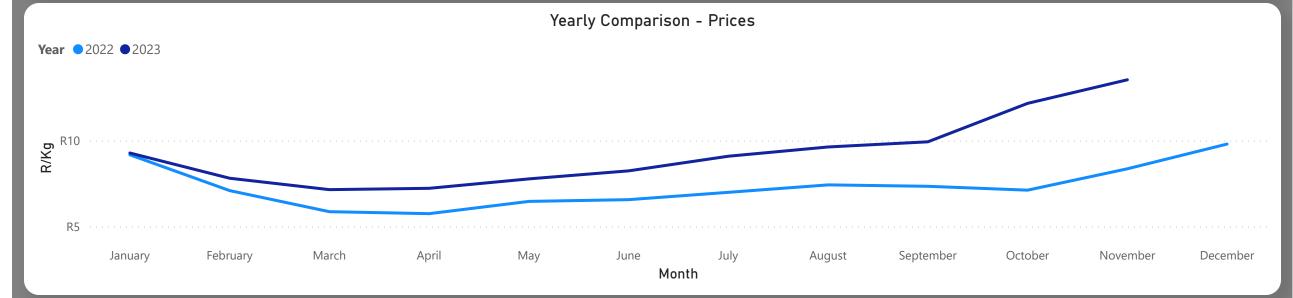

price decreased by 24.81% from R97.66 to R73.43 per kg bag mostly due to higher volumes on the markets last week. Seasonal trends indicate that the price can trend DOWNWARD over the coming week.

**Total Volumes** 

68.24

Weekly Volume Change 52.44%















# Grapes Weekly Report

Last Updated:

10 Nov 2023







## Pears Weekly Report

Last Updated: 10 Nov 2023

Average Price (R/kg)

R13.61

Weekly Price Change 0.88%

#### About the Market

The average price increased by 0.88% from R13.49 to R13.61 per kg bag mostly due to higher demand and lower volumes on the markets last week. Seasonal trends indicate that the price can trend UPWARD over the coming week.

**Total Volumes** 

584.83

Weekly Volume Change - 16.13%





## Pears Weekly Report









# Pears Weekly Report









# Pineapples Weekly Report

Last Updated: 10 Nov 2023

Average Price (R/kg)

R16.16

Weekly Price Change 1.62%

#### About the Market

The average price increased by 1.62% from R15.90 to R16.16 per kg bag mostly due to lower volumes and higher demand on the markets last week. Seasonal trends indicate that the price can trend DOWNWARD over the coming week.

**Total Volumes** 

367.41

Weekly Volume Change -9.29%















# Pineapples Weekly Report