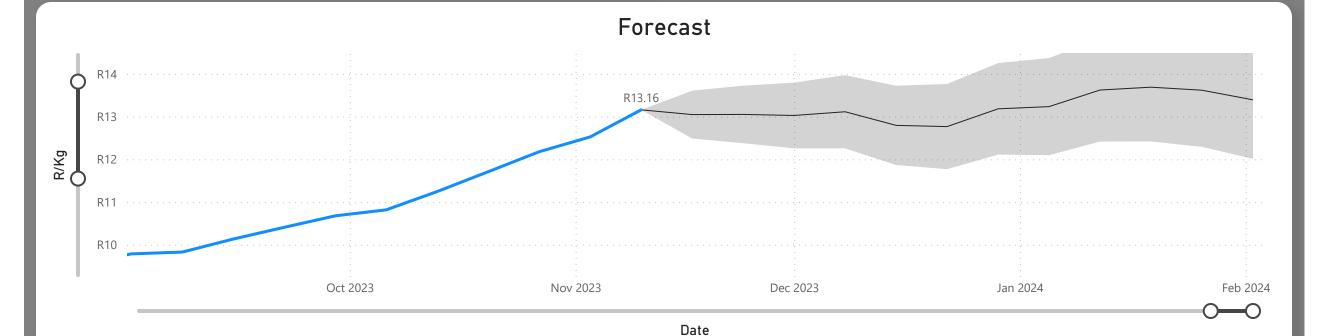

### Bananas Weekly Report

Average Price (R/kg)

R13.16

Weekly Price Change 5.06%

#### **About the Market**

The average price increased by 5.06% from R12.53 to R13.16 per kg bag mostly due to higher demand and lower volumes on the markets last week. Seasonal trends indicate that the price can trend DOWNWARD over the coming week.