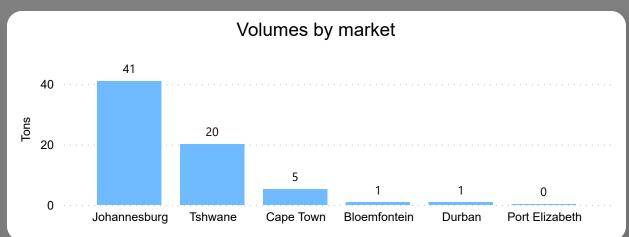

o lower volumes and higher demand on the markets last week. Seasonal trends indicate that the price can trend DOWNWARD over the coming week.

**Total Volumes** 

424.68

Weekly Volume Change - 14.37%















### Avocados Weekly Report









**Avocados Fuerte** 

R27.81

R/Kg

105.54

Sum of Market tons

**Avocados Hass** 

R16.97

R/Kg

135.18

Sum of Market tons

**Avocados Pinkerton** 

R21.73

R/Kg

38.85

Sum of Market tons





Average Price (R/kg)

R73.43

Weekly Price Change -24.81%

### About the Market

The average price decreased by 24.81% from R97.66 to R73.43 per kg bag mostly due to higher volumes on the markets last week. Seasonal trends indicate that the price can trend DOWNWARD over the coming week.

**Total Volumes** 

68.24

Weekly Volume Change 52.44%















# Grapes Weekly Report

Last Updated:

10 Nov 2023







## Pears Weekly Report

Last Updated: 10 Nov 2023

Average Price (R/kg)

R13.61

Weekly Price Change 0.88%

#### About the Market

The average price increased by 0.88% from R13.49 to R13.61 per kg bag mostly due to higher demand and lower volumes on the markets last week. Seasonal trends indicate that the price can trend UPWARD over the coming week.

**Total Volumes** 

584.83

Weekly Volume Change - 16.13%





## Pears Weekly Report









# Pears Weekly Report









# Pineapples Weekly Report

Last Updated: 10 Nov 2023

Average Price (R/kg)

R16.16

Weekly Price Change 1.62%

#### About the Market

The average price increased by 1.62% from R15.90 to R16.16 per kg bag mostly due to lower volumes and higher demand on the