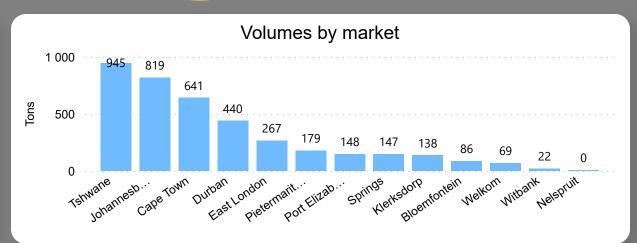

### Bananas Weekly Report



Last Updated: 10 Nov 2023

Average Price (R/kg)

R12.46

Weekly Price Change 7.14%

### About the Market

The average price increased by 7.14% from R11.63 to R12.46 per kg bag mostly due to lower volumes and higher demand on the markets last week. Seasonal trends indicate that the price can trend DOWNWARD over the coming week.

**Total Volumes** 

3.90K

Weekly Volume Change -8.68%





### Bananas Weekly Report











**Year** • 2022 • 2023

### Bananas Weekly Report















Average Price (R/kg)

R13.16

Weekly Price Change 5.06%

#### **About the Market**

The average price increased by 5.06% from R12.53 to R13.16 per kg bag mostly due to higher demand and lower volumes on the markets last week. Seasonal trends indicate that the price can trend DOWNWARD over the coming week.

**Total Volumes** 

2.63K

Weekly Volume Change -4.75%



























Average Price (R/kg)

R8.22

Weekly Price Change 9.82%

### About the Market

The average price increased by 9.82% from R7.48 to R8.22 per kg bag mostly due higher demand and lower volumes on the markets last week. Seasonal trends indicate that the price can trend UPWARD over the coming week.

**Total Volumes** 

347.36

Weekly Volume Ch