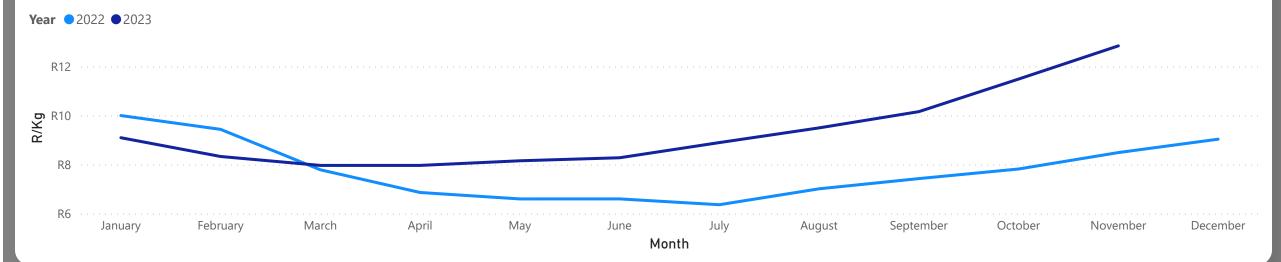

7.14%

### About the Market

The average price increased by 7.14% from R11.63 to R12.46 per kg bag mostly due to lower volumes and higher demand on the markets last week. Seasonal trends indicate that the price can trend DOWNWARD over the coming week.

**Total Volumes** 

3.90K

Weekly Volume Change -8.68%





### Bananas Weekly Report











**Year** • 2022 • 2023

### Bananas Weekly Report















Average Price (R/kg)

R13.16

Weekly Price Change 5.06%

#### **About the Market**

The average price increased by 5.06% from R12.53 to R13.16 per kg bag mostly due to higher demand and lower volumes on the markets last week. Seasonal trends indicate that the price can trend DOWNWARD over the coming week.

**Total Volumes** 

2.63K

Weekly Volume Change -4.75%



























Average Price (R/kg)

R8.22

Weekly Price Change 9.82%

### About the Market

The average price increased by 9.82% from R7.48 to R8.22 per kg bag mostly due higher demand and lower volumes on the markets last week. Seasonal trends indicate that the price can trend UPWARD over the coming week.

**Total Volumes** 

347.36

Weekly Volume Change - 13.98%













Last Updated:

10 Nov 2023









Average Price (R/kg)

R21.14

Weekly Price Change 9.30%

#### About the Market

The average price decreased by 19.30% from R19.34 to R21.14 per kg bag mostly due to lower volumes and higher demand on the markets last week. Seasonal trends indicate that the price can trend DOWNWARD over the coming week.

**Total Volumes** 

424.68

Weekly Volume Change - 14.37%















### Avocados W