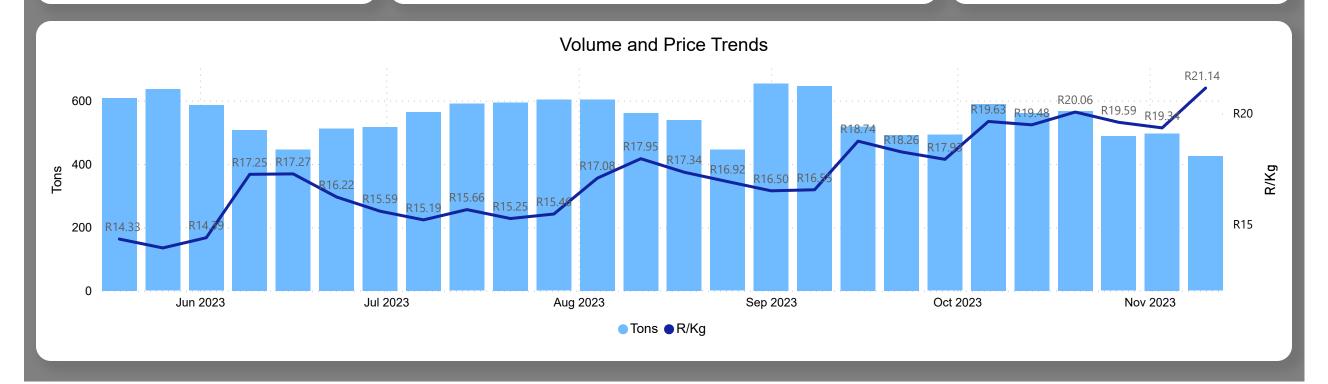

**Total Volumes** 

347.36

Weekly Volume Change - 13.98%

Last Updated:

10 Nov 2023

Average Price (R/kg)

R21.14

Weekly Price Change 9.30%

#### About the Market

The average price decreased by 19.30% from R19.34 to R21.14 per kg bag mostly due to lower volumes and higher demand on the markets last week. Seasonal trends indicate that the price can trend DOWNWARD over the coming week.

**Total Volumes** 

424.68

Weekly Volume Change - 14.37%