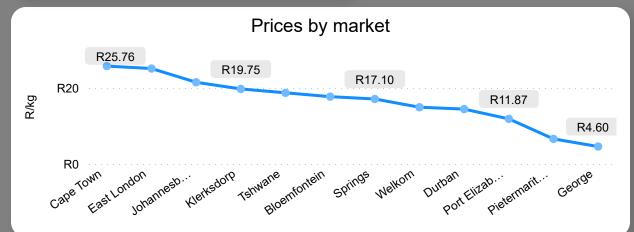

Average Price (R/kg)

R8.22

Weekly Price Change 9.82%

### About the Market

The average price increased by 9.82% from R7.48 to R8.22 per kg bag mostly due higher demand and lower volumes on the markets last week. Seasonal trends indicate that the price can trend UPWARD over the coming week.

**Total Volumes** 

347.36

Weekly Volume Change - 13.98%













Last Updated:

10 Nov 2023









Average Price (R/kg)

R21.14

Weekly Price Change 9.30%

#### About the Market

The average price decreased by 19.30% from R19.34 to R21.14 per kg bag mostly due to lower volumes and higher demand on the markets last week. Seasonal trends indicate that the price can trend DOWNWARD over the coming week.

**Total Volumes** 

424.68

Weekly Volume Change - 14.37%















### Avocados Weekly Report









**Avocados Fuerte** 

R27.81

R/Kg

105.54

Sum of Market tons

**Avocados Hass** 

R16.97

R/Kg

135.18

Sum of Market tons

**Avocados Pinkerton** 

R21.73

R/Kg

38.85

Sum of Market tons





Average Price (R/kg)

R73.43

Weekly Price Change -24.81%

### About the Market

The average price decreased by 24.81% from R97.66 to R73.43 per kg bag mostly due to higher volumes on the markets last week. Seasonal trends indicate that the price can trend DOWNWARD over the coming week.

**Total Volumes** 

68.24

Weekly Volume Change 52.44%















# Grapes Weekly Report

Last Updated:

10 Nov 2023







## Pears Weekly Report

Last Updated: 10 Nov 2023

Average Price (R/kg)

R13.61

Weekly Price Change 0.88%

#### About the Market

The average