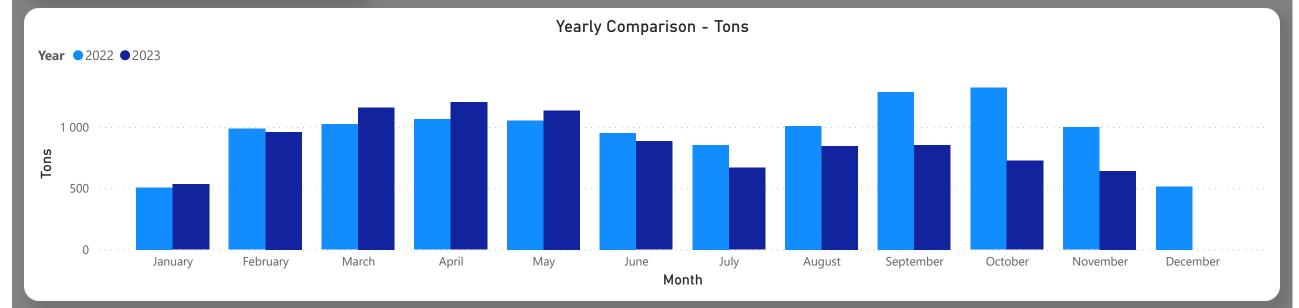

ge price decreased by 24.81% from R97.66 to R73.43 per kg bag mostly due to higher volumes on the markets last week. Seasonal trends indicate that the price can trend DOWNWARD over the coming week.

**Total Volumes** 

68.24

Weekly Volume Change 52.44%















# Grapes Weekly Report

Last Updated:

10 Nov 2023







## Pears Weekly Report

Last Updated: 10 Nov 2023

Average Price (R/kg)

R13.61

Weekly Price Change 0.88%

#### About the Market

The average price increased by 0.88% from R13.49 to R13.61 per kg bag mostly due to higher demand and lower volumes on the markets last week. Seasonal trends indicate that the price can trend UPWARD over the coming week.

**Total Volumes** 

584.83

Weekly Volume Change - 16.13%





## Pears Weekly Report









# Pears Weekly Report









# Pineapples Weekly Report

Last Updated: 10 Nov 2023

Average Price (R/kg)

R16.16

Weekly Price Change 1.62%

#### About the Market

The average price increased by 1.62% from R15.90 to R16.16 per kg bag mostly due to lower volumes and higher demand on the markets last week. Seasonal trends indicate that the price can trend DOWNWARD over the coming week.

**Total Volumes** 

367.41

Weekly Volume Change -9.29%















# Pineapples Weekly Report