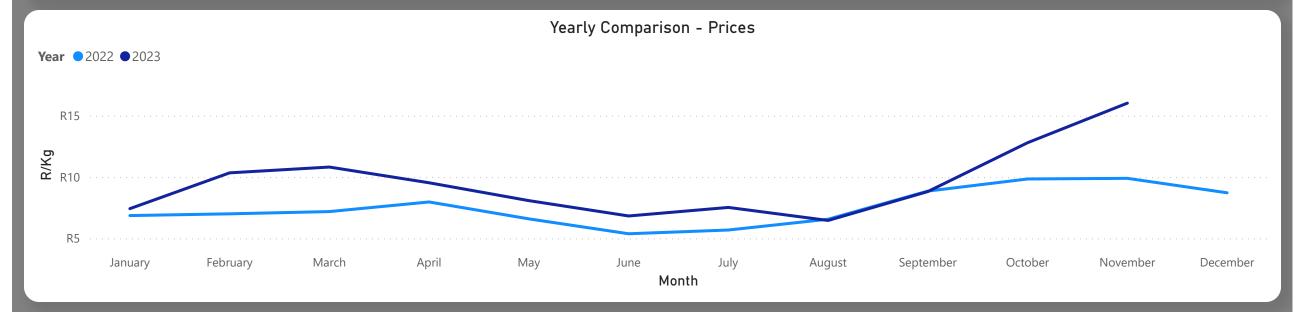

### Bananas Weekly Report

Last Updated: 10 Nov 2023

Average Price (R/kg)

R12.46

Weekly Price Change 7.14%

### About the Market

The average price increased by 7.14% from R11.63 to R12.46 per kg bag mostly due to lower volumes and higher demand on the markets last week. Seasonal trends indicate that the price can trend DOWNWARD over the coming week.