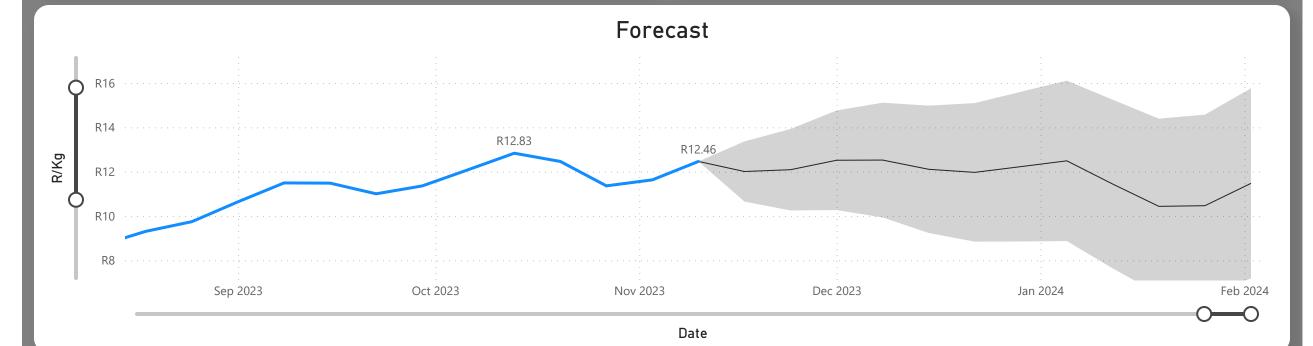

### Bananas Weekly Report

Last Updated: 10 Nov 2023

Average Price (R/kg)

R12.46

Weekly Price Change 7.14%

### About the Market

The average price increased by 7.14% from R11.63 to R12.46 per kg bag mostly due to lower volumes and higher demand on the markets last week. Seasonal trends indicate that the price can trend DOWNWARD over the coming week.