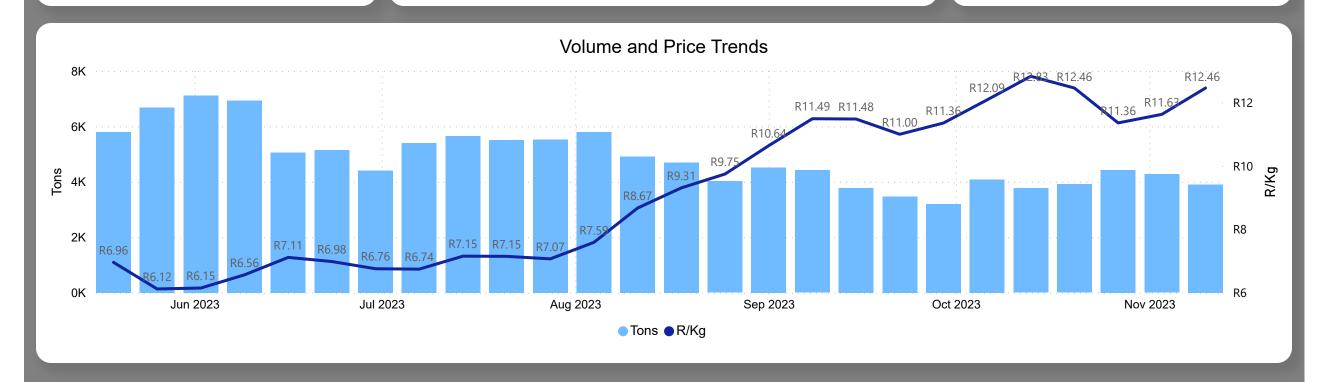

### Bananas Weekly Report

Last Updated: 10 Nov 2023

Average Price (R/kg)

R12.46

Weekly Price Change 7.14%

### About the Market

The average price increased by 7.14% from R11.63 to R12.46 per kg bag mostly due to lower volumes and higher demand on the markets last week. Seasonal trends indicate that the price can trend DOWNWARD over the coming week.

**Total Volumes** 

3.90K

Weekly Volume Change -8.68%