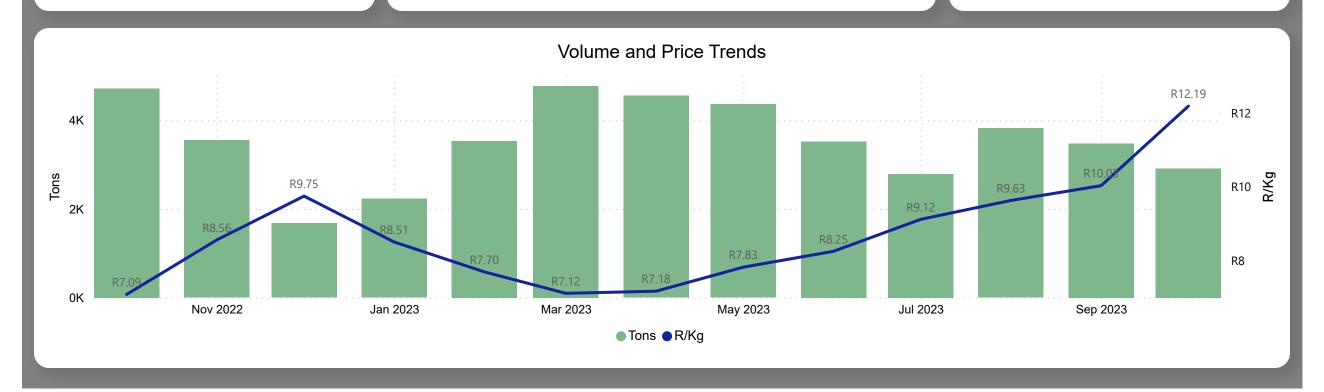

## Pears Monthly Report

Last Updated:
October 2023

Average Price (R/kg)

R12.19

Monthly Price Change 21.47%

#### About the Market

The average price increased by 21.47% from R10.03 to R12.19 per kg bag mostly due to lower volumes and higher demand on the markets last month. Seasonal trends indicate that the price can trend UPWARD over the coming month.

**Total Volumes** 

2.91K

Monthly Volume Change – 16.38%