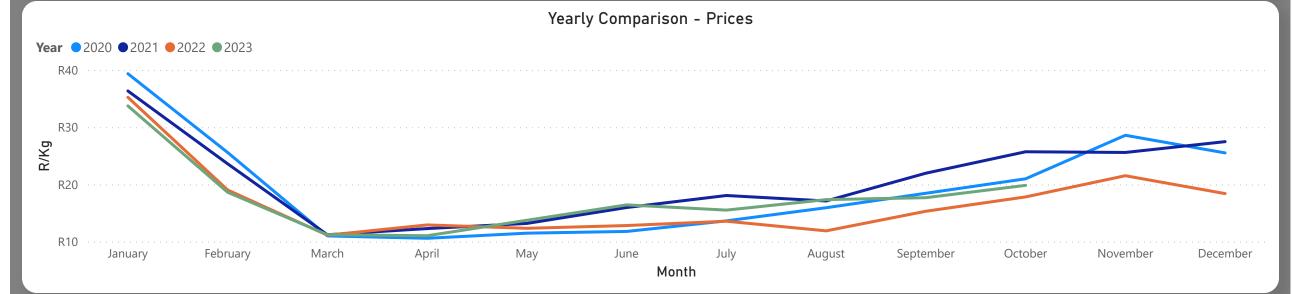

### Bananas Monthly Report

Last Updated:
October 2023

Average Price (R/kg)

R12.09

Monthly Price Change 6.60%

#### About the Market

The average price increased by 6.60% from R11.34 to R12.09 per kg bag mostly due to higher demand on the markets last month. Seasonal trends indicate that the price can trend DOWNWARD over the coming month.

**Total Volumes** 

16.06K

Monthly Volume Change 2.25%