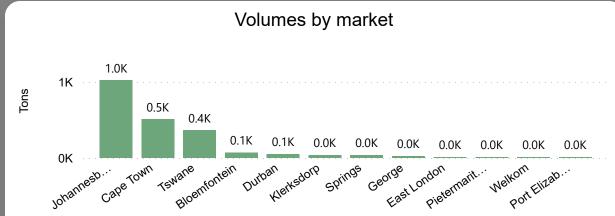

ober 2023









Average Price (R/kg)

R7.19

Monthly Price Change 48.07%

#### About the Market

The average price increased by 48.07% from R4.86 to R7.19 per kg bag mostly due to lower volumes and higher demand on the markets last month. Seasonal trends indicate that the price can trend UPWARD over the coming month.

**Total Volumes** 

3.09K

Monthly Volume Change - 55.66%













Last Updated:

October 2023









Average Price (R/kg)

R19.84

Monthly Price Change 12.18%

### About the Market

The average price increased by 12.18% from R17.69 to R19.84 per kg bag mostly due to lower volumes and higher demand on the markets last month. Seasonal trends indicate that the price can trend UPWARD over the coming month.

**Total Volumes** 

2.15K

Monthly Volume Change -7.58%













## Avocados Monthly Report



October 2023









Average Price (R/kg)

R96.17

Monthly Price Change 44.76%

#### About the Market

The average price increased by 44.76% from R66.44 to R96.17 per kg bag mostly due to lower volumes and higher demand on the markets last month. Seasonal trends indicate that the price can trend DOWNWARD over the coming month.

**Total Volumes** 

151.55

Monthly Volume Change -36.88%





# Grapes Monthly Report









# Grapes Monthly Report

Last Updated:

October 2023







## Pears Monthly Report

Last Updated:
October 2023

Average Price (R/kg)

R12.19

Monthly Price Change 21.47%

#### About the Market

The average price increased by 21.47% from R10.03 to R12.19 per kg bag mostly due to lower volumes and higher demand on the markets last month