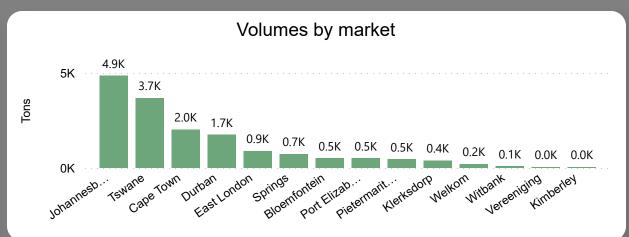

### Bananas Monthly Report

Last Updated:
October 2023

Average Price (R/kg)

R12.09

Monthly Price Change 6.60%

#### About the Market

The average price increased by 6.60% from R11.34 to R12.09 per kg bag mostly due to higher demand on the markets last month. Seasonal trends indicate that the price can trend DOWNWARD over the coming month.

**Total Volumes** 

16.06K

Monthly Volume Change 2.25%