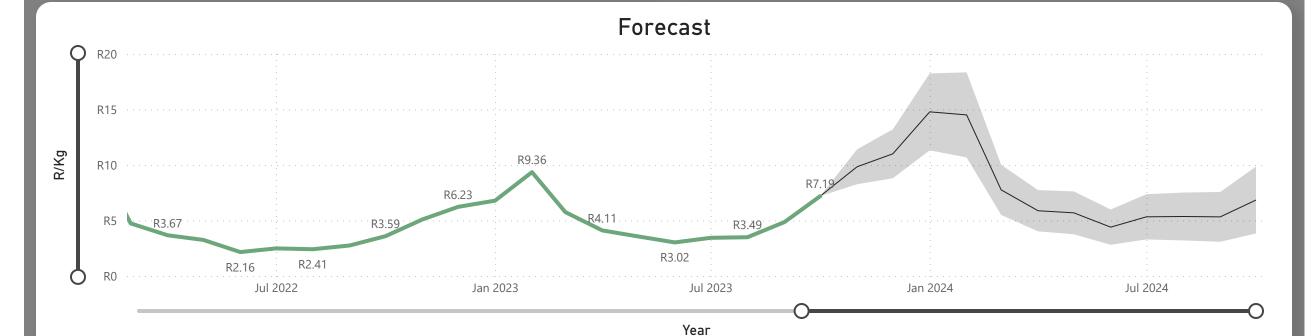

**Total Volumes** 

12.72K

Monthly Volume Change 5.80%

Last Updated:

October 2023

Average Price (R/kg)

R7.19

Monthly Price Change 48.07%

#### About the Market

The average price increased by 48.07% from R4.86 to R7.19 per kg bag mostly due to lower volumes and higher demand on the markets last month. Seasonal trends indicate that the price can trend UPWARD over the coming month.

**Total Volumes** 

3.09K

Monthly Volume Change - 55.66%

Last Updated:

October 2023

Average Price (R/kg)

R19.84

Monthly Price Change 12.18%