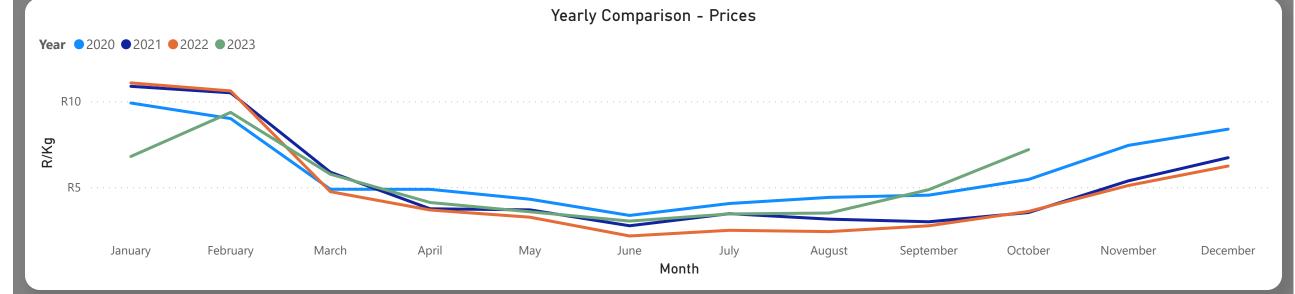

#### About the Market

The average price increased by 6.60% from R11.34 to R12.09 per kg bag mostly due to higher demand on the markets last month. Seasonal trends indicate that the price can trend DOWNWARD over the coming month.

#### About the Market

The average price increased by 13.46% from R10.21 to R11.59 per kg bag mostly due to higher demand on the markets last month. Seasonal trends indicate that the price can trend UPWARD over the coming month.

#### About the Market

The average price increased by 48.07% from R4.86 to R7.19 per kg bag mostly due to lower volumes and higher demand on the markets last month. Seasonal trends indicate that the price can trend UPWARD over the coming month.

### About the Market

The average price increased by 12.18% from R17.69 to R19.84 per kg bag mostly due to lower volumes and higher demand on the markets last month. Seasonal trends indicate that the price can trend UPWARD over the coming month.