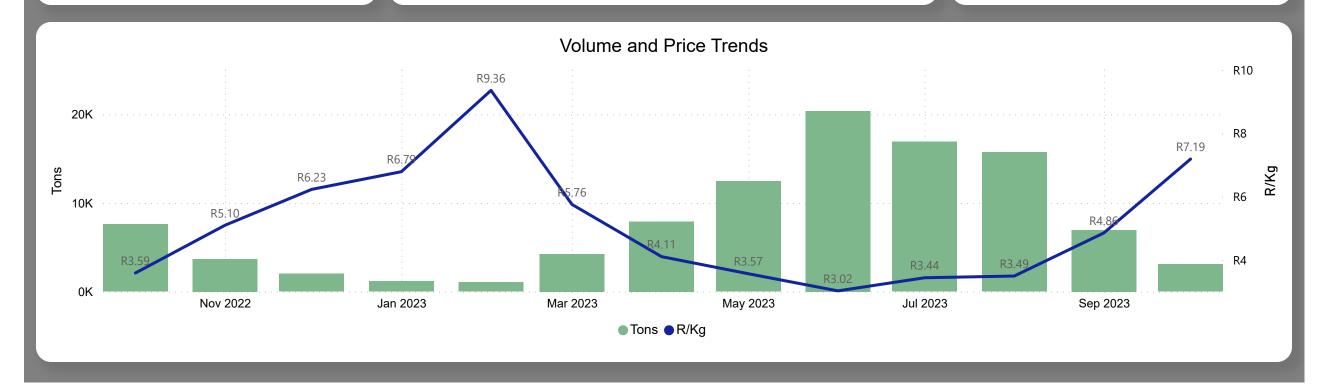

**Total Volumes** 

12.72K

Monthly Volume Change 5.80%

Last Updated:

October 2023

Average Price (R/kg)

R7.19

Monthly Price Change 48.07%

#### About the Market

The average price increased by 48.07% from R4.86 to R7.19 per kg bag mostly due to lower volumes and higher demand on the markets last month. Seasonal trends indicate that the price can trend UPWARD over the coming month.

**Total Volumes** 

3.09K

Monthly Volume Change - 55.66%

Last Updated:

October 2023

Average Price (R/kg)

R19.84

Monthly Price Change 12.18%