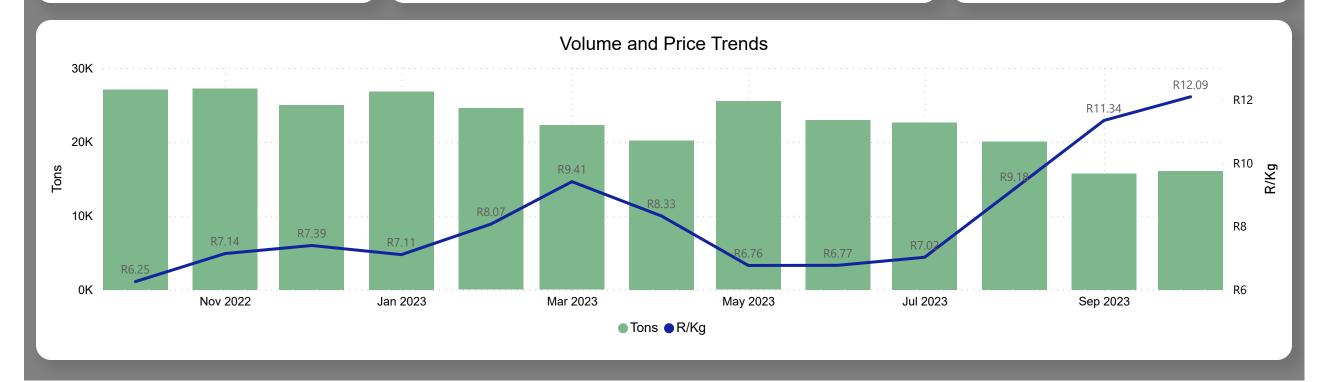

### Bananas Monthly Report

Last Updated:
October 2023

Average Price (R/kg)

R12.09

Monthly Price Change 6.60%

#### About the Market

The average price increased by 6.60% from R11.34 to R12.09 per kg bag mostly due to higher demand on the markets last month. Seasonal trends indicate that the price can trend DOWNWARD over the coming month.

**Total Volumes** 

16.06K

Monthly Volume Change 2.25%