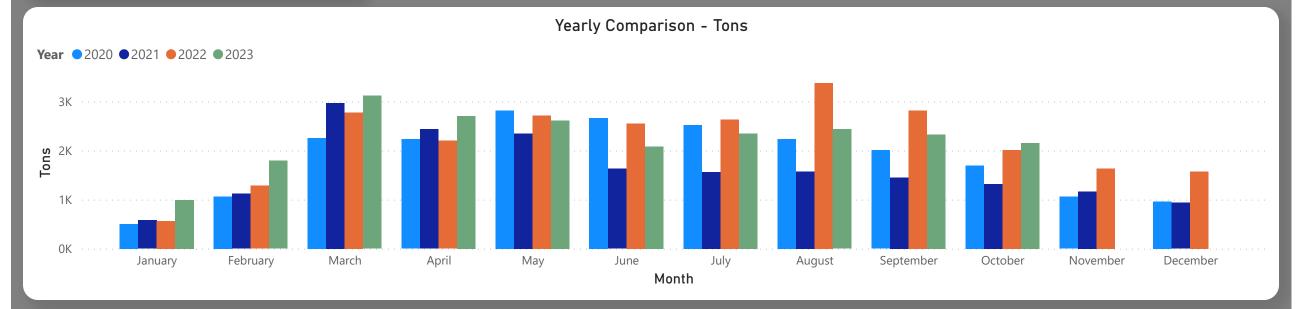

nthly Price Change 48.07%

#### About the Market

The average price increased by 48.07% from R4.86 to R7.19 per kg bag mostly due to lower volumes and higher demand on the markets last month. Seasonal trends indicate that the price can trend UPWARD over the coming month.

**Total Volumes** 

3.09K

Monthly Volume Change - 55.66%













Last Updated:

October 2023









Average Price (R/kg)

R19.84

Monthly Price Change 12.18%

### About the Market

The average price increased by 12.18% from R17.69 to R19.84 per kg bag mostly due to lower volumes and higher demand on the markets last month. Seasonal trends indicate that the price can trend UPWARD over the coming month.

**Total Volumes** 

2.15K

Monthly Volume Change -7.58%













## Avocados Monthly Report



October 2023









Average Price (R/kg)

R96.17

Monthly Price Change 44.76%

#### About the Market

The average price increased by 44.76% from R66.44 to R96.17 per kg bag mostly due to lower volumes and higher demand on the markets last month. Seasonal trends indicate that the price can trend DOWNWARD over the coming month.

**Total Volumes** 

151.55

Monthly Volume Change -36.88%





# Grapes Monthly Report









# Grapes Monthly Report

Last Updated:

October 2023







## Pears Monthly Report

Last Updated:
October 2023

Average Price (R/kg)

R12.19

Monthly Price Change 21.47%

#### About the Market

The average price increased by 21.47% from R10.03 to R12.19 per kg bag mostly due to lower volumes and higher demand on the markets last month. Seasonal trends indicate that the price can tren