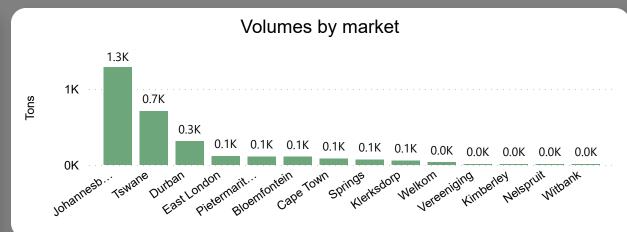

.76% from R66.44 to R96.17 per kg bag mostly due to lower volumes and higher demand on the markets last month. Seasonal trends indicate that the price can trend DOWNWARD over the coming month.

**Total Volumes** 

151.55

Monthly Volume Change -36.88%





# Grapes Monthly Report









# Grapes Monthly Report

Last Updated:

October 2023







## Pears Monthly Report

Last Updated:
October 2023

Average Price (R/kg)

R12.19

Monthly Price Change 21.47%

#### About the Market

The average price increased by 21.47% from R10.03 to R12.19 per kg bag mostly due to lower volumes and higher demand on the markets last month. Seasonal trends indicate that the price can trend UPWARD over the coming month.

**Total Volumes** 

2.91K

Monthly Volume Change – 16.38%





## Pears Monthly Report









## Pears Monthly Report









# Pineapples Monthly Report

Last Updated:
October 2023

Average Price (R/kg)

R12.96

Monthly Price Change 43.07%

### About the Market

The average price increased by 43.07% from R9.06 to R12.96 per kg bag mostly due to lower volumes and higher demand on the markets last month. Seasonal trends indicate that the price can trend DOWNWARD over the coming month.

**Total Volumes** 

1.81K

Monthly Volume Change -9.22%













# Pineapples Monthly Report

Last Updated: