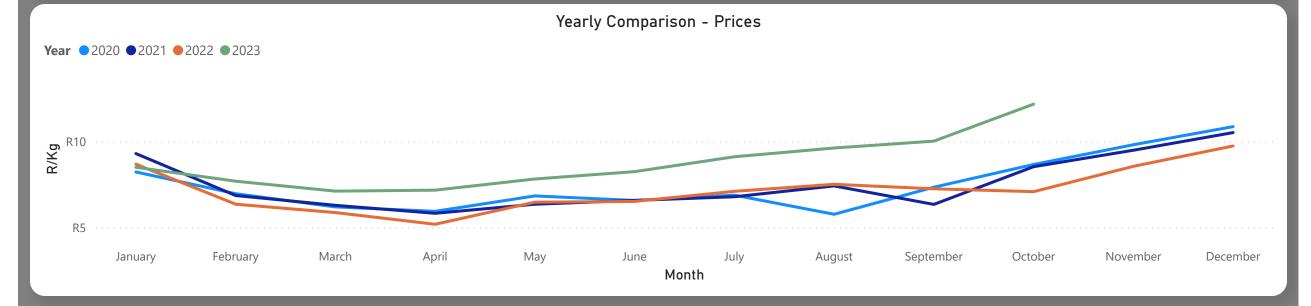

#### About the Market

The average price increased by 6.60% from R11.34 to R12.09 per kg bag mostly due to higher demand on the markets last month. Seasonal trends indicate that the price can trend DOWNWARD over the coming month.