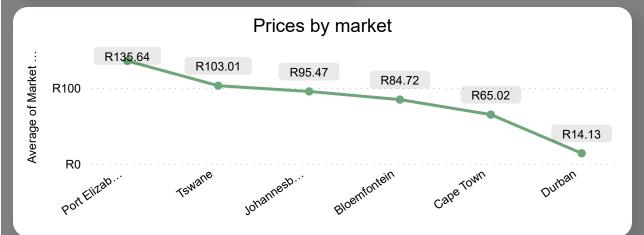

## Avocados Monthly Report

October 2023

Average Price (R/kg)

R96.17

Monthly Price Change 44.76%

#### About the Market

The average price increased by 44.76% from R66.44 to R96.17 per kg bag mostly due to lower volumes and higher demand on the markets last month. Seasonal trends indicate that the price can trend DOWNWARD over the coming month.