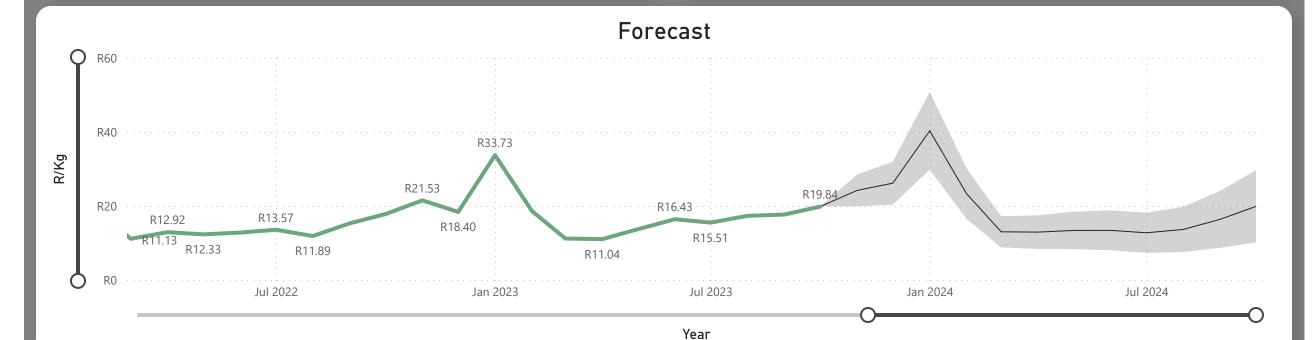

er 2023









Average Price (R/kg)

R7.19

Monthly Price Change 48.07%

#### About the Market

The average price increased by 48.07% from R4.86 to R7.19 per kg bag mostly due to lower volumes and higher demand on the markets last month. Seasonal trends indicate that the price can trend UPWARD over the coming month.

**Total Volumes** 

3.09K

Monthly Volume Change - 55.66%













Last Updated:

October 2023









Average Price (R/kg)

R19.84

Monthly Price Change 12.18%

### About the Market

The average price increased by 12.18% from R17.69 to R19.84 per kg bag mostly due to lower volumes and higher demand on the markets last month. Seasonal trends indicate that the price can trend UPWARD over the coming month.

**Total Volumes** 

2.15K

Monthly Volume Change -7.58%













## Avocados Monthly Report



October 2023









Average Price (R/kg)

R96.17

Monthly Price Change 44.76%

#### About the Market

The average price increased by 44.76% from R66.44 to R96.17 per kg bag mostly due to lower volumes and higher demand on the markets last month. Seasonal trends indicate that the price can trend DOWNWARD over the coming month.

**Total Volumes** 

151.55

Monthly Volume Change -36.88%





# Grapes Monthly Report









# Grapes Monthly Report

Last Updated:

October 2023







## Pears Monthly Report

Last Updated:
October 2023

Average Price (R/kg)

R12.19

Monthly Price Change 21.47%

#### About the Market

The average price increased by 21.47% from R10.03 to R12.19 per kg bag mostly due to lower volumes and higher demand on the markets last month.