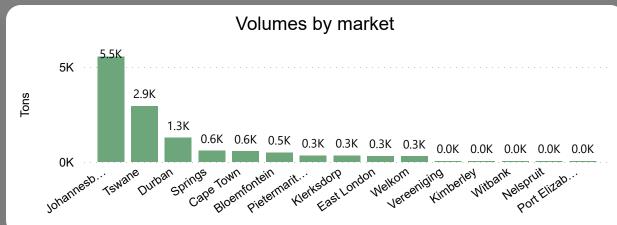

**Total Volumes** 

12.72K

Monthly Volume Change 5.80%

Last Updated:

October 2023

Average Price (R/kg)

R7.19

Monthly Price Change 48.07%