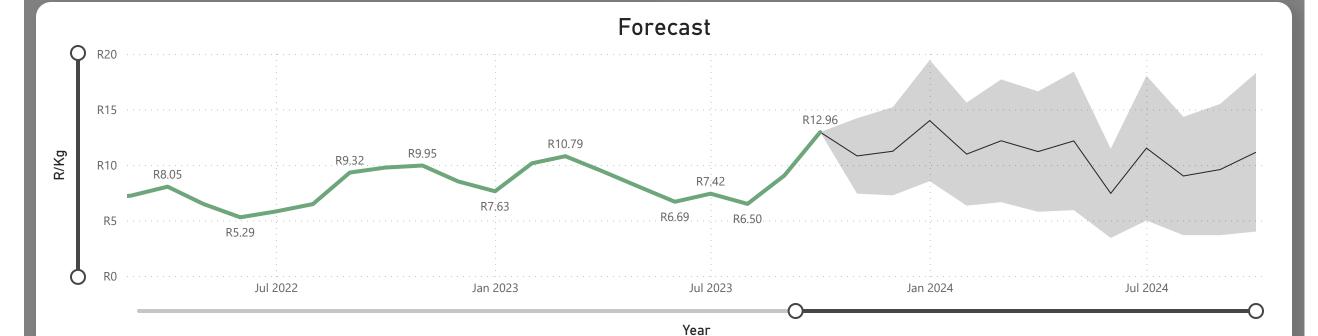

# Pineapples Monthly Report

Last Updated:
October 2023

Average Price (R/kg)

R12.96

Monthly Price Change 43.07%

### About the Market

The average price increased by 43.07% from R9.06 to R12.96 per kg bag mostly due to lower volumes and higher demand on the markets last month. Seasonal trends indicate that the price can trend DOWNWARD over the coming month.

**Total Volumes** 

1.81K

Monthly Volume Change -9.22%