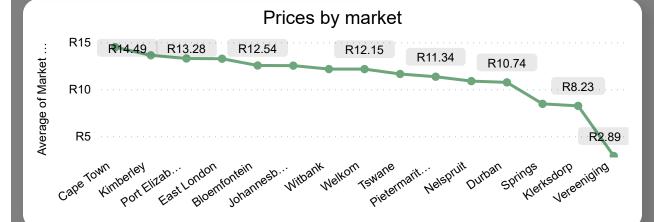

### Bananas Monthly Report

Average Price (R/kg)

R11.59

Monthly Price Change 13.46%

#### About the Market

The average price increased by 13.46% from R10.21 to R11.59 per kg bag mostly due to higher demand on the markets last month. Seasonal trends indicate that the price can trend UPWARD over the coming month.