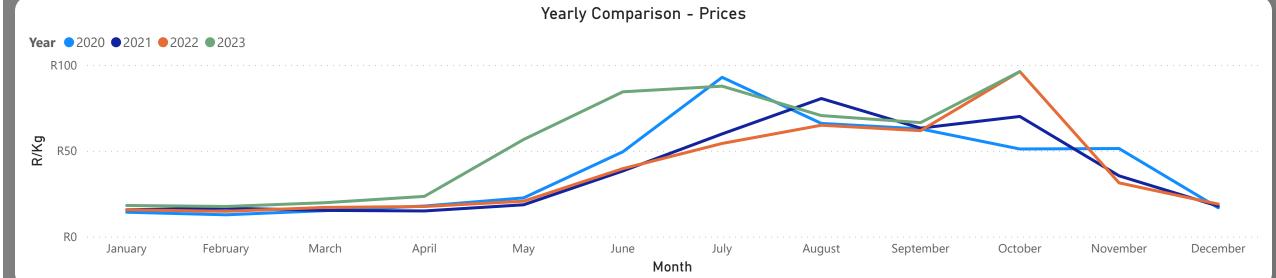

### Bananas Monthly Report

Last Updated:
October 2023

Average Price (R/kg)

R12.09

Monthly Price Change 6.60%

#### About the Market

The average price increased by 6.60% from R11.34 to R12.09 per kg bag mostly due to higher demand on the markets last month. Seasonal trends indicate that the price can trend DOWNWARD over the coming month.