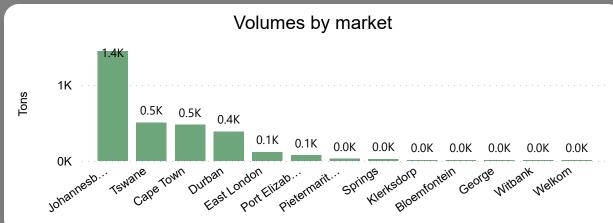

**Total Volumes** 

12.72K

Monthly Volume Change 5.80%

Last Updated:

October 2023

Average Price (R/kg)

R7.19

Monthly Price Change 48.07%

#### About the Market

The average price increased by 48.07% from R4.86 to R7.19 per kg bag mostly due to lower volumes and higher demand on the markets last month. Seasonal trends indicate that the price can trend UPWARD over the coming month.