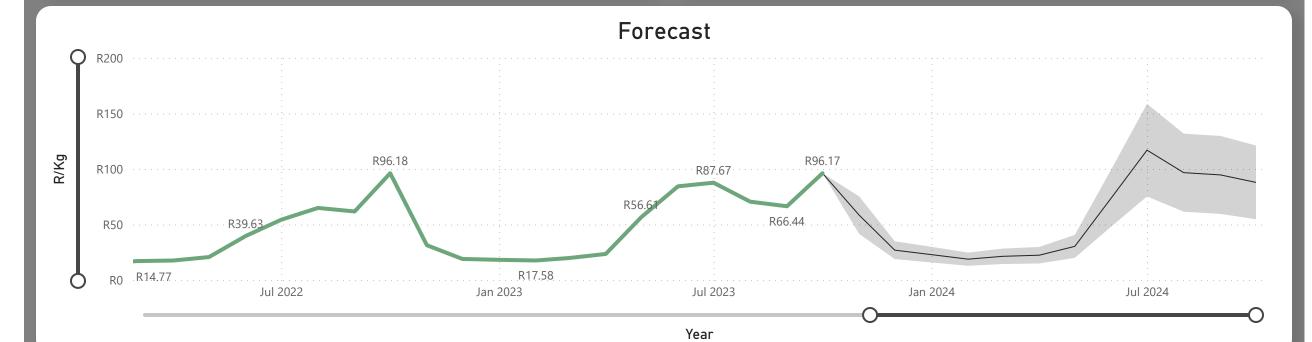

## Avocados Monthly Report

October 2023

Average Price (R/kg)

R96.17

Monthly Price Change 44.76%

#### About the Market

The average price increased by 44.76% from R66.44 to R96.17 per kg bag mostly due to lower volumes and higher demand on the markets last month. Seasonal trends indicate that the price can trend DOWNWARD over the coming month.

**Total Volumes** 

151.55

Monthly Volume Change -36.88%