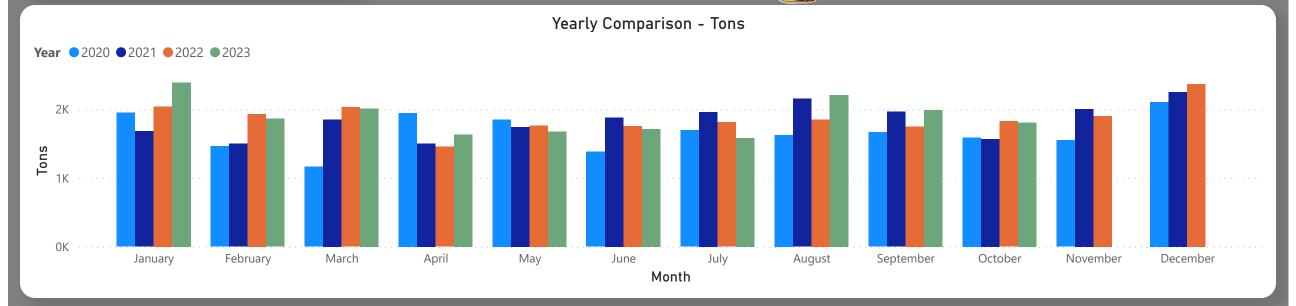

.47% from R10.03 to R12.19 per kg bag mostly due to lower volumes and higher demand on the markets last month. Seasonal trends indicate that the price can trend UPWARD over the coming month.

**Total Volumes** 

2.91K

Monthly Volume Change – 16.38%





## Pears Monthly Report









## Pears Monthly Report









# Pineapples Monthly Report

Last Updated:
October 2023

Average Price (R/kg)

R12.96

Monthly Price Change 43.07%

### About the Market

The average price increased by 43.07% from R9.06 to R12.96 per kg bag mostly due to lower volumes and higher demand on the markets last month. Seasonal trends indicate that the price can trend DOWNWARD over the coming month.

**Total Volumes** 

1.81K

Monthly Volume Change -9.22%













# Pineapples Monthly Report

Last Updated: