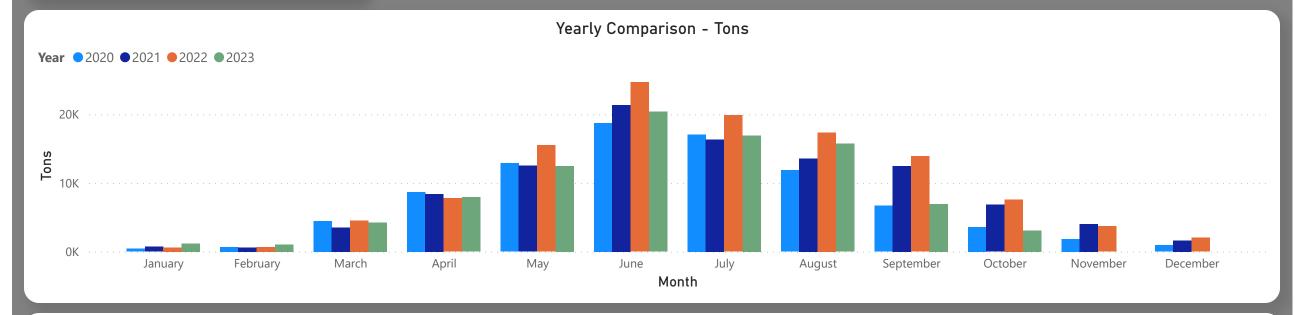

**Total Volumes** 

16.06K

Monthly Volume Change 2.25%

**Total Volumes** 

12.72K

Monthly Volume Change 5.80%

Last Updated:

October 2023

Average Price (R/kg)

R7.19

Monthly Price Change 48.07%

**Total Volumes** 

3.09K

Monthly Volume Change - 55.66%

Last Updated:

October 2023

Average Price (R/kg)

R19.84

Monthly Price Change 12.18%

**Total Volumes** 

2.15K

Monthly Volume Change -7.58%