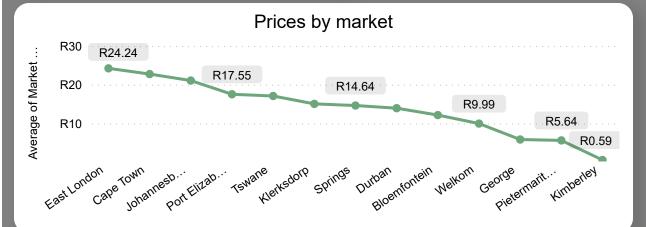

ctober 2023









Average Price (R/kg)

R7.19

Monthly Price Change 48.07%

#### About the Market

The average price increased by 48.07% from R4.86 to R7.19 per kg bag mostly due to lower volumes and higher demand on the markets last month. Seasonal trends indicate that the price can trend UPWARD over the coming month.

**Total Volumes** 

3.09K

Monthly Volume Change - 55.66%













Last Updated:

October 2023









Average Price (R/kg)

R19.84

Monthly Price Change 12.18%

### About the Market

The average price increased by 12.18% from R17.69 to R19.84 per kg bag mostly due to lower volumes and higher demand on the markets last month. Seasonal trends indicate that the price can trend UPWARD over the coming month.

**Total Volumes** 

2.15K

Monthly Volume Change -7.58%













## Avocados Monthly Report



October 2023









Average Price (R/kg)

R96.17

Monthly Price Change 44.76%

#### About the Market

The average price increased by 44.76% from R66.44 to R96.17 per kg bag mostly due to lower volumes and higher demand on the markets last month. Seasonal trends indicate that the price can trend DOWNWARD over the coming month.

**Total Volumes** 

151.55

Monthly Volume Change -36.88%





# Grapes Monthly Report









# Grapes Monthly Report

Last Updated:

October 2023







## Pears Monthly Report

Last Updated:
October 2023

Average Price (R/kg)

R12.19

Monthly Price Change 21.47%

#### About the Market

The average price increased by 21.47% from R10.03 to R12.19 per kg bag mostly due to lower volumes and higher demand on the markets last mon