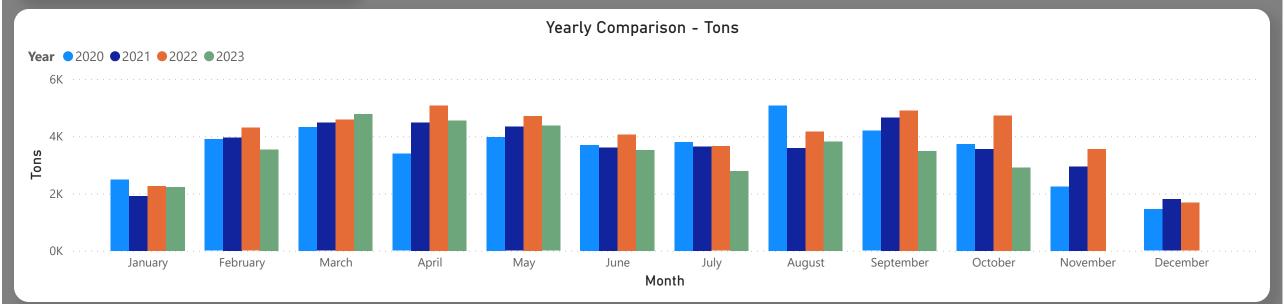

bag mostly due to lower volumes and higher demand on the markets last month. Seasonal trends indicate that the price can trend DOWNWARD over the coming month.

**Total Volumes** 

151.55

Monthly Volume Change -36.88%





# Grapes Monthly Report









# Grapes Monthly Report

Last Updated:

October 2023







## Pears Monthly Report

Last Updated:
October 2023

Average Price (R/kg)

R12.19

Monthly Price Change 21.47%

#### About the Market

The average price increased by 21.47% from R10.03 to R12.19 per kg bag mostly due to lower volumes and higher demand on the markets last month. Seasonal trends indicate that the price can trend UPWARD over the coming month.

**Total Volumes** 

2.91K

Monthly Volume Change – 16.38%





## Pears Monthly Report









## Pears Monthly Report









# Pineapples Monthly Report

Last Updated:
October 2023

Average Price (R/kg)

R12.96

Monthly Price Change 43.07%

### About the Market

The average price increased by 43.07% from R9.06 to R12.96 per kg bag mostly due to lower volumes and higher demand on the markets last month. Seasonal trends indicate that the price can trend DOWNWARD over the coming month.

**Total Volumes** 

1.81K

Monthly Volume Change -9.22%













# Pineapples Monthly Report

Last Updated: