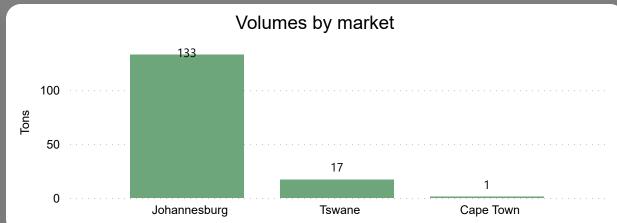

## Avocados Monthly Report

October 2023

Average Price (R/kg)

R96.17

Monthly Price Change 44.76%

**Total Volumes** 

151.55

Monthly Volume Change -36.88%