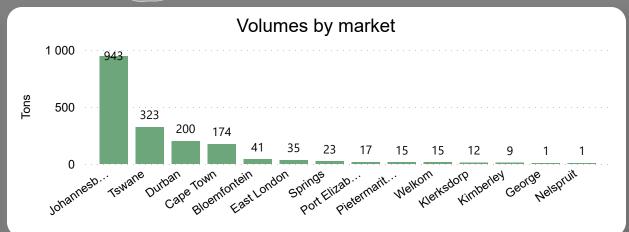

# Pineapples Monthly Report

Last Updated:
October 2023

Average Price (R/kg)

R12.96

Monthly Price Change 43.07%

**Total Volumes** 

1.81K

Monthly Volume Change -9.22%