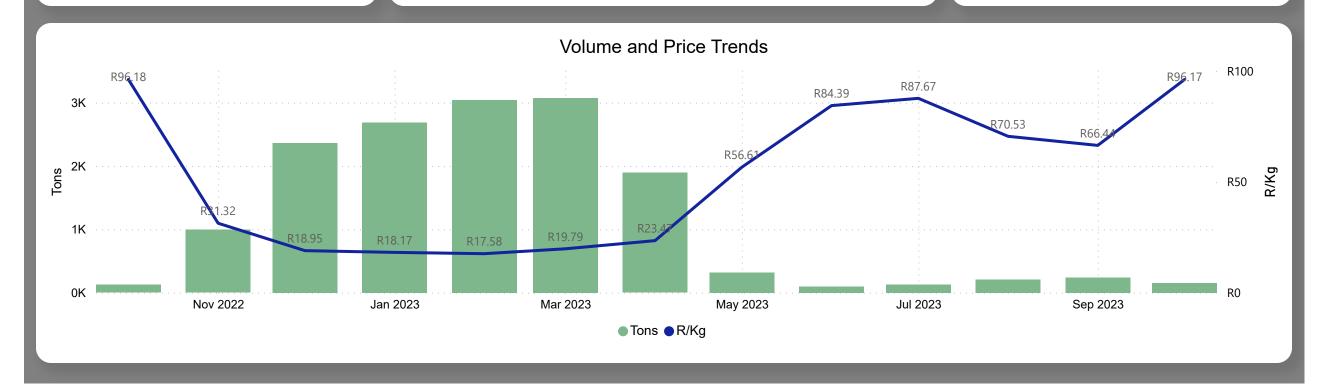

## Avocados Monthly Report

October 2023

Average Price (R/kg)

R96.17

Monthly Price Change 44.76%

#### About the Market

The average price increased by 44.76% from R66.44 to R96.17 per kg bag mostly due to lower volumes and higher demand on the markets last month. Seasonal trends indicate that the price can trend DOWNWARD over the coming month.

**Total Volumes** 

151.55

Monthly Volume Change -36.88%