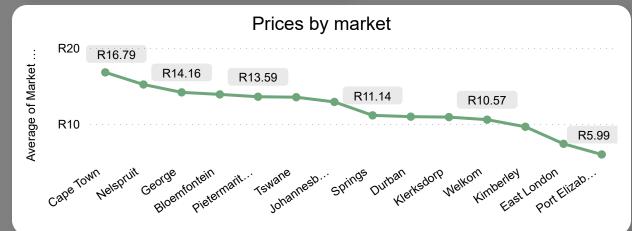

# Pineapples Monthly Report

Last Updated:
October 2023

Average Price (R/kg)

R12.96

Monthly Price Change 43.07%

### About the Market

The average price increased by 43.07% from R9.06 to R12.96 per kg bag mostly due to lower volumes and higher demand on the markets last month. Seasonal trends indicate that the price can trend DOWNWARD over the coming month.