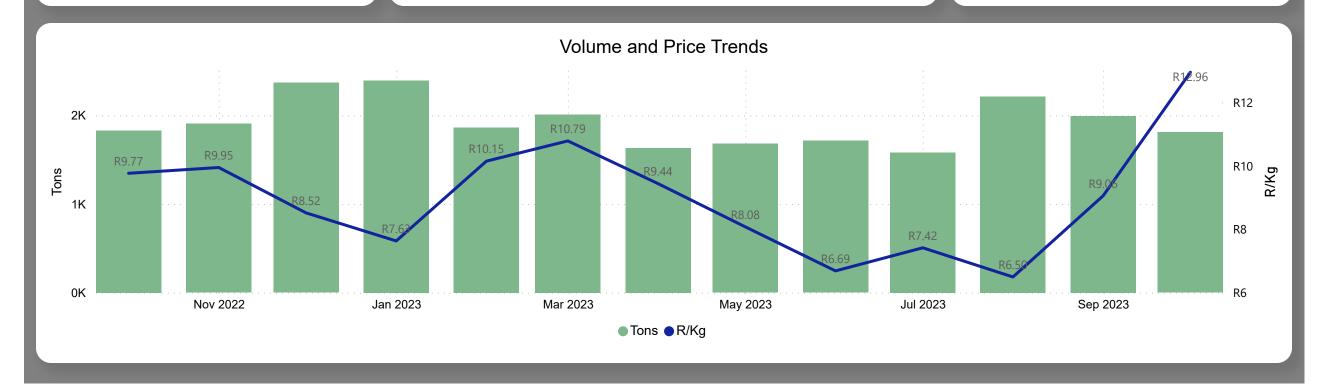

# Pineapples Monthly Report

Last Updated:
October 2023

Average Price (R/kg)

R12.96

Monthly Price Change 43.07%

### About the Market

The average price increased by 43.07% from R9.06 to R12.96 per kg bag mostly due to lower volumes and higher demand on the markets last month. Seasonal trends indicate that the price can trend DOWNWARD over the coming month.

**Total Volumes** 

1.81K

Monthly Volume Change -9.22%