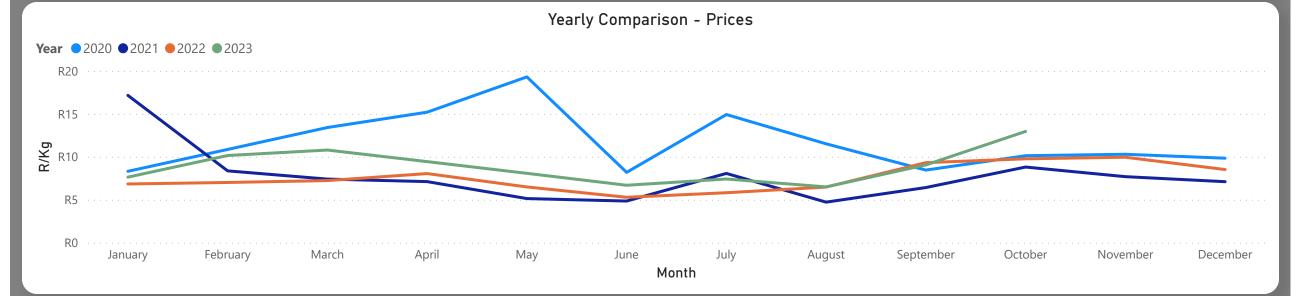

# Pineapples Monthly Report

Last Updated:
October 2023

Average Price (R/kg)

R12.96

Monthly Price Change 43.07%

### About the Market

The average price increased by 43.07% from R9.06 to R12.96 per kg bag mostly due to lower volumes and higher demand on the markets last month. Seasonal trends indicate that the price can trend DOWNWARD over the coming month.