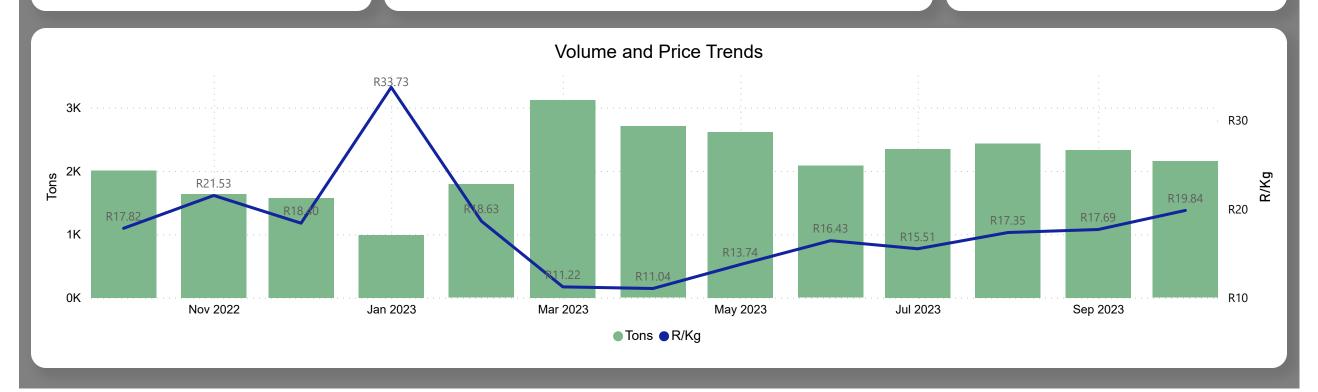

**Total Volumes** 

3.09K

Monthly Volume Change - 55.66%

Last Updated:

October 2023

Average Price (R/kg)

R19.84

Monthly Price Change 12.18%

### About the Market

The average price increased by 12.18% from R17.69 to R19.84 per kg bag mostly due to lower volumes and higher demand on the markets last month. Seasonal trends indicate that the price can trend UPWARD over the coming month.

**Total Volumes** 

2.15K

Monthly Volume Change -7.58%