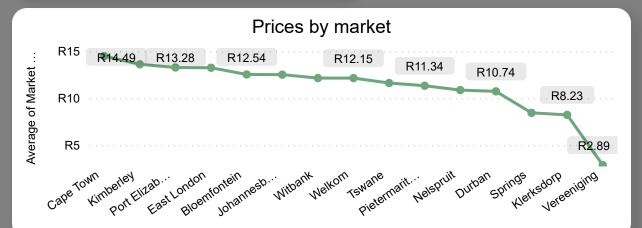

### Bananas Monthly Report

Last Updated:
October 2023

Average Price (R/kg)

R12.09

Monthly Price Change 6.60%

#### About the Market

The average price increased by 6.60% from R11.34 to R12.09 per kg bag mostly due to higher demand on the markets last month. Seasonal trends indicate that the price can trend DOWNWARD over the coming month.

**Total Volumes** 

16.06K

Monthly Volume Change 2.25%