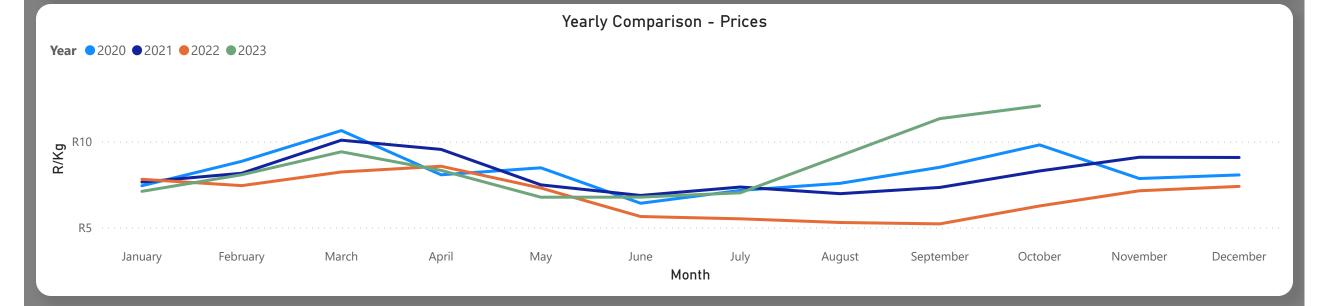

Monthly Fruit Report

October 2023



- AMT



- amt\_info



- amtrends.co.za/



- https://www.youtube.com/@AMTrends





### Bananas Monthly Report



Last Updated:
October 2023

Average Price (R/kg)

R12.09

Monthly Price Change 6.60%

#### About the Market

The average price increased by 6.60% from R11.34 to R12.09 per kg bag mostly due to higher demand on the markets last month. Seasonal trends indicate that the price can trend DOWNWARD over the coming month.

**Total Volumes** 

16.06K

Monthly Volume Change 2.25%





### Bananas Monthly Report











### Bananas Monthly Report











Average Price (R/kg)

R11.59

Monthly Price Change 13.46%

#### About the Market

The average price increased by 13.46% from R10.21 to R11.59 per kg bag mostly due to higher demand on the markets last month. Seasonal trends indicate that the price can trend UPWARD over the coming month.

**Total Volumes** 

12.72K

Monthly Volume Change 5.80%













Last Updated:

October 2023









Average Price (R/kg)

R7.19

Monthly Price Change 48.07%

#### About the Market

The average price increased by 48.07% from R4.86 to R7.19 per kg bag mostly due to lower volumes and higher demand on the markets last month. Seasonal trends indicate that the price can trend UPWARD over the coming month.

**Total Volumes** 

3.09K

Monthly Volume Change - 55.66%













Last Updated:

October 2