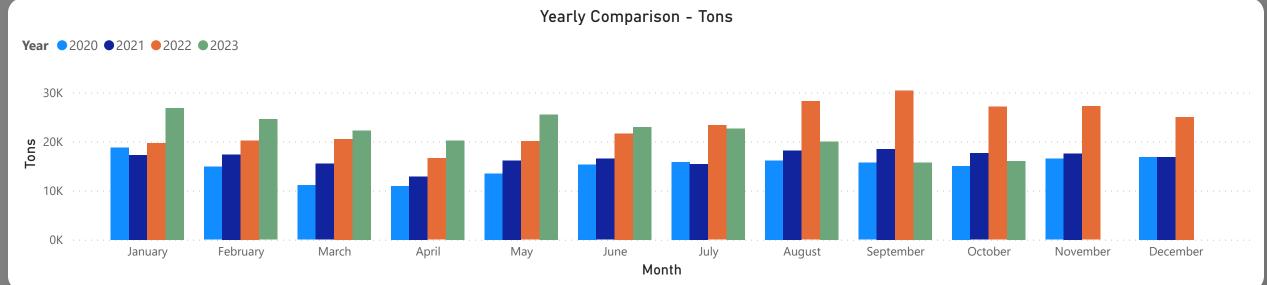

Monthly Fruit Report

October 2023



- AMT



- amt\_info



- amtrends.co.za/



- https://www.youtube.com/@AMTrends





### Bananas Monthly Report



Last Updated:
October 2023

Average Price (R/kg)

R12.09

Monthly Price Change 6.60%

#### About the Market

The average price increased by 6.60% from R11.34 to R12.09 per kg bag mostly due to higher demand on the markets last month. Seasonal trends indicate that the price can trend DOWNWARD over the coming month.

**Total Volumes** 

16.06K

Monthly Volume Change 2.25%





### Bananas Monthly Report











### Bananas Monthly Report











Average Price (R/kg)

R11.59

Monthly Price Change 13.46%

#### About the Market

The average price increased by 13.46% from R10.21 to R11.59 per kg bag mostly due to higher demand on the markets last month. Seasonal trends indicate that the price can trend UPWARD over the coming month.

**Total Volumes** 

12.72K

Monthly Volume Change 5.80%













Last Updated:

October 2023









Average Price (R/kg)

R7.19

Monthly Price Change 48.07%

#### About the Market

The average price increased by 48.07% from R4.86 to R7.19 per kg bag mostly due to lower volumes and higher demand on the markets last month. Seasonal trends indicate that the price can trend UPWARD over the coming month.

**Total Volumes** 

3.09K

Monthly Volume Change - 55.66%













Last Updated:

October