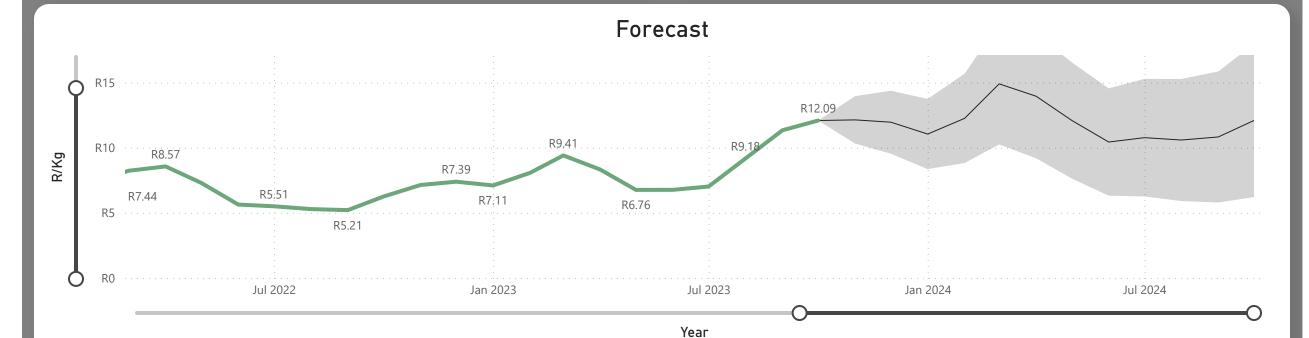

### Bananas Monthly Report

Last Updated:
October 2023

Average Price (R/kg)

R12.09

Monthly Price Change 6.60%

#### About the Market

The average price increased by 6.60% from R11.34 to R12.09 per kg bag mostly due to higher demand on the markets last month. Seasonal trends indicate that the price can trend DOWNWARD over the coming month.

**Total Volumes** 

16.06K

Monthly Volume Change 2.25%