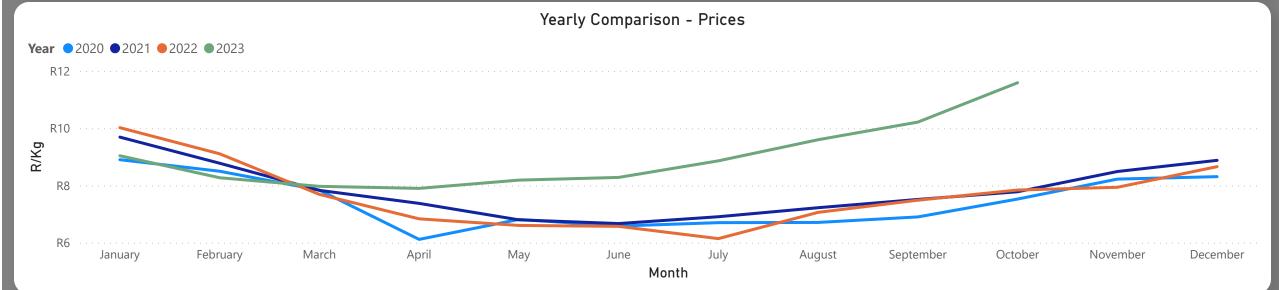

**Total Volumes** 

12.72K

Monthly Volume Change 5.80%

Last Updated:

October 2023

Average Price (R/kg)

R7.19

Monthly Price Change 48.07%

#### About the Market

The average price increased by 48.07% from R4.86 to R7.19 per kg bag mostly due to lower volumes and higher demand on the markets last month. Seasonal trends indicate that the price can trend UPWARD over the coming month.