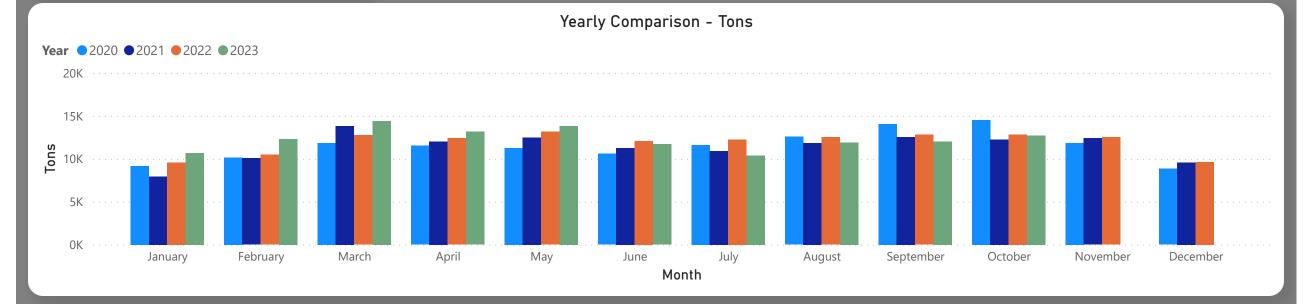

(R/kg)

R12.09

Monthly Price Change 6.60%

#### About the Market

The average price increased by 6.60% from R11.34 to R12.09 per kg bag mostly due to higher demand on the markets last month. Seasonal trends indicate that the price can trend DOWNWARD over the coming month.

**Total Volumes** 

16.06K

Monthly Volume Change 2.25%





### Bananas Monthly Report











### Bananas Monthly Report











Average Price (R/kg)

R11.59

Monthly Price Change 13.46%

#### About the Market

The average price increased by 13.46% from R10.21 to R11.59 per kg bag mostly due to higher demand on the markets last month. Seasonal trends indicate that the price can trend UPWARD over the coming month.

**Total Volumes** 

12.72K

Monthly Volume Change 5.80%













Last Updated:

October 2023









Average Price (R/kg)

R7.19

Monthly Price Change 48.07%

#### About the Market

The average price increased by 48.07% from R4.86 to R7.19 per kg bag mostly due to lower volumes and higher demand on the markets last month. Seasonal trends indicate that the price can trend UPWARD over the coming month.

**Total Volumes** 

3.09K

Monthly Volume Change - 55.66%













Last Updated:

October 2023









Average Price (R/kg)

R19.84

Monthly Price Change 12.18%

### About the Market

The average price increased by 12.18% from R17.69 to R19.84 per kg bag mostly due to lower volumes and higher demand on the markets last month. Seasonal trends indicate that the price can trend UPWARD over the coming month.

**Total Volumes** 

2.15K

Monthly Volume Change -7.58%













## Av