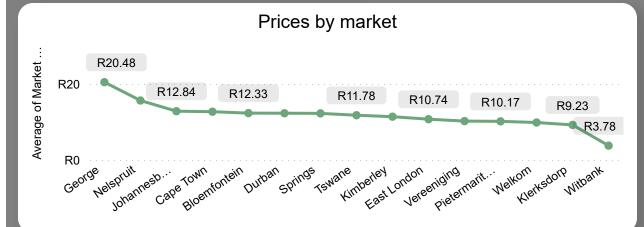

## Pears Monthly Report

Last Updated:
October 2023

Average Price (R/kg)

R12.19

Monthly Price Change 21.47%

#### About the Market

The average price increased by 21.47% from R10.03 to R12.19 per kg bag mostly due to lower volumes and higher demand on the markets last month. Seasonal trends indicate that the price can trend UPWARD over the coming month.

**Total Volumes** 

2.91K

Monthly Volume Change – 16.38%