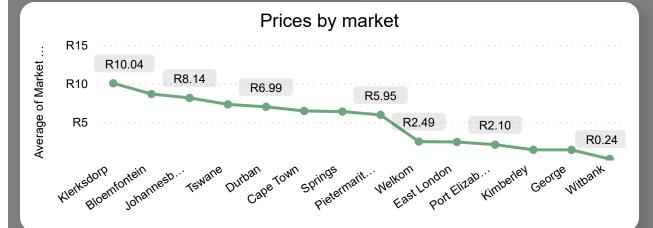

**Total Volumes** 

12.72K

Monthly Volume Change 5.80%

Last Updated:

October 2023

Average Price (R/kg)

R7.19

Monthly Price Change 48.07%

#### About the Market

The average price increased by 48.07% from R4.86 to R7.19 per kg bag mostly due to lower volumes and higher demand on the markets last month. Seasonal trends indicate that the price can trend UPWARD over the coming month.