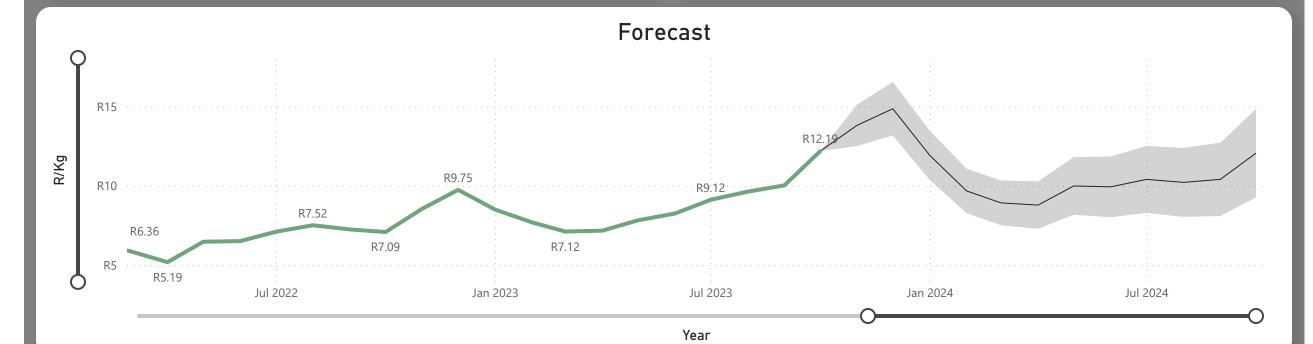

## Pears Monthly Report

Last Updated:
October 2023

Average Price (R/kg)

R12.19

Monthly Price Change 21.47%

#### About the Market

The average price increased by 21.47% from R10.03 to R12.19 per kg bag mostly due to lower volumes and higher demand on the markets last month. Seasonal trends indicate that the price can trend UPWARD over the coming month.