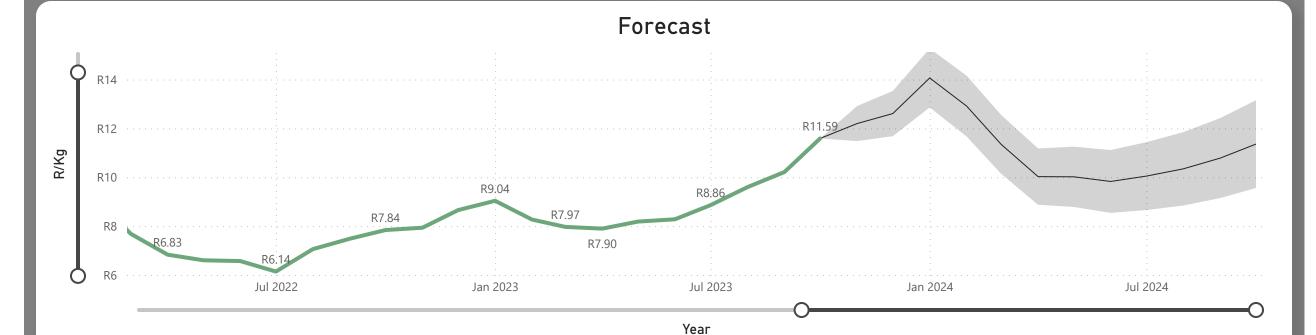

### Bananas Monthly Report

Average Price (R/kg)

R11.59

Monthly Price Change 13.46%

#### About the Market

The average price increased by 13.46% from R10.21 to R11.59 per kg bag mostly due to higher demand on the markets last month. Seasonal trends indicate that the price can trend UPWARD over the coming month.