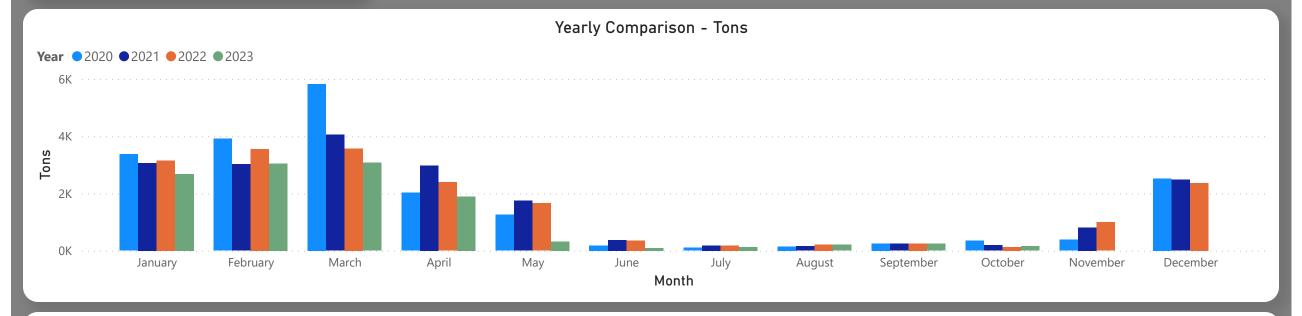

verage price increased by 12.18% from R17.69 to R19.84 per kg bag mostly due to lower volumes and higher demand on the markets last month. Seasonal trends indicate that the price can trend UPWARD over the coming month.

**Total Volumes** 

2.15K

Monthly Volume Change -7.58%













## Avocados Monthly Report



October 2023









Average Price (R/kg)

R96.17

Monthly Price Change 44.76%

#### About the Market

The average price increased by 44.76% from R66.44 to R96.17 per kg bag mostly due to lower volumes and higher demand on the markets last month. Seasonal trends indicate that the price can trend DOWNWARD over the coming month.

**Total Volumes** 

151.55

Monthly Volume Change -36.88%





# Grapes Monthly Report









# Grapes Monthly Report

Last Updated:

October 2023







## Pears Monthly Report

Last Updated:
October 2023

Average Price (R/kg)

R12.19

Monthly Price Change 21.47%

#### About the Market

The average price increased by 21.47% from R10.03 to R12.19 per kg bag mostly due to lower volumes and higher demand on the markets last month. Seasonal trends indicate that the price can trend UPWARD over the coming month.

**Total Volumes** 

2.91K

Monthly Volume Change – 16.38%





## Pears Monthly Report









## Pears Monthly Report









# Pineapples Monthly Report

Last Updated:
October 2023

Average Price (R/kg)

R12.96

Monthly Price Change 43.07%

### About the Market

The average price increased by 43.07% from R9.06 to R12.96 per kg bag mostly due to lower volumes and higher demand on the markets last month. Seasonal trends indicate