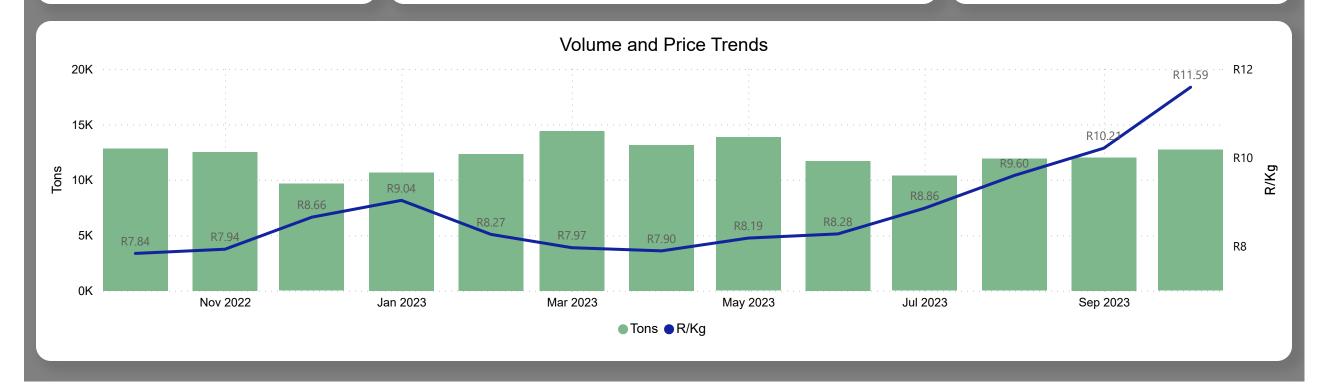

### Bananas Monthly Report

Average Price (R/kg)

R11.59

Monthly Price Change 13.46%

#### About the Market

The average price increased by 13.46% from R10.21 to R11.59 per kg bag mostly due to higher demand on the markets last month. Seasonal trends indicate that the price can trend UPWARD over the coming month.

**Total Volumes** 

12.72K

Monthly Volume Change 5.80%

Last Updated:

October 2023

Average Price (R/kg)

R7.19

Monthly Price Change 48.07%