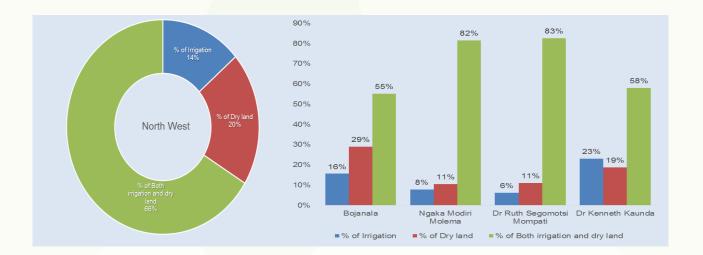

Sixty six percent(66%) of crop production farming is practiced on both irrigation and dry land, twenty percent (20%) on dry land and fourteen percent (14%) irrigation land as follows per district:

Agricultural productivity and profitability is intermittently constrained by lack of funding, markets, off- farm and on-farm infrastructure, skills, training & capacity building particularly for the small-holder farmer.