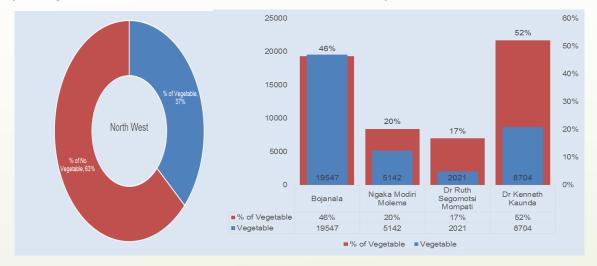

Thirty seven percent (37%) of the households are involved in vegetable production with majority being in the Dr Kenneth Kaunda District followed by other districts as follows:

The sector faces water deprivation on account of climate change which calls for effective mitigation and adaptation agricultural strategies and practices.