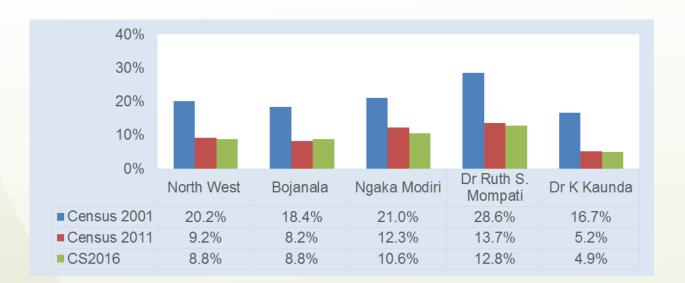

In terms of the households involved in Agriculture in the North West Province, only 13% of the households in the province are involved in agriculture with the highest percentage in Dr Ruth Segomotsi Mompati District followed by the other three districts as depicted in the below diagram: