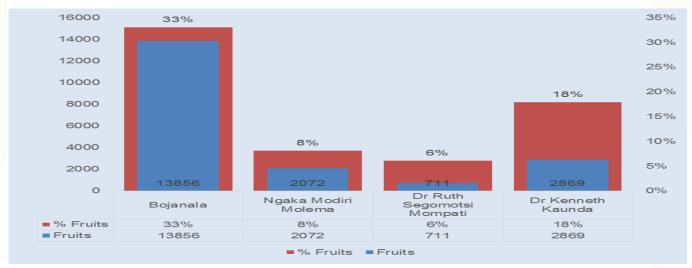

Regarding livestock farming, sixty percent (60%) of the households in the province owns livestock spread thoughout the four districts as follows:

Majority of the fruit production activities are taking place in Bojanala District and approximately twenty one percent (21%) of th households are involved as follows: