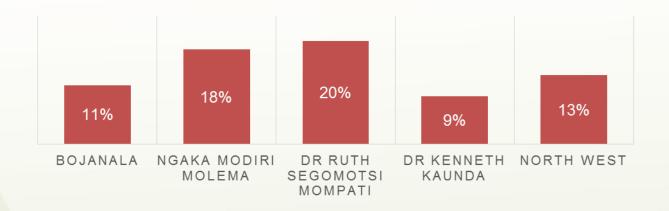

Only thirteen percent (13%) of the households are involved in grains and crop farming, with the highest number in the Bojanala District followed by the other three districts as shown in the diagram below: