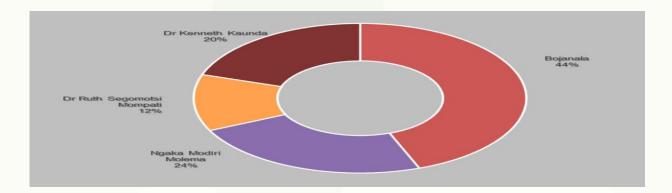

The population size of North West province was 4,027,160 during Census 2019 with 51% males, 49% females and youth accounting for 36%. The distribution of the population per district in the province is as follows with Bojanala being the most populated:

In terms of the households involved in Agriculture in the North West Province, only 13% of the households in the province are involved in agriculture with the highest percentage in Dr Ruth Segomotsi Mompati District followed by the other three districts as depicted in the below diagram: