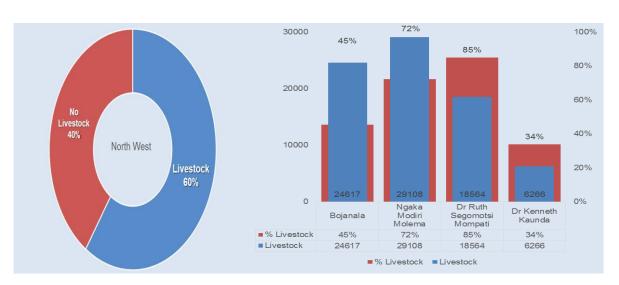

Regarding livestock farming, sixty percent (60%) of the households in the province owns livestock spread thoughout the four districts as follows:

Majority of the fruit production activities are taking place in Bojanala District and approximately twenty one percent (21%) of th households are involved as follows: