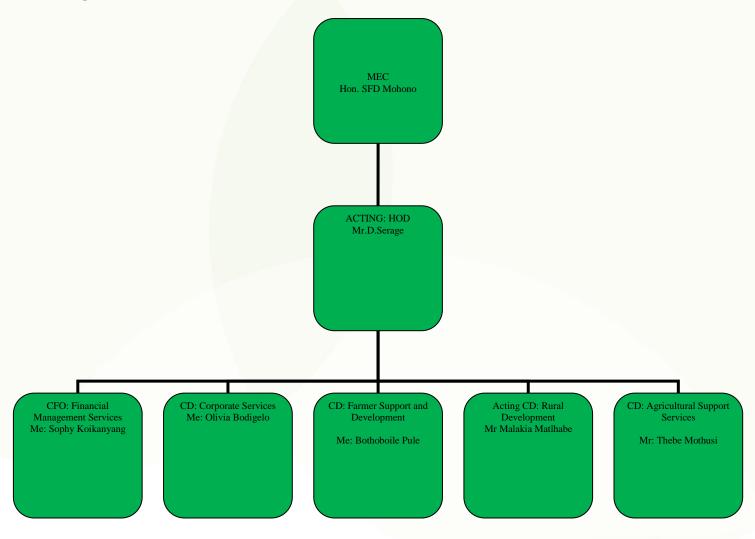

0 of 1970 as amended
- Taung Agricultural College Amendment Act, No. 16 of 1994

#### 2.3.7.3. Policy Mandates

The Department work is guided by the following government policies, strategies and frameworks:

- Comprehensive Rural Development Strategy, 2009
- Integrated and Sustainable Rural Development Programme
- Integrated Food Security Strategy, (2002)
- Land Redistribution Policy for Agricultural Development
- National Climate Change Response White Paper 2011
- National Spatial Development Perspective (NSDP)
- National Strategy for Sustainable Development and Action Plan (NSSD1)
- New Growth Path
- North West Environmental Outlook Report, 2008
- North West Renewable Energy Strategy and Action Plan 2013
- Provincial Growth and Development Strategy, 2004

## 8. Organisational Structure



## 9. Entities Reporting to the MEC

North West Parks Board no longer reporting to MEC of Department of Agriculture and Rural Development due to the reconfiguration of the Departments during the period under review.

#### **Part B: Performance Information**

#### 2.4.1 Auditor General's Report: Predetermined Objectives

The AGSA currently performs certain audit procedures on the performance information to provide reasonable assurance in the form of an audit conclusion. The audit conclusion on the performance against predetermined objectives is included in the report to management, with material findings being reported under the Predetermined Objectives heading in the Report on other legal and regulatory requirements section of the auditor's report.

Refer to page 116 of the Report of the