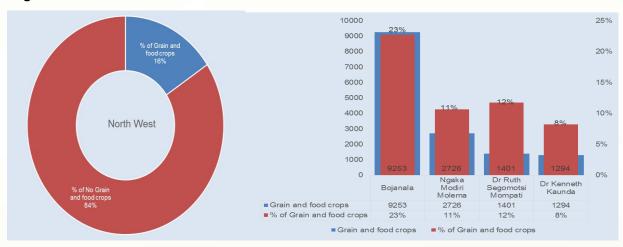

between 700 mm in the east to less than 300 mm in the west.

The province is an important food basket in South Africa. The eastern and southern parts are crop-growing regions that produce maize (corn), sunflowers, tobacco, cotton, and citrus fruits. Maize and sunflowers are the most important crops and the North West Province is the major producer of white maize in the country. The Province produced 22 % of all the commercial maize grown in South Africa, of which 78 % was white maize and 22 % yellow maize.