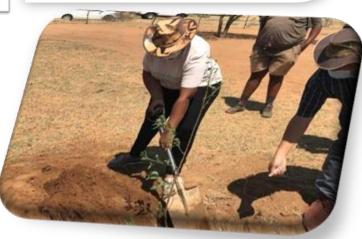

During the 2020/21 financial year and in contribution towards SOPA, the department further embarked in a process establishing a fodder bank within Taung Irrigation Scheme and other possible areas within the province. Amongst others, this involved projects such as Madiba a Makgabana; production inputs for 10ha (i.e. fertilizers; seeds; given to the Kotla Project (Madibeng); Gosiame project in Taung; Mabogo Dinku project in Bojanala; etc. The department also managed to drill six (6) boreholes which were equipped and cleaned as part of its initiatives for borehole sighting, drilling and reticulation capacity, whilst other boreholes are planned to be drilled and equipped in new financial Year.

In addition to the above, 11 939.8 hectares were planted for food production in communal areas and land reform projects through Comprehensive Food Security Strategy during the 2020/21 period. Further 3 639 hectares of agricultural land were also rehabilitated to increase the capacity and arable land; whilst a total of 3 761 Vulnerable Households benefitted from Agricultural Food Security initiatives and 365 smallholder producers supported with agricultural infrastructure, mechanization packages and production inputs on Agrarian transformation.