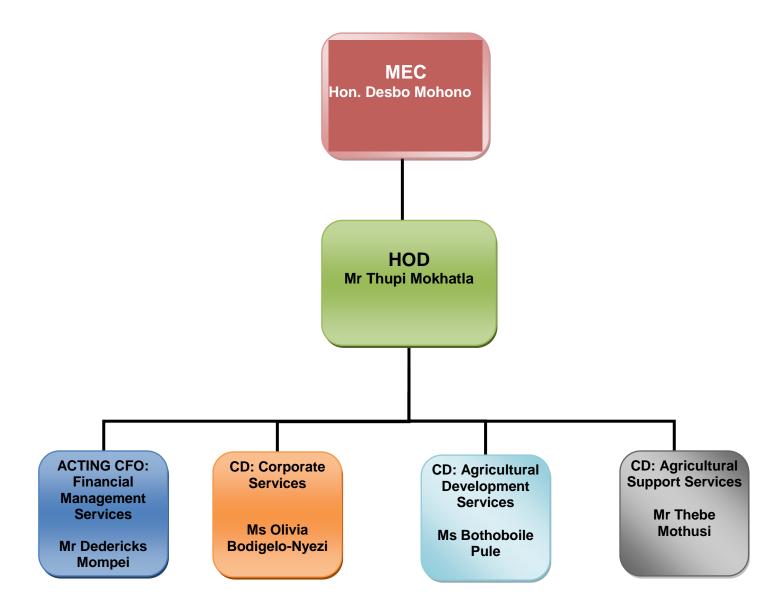

ent Perspective (NSDP)
- National Strategy for Sustainable Development and Action Plan (NSSD1)
- National Treasury Asset Management Framework, 2003
- New Growth Path
- North West Environmental Outlook Report, 2008
- North West Renewable Energy Strategy and Action Plan 2013
- Provincial Growth and Development Strategy, 2004
- United Nations Sustainable Development Goals (SDGs)

The Departmental Policies and Strategies over the five-year planning period are:

- Provincial Agro-Processing Strategy
- Comprehensive Rural Development Programme
- Livestock Water Provisioning Strategy
- Provincial Aquaculture and Fishery Strategy
- **Provincial Irrigation Strategy**
- Provincial Food and Nutrition Security Strategy
- Norms and Standards for Vulnerable Groups

#### **ORGANIZATIONAL STRUCTURE** 7.



#### **ENTITIES REPORTING TO THE MEC** 9.

No Entities reporting to the Department

# PART B: PERFORMANCE INFORMATION





## **AUDITOR GENERAL'S** 1. **REPORT: PREDETERMINED OBJECTIVES**

The AGSA currently performs certain audit procedures on the performance information to provide reasonable assurance in the form of an audit conclusion. The audit conclusion performance against predetermined objectives is included in the report to management, with material findings being reported under the Predetermined Objectives heading in the Report on other legal and regulatory requirements section of the auditor's report.

Refer to Page 129 of the "Report of the Auditor General", published as Part E: **Financial Information.** 

## **OVERVIEW OF THE** 2. **DEPARTMENTAL** PERFORMANCE

#### 2.1 **Ser