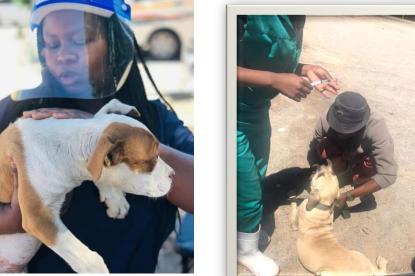

**Veterinary Services: Animal Health:** 

12 675 visits toepidemiological units for veterinary interventions conducted against 10 382 target and all recorded outbreaks of Avian Influenza in the province were dealt with and closed with OIE. In all districts all units of Veterinary Services were strengthened to be on high alert and monitor protocols better. Veterinary **Laboratory Services:** 106 092 laboratory tests performed according to prescribed standards versus 124 750 target.

In spite of this, the NW was further hit with African Swine-Fever and Avian Influenza outbreaks during the last and 1st quarter of 2020/21. Diseases also impacted negatively on service delivery imperatives of dept.

However, the control measures were implemented in all outbreaks according to the Act and Biosecurity measures increased to neighbouring farms to prevent spread.