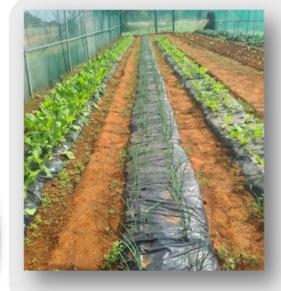

In addition to the above, 11 939.8 hectares were planted for food production in communal areas and land reform projects through Comprehensive Food Security Strategy during the 2020/21 period. Further 3 639 hectares of agricultural land were also rehabilitated to increase the capacity and arable land; whilst a total of 3 761 Vulnerable Households benefitted from Agricultural Food Security initiatives and 365 smallholder producers supported with agricultural infrastructure, mechanization packages and production inputs on Agrarian transformation.

Household Food Security: Through its agricultural food security initiative, department supported 3 671 households in the Province with vegetable, fruit tree and livestock production packages and 11.939.8 hectares planted.