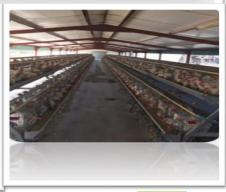

The department further intensified efforts to improve the genetic make up for cattle in the province as part of its Livestock improvement initiative through public private partnership approach. The intent was to create an enabling environment for farmers through beef cattle production as a developmental vehicle that carries great potential in contributing towards province's populace by enhancing food security and ultimately improving the quality of life of local communities in a sustainable manner. The two (2) Agricultural Colleges also continue to produce quality leaners, whereby Diploma certificates were conferred to 90 students (i.e. class of 2020) successfully met all academic requirements amidst covid-19 disruptions.