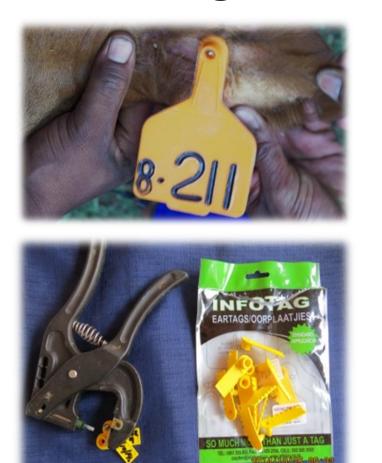

pment 018299-6798/072 266 4347 smashala@nwpg.gov.za



## Introduction

- ➤The Animal Identification Act No. 6 of 2002, states that it is by law that all livestock in South Africa must to be marked.
- ➤Each cattle owner must apply for the registration of an identification mark from the Registrar of Animal Identification.
- ➢ Purchased animals must be branded within 14 days after he/she becomes the owner of the animal.



## Introduction

Livestock are marked using assorted identification marks:

(ear tags, branding, tattooing and ear notching)

- They are marked in different ways for various reasons which include:
  - 1.For identifying one animal from the other
  - 2.To prove ownership

### 3.For recording purpose



## Methods of identification

#### Branding



Ear tags

#### Tattooing







Agriculture & Rural Development

Agriculture and Rural Development North West Provincial Government REPUBLIC OF SOUTH AFRICA



Department: Agriculture and Rural Development North West Provincial Government REPUBLIC OF SOUTH AFRICA

## **Record keeping**

"You can't manage what you don't measure."

# Main need in recording –Individual ID's



# Why keep records?



- Used as a management tool
- Records help evaluate herd inventory, maintain biosecurity and track performance of animals in the herd
- > Help in decision making and planning: Selection and sales



## What records to keep?

- Production: Number of calves born, Birth weights, Weaning weights, Mortality rates, Fertility test, PD's, etc
- Financial: Purchases and sales, loans and accounts





# How to keep record?



Depart