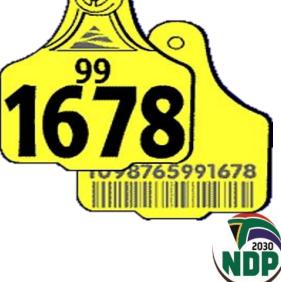

## Introduction

Livestock are marked using assorted identification marks:

(ear tags, branding, tattooing and ear notching)

- They are marked in different ways for various reasons which include:
  - 1.For identifying one animal from the other
  - 2.To prove ownership

#### Branding

Ear tags